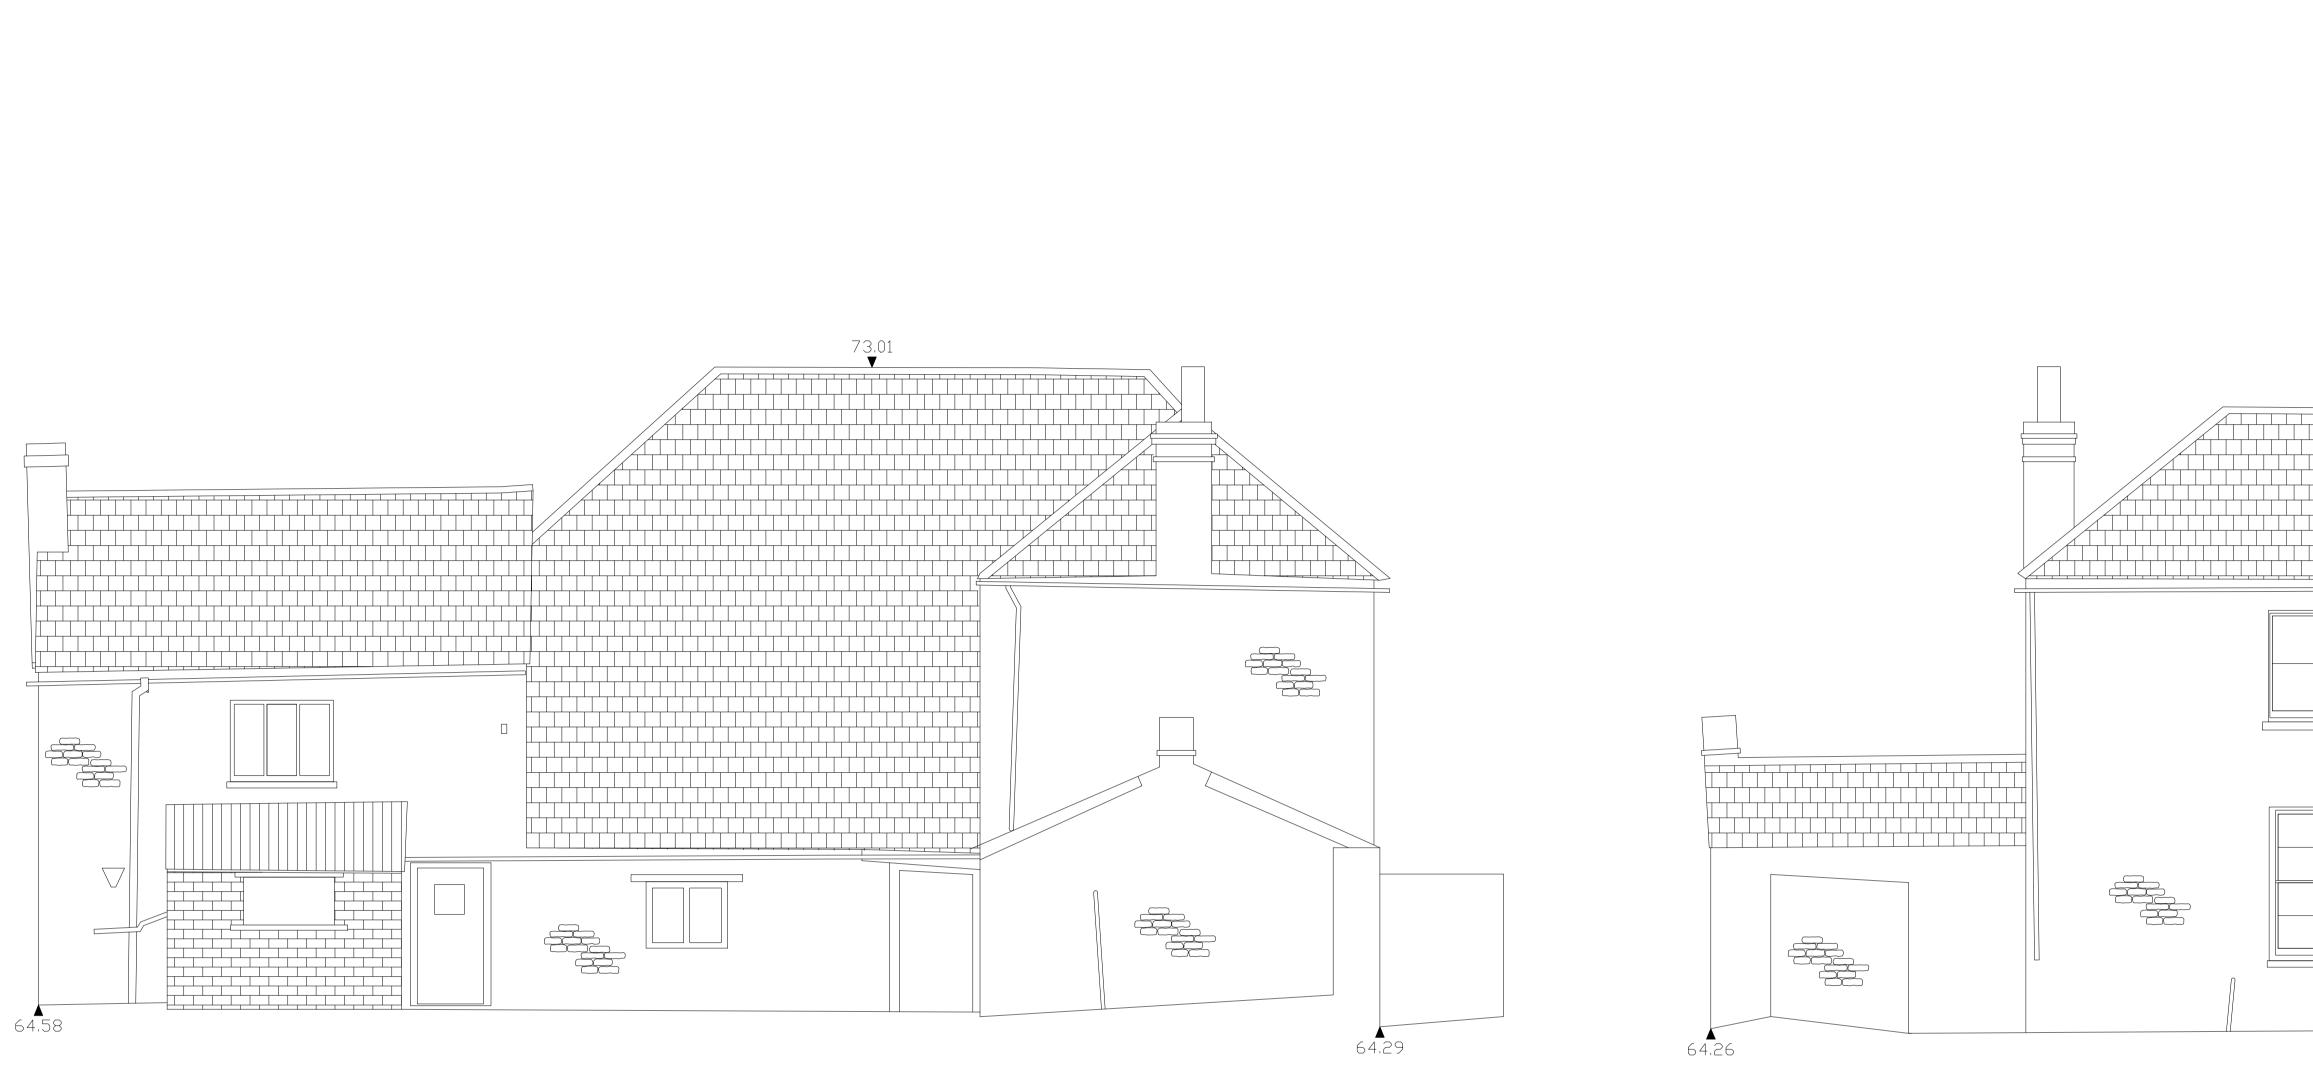

## **1.0 North Elevation**

Scale 1:100 @ A3 / 1:50 @ A1

## NOTES

Drawings are based on survey data and may not accurately represent what is physically present. Do not scale from this drawing. All dimensions are to be verified on site before proceeding with the work.

All dimensions are in millimeters unless noted otherwise.

James Mackintosh Architects shall be notified in writing of any discrepancies.

0m 500mm 1m Scale 1:50

\_\_\_\_

## 2.0 West Elevation

Scale 1:100 @ A3 / 1:50 @ A1

JAMES MACKINTOSH ARCHITECTS

DESIGN / CONSERVATION / HISTORIC INTERIORS

E. studio@jmackintosh.com

T. 01608 692310 W.www.jamesmackintosharchitects.com



Mon-YrJPM JPM First issue

ISSUE DATE DRAWN CHECKEDDESCRIPTION