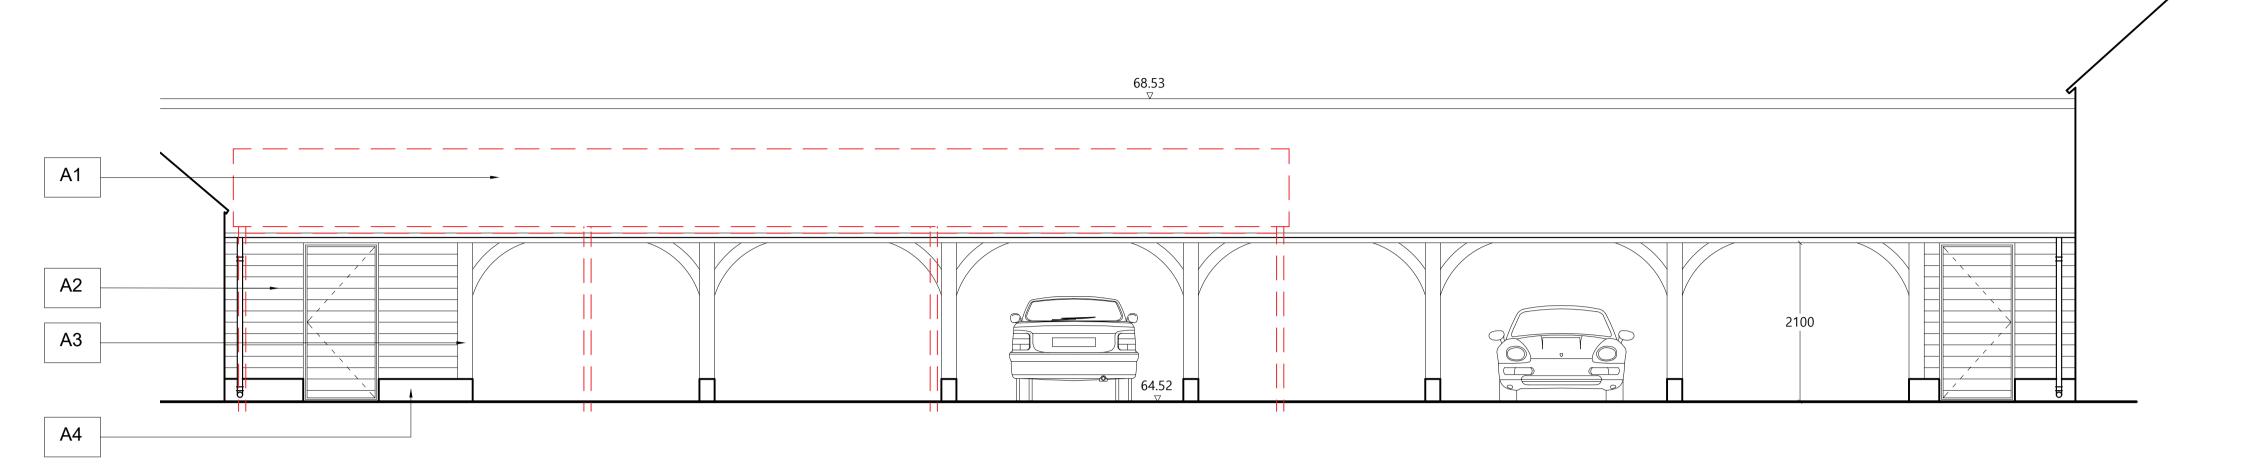

## **1.0 North Elevation**

Scale 1:100 @ A3 / 1:50 @ A1



## 2.0 South Elevation

Scale 1:100 @ A3 / 1:50 @ A1



## 3.0 Typical Section through gutter

Scale 1:20 @ A3 / 1:10 @ A1

| Om 500mm<br>Scale 1                    | 1.50 @A1 1:100@                                                        | 5m 5m                                                                                                                               |
|----------------------------------------|------------------------------------------------------------------------|-------------------------------------------------------------------------------------------------------------------------------------|
| State                                  | 1.50 @AT 1.100@