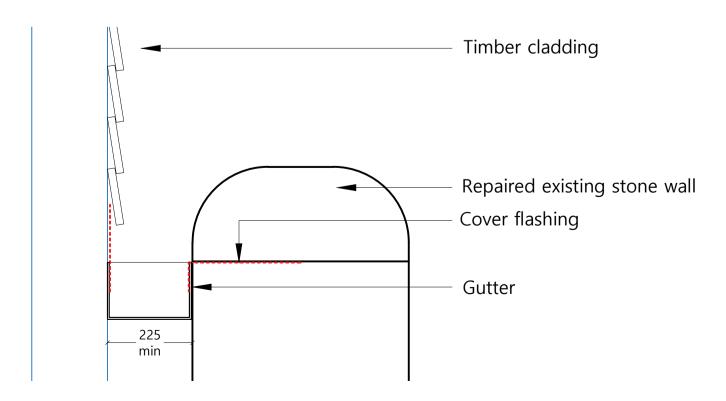

## 3.0 Typical Section through gutter

Scale 1:20 @ A3 / 1:10 @ A1

| Om 500mm<br>Scale 1                    | 1.50 @A1 1:100@                                                        | 5m 5m                                                                                                                               |
|----------------------------------------|------------------------------------------------------------------------|-------------------------------------------------------------------------------------------------------------------------------------|
| State                                  | 1.50 @AT 1.100@                                                        | WAS                                                                                                                                 |
| Ke                                     | ∋y                                                                     |                                                                                                                                     |
|                                        | — — Demoli                                                             | itions                                                                                                                              |
|                                        |                                                                        |                                                                                                                                     |
| Alte                                   | erations                                                               |                                                                                                                                     |
| A1<br>A2<br>A3<br>A4<br>A5<br>A6<br>A7 | New oak posts<br>New red brick<br>Existing dry sto<br>Existing gate re | d timber boarding<br>s on red brick pier<br>plinth<br>one wall repaired<br>eplaced with new false gate<br>of drystone wall built to |
|                                        |                                                                        |                                                                                                                                     |
|                                        |                                                                        |                                                                                                                                     |
|                                        |                                                                        |                                                                                                                                     |
|                                        |                                                                        |                                                                                                                                     |
|                                        |                                                                        |                                                                                                                                     |
|                                        |                                                                        |                                                                                                                                     |
|                                        |                                                                        |                                                                                                                                     |
|                                        |                                                                        |                                                                                                                                     |
|                                        |                                                                        |                                                                                                                                     |
| AM                                     | ay23 IM JPM                                                            | Updated following CO comments                                                                                                       |
| - Ar                                   | or22 AO JPM                                                            | First issue                                                                                                                         |
|                                        |                                                                        |                                                                                                                                     |
| PROJE                                  | <b>CT</b> Stratfield                                                   | FdIIII                                                                                                                              |
| CLIEN                                  | <b>r</b> Manor Oa                                                      | ak Homes                                                                                                                            |
| MA<br>ARC                              | AES<br>CKINTO<br>CHITECT                                               | S                                                                                                                                   |
| T. 01608 64                            | E. studio@jmackin<br>92310 W. www.jamesma                              |                                                                                                                                     |
| DWG                                    | TITLE Block<br>Prop                                                    | k E<br>osed Elevations                                                                                                              |
| STATU                                  | <b>IS</b> Planr                                                        | ning and LBC                                                                                                                        |
| JOB/D                                  | WG No. 219-                                                            | 214                                                                                                                                 |
| SCALE                                  | 1:50@A1 1:1                                                            | 00@A3 <b>REVISION</b> A                                                                                                             |