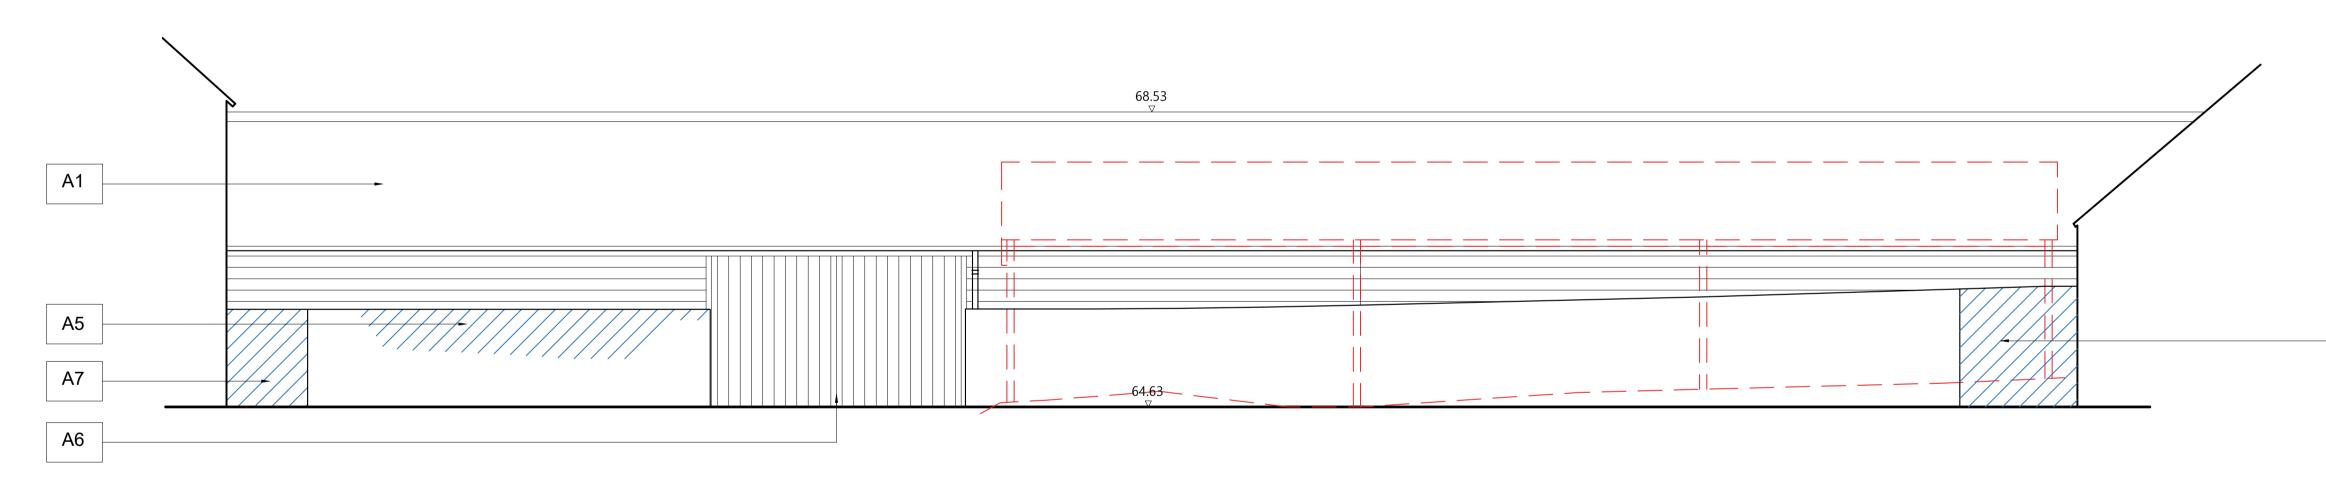

## **1.0 North Elevation**

Scale 1:100 @ A3 / 1:50 @ A1



## 2.0 South Elevation

Scale 1:100 @ A3 / 1:50 @ A1



## 3.0 Typical Section through gutter

Scale 1:20 @ A3 / 1:10 @ A1

| Om 500mm<br>Scale 1                    | 1.50 @A1 1:100@                                                        | 5m 5m                                                                                                                               |
|----------------------------------------|------------------------------------------------------------------------|-------------------------------------------------------------------------------------------------------------------------------------|
| State                                  | 1.50 @AT 1.100@                                                        | WAS