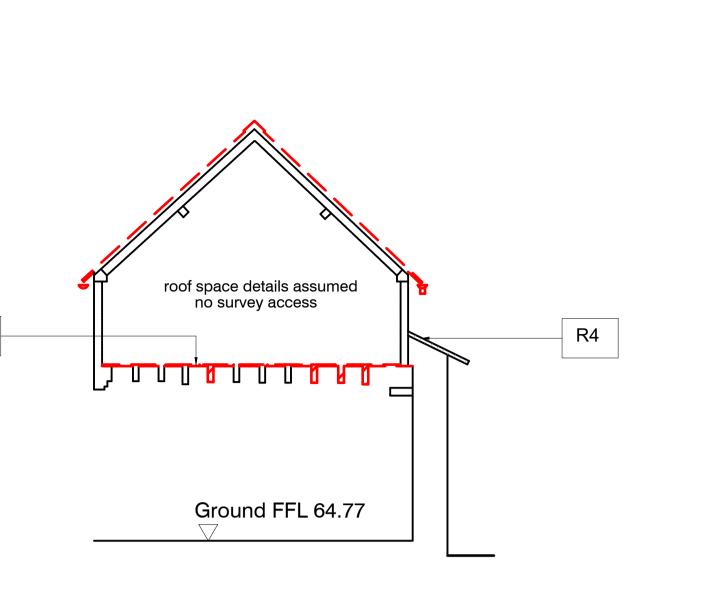

**R4** Existing stone slates to be taken down and re-laid with adequate lead flashing.



– – – Demolitions

Om 500mm 1m 2.5m Scale 1:50@A1 1:100 @A3



2.0 West Elevation

Scale 1:100 @ A3 / 1:50 @ A1



## 5.0 East Elevation

Scale 1:100 @ A3 / 1:50 @ A1



May23 AOJPMRevised following CO commentsMay21 AOJPMFirst issue

ISSUE DATE DRAWN CHECKEDDESCRIPTION

R2



## 3.0 Section A

R3

Scale 1:100 @ A3 / 1:50 @ A1



## 6.0 Section B

Scale 1:100 @ A3 / 1:50 @ A1

| Farm      | DRG TITLE |         | Annexe     |           |   |
|-----------|-----------|---------|------------|-----------|---|
|           |           |         | Existing E | levations |   |
| Dak Homes | JOB/DRO   | G No.   | 219/105    |           |   |
|           |           | 1:100 @ | DA3        |           |   |
| Existing  | SCALE     | 1:50@A  | A1         | REVISION  | А |