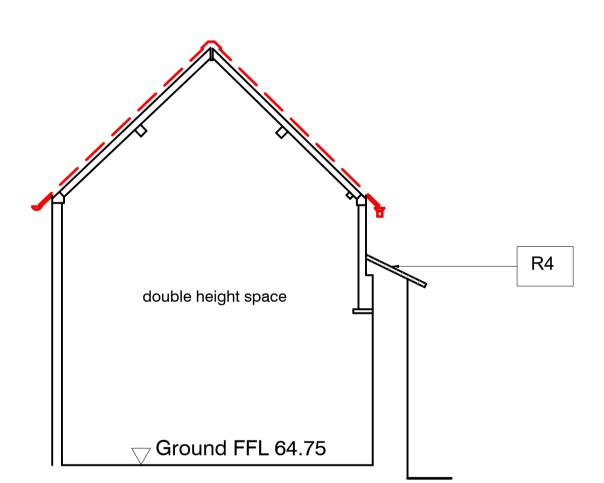

## 6.0 Section B

Scale 1:100 @ A3 / 1:50 @ A1

| Farm      | DRG TITLE |         | Annexe     |           |   |
|-----------|-----------|---------|------------|-----------|---|
|           |           |         | Existing E | levations |   |
| Dak Homes | JOB/DRO   | G No.   | 219/105    |           |   |
|           |           | 1:100 @ | DA3        |           |   |
| Existing  | SCALE     | 1:50@A  | A1         | REVISION  | А |