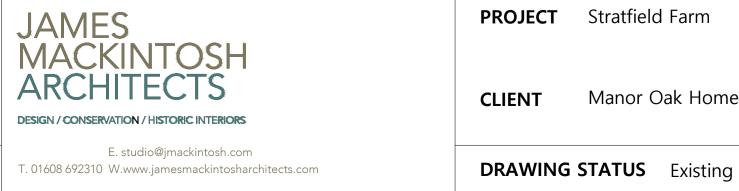

**R4** Existing stone slates to be taken down and re-laid with adequate lead flashing.



– – – Demolitions

Om 500mm 1m 2.5m Scale 1:50@A1 1:100 @A3



2.0 West Elevation

Scale 1:100 @ A3 / 1:50 @ A1



## 5.0 East Elevation

Scale 1:100 @ A3 / 1:50 @ A1



May23 AOJPMRevised following CO commentsMay21 AOJPMFirst issue

ISSUE DATE DRAWN CHECKEDDESCRIPTION

R2



## 3.0 Section A

R3

Scale 1:100 @ A3 / 1:50 @ A1



## 6.0 Section B

Scale 1:100 @ A3 / 1:50 @ A1

| Farm      | DRG TITLE |         | Annexe     |           |   |
|-----------|-----------|---------|------------|-----------|---|
|           |           |         | Existing E | levations |   |
| Dak Homes | JOB/DRO   | G No.   | 219/105    |           |   |
|           |           | 1:100 @ | DA3        |           |   |
| Existing  | SCALE     | 1:50@A  | A1         | REVISION  | А |