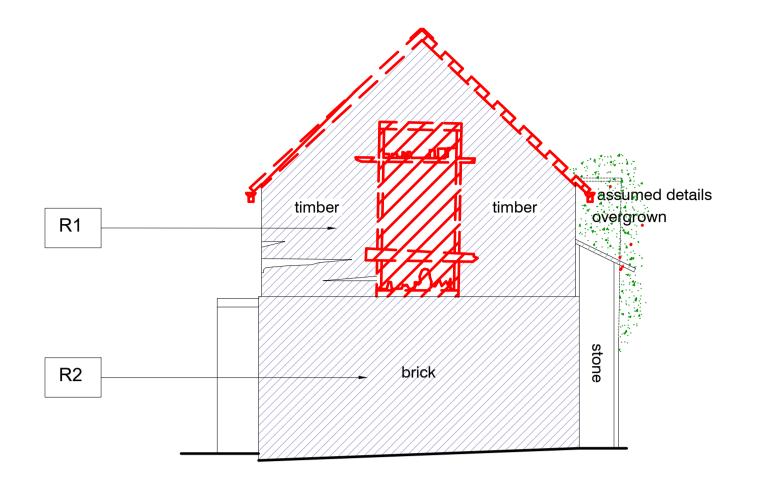

## 5.0 East Elevation

Scale 1:100 @ A3 / 1:50 @ A1

May23 AOJPMRevised following CO commentsMay21 AOJPMFirst issue

ISSUE DATE DRAWN CHECKEDDESCRIPTION

R2