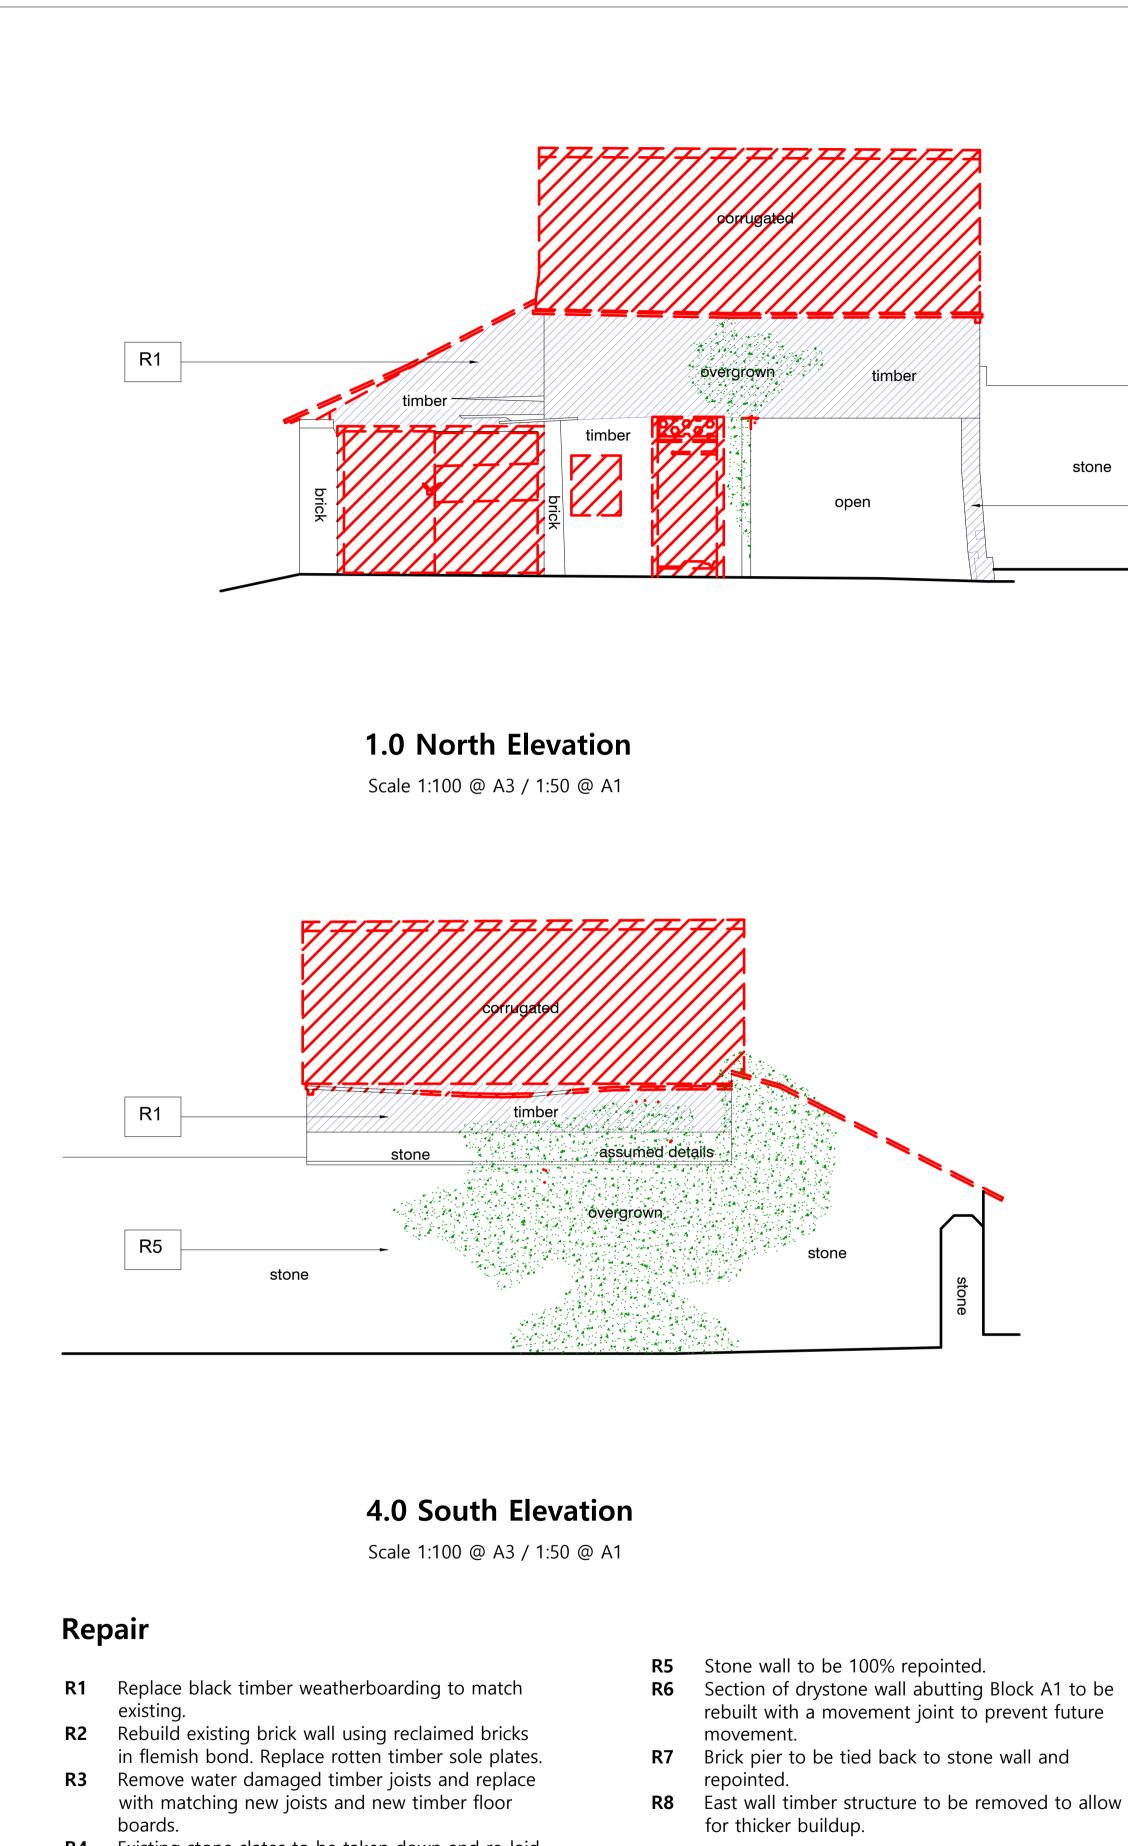

**R4** Existing stone slates to be taken down and re-laid with adequate lead flashing.

– – – Demolitions

Om 500mm 1m 2.5m Scale 1:50@A1 1:100 @A3

2.0 West Elevation

Scale 1:100 @ A3 / 1:50 @ A1