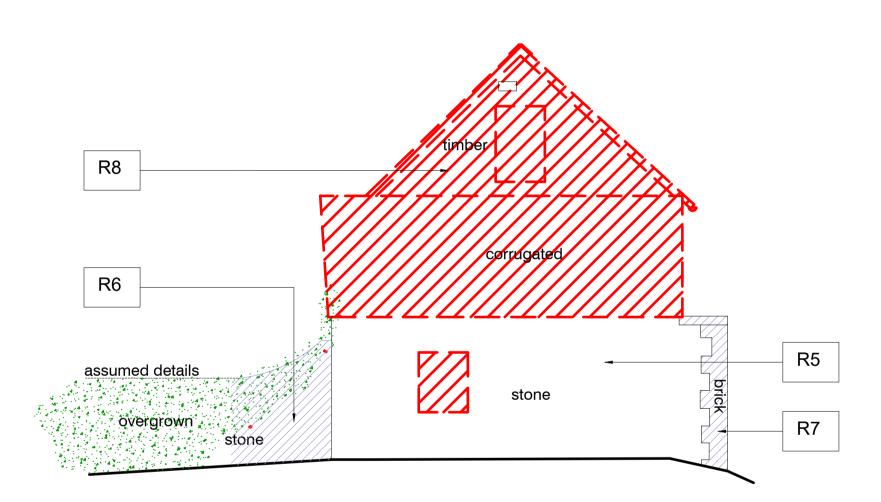

## 6.0 Section B

Scale 1:100 @ A3 / 1:50 @ A1

| Farm      | DRG TITLE |         | Annexe     |           |   |
|-----------|-----------|---------|------------|-----------|---|
|           |           |         | Existing E | levations |   |
| Dak Homes | JOB/DRO   | G No.   | 219/105    |           |   |
|           |           | 1:100 @ | DA3        |           |   |
| Existing  | SCALE     | 1:50@A  | A1         | REVISION  | А |