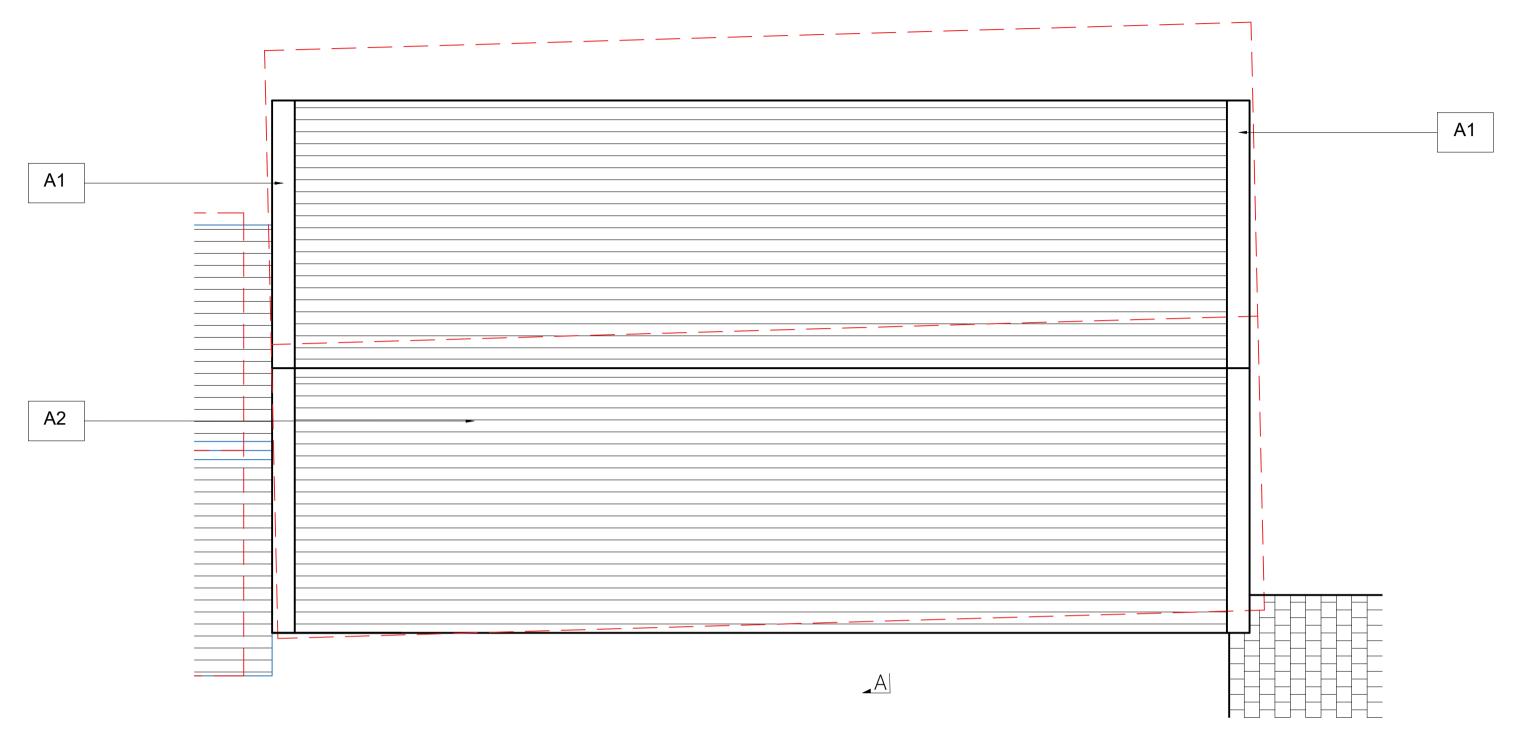

## 1.0 Roof Plan

Scale 1:100 @ A3 / 1:50 @ A1

## **Alterations**

**A1** New stone coping

A2 New stone slate roof

**A3** Omitted in Revision B **A4** Internal timber stud partition

**A5** New black aluminium double glazed

window

**A6** New arrow slit windows

A7 New black aluminium double glazed doorA8 New frameless glass balustrade

May23 KS/IM JPM Updated following CO comments JPM Rooflights added to plans to reflect

elevation Apr22 AO JPM First issue

ISSUE DATE DRAWN CHECKED DESCRIPTION