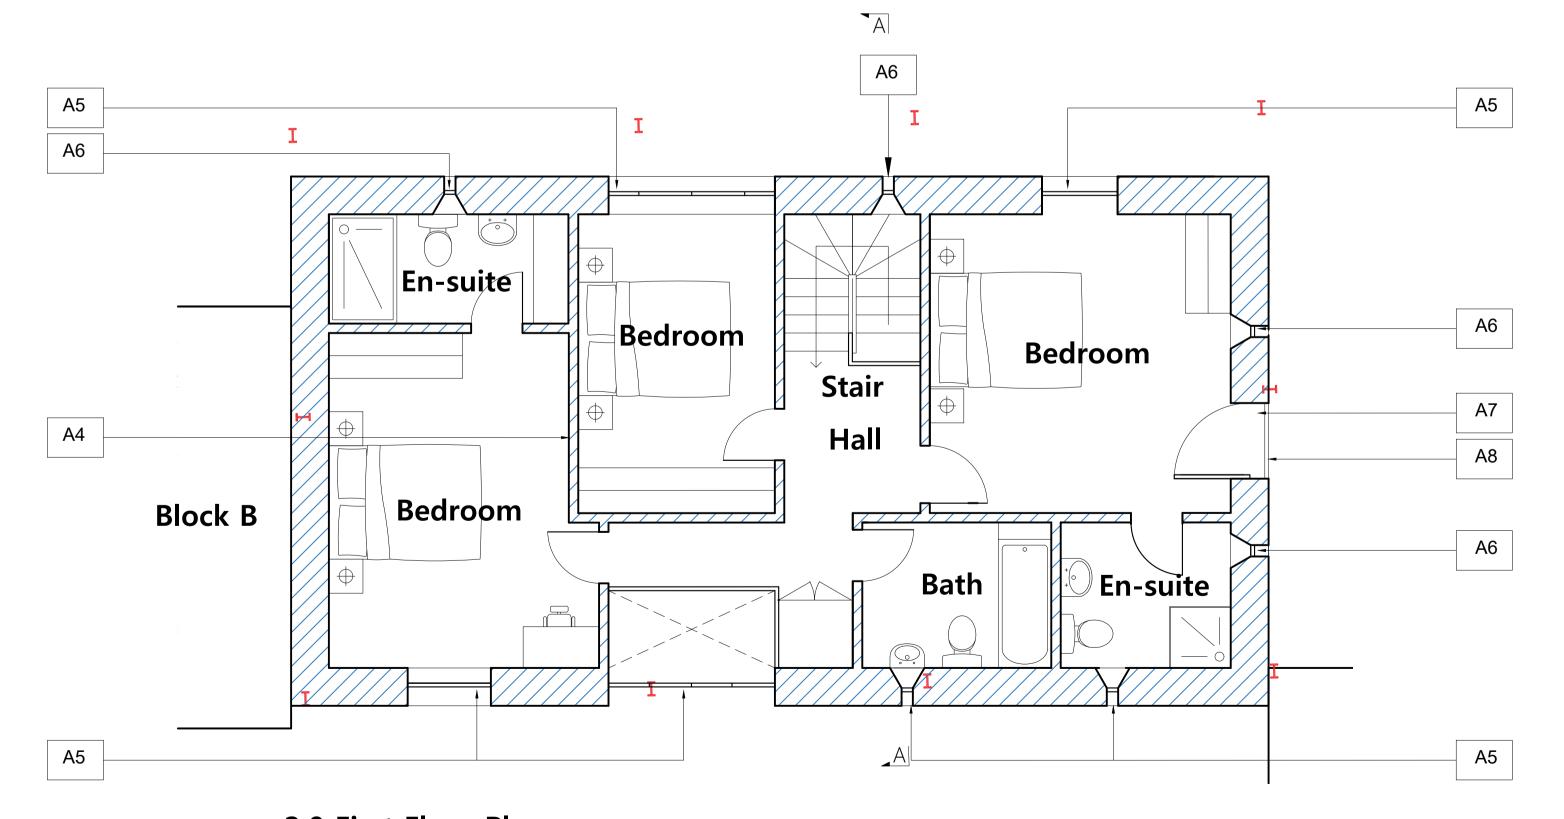

## 2.0 First Floor Plan

Scale 1:100 @ A3 / 1:50 @ A1

## **Alterations**

**A1** New stone coping

A2 New stone slate roof

**A3** Omitted in Revision B **A4** Internal timber stud partition

**A5** New black aluminium double glazed

window

**A6** New arrow slit windows

A7 New black aluminium double glazed doorA8 New frameless glass balustrade

May23 KS/IM JPM Updated following CO comments JPM Rooflights added to plans to reflect

elevation Apr22 AO JPM First issue

ISSUE DATE DRAWN CHECKED DESCRIPTION