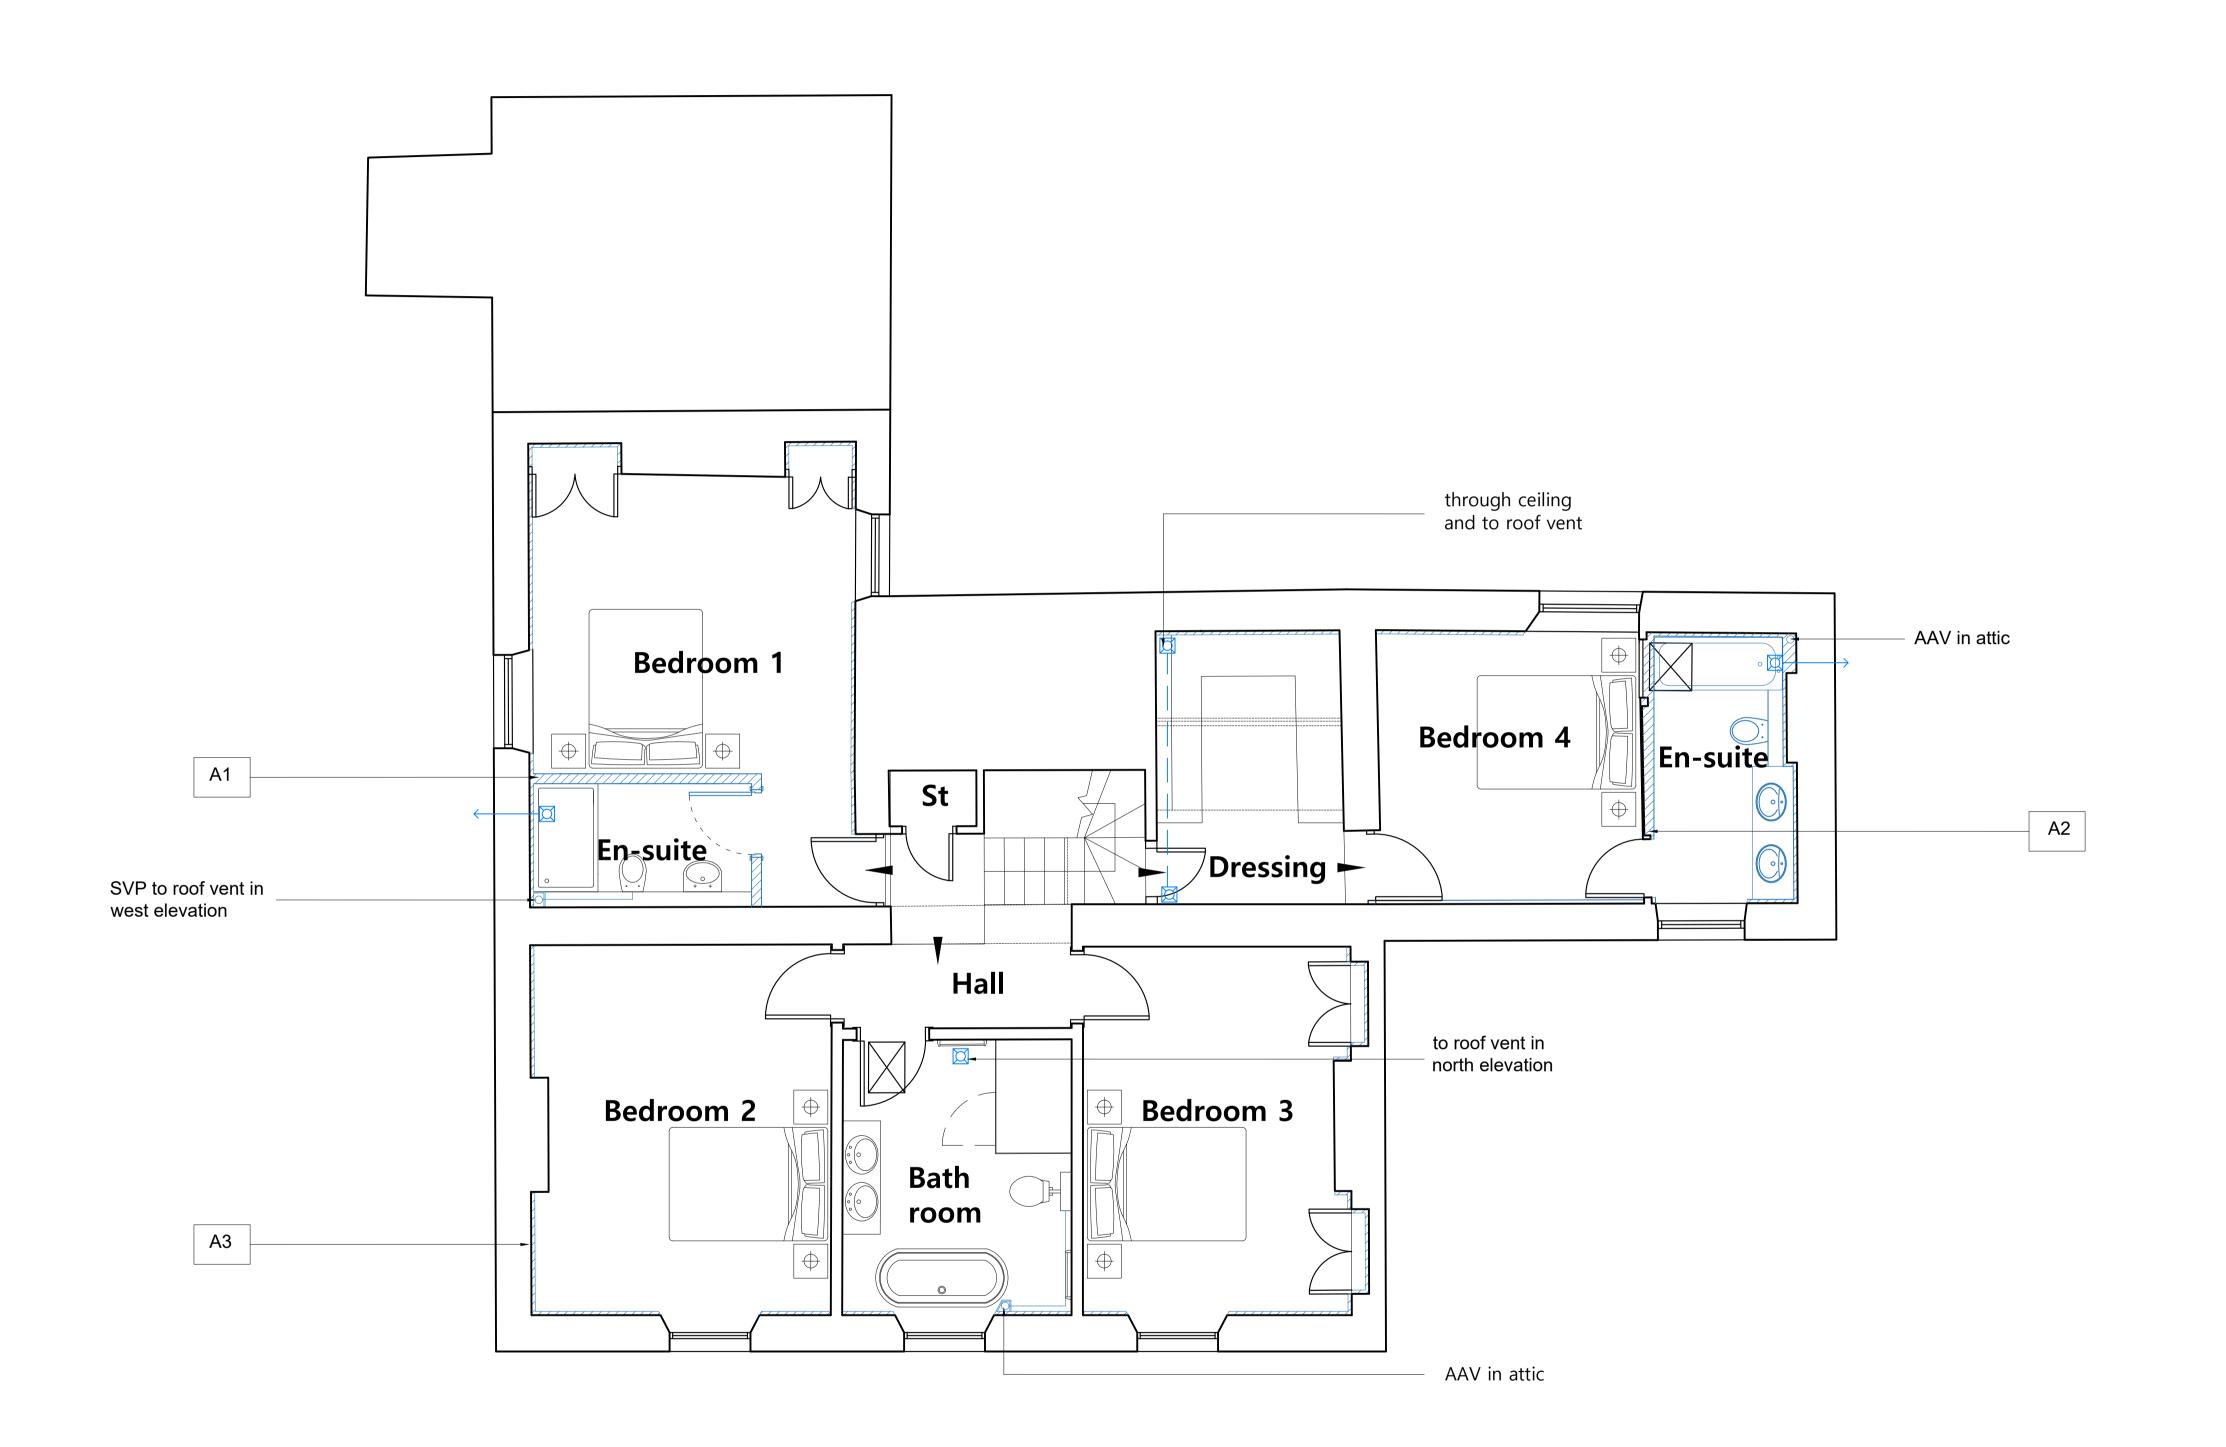

## 1.0 Farmhouse Proposed First Floor Plan

1:50@A1 1:100@A3

Key

Proposed

## **Alterations**

- A1 New timber stud partition to create en-suite
- A2 New timber stud partition behind
- existing partition to create en-suite

  A3 Batten and line external walls with breathable insulation board and lime finish