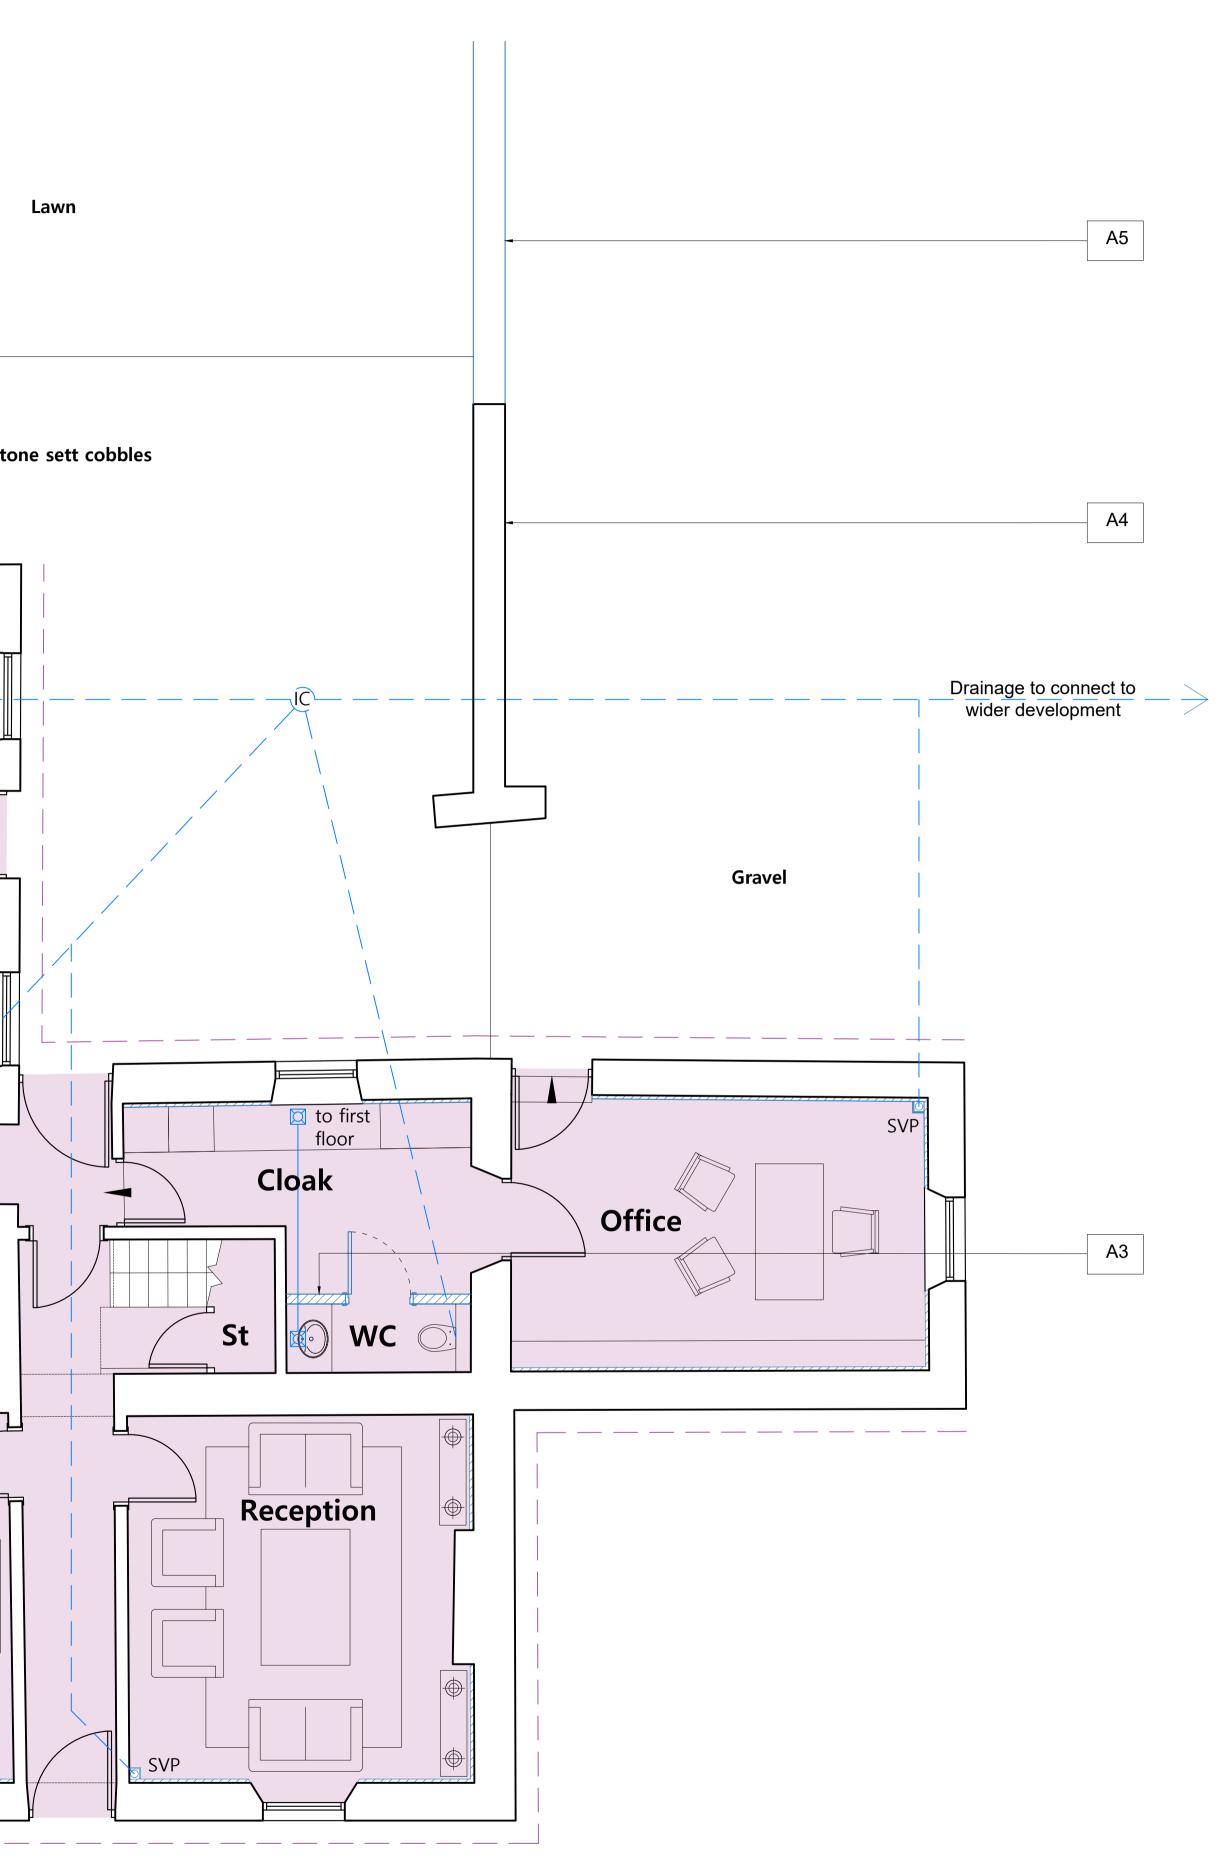

Lawn A4 2.08 s/n Stone sett cobbles A1 o-----Boot Room A1  $\setminus$  ,  $/ \setminus$  $\langle \rangle$ New soakaway in garden Kitchen /SVP ·-----1500 ------A2 -----\_\_\_\_ Dining

\_\_\_\_\_

## 1.0 Farmhouse Proposed Ground Floor Plan

1:50@A1 1:100@A3

| 0m 500mm 1m 2.5m 5m<br>Scale 1:50 @A1 1:100@A3                                                                                                                                                                                                                                                                                                                                                                                                             |
|------------------------------------------------------------------------------------------------------------------------------------------------------------------------------------------------------------------------------------------------------------------------------------------------------------------------------------------------------------------------------------------------------------------------------------------------------------|
| Key N                                                                                                                                                                                                                                                                                                                                                                                                                                                      |
| Proposed                                                                                                                                                                                                                                                                                                                                                                                                                                                   |
| — — — New french drain                                                                                                                                                                                                                                                                                                                                                                                                                                     |
| New limecrete slab                                                                                                                                                                                                                                                                                                                                                                                                                                         |
| Alterations                                                                                                                                                                                                                                                                                                                                                                                                                                                |
| A1 Historic coppers retained                                                                                                                                                                                                                                                                                                                                                                                                                               |
| <ul> <li>A2 New opening for pocket doors</li> <li>A3 New timber stud partition for new WC</li> <li>A4 Carry out gapping repairs to wall, removing incongruous sections / cement capping and renewing with new limestone capping to match existing</li> <li>A5 Existing wall partially collapsed, take down and rebuild using reclaimed rubble stone</li> <li>A6 Batten and line external walls with breathable insulation board and lime finish</li> </ul> |
|                                                                                                                                                                                                                                                                                                                                                                                                                                                            |
|                                                                                                                                                                                                                                                                                                                                                                                                                                                            |
|                                                                                                                                                                                                                                                                                                                                                                                                                                                            |
| A May23 AO JPM Revised following CO comments<br>- Mar-22AS JPM First issue                                                                                                                                                                                                                                                                                                                                                                                 |
| ISSUE DATE DRAWN CHECKED DESCRIPTION                                                                                                                                                                                                                                                                                                                                                                                                                       |
| <b>PROJECT</b> Stratfield Farm<br>OX5 1DL Kidlington                                                                                                                                                                                                                                                                                                                                                                                                       |
| CLIENT Manor Oak Homes                                                                                                                                                                                                                                                                                                                                                                                                                                     |
| JAMES<br>MACKINTOSH<br>ARCHITECTS<br>DESIGN / CONSERVATION / HISTORIC INTERIORS                                                                                                                                                                                                                                                                                                                                                                            |
| E. studio@jmackintosh.com<br>T. 01608 692310 W. www.jamesmackintosharchitects.com                                                                                                                                                                                                                                                                                                                                                                          |
| DWG TITLEFarmhouseProposed Ground Floor Plan                                                                                                                                                                                                                                                                                                                                                                                                               |
| STATUS Planning and LBC                                                                                                                                                                                                                                                                                                                                                                                                                                    |
| <b>JOB/DWG No.</b> 219-201                                                                                                                                                                                                                                                                                                                                                                                                                                 |
| SCALE 1:50@A1 1:100@A3REVISION A                                                                                                                                                                                                                                                                                                                                                                                                                           |