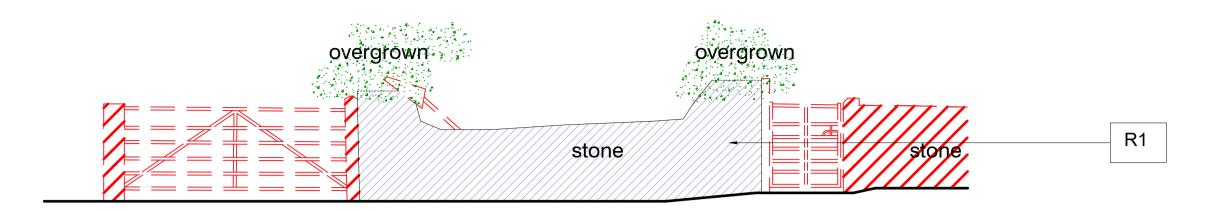

### 1.0 North Elevation

Scale 1:100 @ A3 / 1:50 @ A1

## 2.0 East Elevation

Scale 1:100 @ A3 / 1:50 @ A1

#### 3.0 South Elevation

Scale 1:100 @ A3 / 1:50 @ A1

#### 3.0 West Elevation

Scale 1:100 @ A3 / 1:50 @ A1

# Repairs

R1 Carry out gapping repairs to wall, removing incongruous sections/cement capping and renewing with new limestone capping to match existing

A May23 AO JPM Revised following CO comments
- Apr22 AO JPM First issue