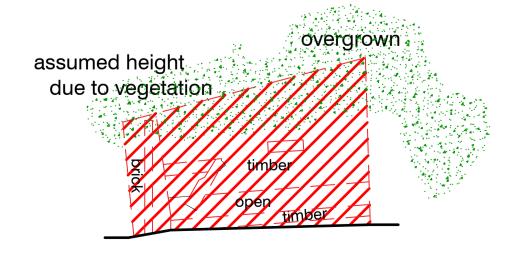

### 1.0 North Elevation

Scale 1:100 @ A3 / 1:50 @ A1

## 2.0 East Elevation

Scale 1:100 @ A3 / 1:50 @ A1

#### 3.0 South Elevation

Scale 1:100 @ A3 / 1:50 @ A1

#### 3.0 West Elevation

Scale 1:100 @ A3 / 1:50 @ A1

# Repairs

R1 Carry out gapping repairs to wall, removing incongruous sections/cement capping and renewing with new limestone capping to match existing

A May23 AO JPM Revised following CO comments
- Apr22 AO JPM First issue