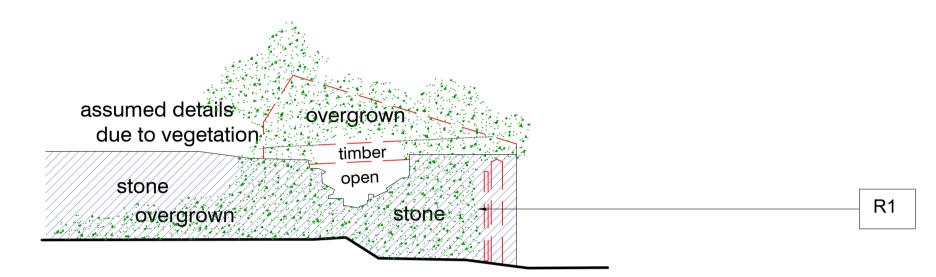

### 1.0 North Elevation

Scale 1:100 @ A3 / 1:50 @ A1

## 2.0 East Elevation

Scale 1:100 @ A3 / 1:50 @ A1

#### 3.0 South Elevation

Scale 1:100 @ A3 / 1:50 @ A1

#### 3.0 West Elevation

Scale 1:100 @ A3 / 1:50 @ A1

# Repairs

R1 Carry out gapping repairs to wall, removing incongruous sections/cement capping and renewing with new limestone capping to match existing

A May23 AO JPM Revised following CO comments
- Apr22 AO JPM First issue