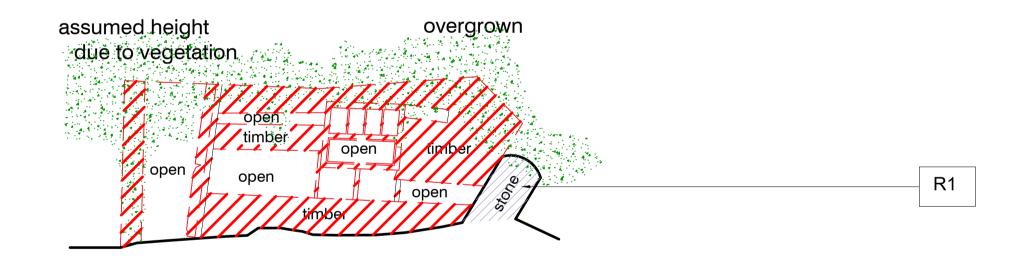

### 1.0 North Elevation

Scale 1:100 @ A3 / 1:50 @ A1

## 2.0 East Elevation

Scale 1:100 @ A3 / 1:50 @ A1

#### 3.0 South Elevation

Scale 1:100 @ A3 / 1:50 @ A1

#### 3.0 West Elevation

Scale 1:100 @ A3 / 1:50 @ A1

# Repairs

R1 Carry out gapping repairs to wall, removing incongruous sections/cement capping and renewing with new limestone capping to match existing

A May23 AO JPM Revised following CO comments
- Apr22 AO JPM First issue