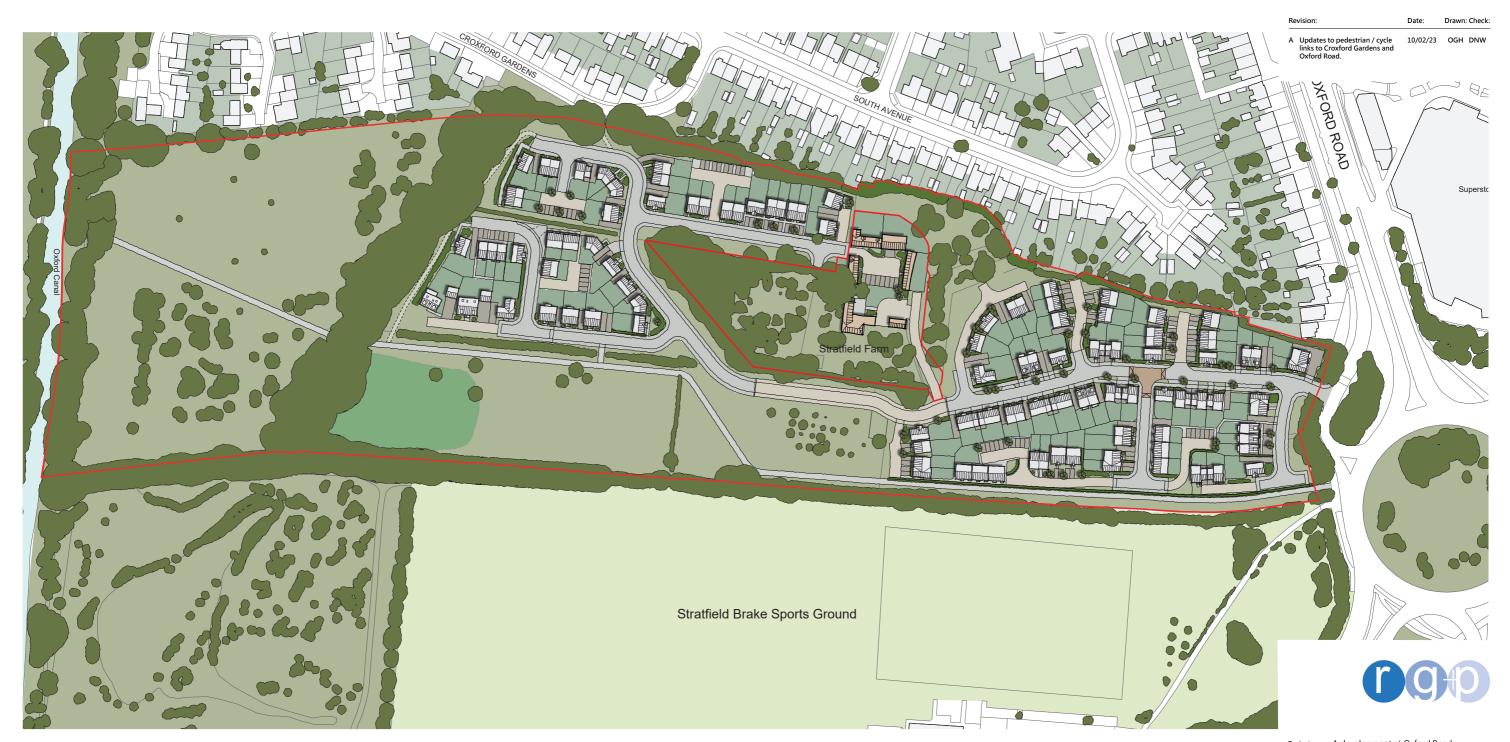

SCALE 1:2,000

| Project:     | A development at Oxford Road,<br>Kidlington |
|--------------|---------------------------------------------|
| Status:      | Planning                                    |
| Client:      | Manor Oak Homes                             |
| Sheet title: | Illustrative Masterplan                     |
| Scale:       | 1:2,000@A3                                  |
| Date:        | February 2022                               |
| Drawn:       | AIG / DNW                                   |
| Checked:     | DNW                                         |