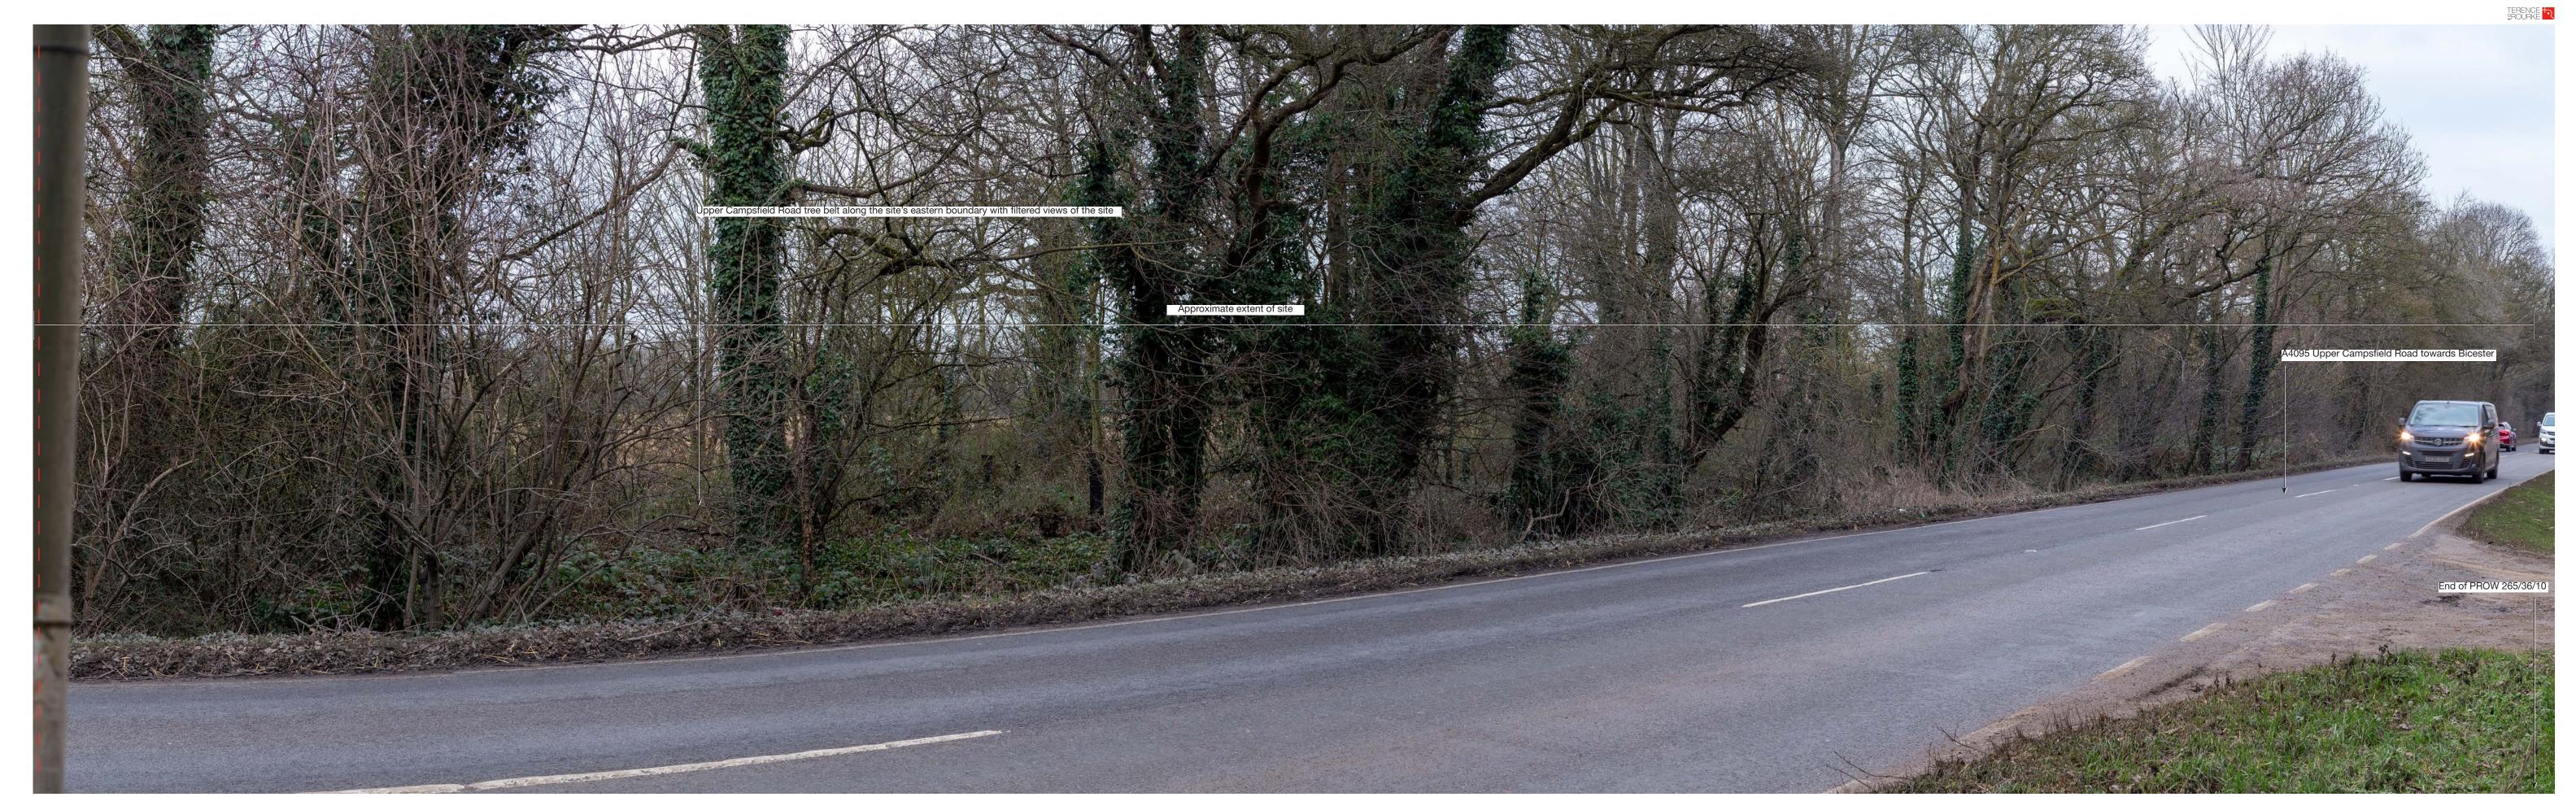

e 6.20a
Viewpoint 13 continued (winter)

\_\_IIL\_\_ BLENHEIM ESTATE

Land East of Park View Woodstock



Viewpoint 14 - Representative view taken from PROW 342/5/20 Shipton Road looking south towards the site Visualisation Type 1. To be viewed at a comfortable arm's length and printed at A1





\_\_IIL\_\_ BLENHEIM ESTATE





Viewpoint 14 - Representative view taken from PROW 342/5/20 Shipton Road looking south towards the site Visualisation Type 1. To be viewed at a comfortable arm's length and printed at A1





BLENHEIM ESTATE





Viewpoint 15 - Representative view taken from A4095 Upper Campsfield Road looking west towards the site Visualisation Type 1. To be viewed at a comfortable arm's length and printed at A1



Figure 6.22 Viewpoint 15 (winter)

\_\_III\_\_ BLENHEIM ESTATE





Viewpoint 15 - Representative view taken from A4095 Upper Campsfield Road looking west towards the site Visualisation Type 1. To be viewed at a comfortable arm's length and printed at A1

Figure 6.22a
Viewpoint 15 continued (winter)

\_\_III\_\_ BLENHEIM ESTATE