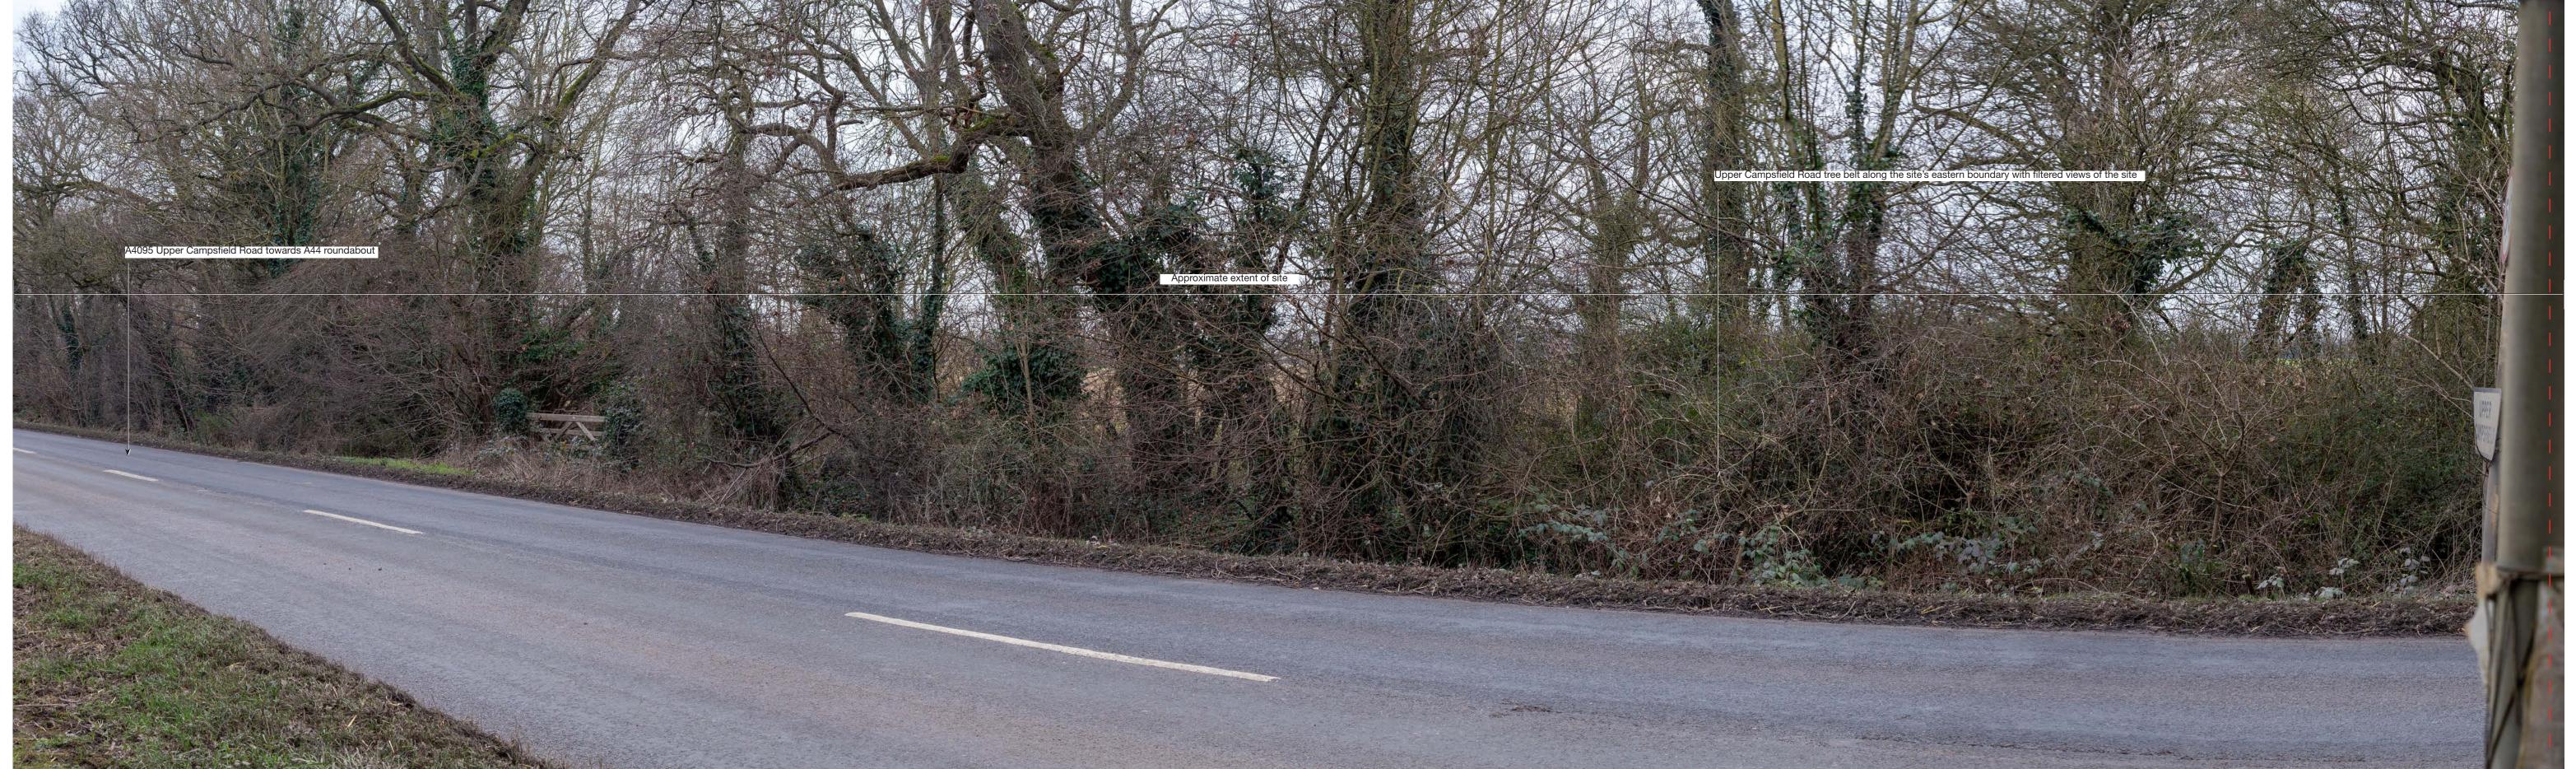

BLENHEIM ESTATE

Viewpoint 15 - Representative view taken from A4095 Upper Campsfield Road looking west towards the site Visualisation Type 1. To be viewed at a comfortable arm's length and printed at A1

Figure 6.22 Viewpoint 15 (winter)

\_\_III\_\_ BLENHEIM ESTATE

Viewpoint 15 - Representative view taken from A4095 Upper Campsfield Road looking west towards the site Visualisation Type 1. To be viewed at a comfortable arm's length and printed at A1