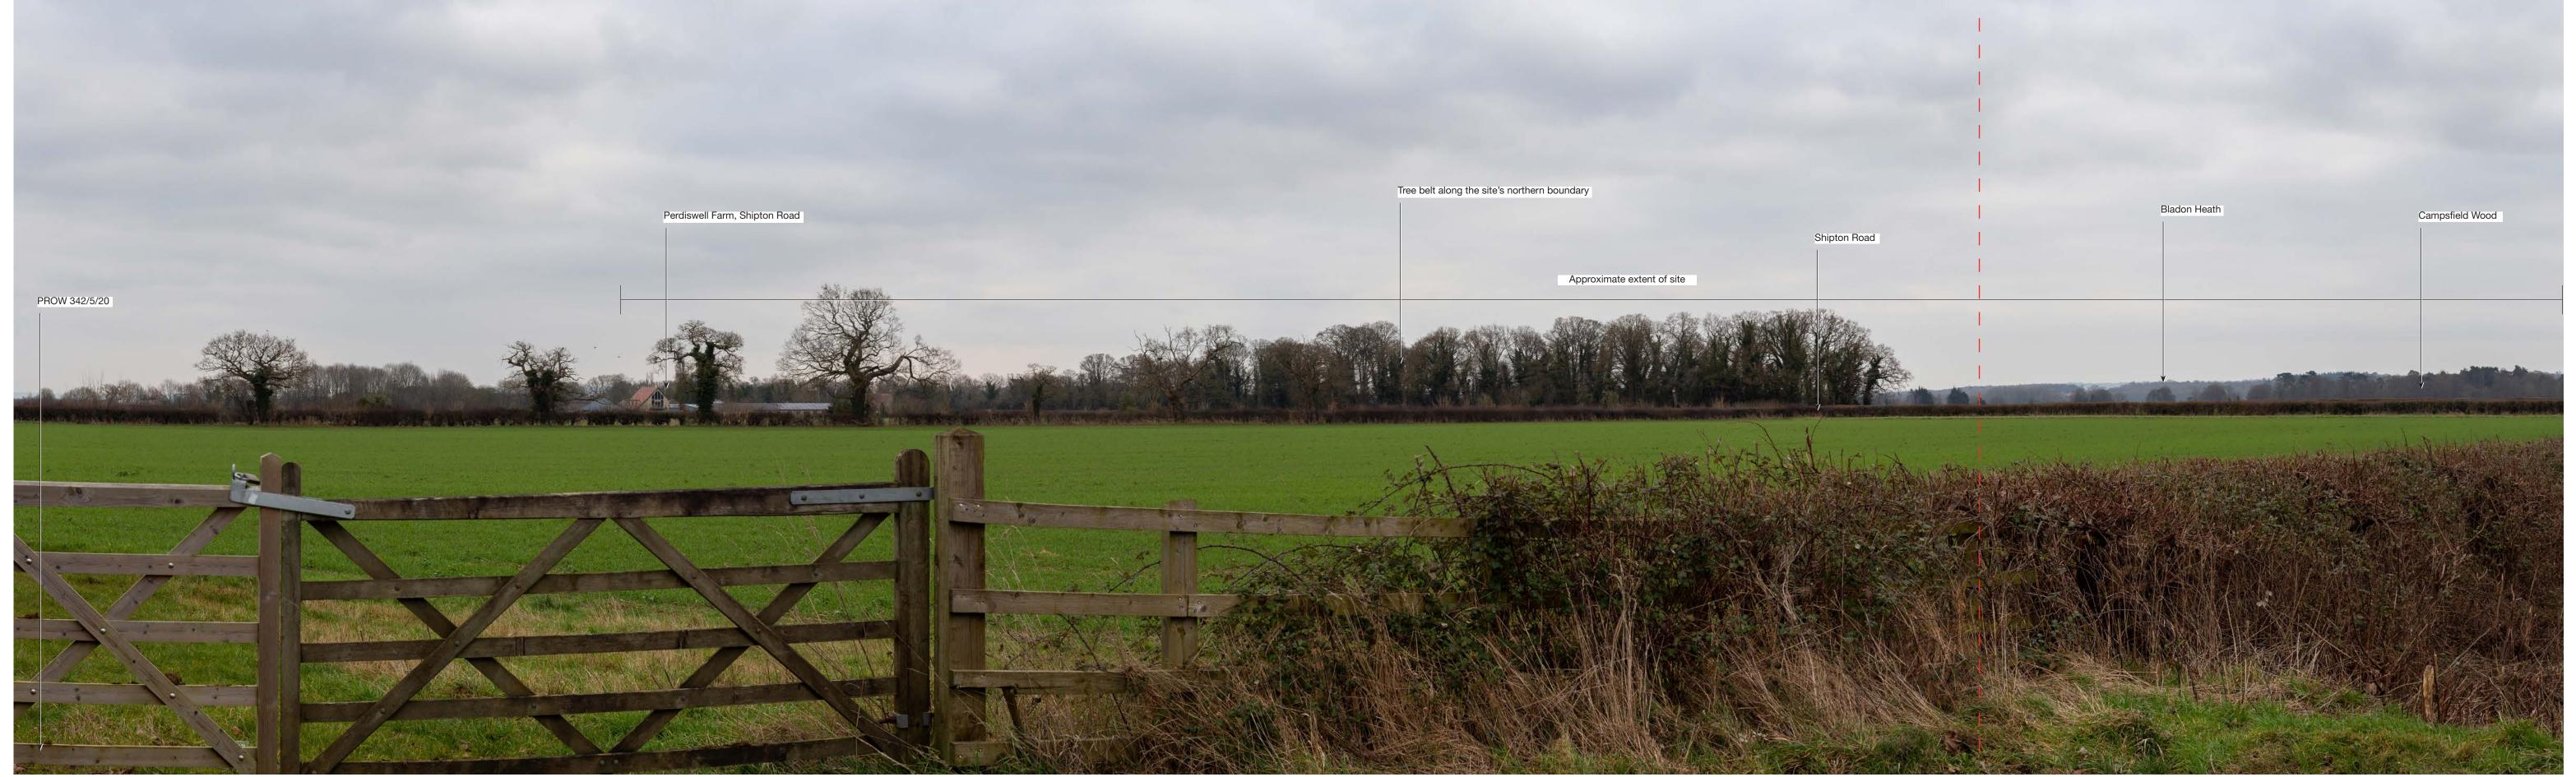

Figure 6.20a
Viewpoint 13 continued (winter)

\_\_IIL\_\_ BLENHEIM ESTATE

Land East of Park View Woodstock

Viewpoint 14 - Representative view taken from PROW 342/5/20 Shipton Road looking south towards the site Visualisation Type 1. To be viewed at a comfortable arm's length and printed at A1

\_\_IIL\_\_ BLENHEIM ESTATE

Viewpoint 14 - Representative view taken from PROW 342/5/20 Shipton Road looking south towards the site Visualisation Type 1. To be viewed at a comfortable arm's length and printed at A1