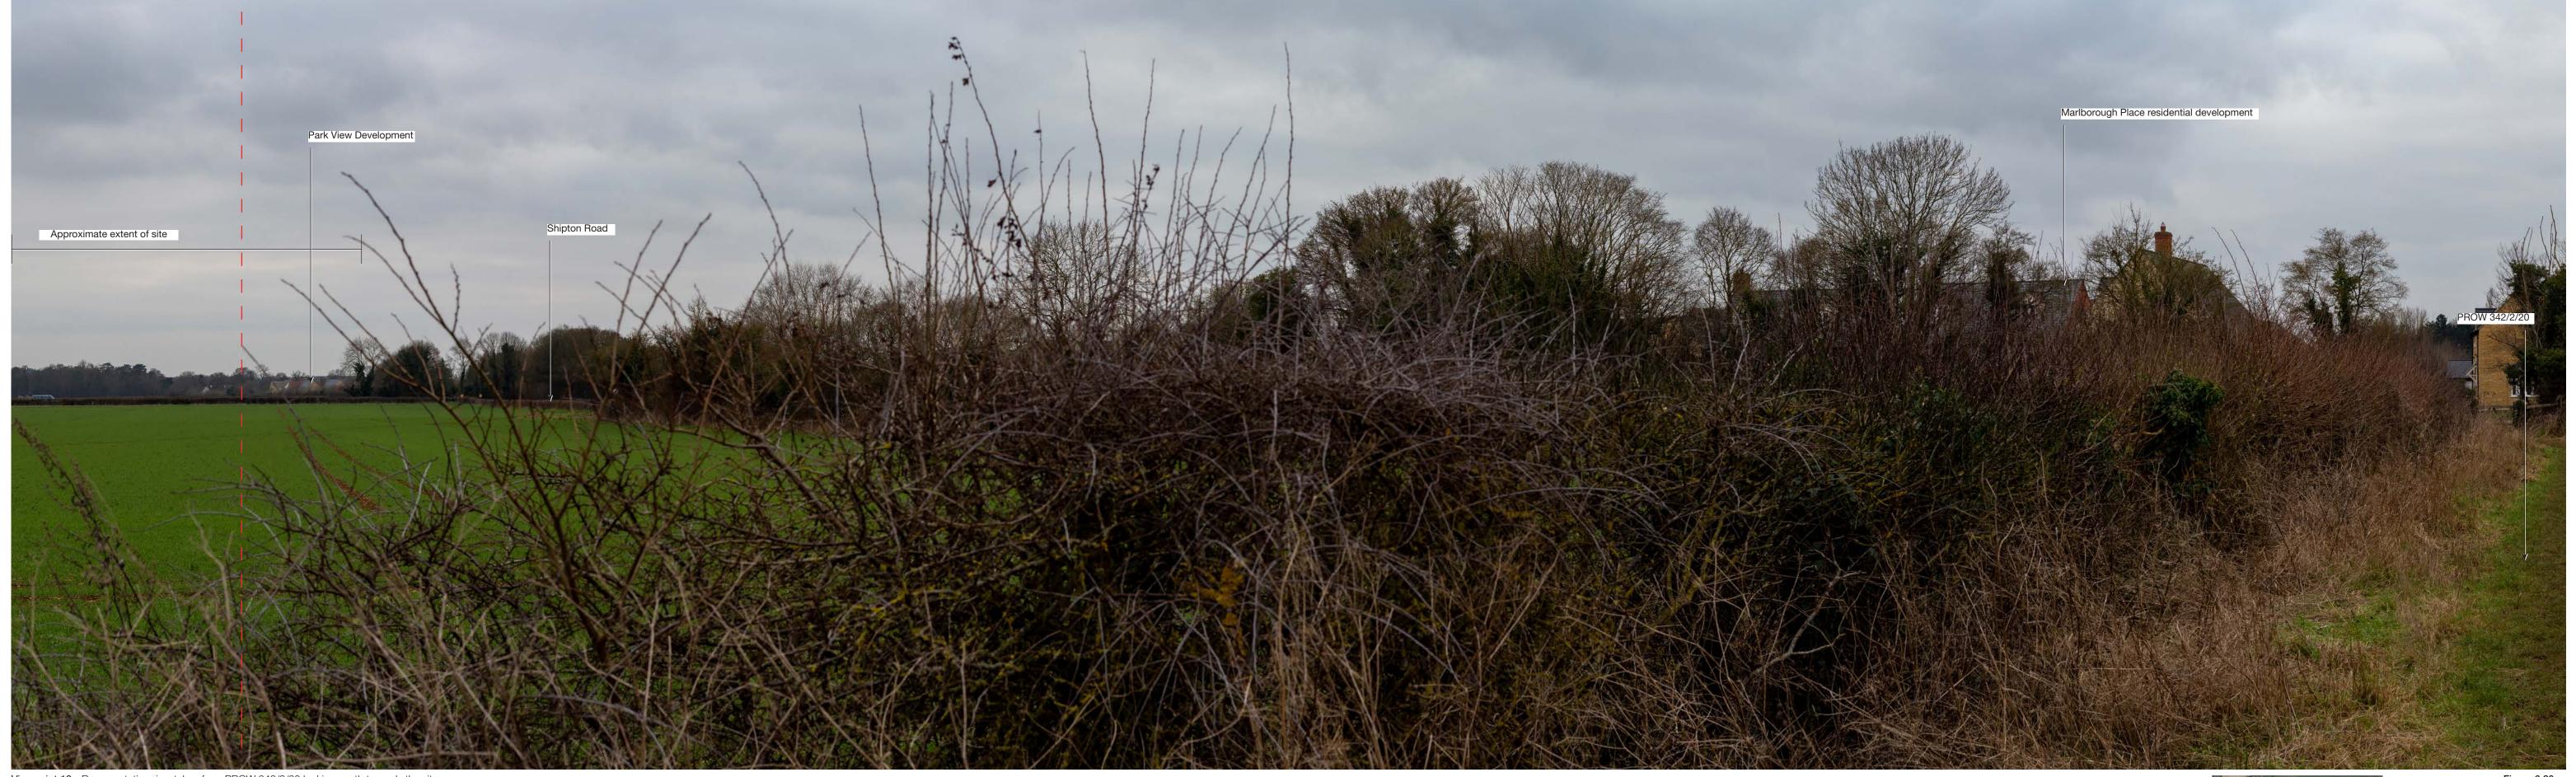

Figure 6.19a
Viewpoint 12 continued (winter)

\_\_IIL\_\_ BLENHEIM ESTATE

Viewpoint 13 - Representative view taken from PROW 342/2/20 looking south towards the site Visualisation Type 1. To be viewed at a comfortable arm's length and printed at A1

\_\_IIL\_\_ BLENHEIM ESTATE

Viewpoint 13 - Representative view taken from PROW 342/2/20 looking south towards the site Visualisation Type 1. To be viewed at a comfortable arm's length and printed at A1