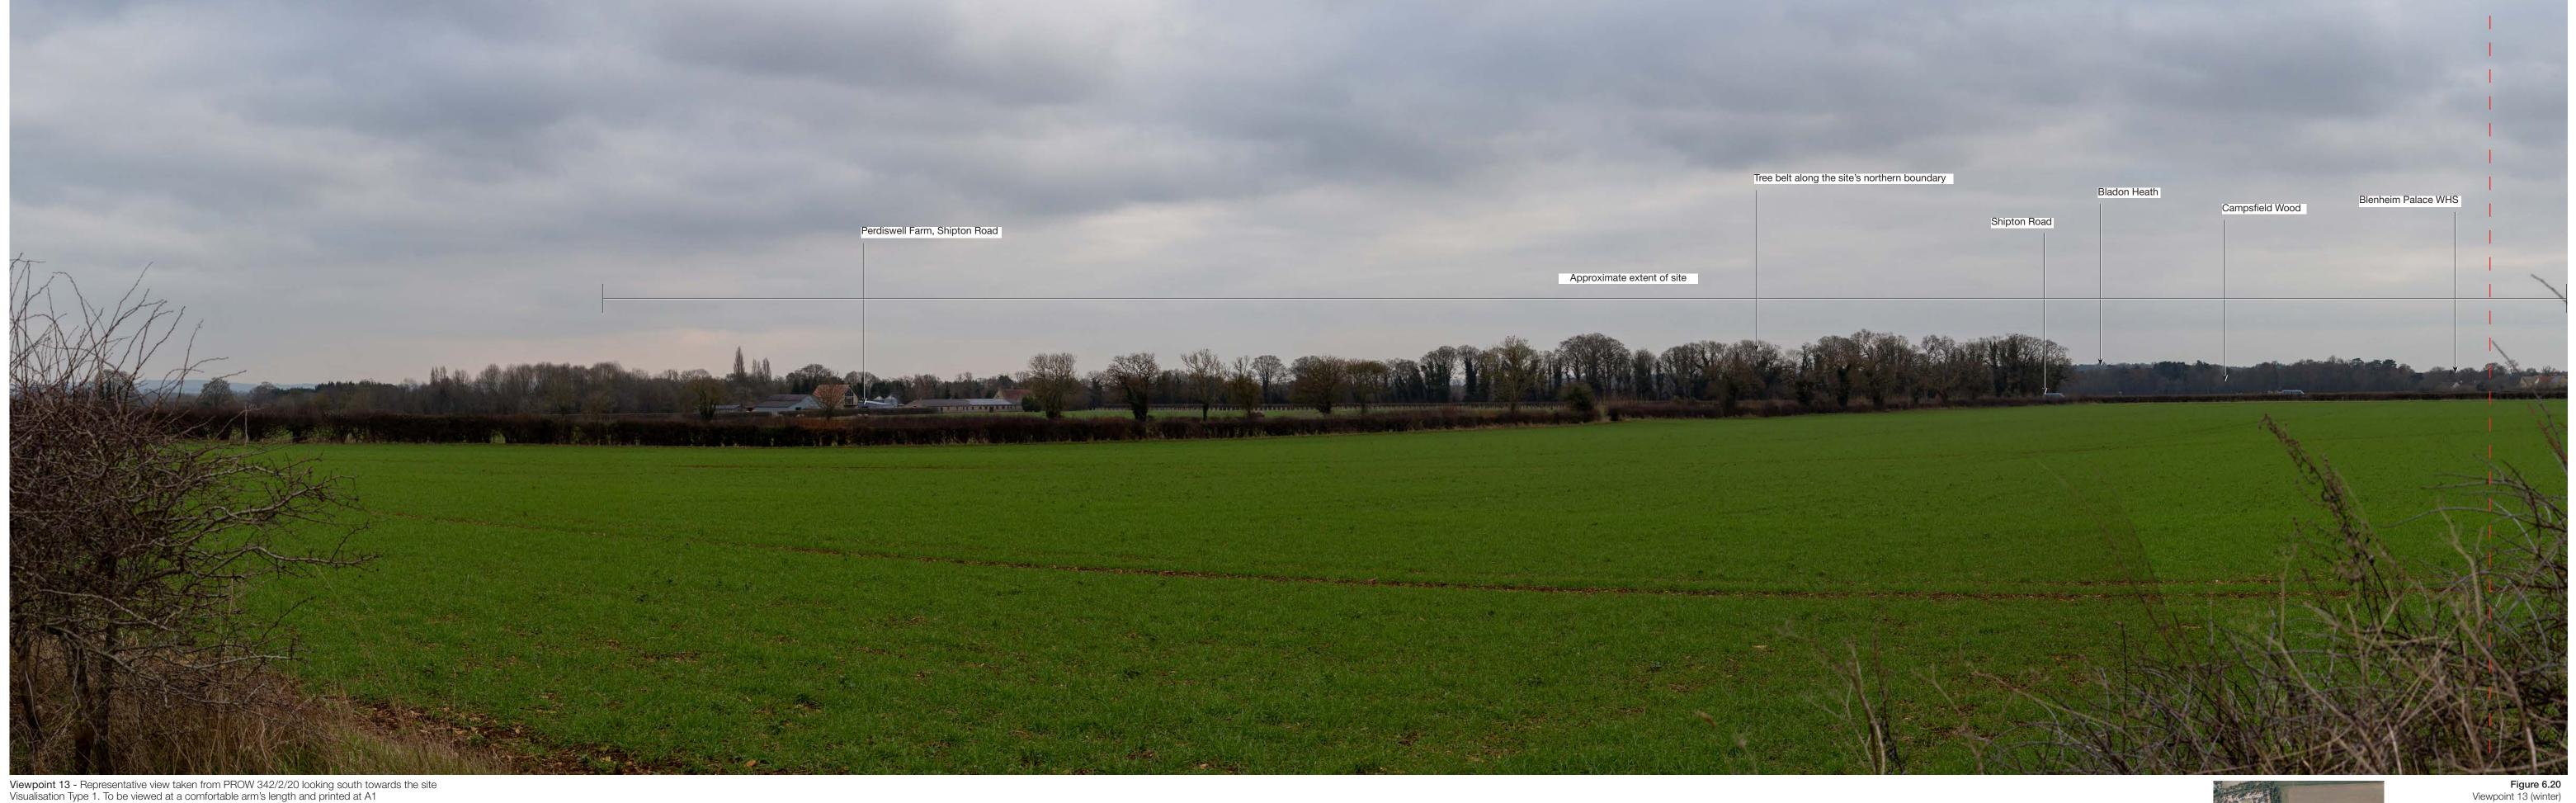

\_\_IIL\_\_ BLENHEIM ESTATE

Viewpoint 13 - Representative view taken from PROW 342/2/20 looking south towards the site Visualisation Type 1. To be viewed at a comfortable arm's length and printed at A1