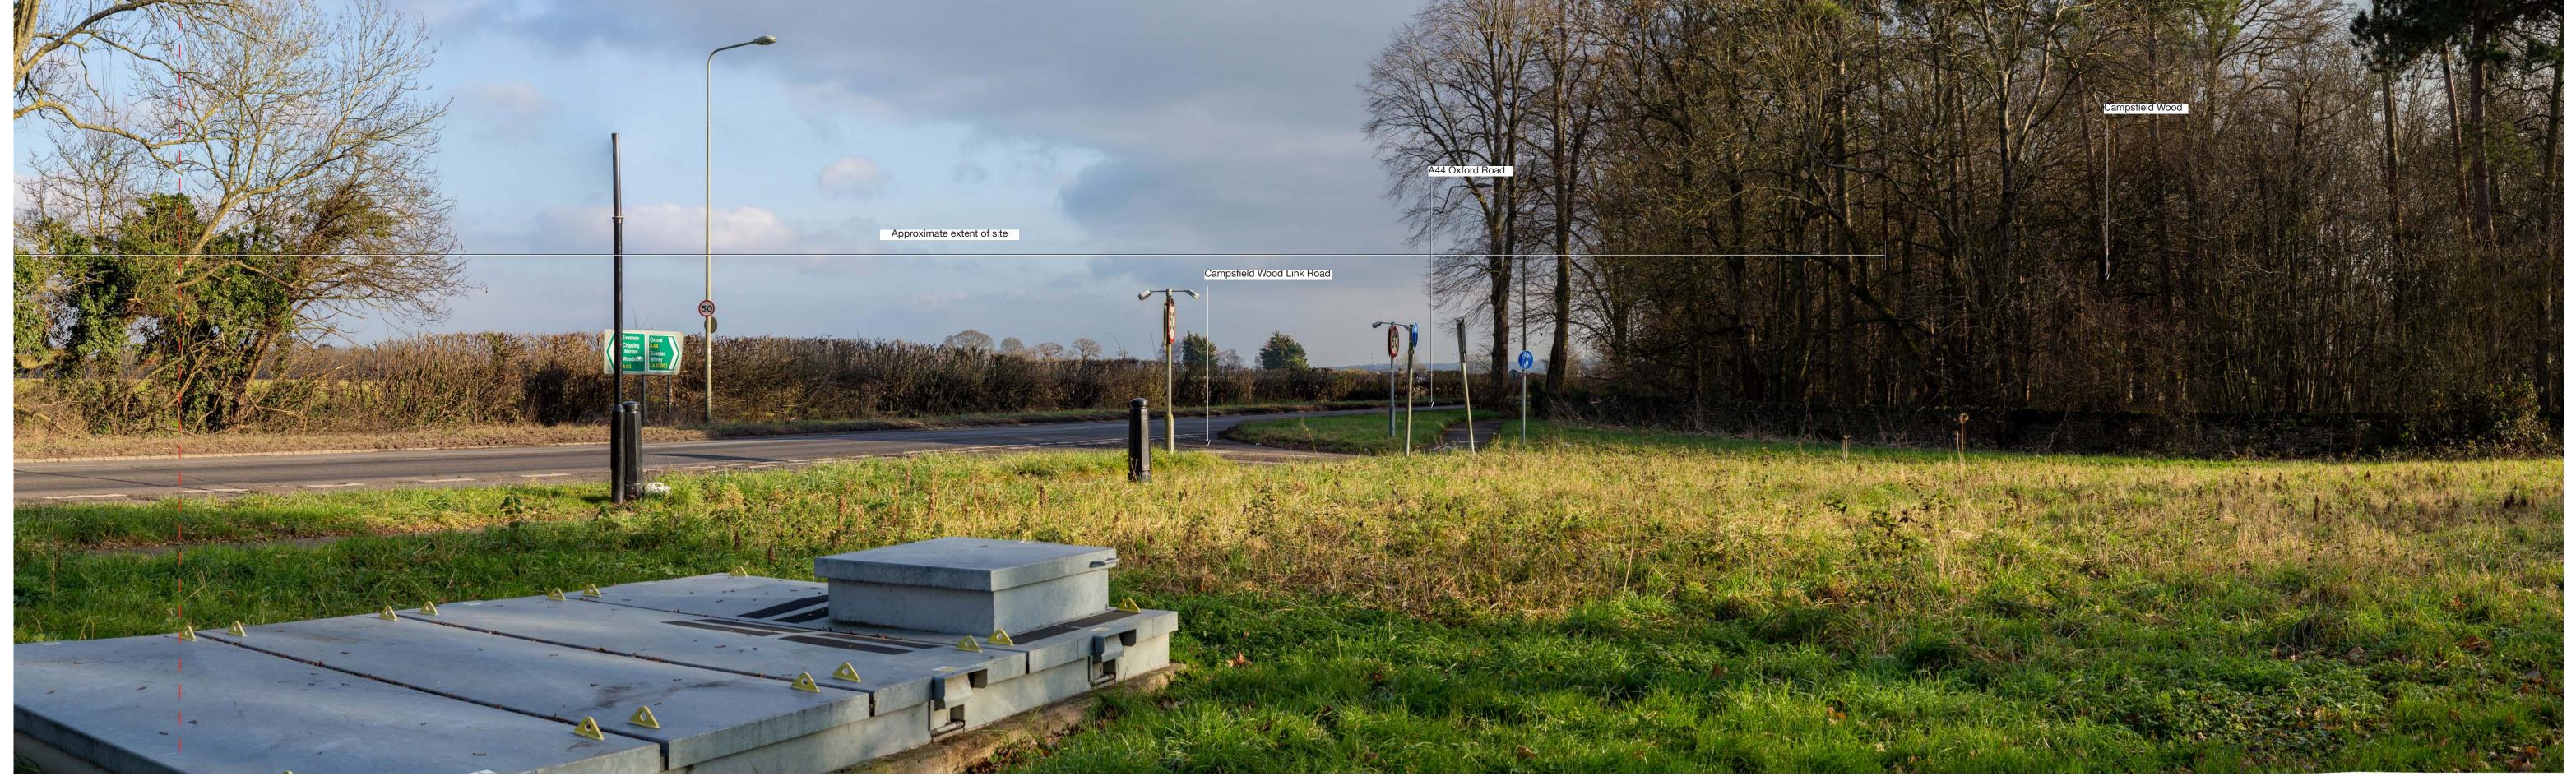

Figure 6.19a
Viewpoint 12 continued (winter)

\_\_IIL\_\_ BLENHEIM ESTATE

Viewpoint 13 - Representative view taken from PROW 342/2/20 looking south towards the site Visualisation Type 1. To be viewed at a comfortable arm's length and printed at A1

\_\_IIL\_\_ BLENHEIM ESTATE

Viewpoint 13 - Representative view taken from PROW 342/2/20 looking south towards the site Visualisation Type 1. To be viewed at a comfortable arm's length and printed at A1