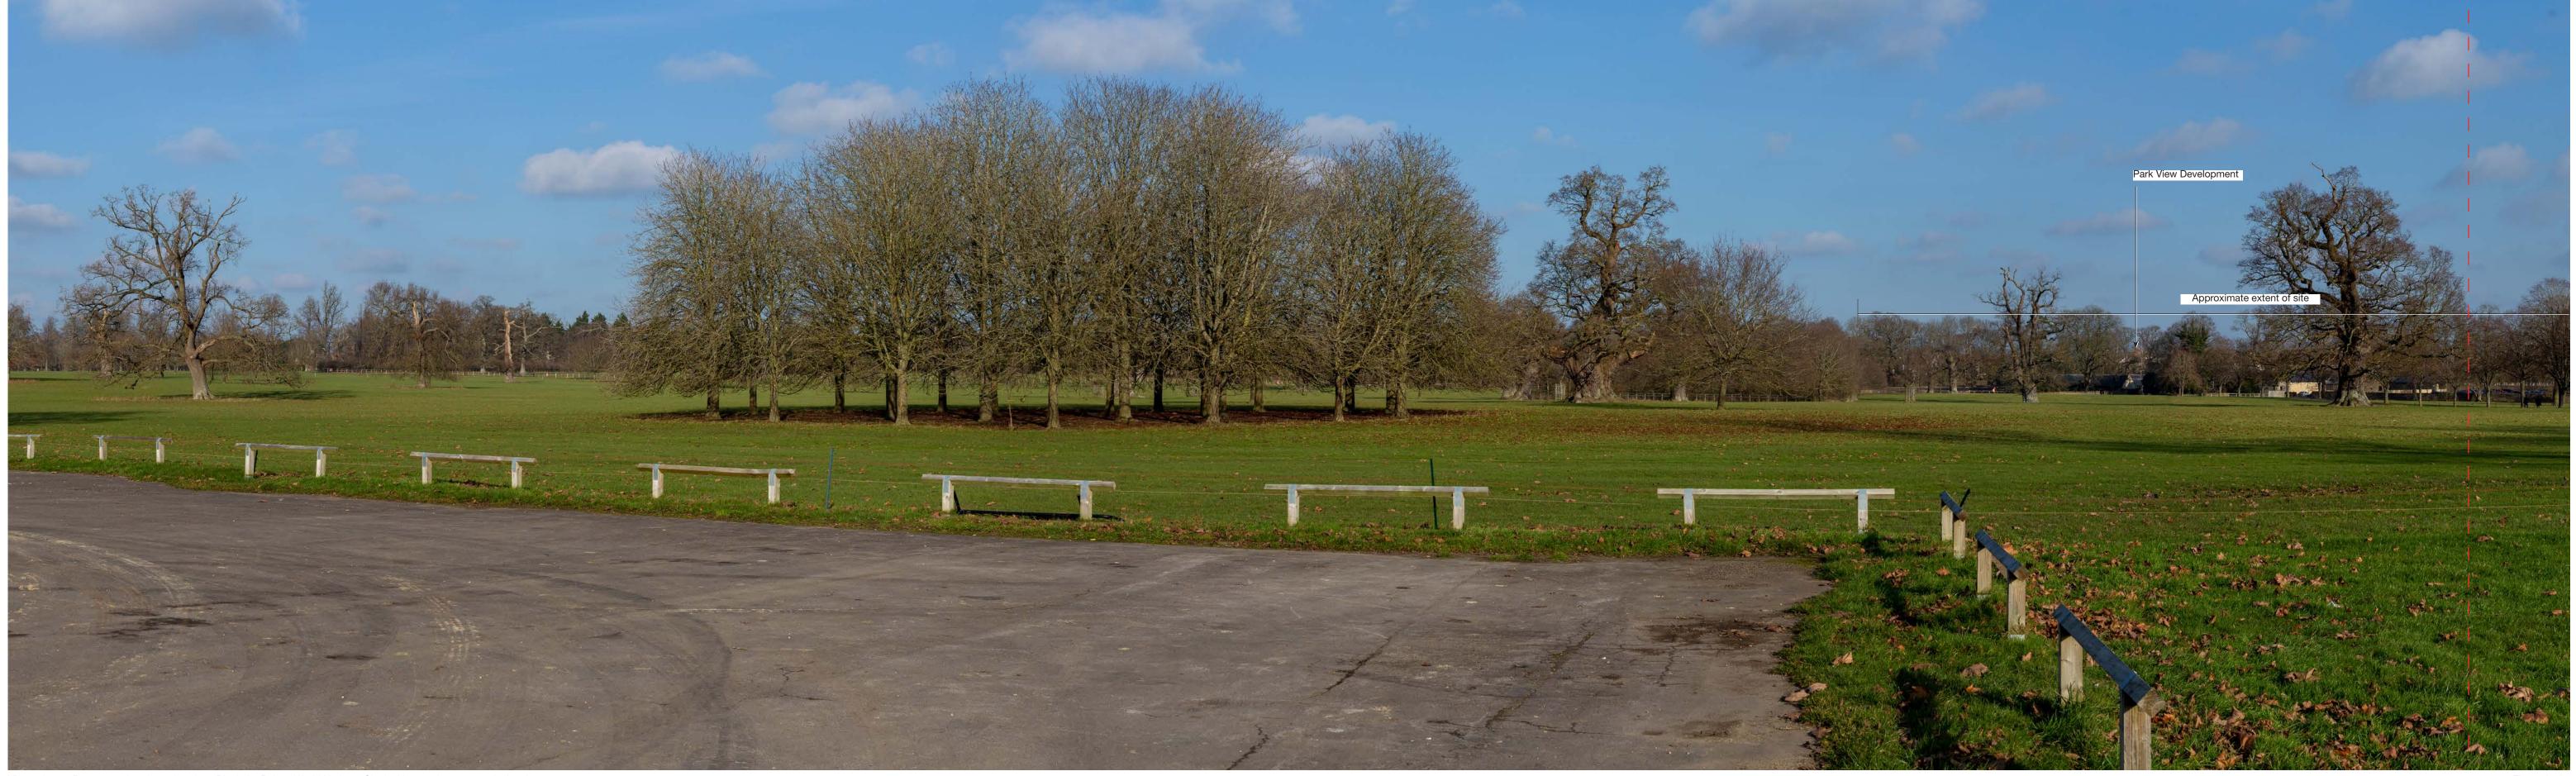

Viewpoint 9 - Representative view taken from Blenheim Palace World Heritage Site looking northeast towards the site Visualisation Type 1. To be viewed at a comfortable arm's length and printed at A1

Figure 6.16 Viewpoint 9 (winter)