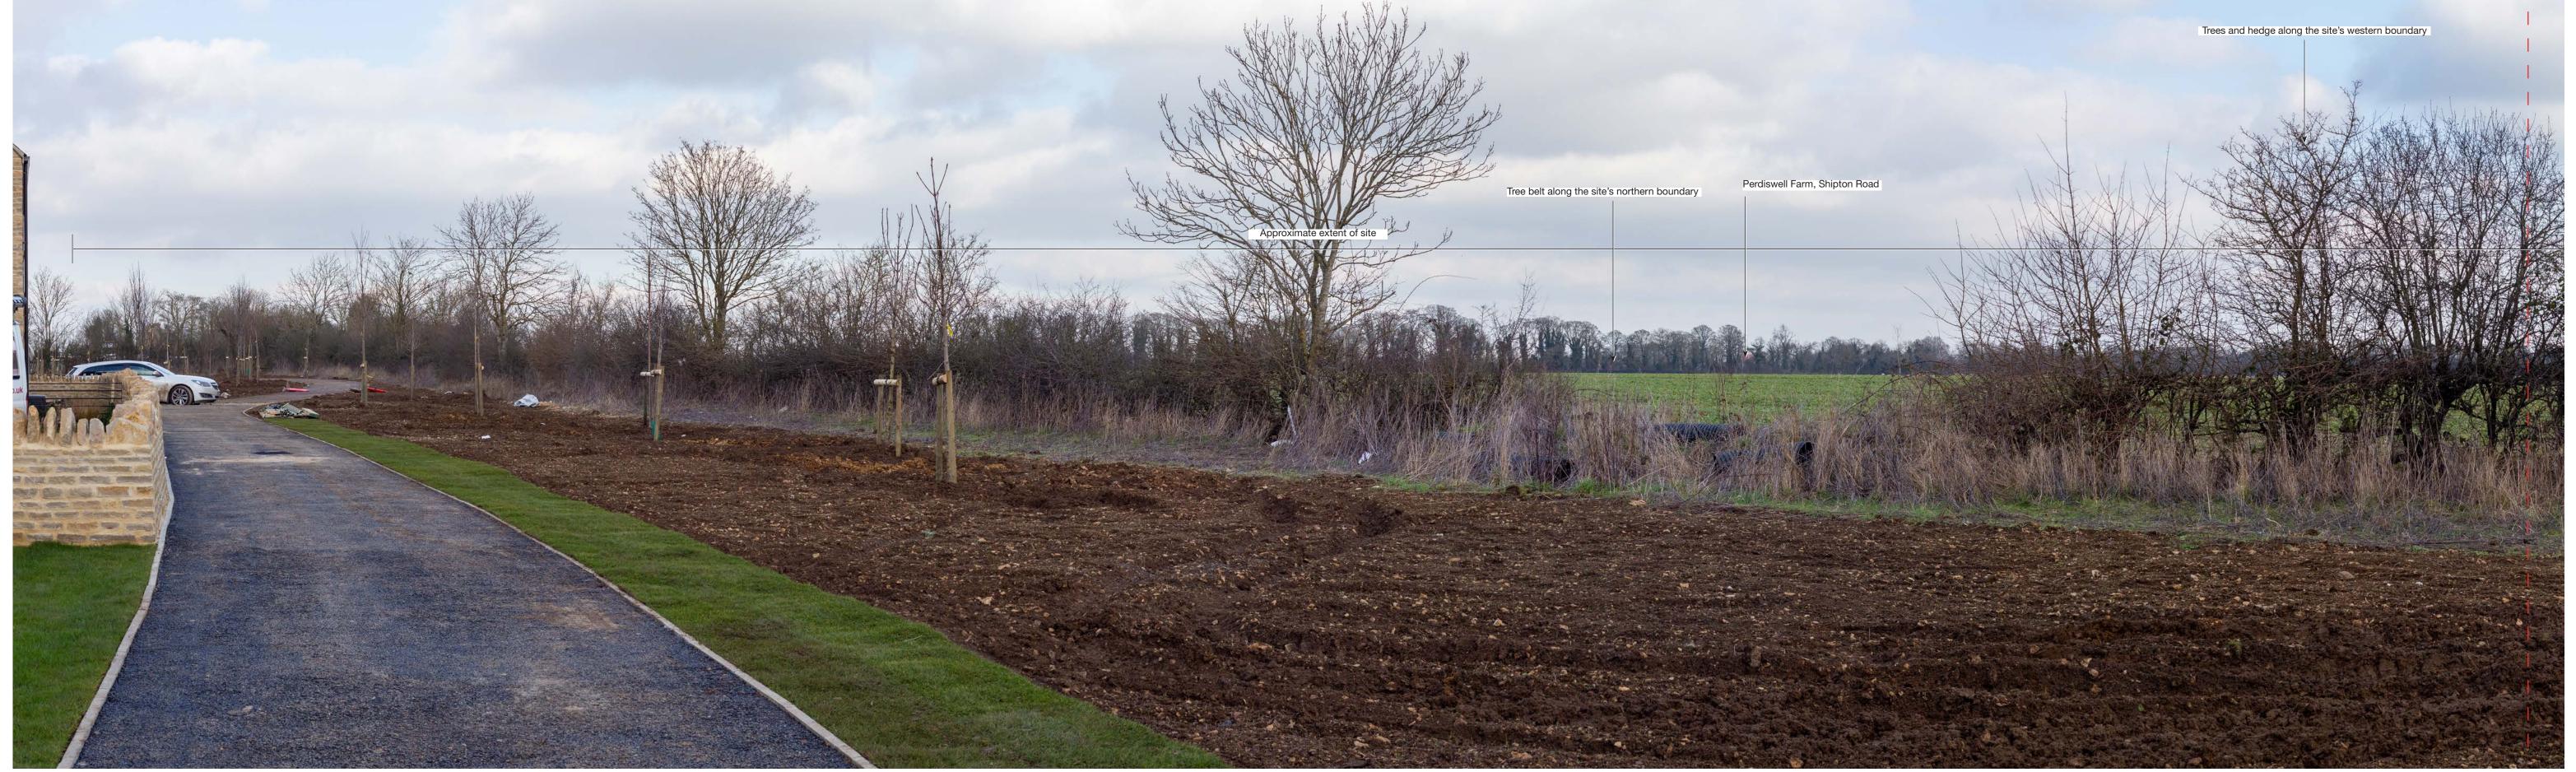

Viewpoint 11 - Representative view taken from Park View Development looking east towards the site Visualisation Type 1. To be viewed at a comfortable arm's length and printed at A1

Camera: EOS 6D Image scaling: Monocular Lens: 50mm (Canon EF) AOD level: 90m AOD

Direction of view: 86° Horizontal and Camera height: 1.5m AGL Vertical field of view: 90° x 27° Date: 26/01/2022 Time: 13.50 Cylindrical

Figure 6.18a
Viewpoint 11 continued (winter)

BLENHEIM ESTATE