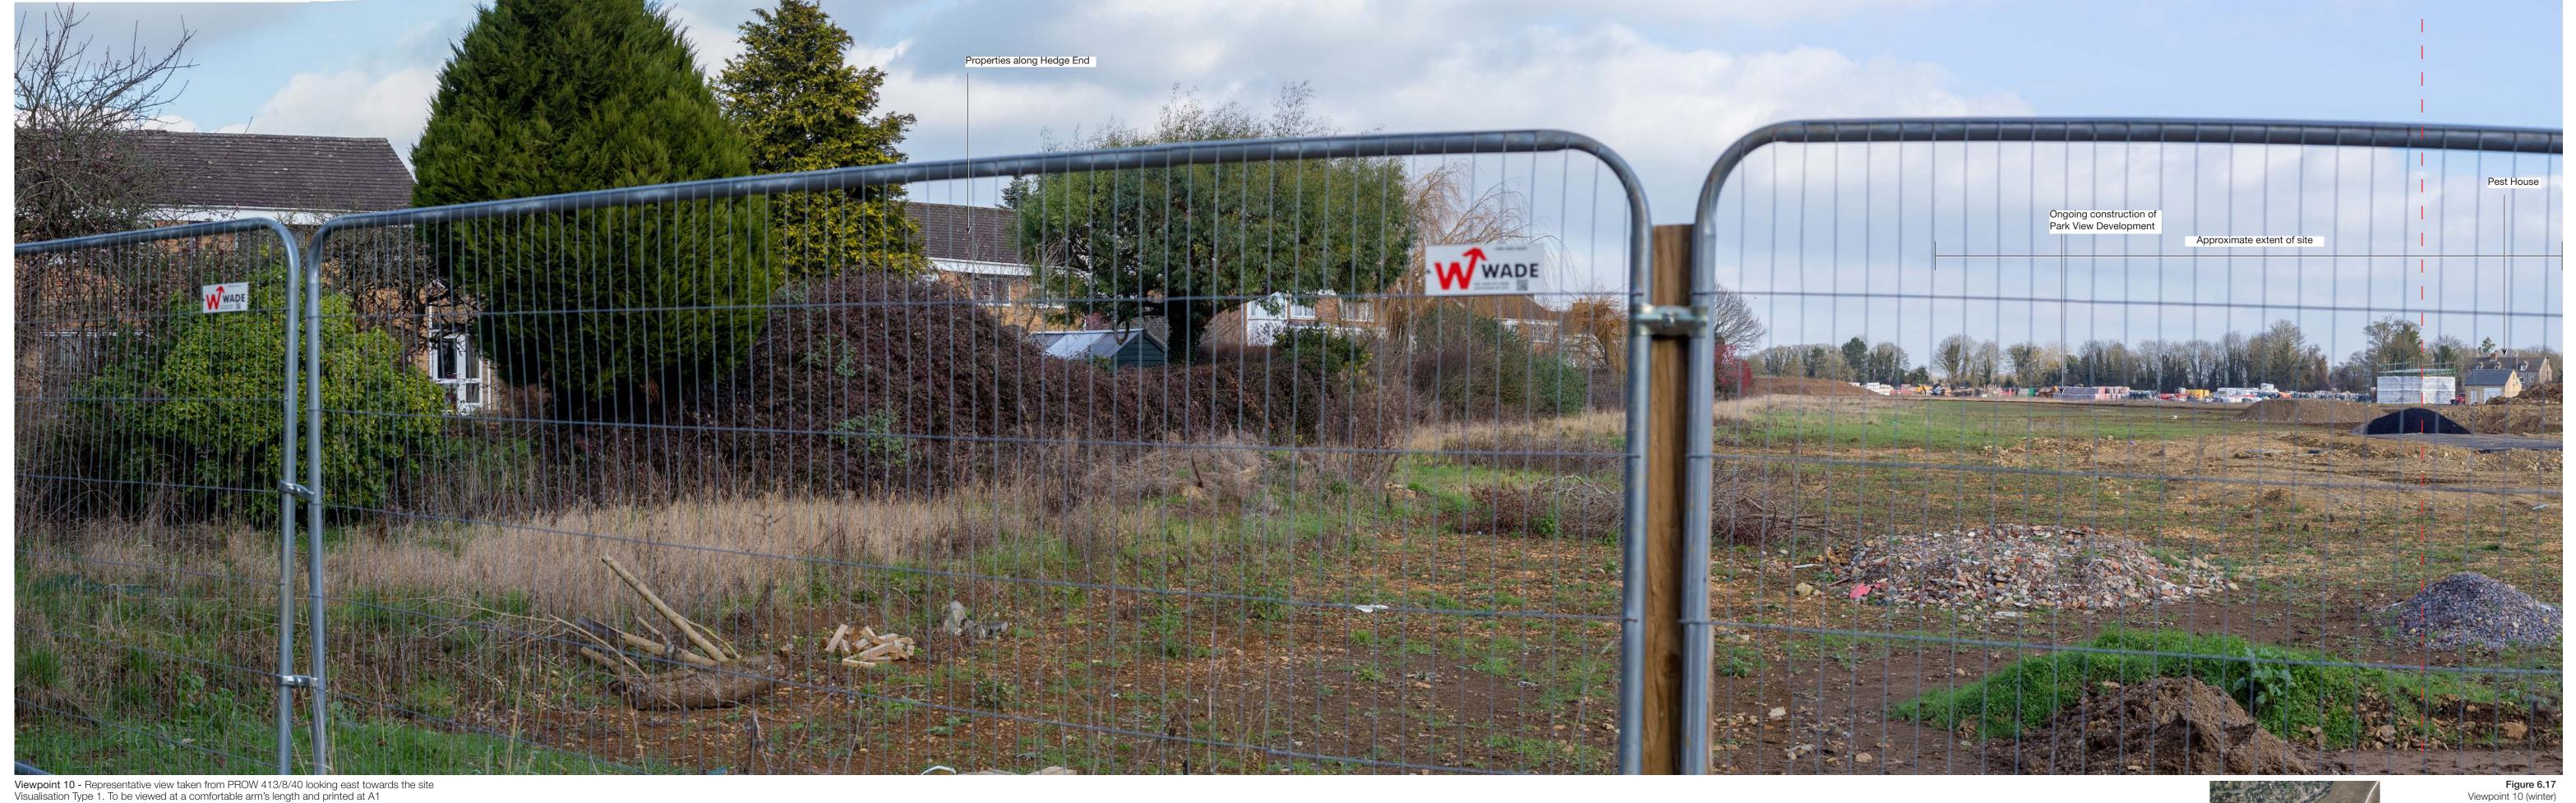

BLENHEIM ESTATE

\_\_III\_\_ BLENHEIM ESTATE

Viewpoint 10 - Representative view taken from PROW 413/8/40 looking east towards the site Visualisation Type 1. To be viewed at a comfortable arm's length and printed at A1

Viewpoint 10 - Representative view taken from PROW 413/8/40 looking east towards the site Visualisation Type 1. To be viewed at a comfortable arm's length and printed at A1

\_\_IIL\_\_ BLENHEIM ESTATE

Land East of Park View Woodstock