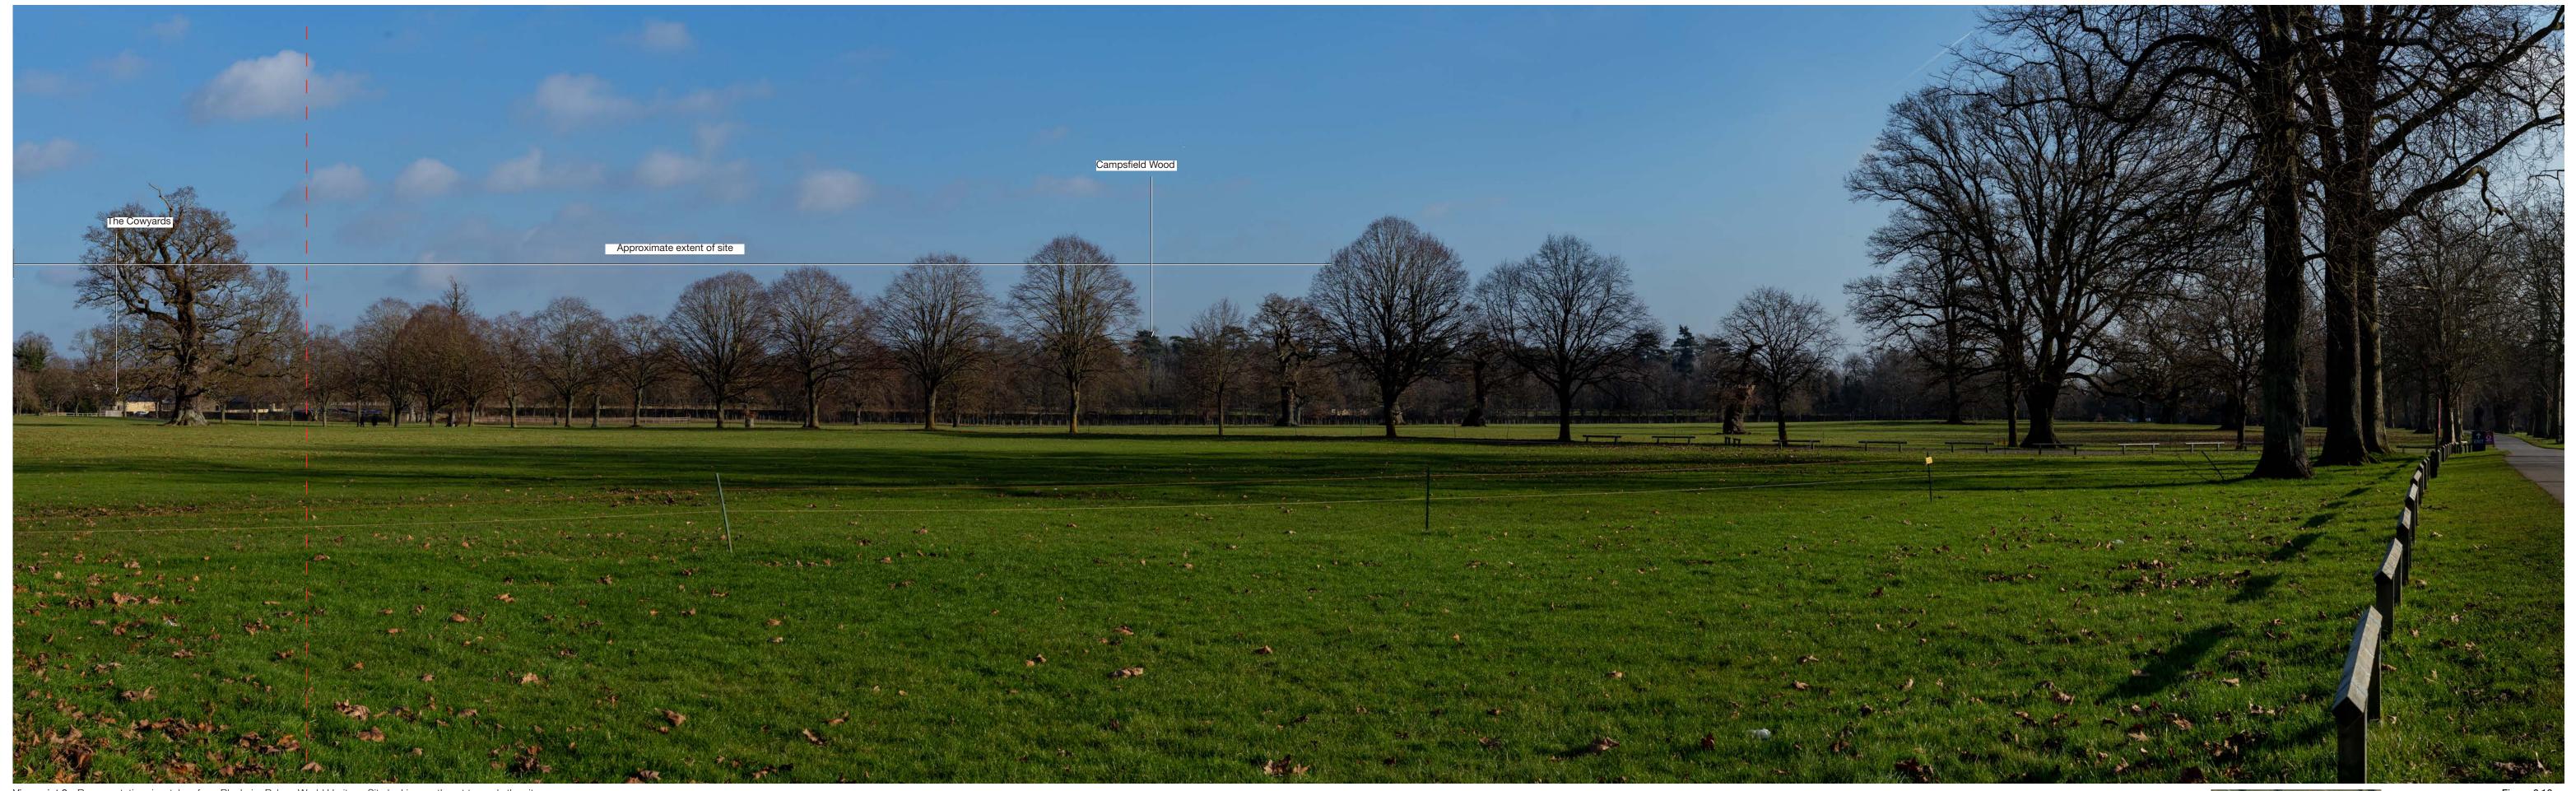

Viewpoint 9 - Representative view taken from Blenheim Palace World Heritage Site looking northeast towards the site Visualisation Type 1. To be viewed at a comfortable arm's length and printed at A1

Figure 6.16 Viewpoint 9 (winter)