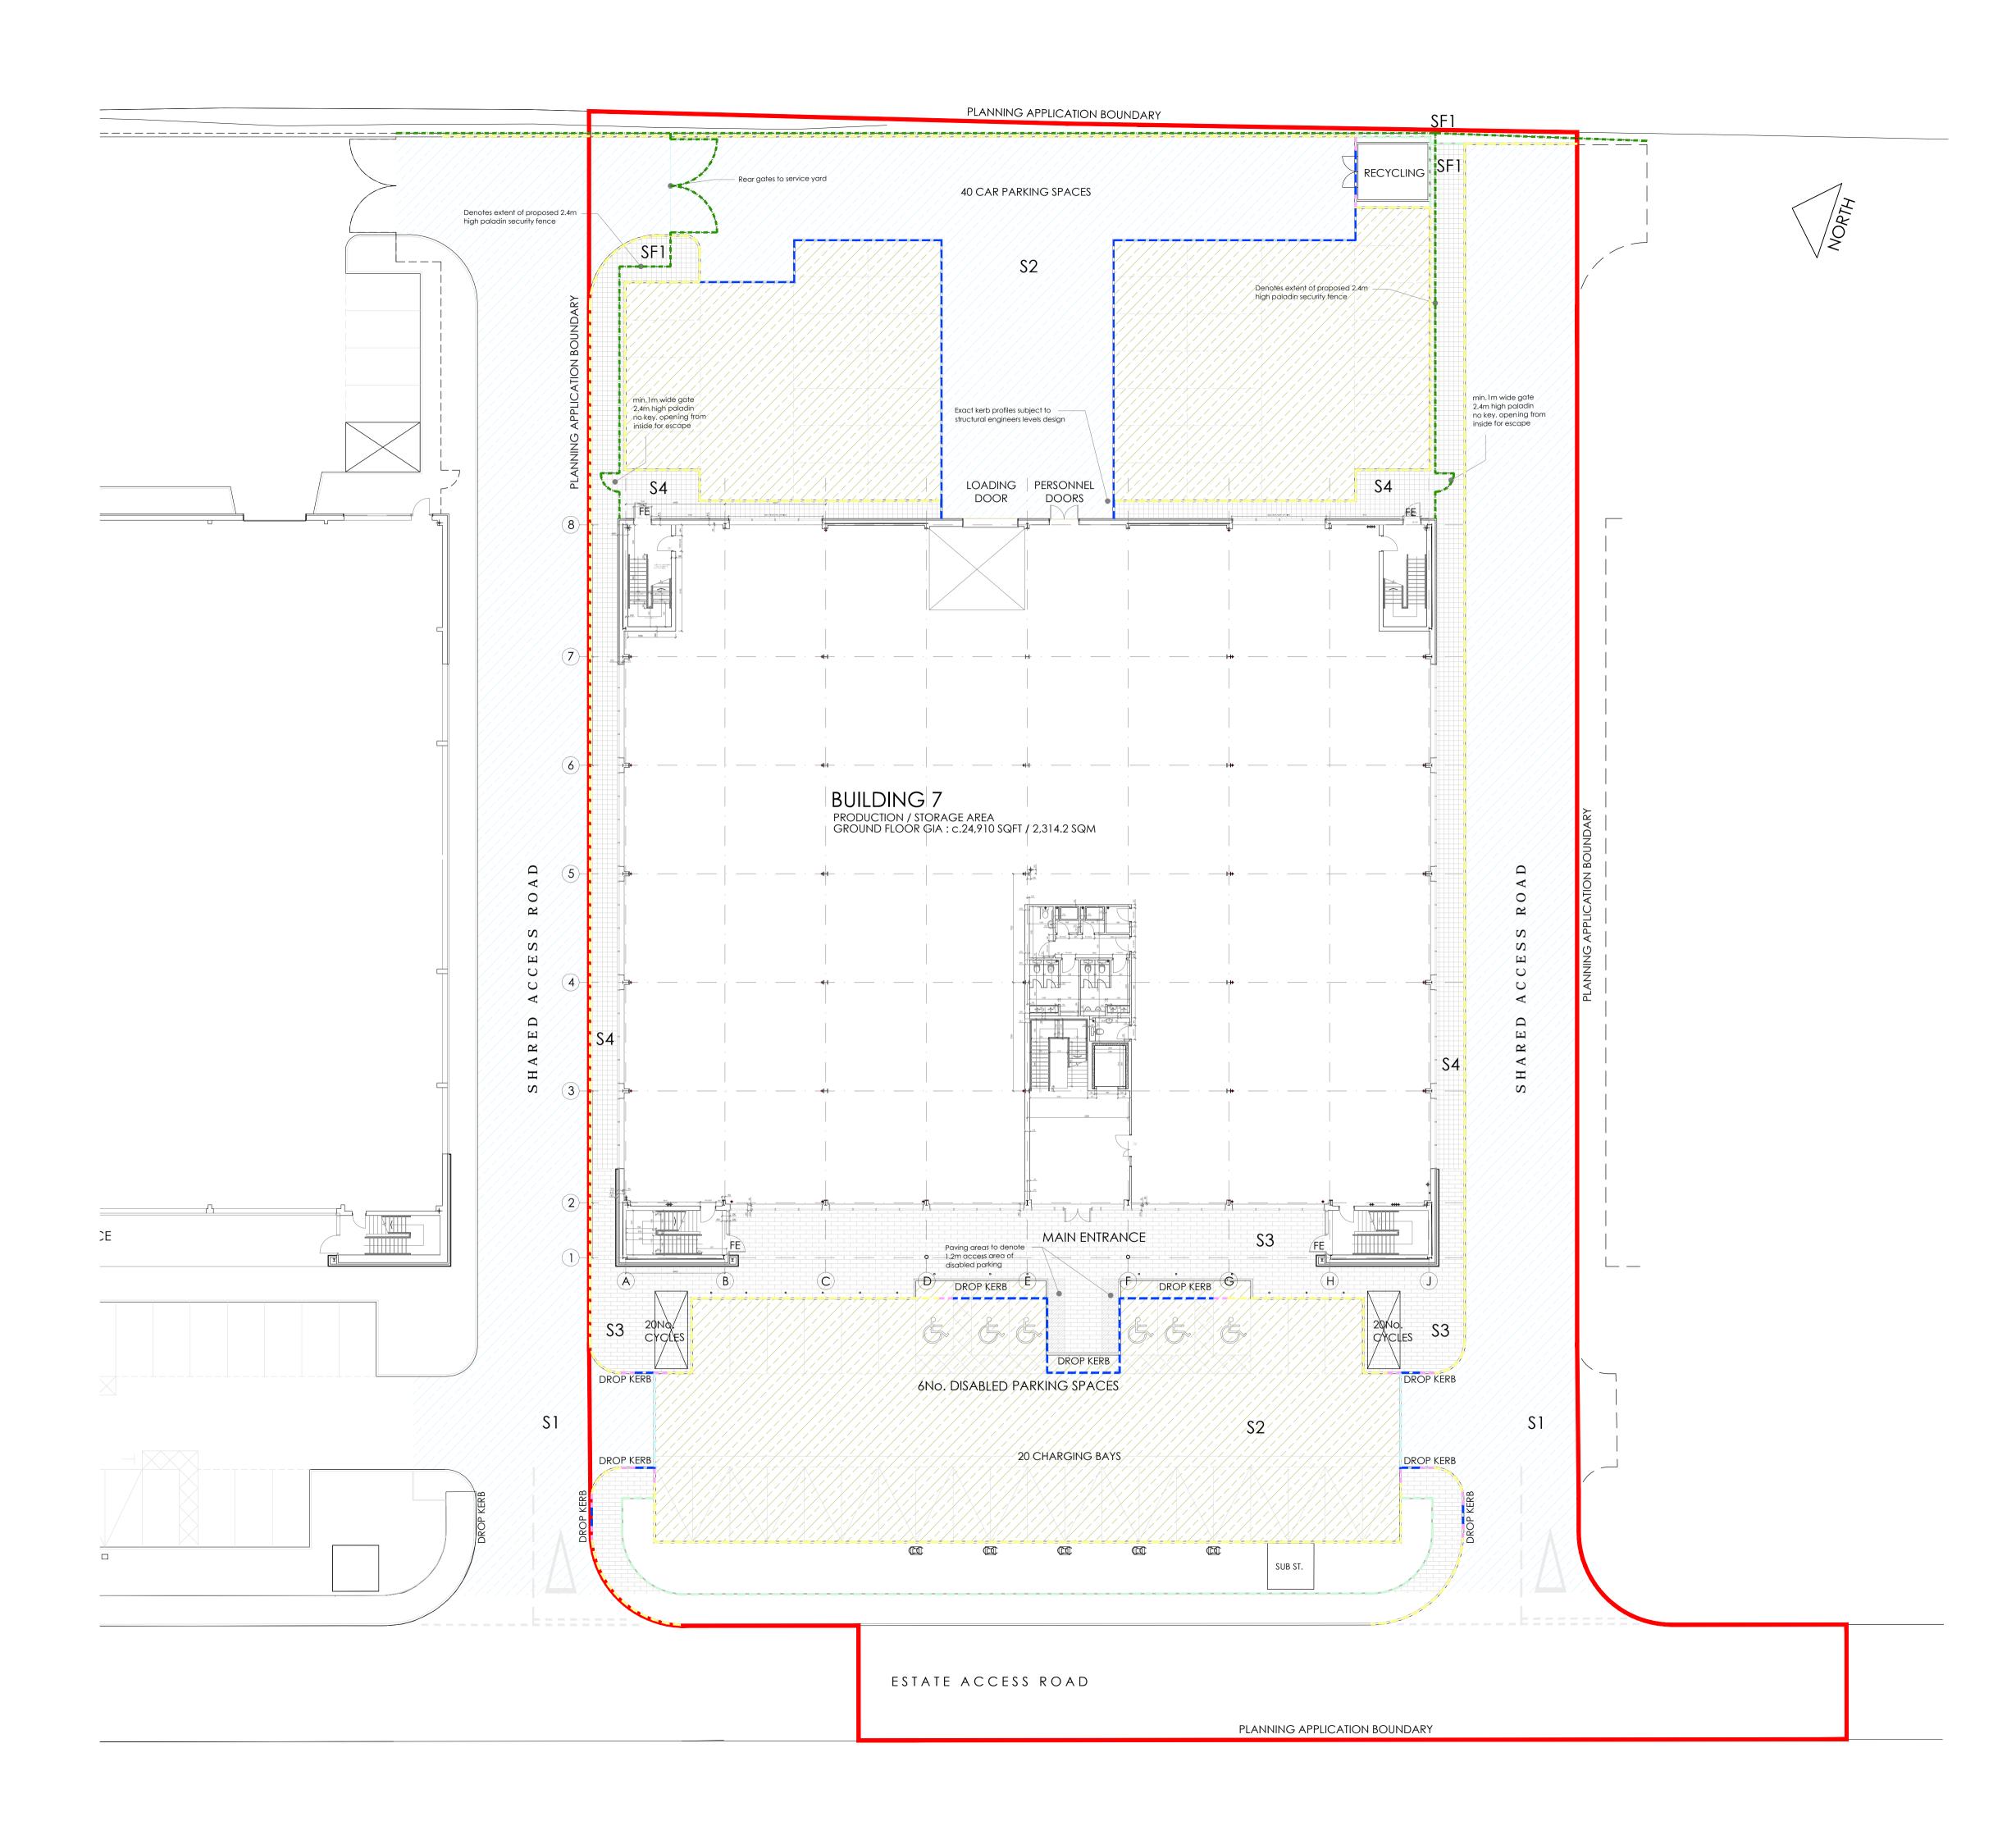

External kerb Types Spec Standard 125 x 255 HB2 kerb (Roads) Type 2 Standard 50x150 kerb (Pathways) Type 3 Standard 125 x 150 BN Kerb (drop kerb) Type 4 Standard 125 x 150 BN Kerb - FLAT TOP \_\_\_\_ Type 5 Standard 125 x 255 Precast concrete channel laid flush - see S.E. details

CAR PARK ISLE/ ROAD CONSTRUCTION Surface course Asphalt construction - See Engineer's build up specification.

**CAR PARKING BAYS** 

Surface course 240mm x 120mm x 80mm thick Tobermore permeable paving concrete block paviours to BS EN 1338:2003 colour : Charcoal.. demarcation line : Natural

**S**2

**S**1

Surface course 600mm x 150mm x 80mm thick Tobermore Manhattan paviours to BS EN 1338:2003

\$3

FOOTWAY CONSTRUCTION

Surface course 600mm x 600mm Concrete Paving slabs to BS EN 1338:2003

SITE FENCING

SF1

Fence 1 Plastic Coated weld mesh fencing with metal posts. Element number 827020009 : Rating A

> 1.2m high Timber morticed post and rail fence. Element Number : Element number 827020013
> G'Guide Rating : Rating A+

ELECTRICAL VEHICLE CHARGING POINT

PLEASE REFER TO ENGINEERS DRAWINGS IN RELATION TO SURFACE AND BUILD UP DEPTHS AND SPECIFICATION. ALL LEVELS/KERBS SHOULD BE READ IN CONJUNCTION WITH SIMPSON'S LATEST ENGINEERING LAYOUT DRAWING.

BUILDING 7 HARD LANDSCAPING PLAN

date: APRIL 2022

scale: 1:200 @ A1

ALL DIMENSIONS TO BE CHECKED ON SITE