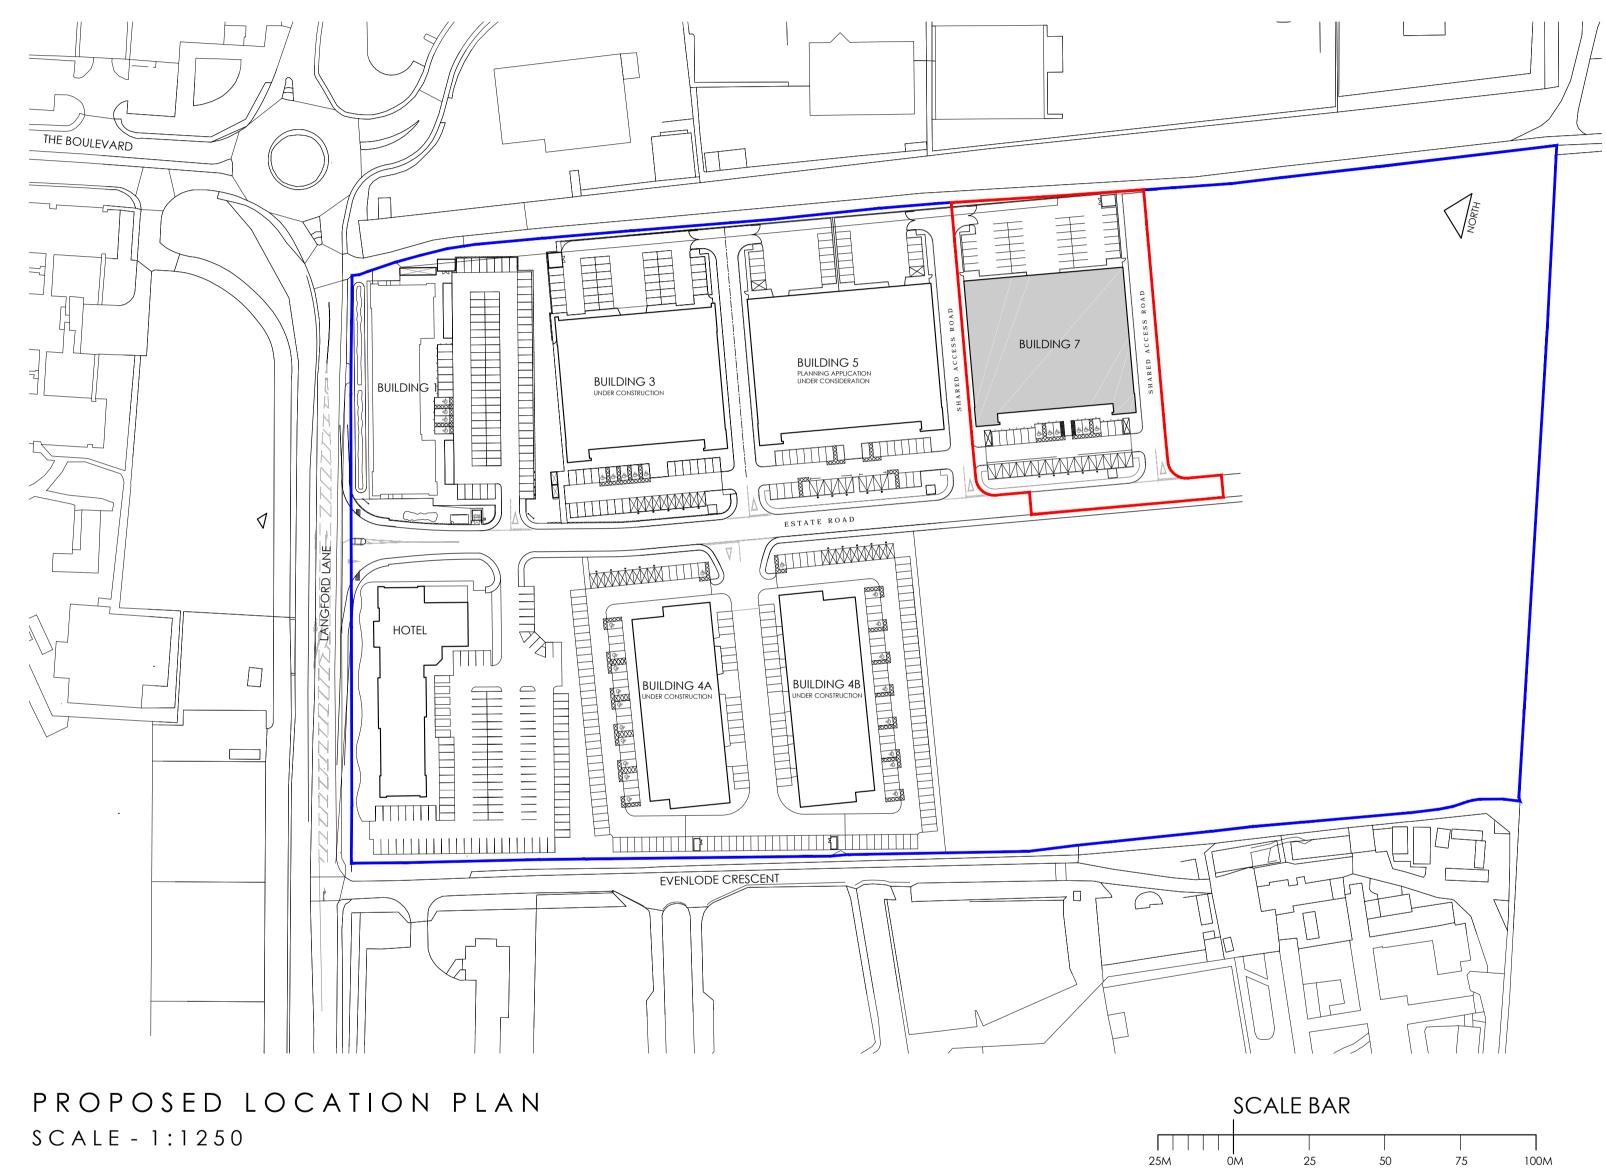

|                   | PLANNING ISSUE                                                                                                      |                                           |  |
|-------------------|---------------------------------------------------------------------------------------------------------------------|-------------------------------------------|--|
|                   |                                                                                                                     |                                           |  |
| PL3<br>PL2<br>PL1 | PLANNING ISSUE 3<br>PLANNING ISSUE 2<br>PLANNING ISSUE 1                                                            | 18.08.22 MW<br>20.05.22 MD<br>12.05.22 MD |  |
| REV.              | AMENDMENT                                                                                                           | DATE AUTH                                 |  |
| client :          | HILL STREET HOLDING                                                                                                 | S                                         |  |
| project :         | OXFORD TECHNOLO                                                                                                     | GY PARK                                   |  |
| site :            | LANGFORD LANE<br>KIDLINGTON, OXFOR                                                                                  | DSHIRE                                    |  |
| content :         |                                                                                                                     |                                           |  |
|                   | BUILDING 7<br>PROPOSED SITE LOC.                                                                                    | ATION PLAN                                |  |
| date :            | APRIL 2022                                                                                                          |                                           |  |
| scale :           | 1:1250 @ A1                                                                                                         |                                           |  |
|                   | ALL DIMENSIONS TO BE CHECKED ON SITE                                                                                |                                           |  |
|                   | GARRETT ARCHI<br>RILEY HOUSE<br>RILEY ROAD<br>MARLOW<br>BUCKINGHAMSHIRE<br>T 01628 907000<br>www.garrettmckee.co.uk | <b>EE</b><br>Tects                        |  |
| drg.no :          | 2732 - 01                                                                                                           | revision :<br>PL3                         |  |