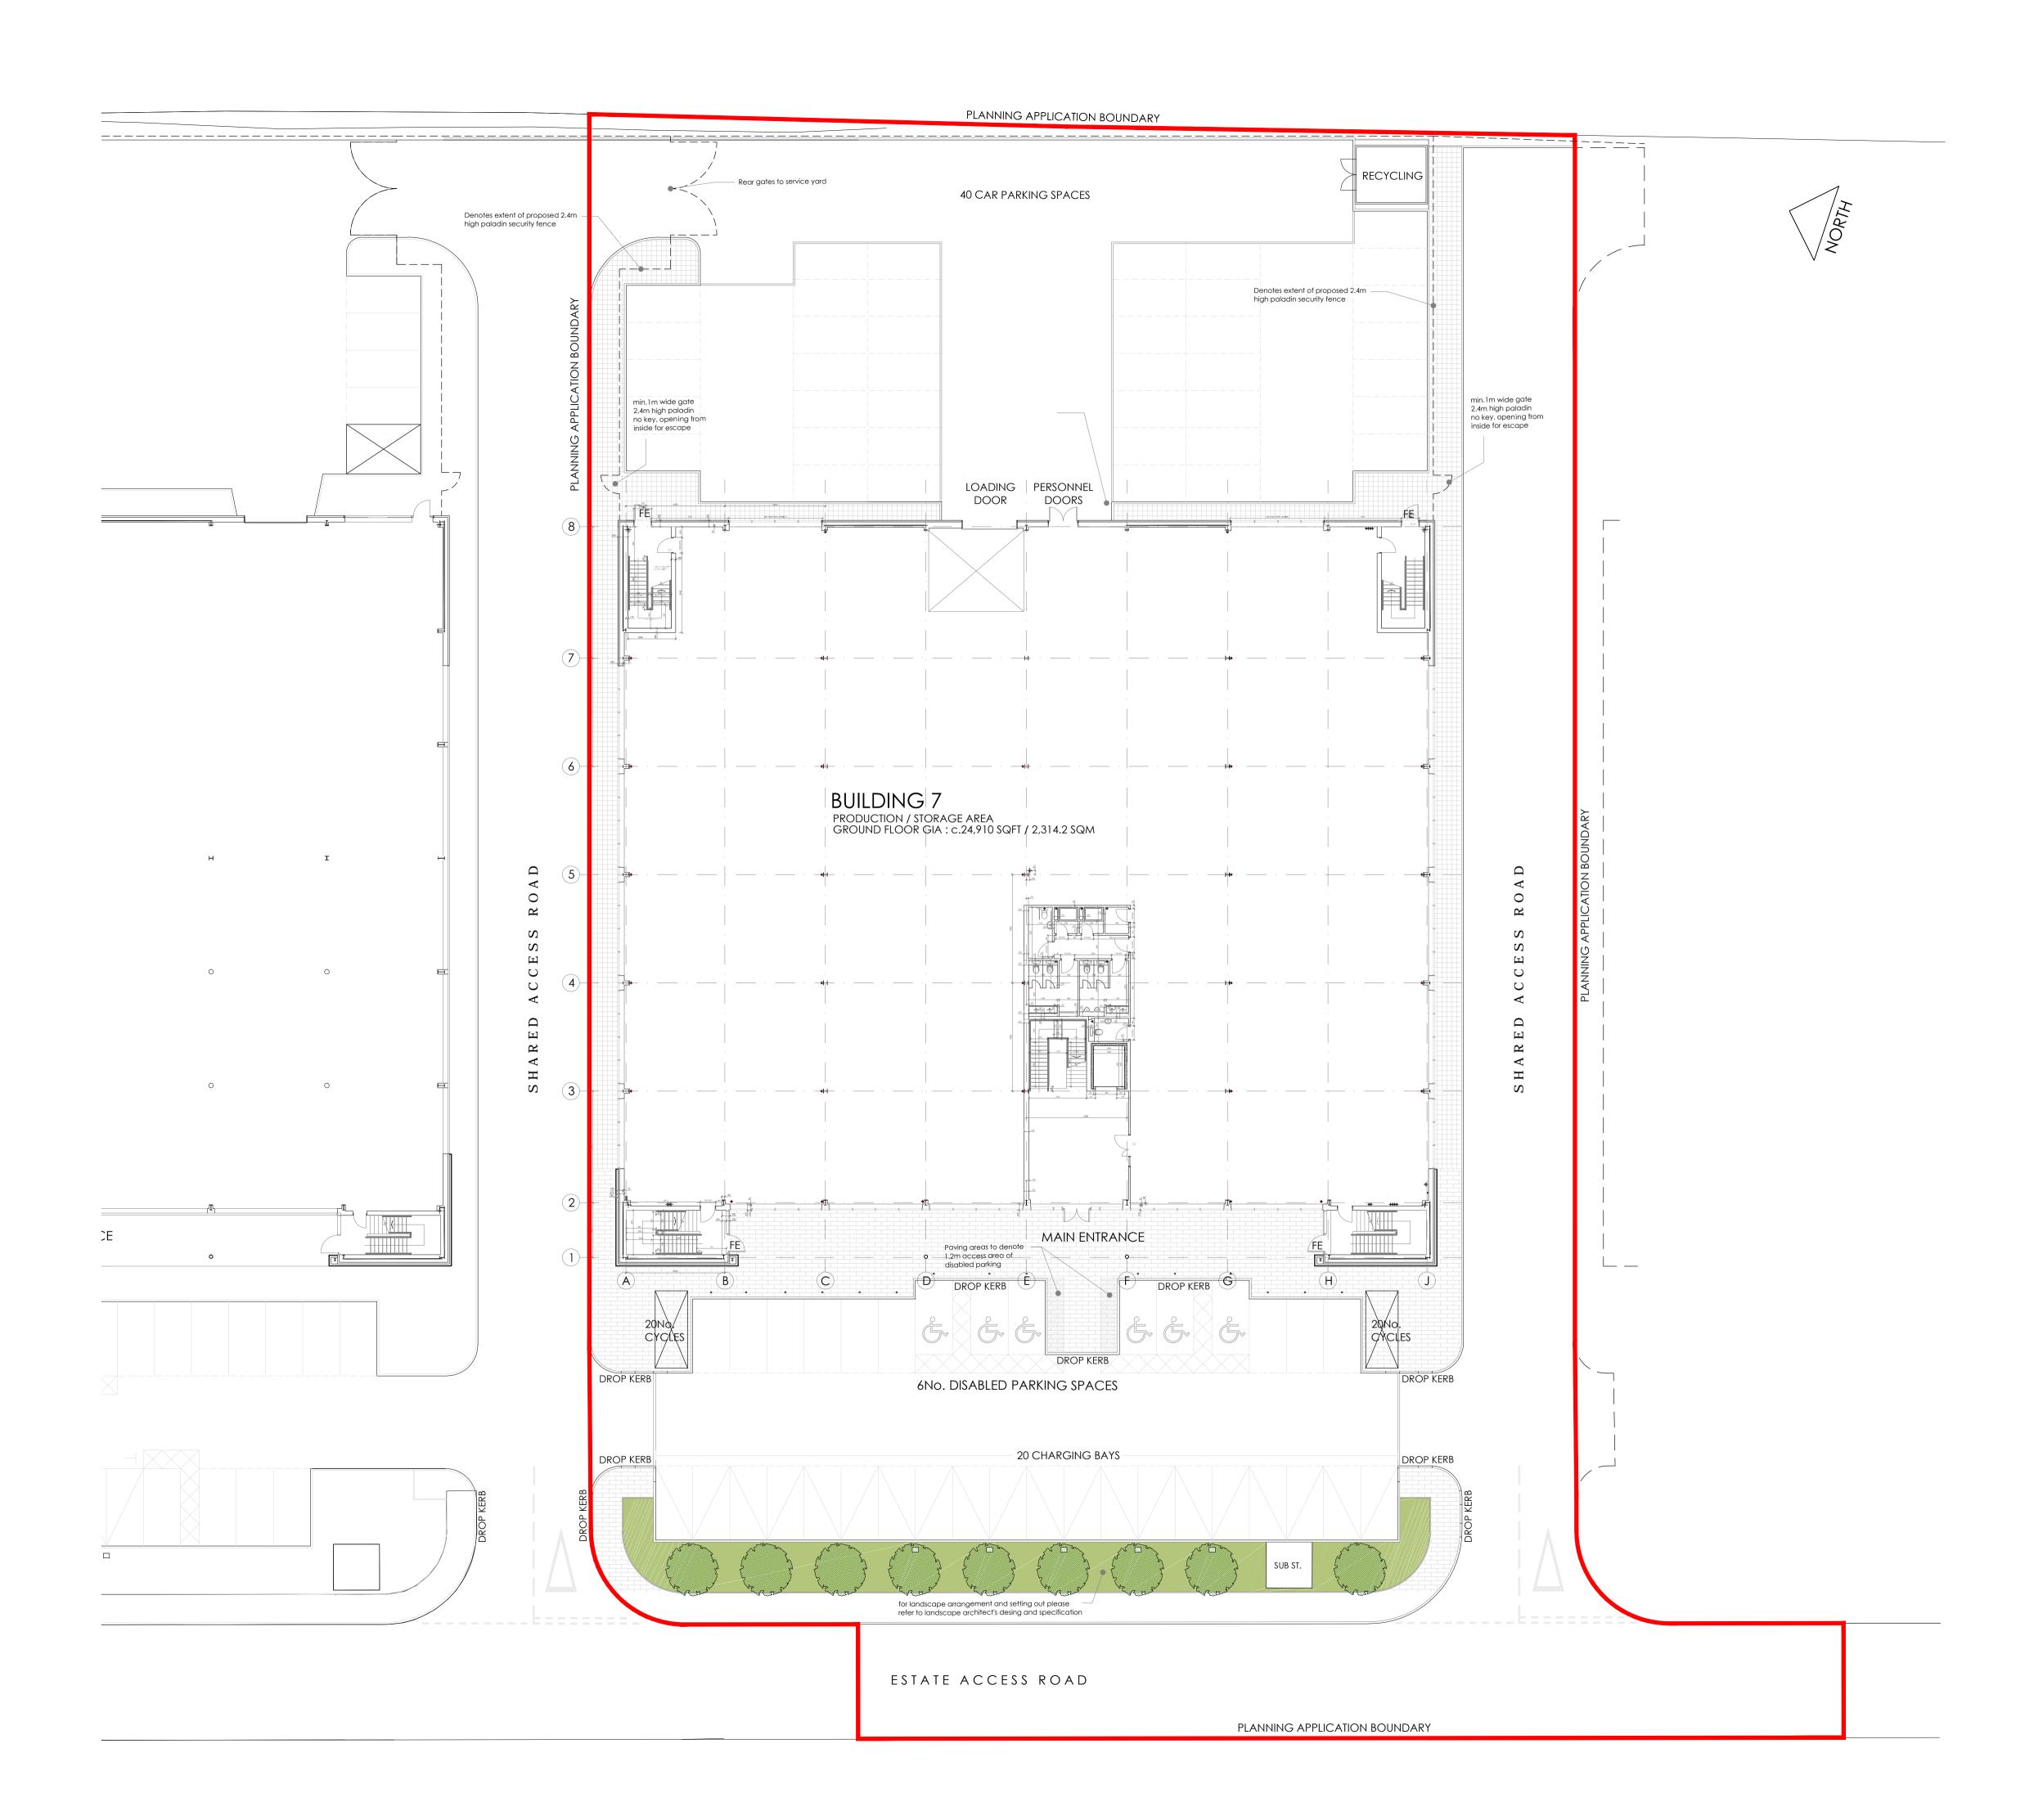

BUILDING 7 PROPOSED SITE PLAN

date: APRIL 2022

scale: 1:200 @ A1

ALL DIMENSIONS TO BE CHECKED ON SITE

GARRETT | MCKEE ARCHITECTS

RILEY HOUSE RILEY ROAD MARLOW BUCKINGHAMSHIRE T 01628 907000 www.garrettmckee.co.uk