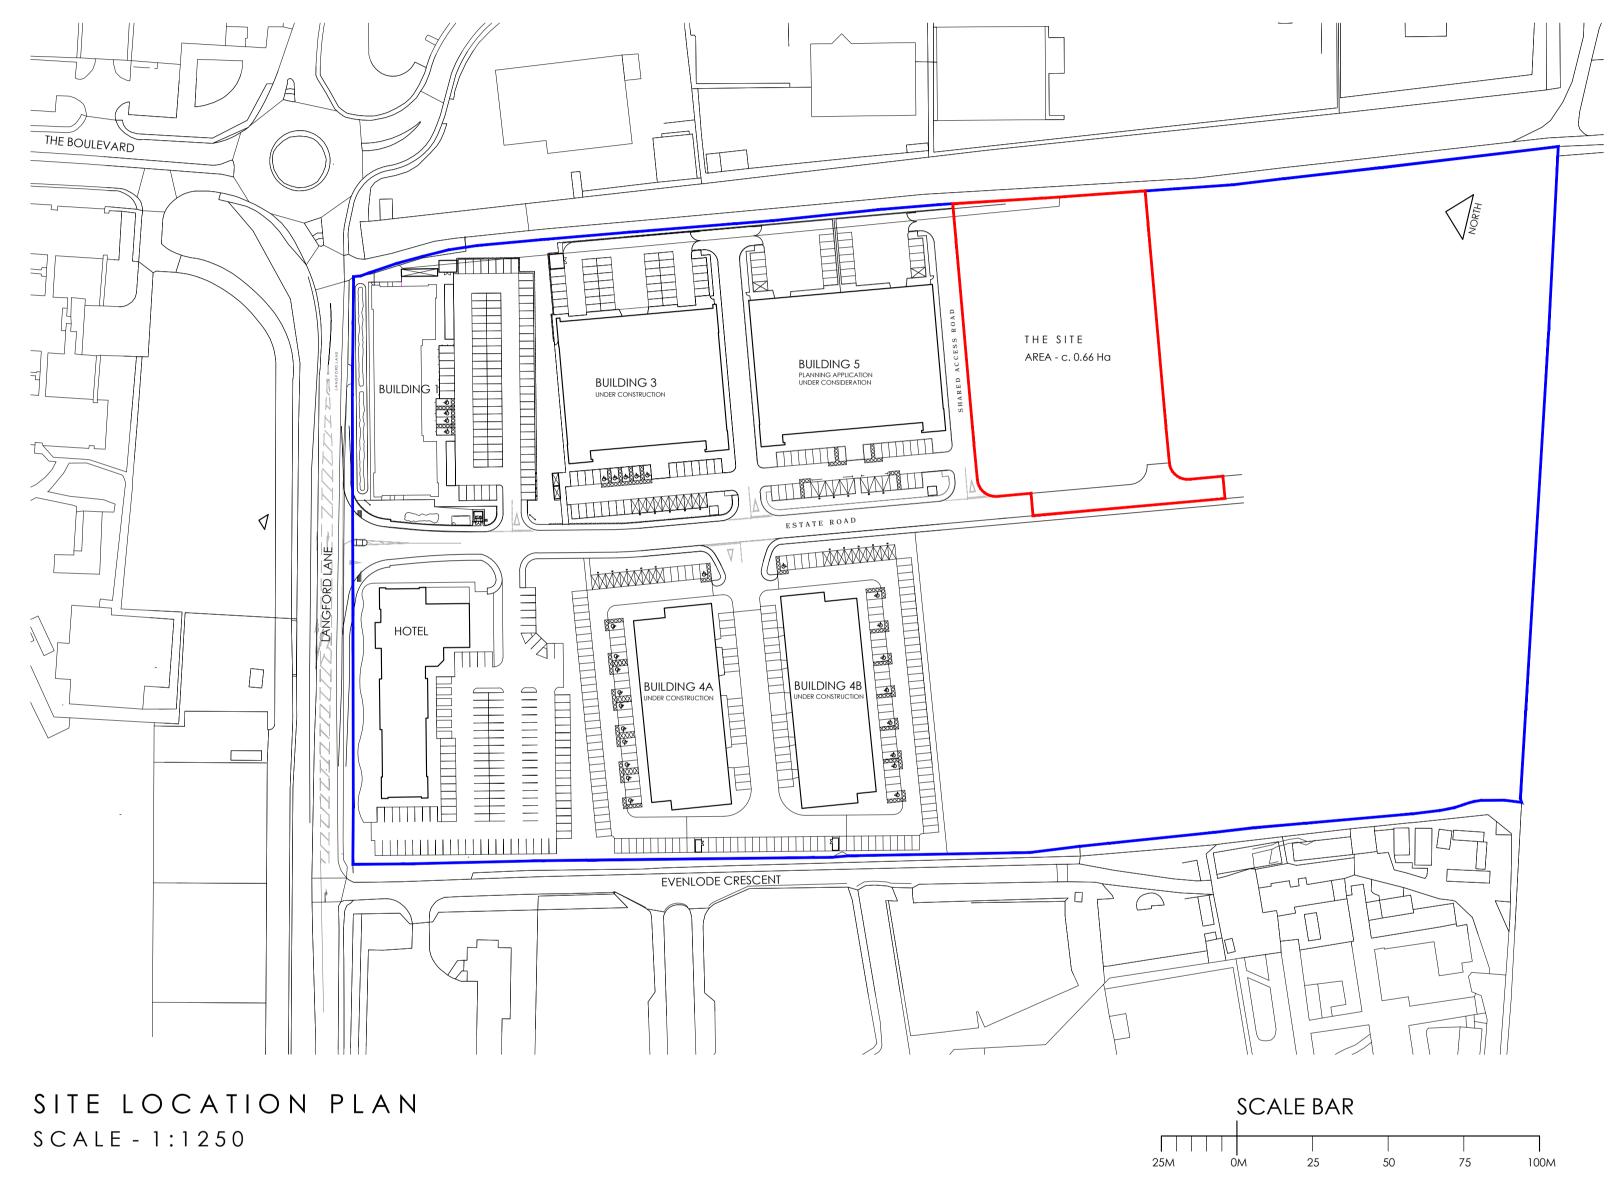

## PLANNING ISSUE 2 PLANNING ISSUE 1 20.05.22 MD 12.05.22 MD PL2 PL1 REV. AMENDMENT DATE AUTH'D client HILL STREET HOLDINGS project : site : LANGFORD LANE KIDLINGTON, OXFORDSHIRE content : BUILDING 7 SITE LOCATION PLAN date: APRIL 2022 scale : 1:1250@A1 ALL DIMENSIONS TO BE CHECKED ON SITE GARRETT MCKEE ARC RILEY HOUSE RILEY ROAD MARLOW BUCKINGHAMSHIRE T 01628 907000 www.garrettmckee.co.uk drg.no : revision : 2732 - 02 PL2