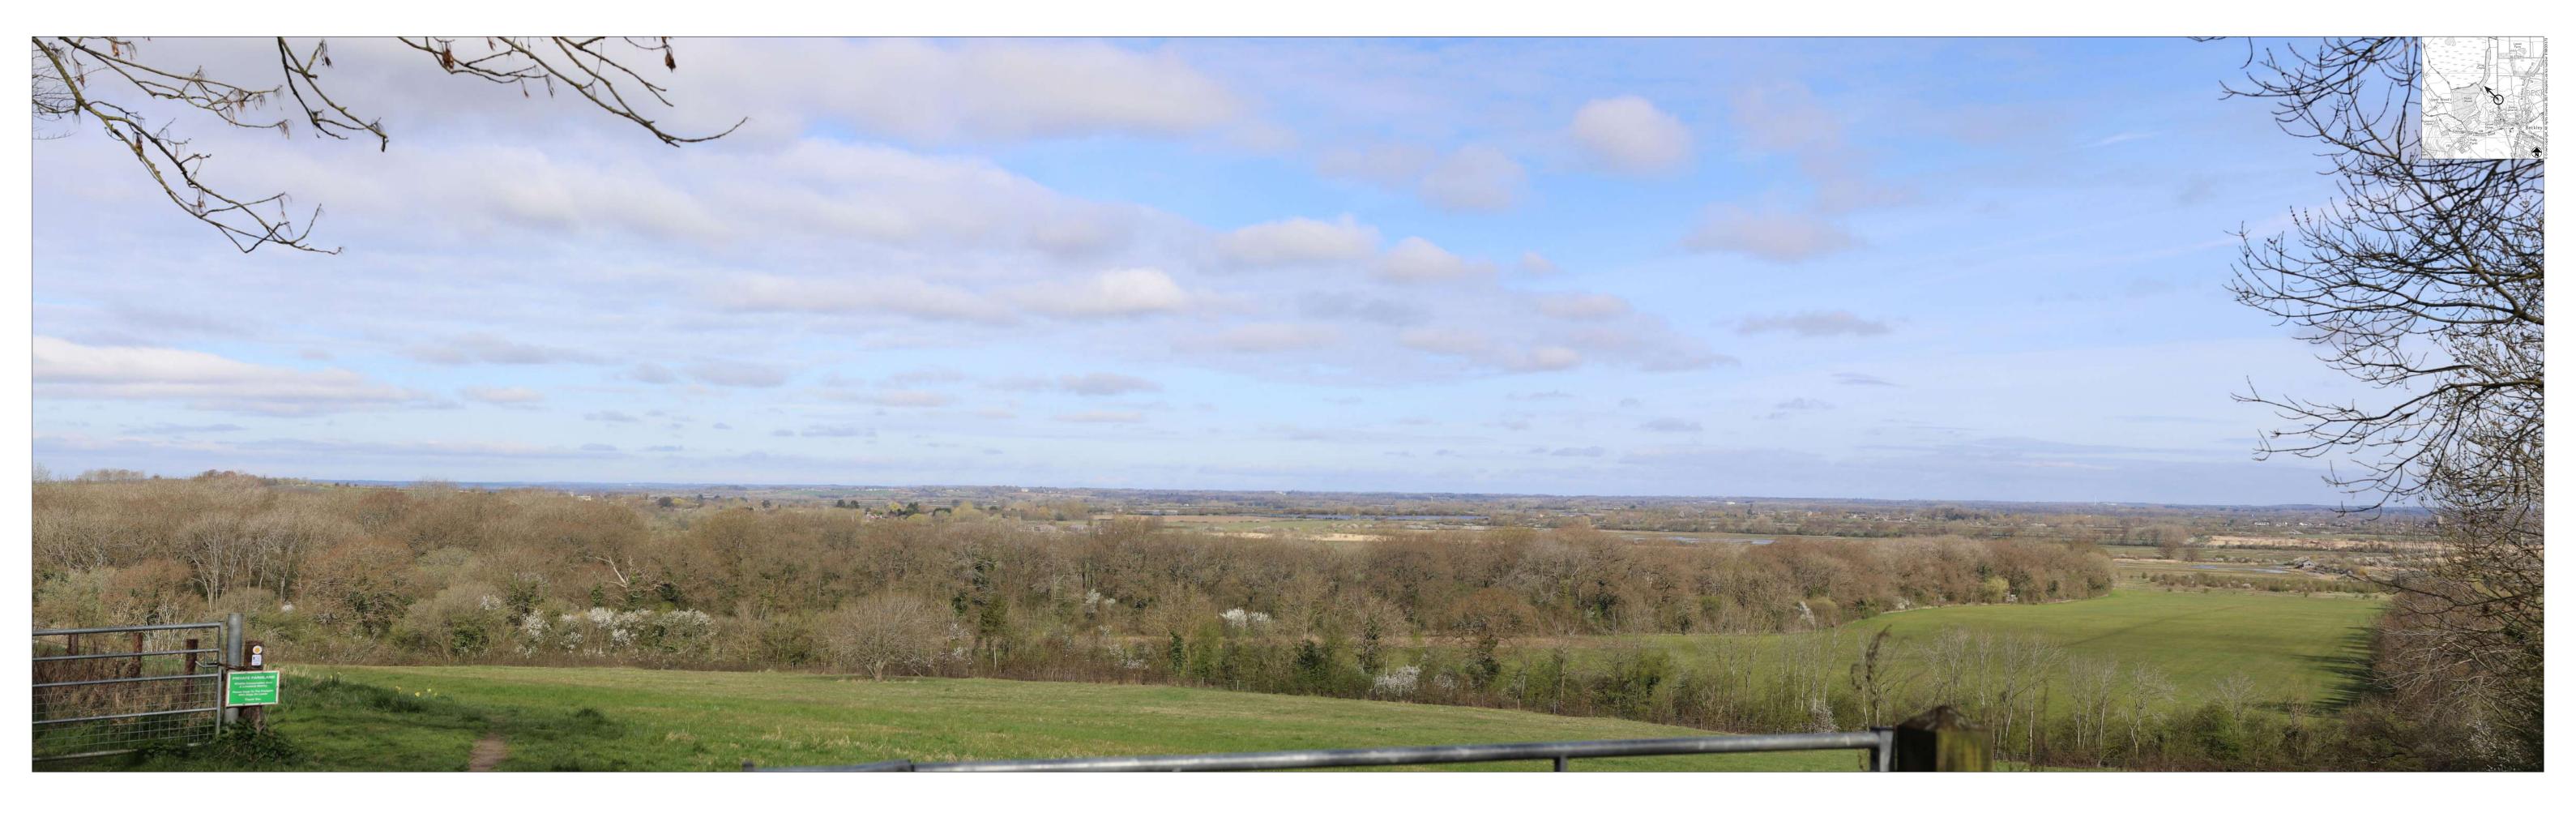

VIEWPOINT 13 - PHOTOMONTAGE VIEW (YEAR 10)

View looking north-west from Oxfordshire Way north of Church Street.