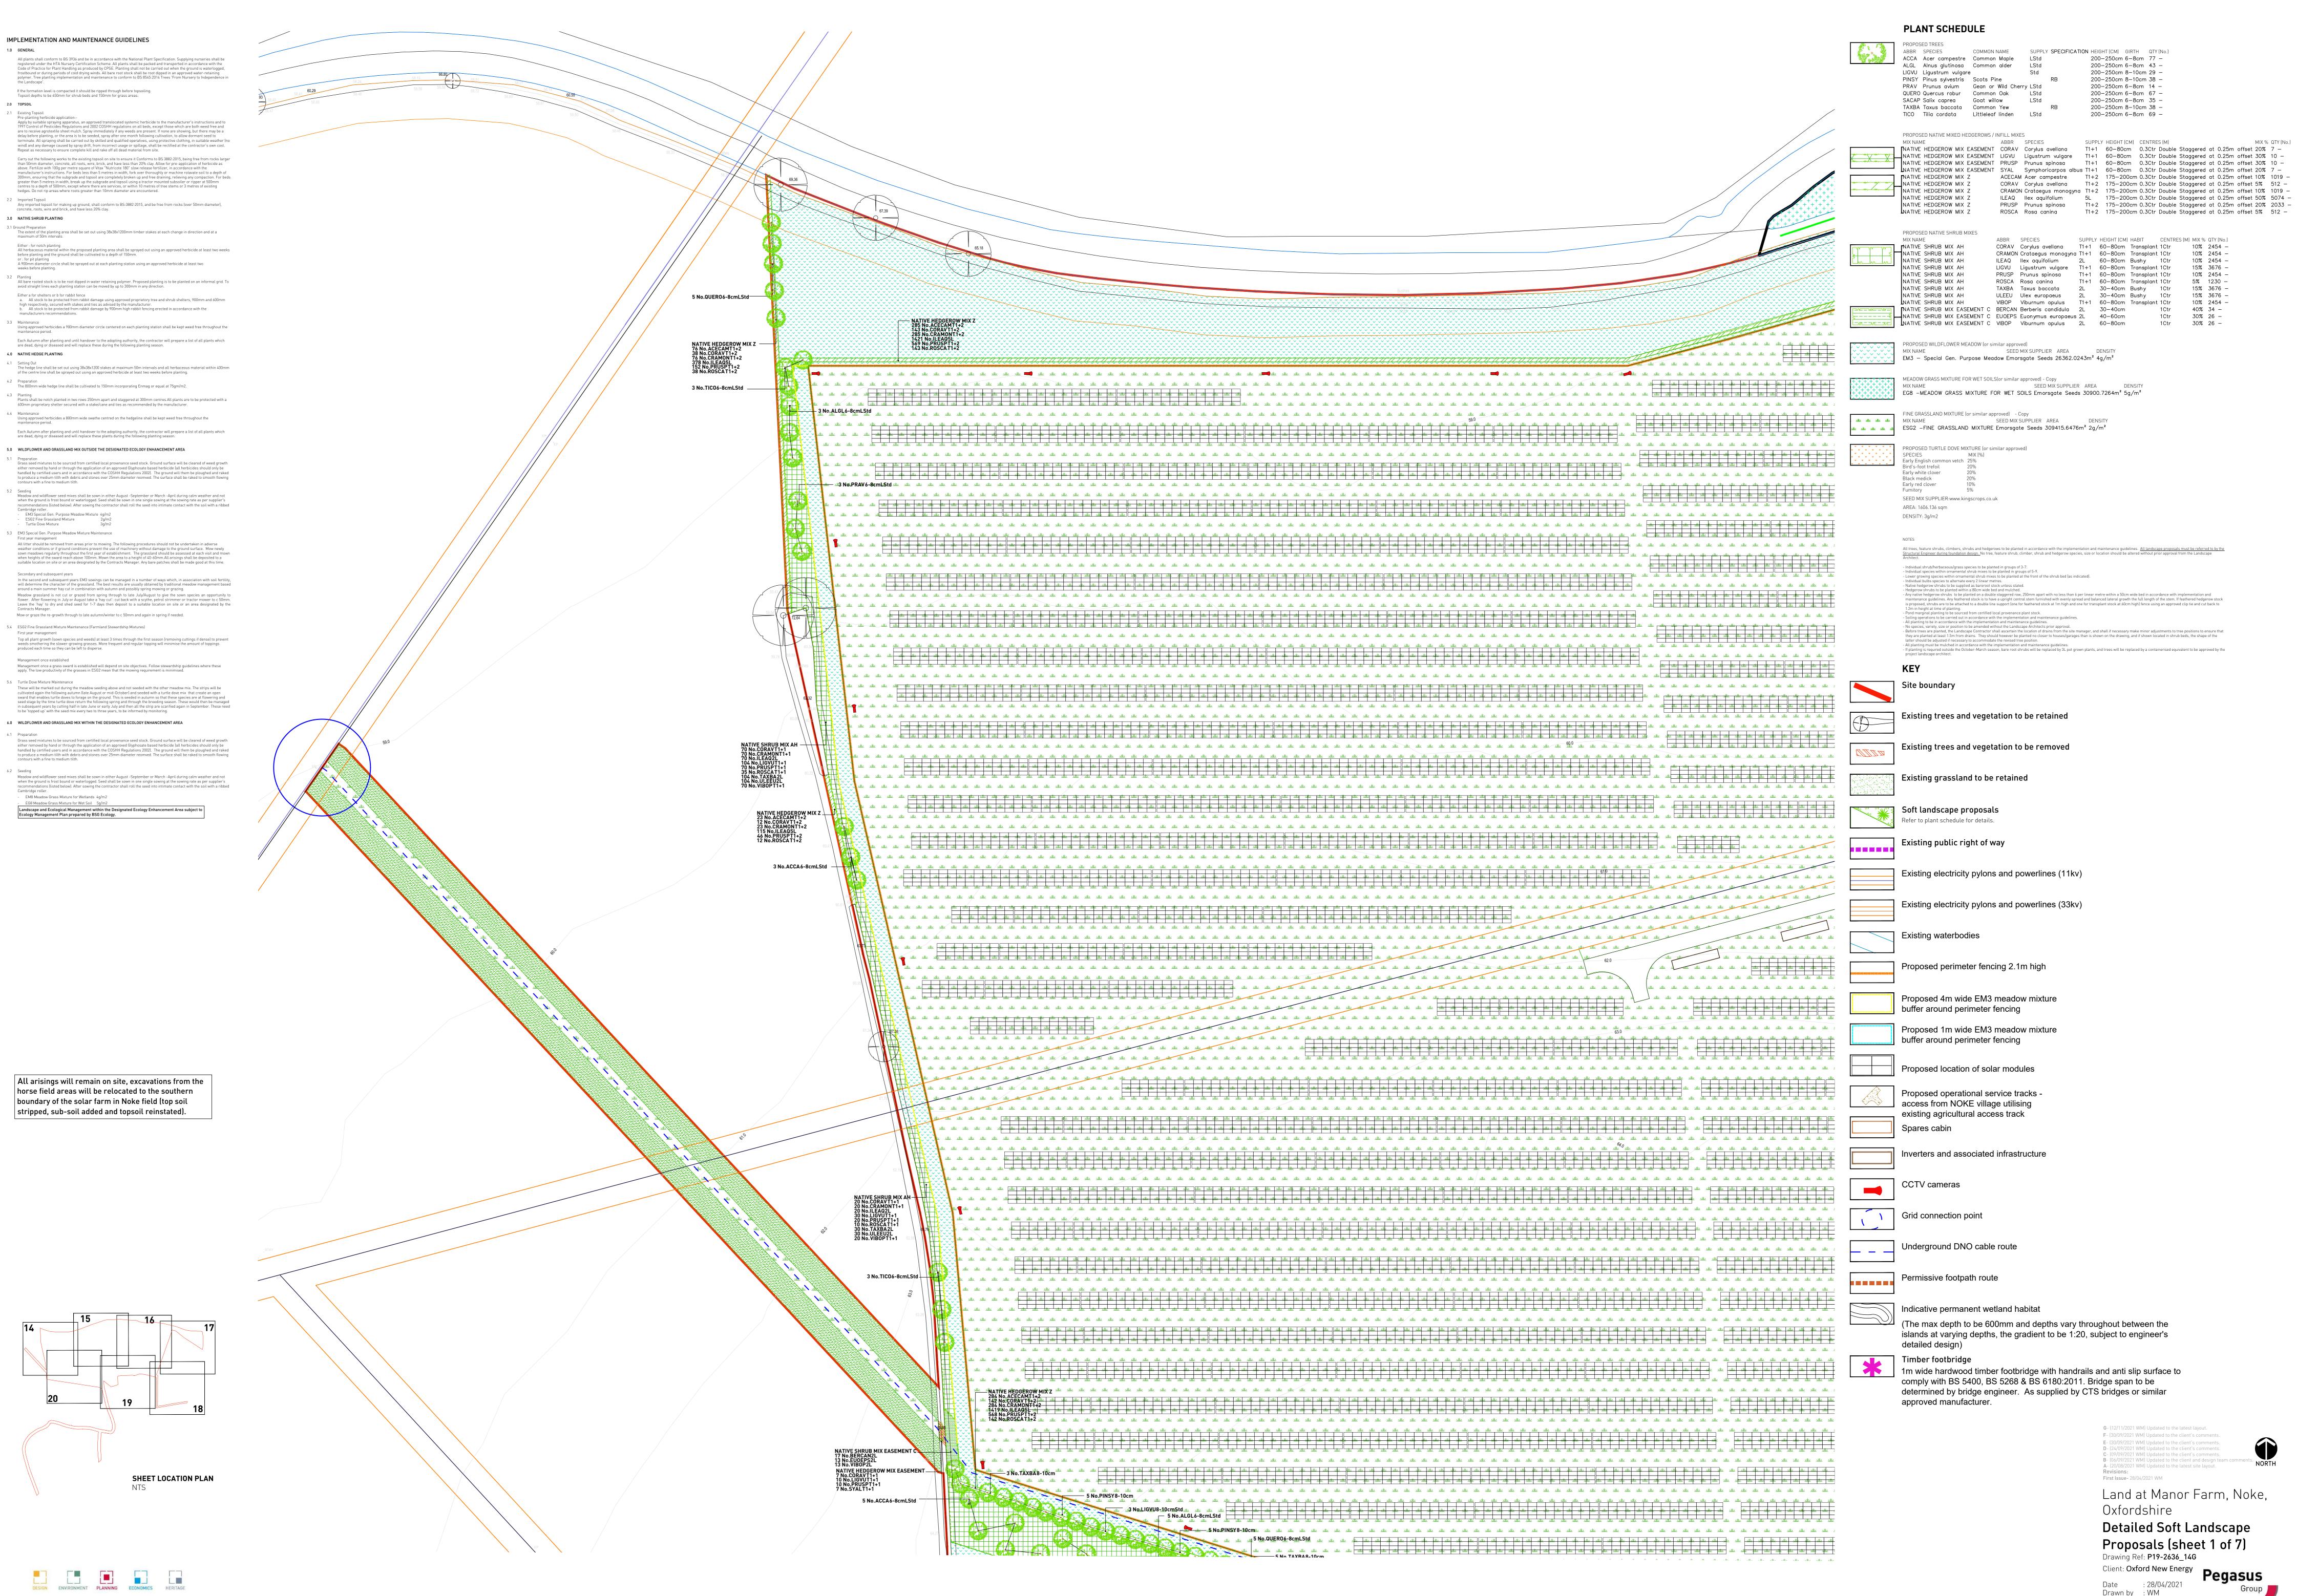

Date & time of photograph - 08/04/2021 @ 11:09 Approximate OS grid reference - 456181, 211587

Height of camera AGL Page size / Image size (mm) - 841 x 297 / 820 x 240





Date & time of photograph Approximate OS grid reference - 456181, 211587

Height of camera AGL Page size / Image size (mm) - 841 x 297 / 820 x 240

## VIEWPOINT 13 - PHOTOMONTAGE VIEW (YEAR 1)





Approximate OS grid reference - 456181, 211587

Date & time of photograph - 08/04/2021 @ 11:09

Height of camera AGL Page size / Image size (mm) - 841 x 297 / 820 x 240

VIEWPOINT 13 - PHOTOMONTAGE VIEW (YEAR 10)

View looking north-west from Oxfordshire Way north of Church Street.