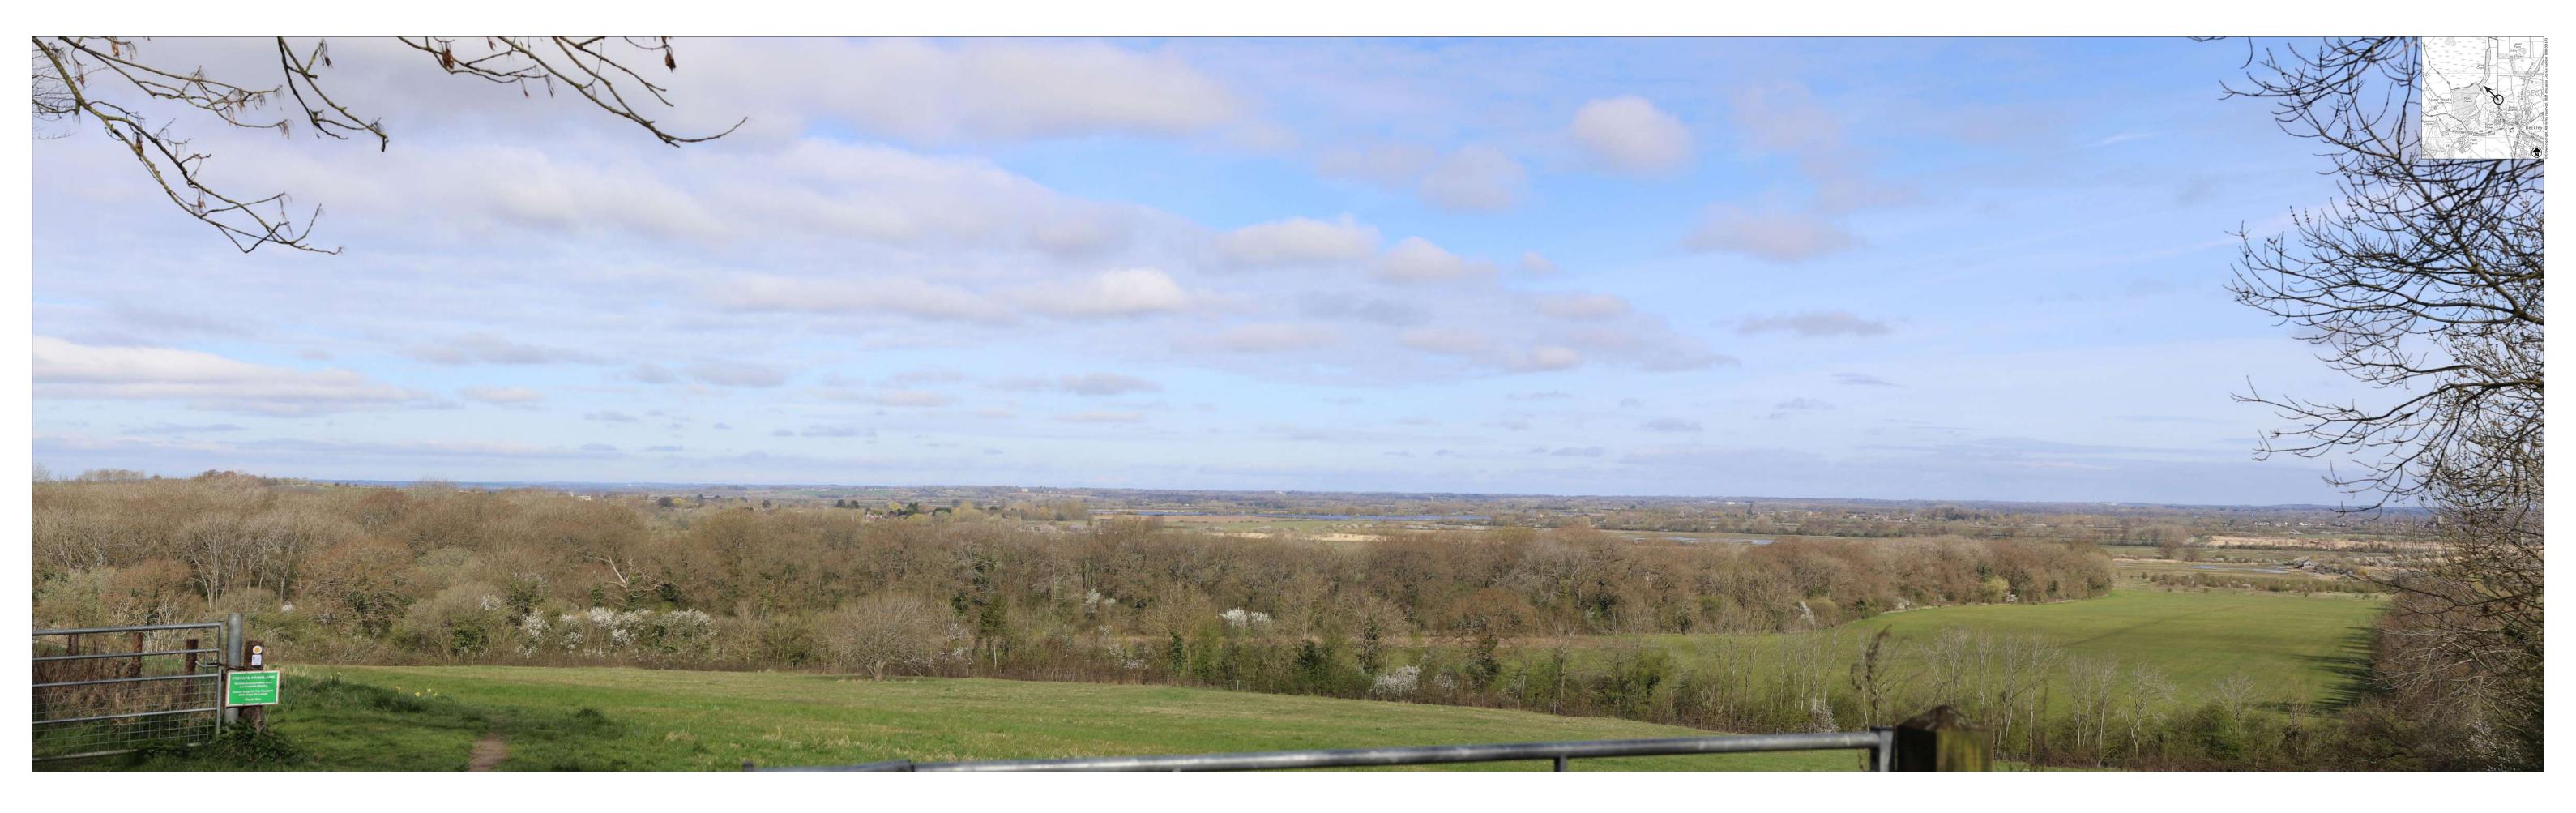

Date & time of photograph - 08/04/2021 @ 11:09 Approximate OS grid reference - 456181, 211587

Height of camera AGL Page size / Image size (mm) - 841 x 297 / 820 x 240

Date & time of photograph Approximate OS grid reference - 456181, 211587

Height of camera AGL Page size / Image size (mm) - 841 x 297 / 820 x 240

## VIEWPOINT 13 - PHOTOMONTAGE VIEW (YEAR 1)

Approximate OS grid reference - 456181, 211587

Date & time of photograph - 08/04/2021 @ 11:09

Height of camera AGL Page size / Image size (mm) - 841 x 297 / 820 x 240