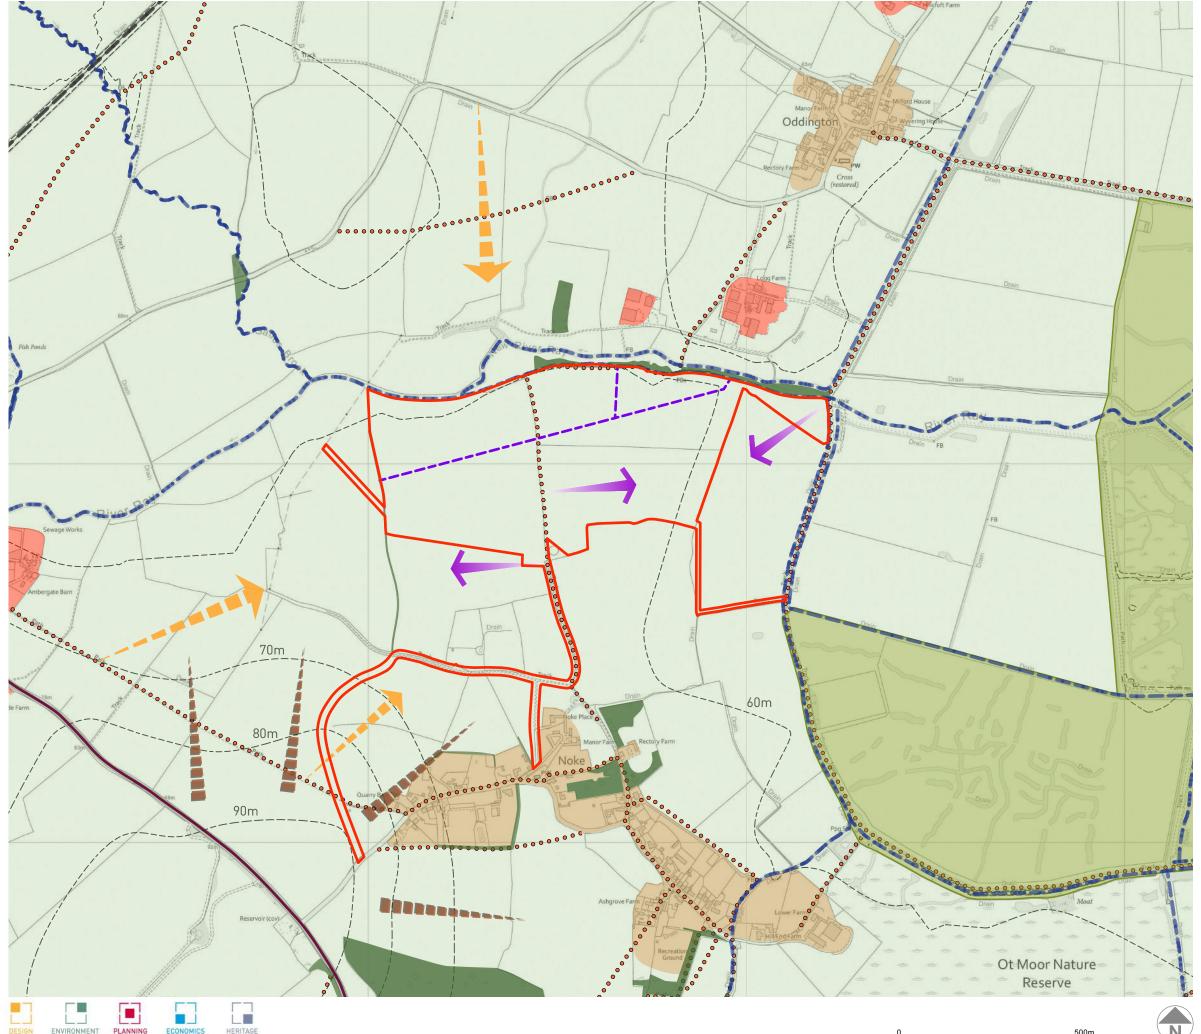

Localised direct views across site

Filtered views towards site

## Fig. 8: Landscape & Visual Analysis

Drawn by Checked by : JWA Scale

Drawing no. : P19-2636\_12 Date : 28/09/2021 : NF : 1 : 10000 @ A3

Copyright Pegasus Planning Group Ltd. Crown copyright, All rights reserved. 2015 Emapsite Licence number 0100031673. Ordnance Survey Copyright Licence number 100042093. Promap Licence number 100020449 . Pegasus accepts no liability for any use of this document other than for its original purpose, or by the original client, or following Pegasus' express agreement to such use. T 01285641717 www.pegasusgroup.co.uk