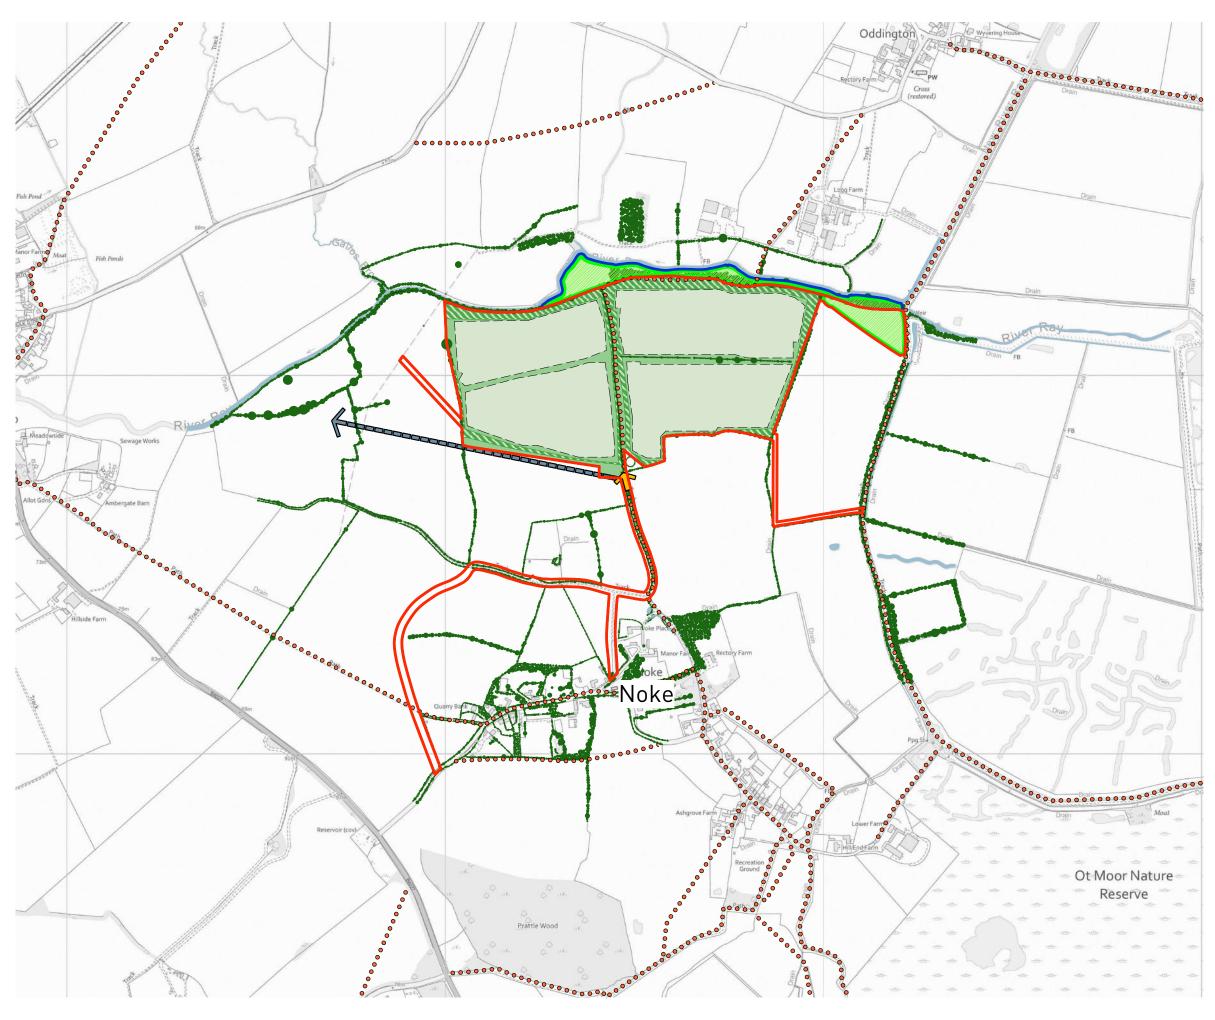

Site boundary

Additional land with landowners control

Retained public right of way network

Retained existing vegetation where possible and enhanced where appropriate

Existing waterbodies

Proposed hedgerow, tree and scrub vegetation to aid visual containment

Proposed wildflower meadow

Proposed designated ecology enhancement area

Proposed areas of solar panels and associated infrastructure with fine grassland mixture

Proposed vehicular access to site

Retained view towards Church of St Nicholas (Grade 1 listed)

## Fig. 9: Landscape Strategy

Drawn by Checked by : JWA Scale

Drawing no. : P19-2636\_13 Date : 29/09/2021 : NF/JW : 1 : 10000 @ A3