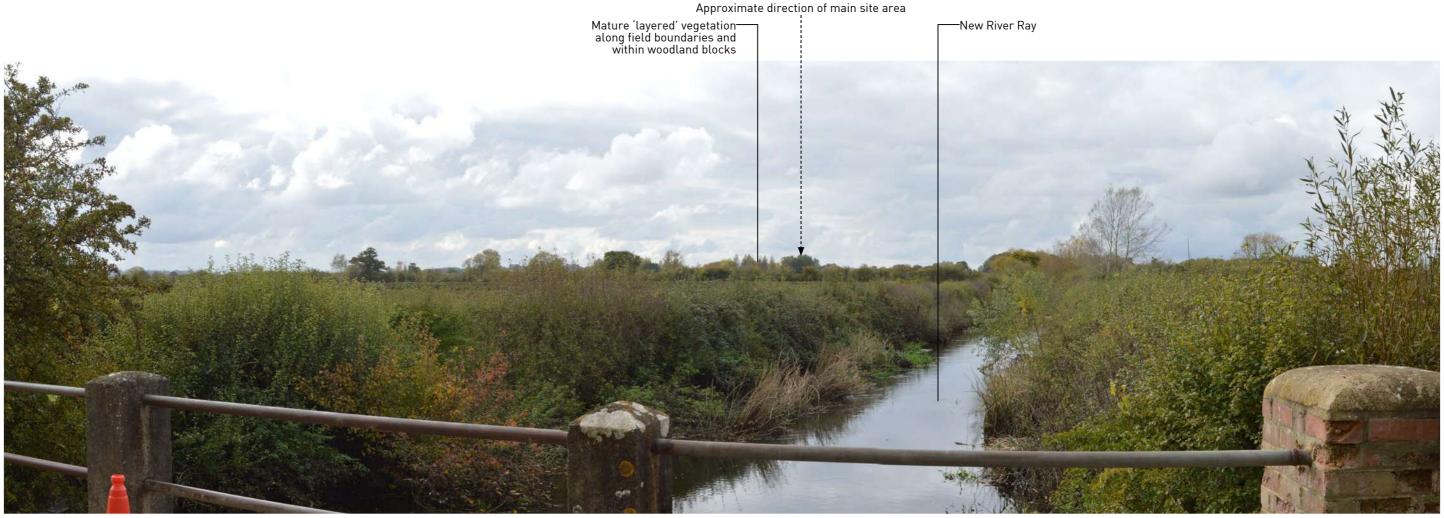

Change: Due to distance and intervening vegetation, from this location there are no anticipated views of the proposed development.

Camera type Nikon D3200 with 50mm lens (equivalent focal length) 16th October 2020 SP 56418 15508 Approx. grid ref +58m A0D Approx. elevation c. 1.78km Approx. H FoV 60°

Sensitivity: High

This viewpoint is representative of long-distance views from users of the local PRoW network south of Charlton-on-Otmoor.

Magnitude: Year 1 = Nil Year 15 = Nil Significance: Year 1 = Nil Year 15 = Nil Land at Manor Farm, Noke, Oxfordshire