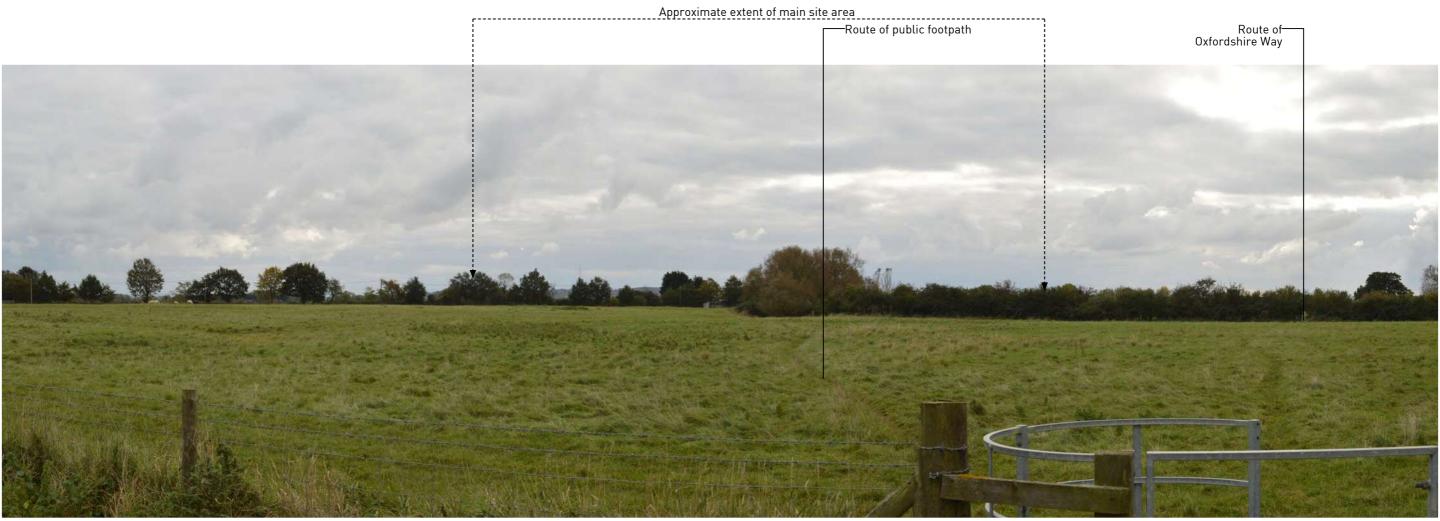

Sensitivity: Very high

This viewpoint is representative of long-distance views from users of the Oxfordshire Way recreational route between Islip and Weston-on-the-Green.

Magnitude: Year 1 = Negligible Year 15 = Negligible Significance:
Year 1 = Neutral
Year 15 = Neutral