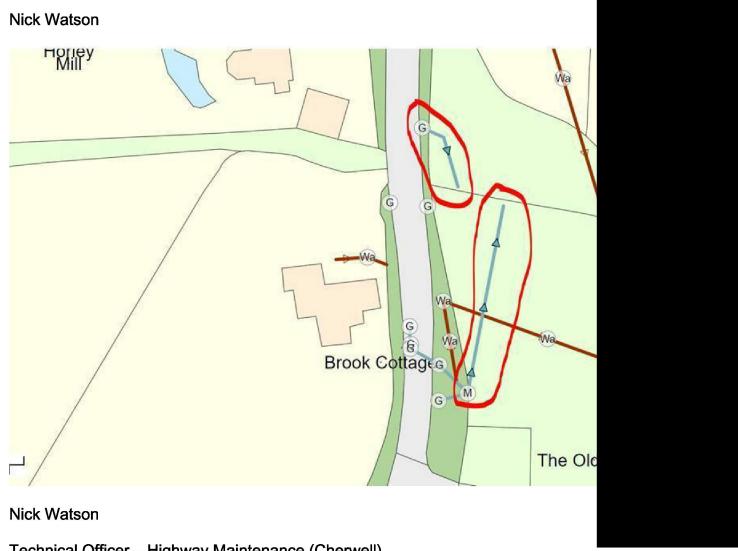

Can you please consider noting to the planners and designers that the two highway drainage outfalls into the watercourse are preserved please or if rerouted that they are maintained.

We have had property flooding issues in the past at this location particularly to Brook Cottage due to runoff on the highway not discharging adequately into the watercourse because of blockages or damage to the outfalls which we rectified 18 months ago.

## Many thanks

Technical Officer – Highway Maintenance (Cherwell) Area Maintenance and Operations Environment & Place (Operations)

Oxfordshire County Council | County Hall | New Road | Oxford | OX1 1ND

Email: highway.enquiries@oxfordshire.gov.uk