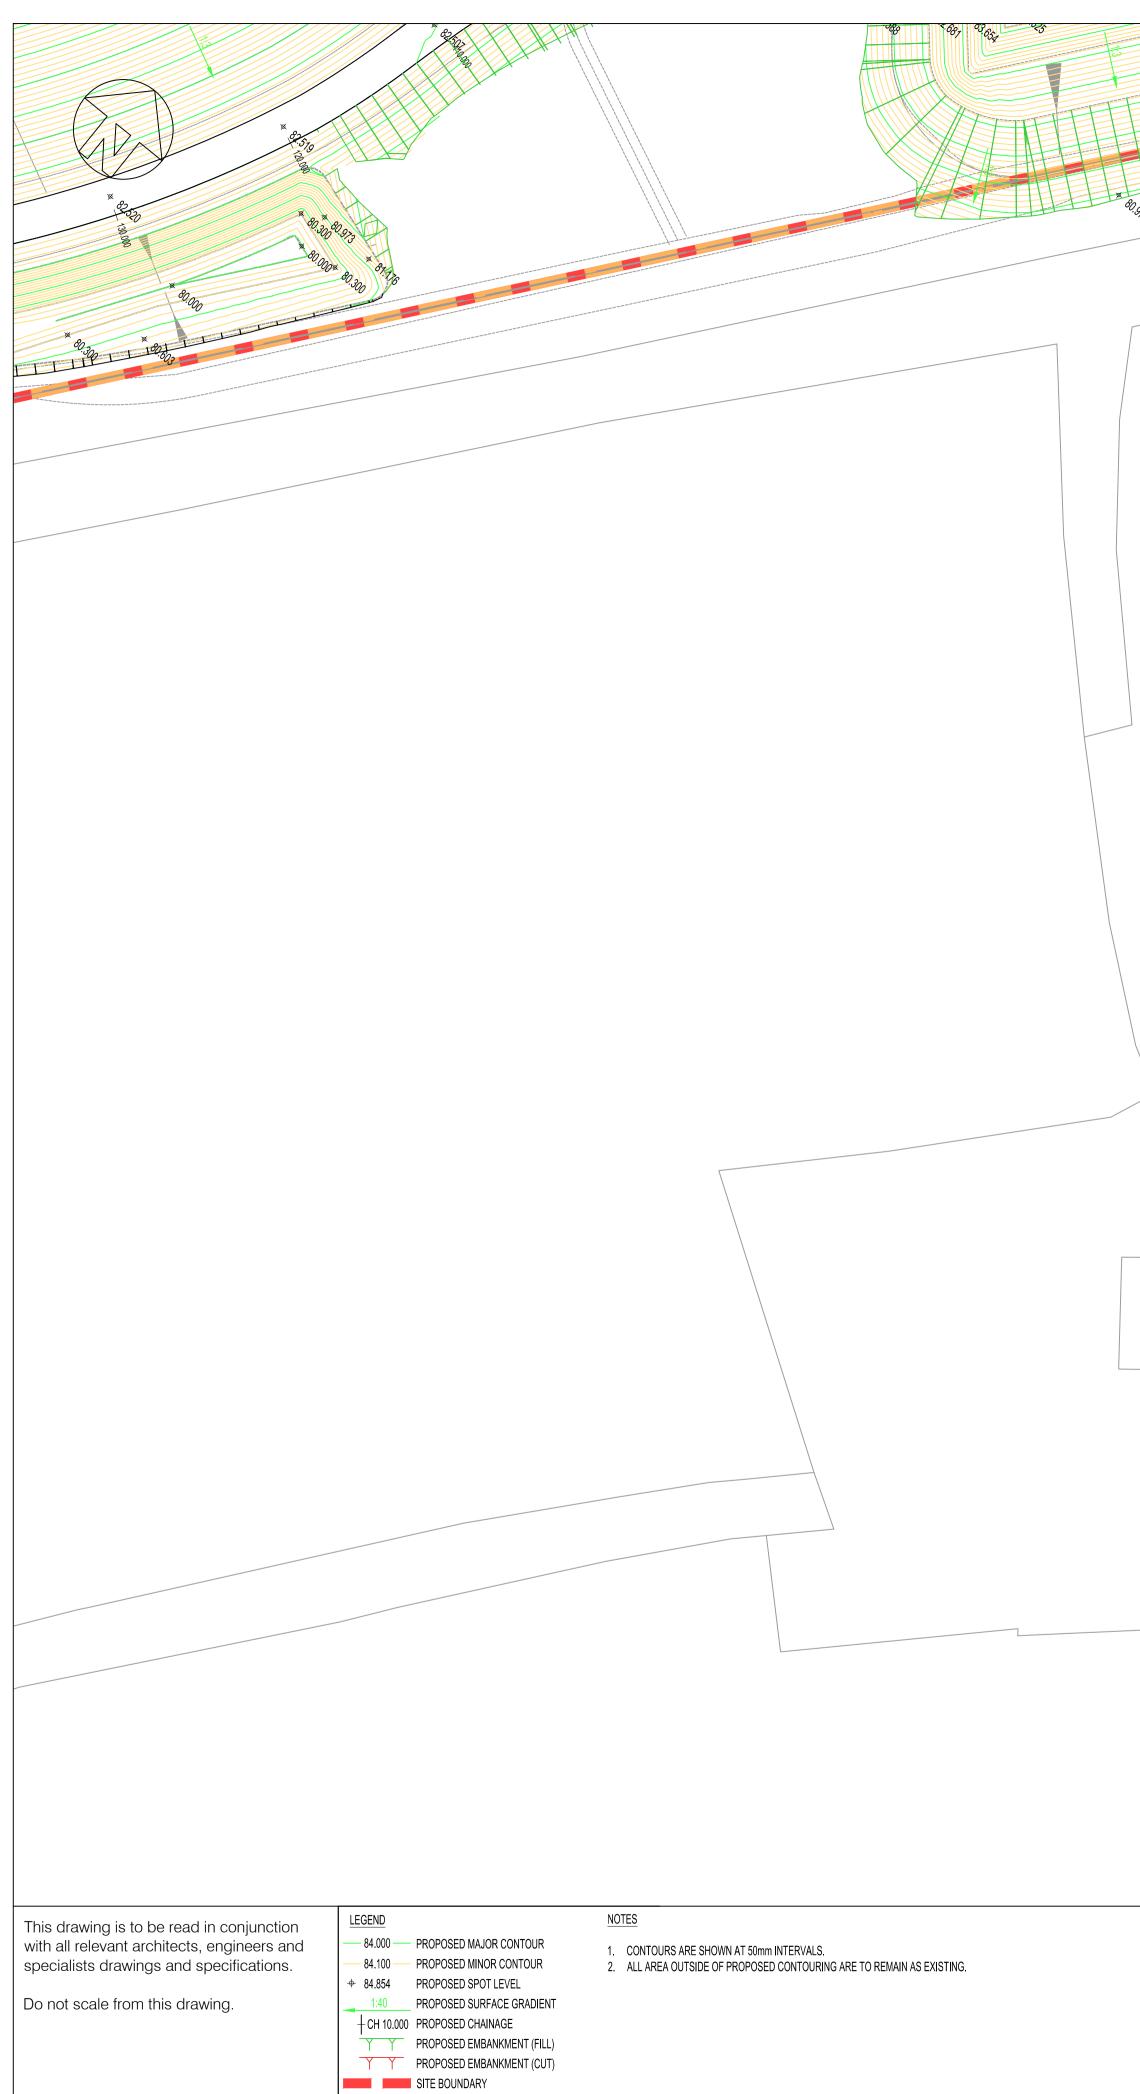

MAIN RESORT BOUNDARY

|   | 3 |  |
|---|---|--|
| 2 |   |  |
|   |   |  |
|   |   |  |
|   |   |  |
|   |   |  |
|   | S |  |
|   |   |  |
|   | C |  |
|   |   |  |

|                      |    |          |            |     |                     | Drawing title<br>External Leve<br>Sheet 23 of 2 |               |  |
|----------------------|----|----------|------------|-----|---------------------|-------------------------------------------------|---------------|--|
| NOT FOR CONSTRUCTION |    |          | NSTRUCTION |     |                     |                                                 |               |  |
| P2                   | S2 | 30.03.22 | HHu        | PDa | RIBA 3 Issue        |                                                 |               |  |
| P1                   | S2 | 18.02.22 | HHu        | PDa | RIBA 3 Part 1 Issue | scale (s)                                       | date          |  |
| rev                  | SC | date     | by         | chk | description         | 1:200@ A1; 1:400@A3                             | December 2021 |  |