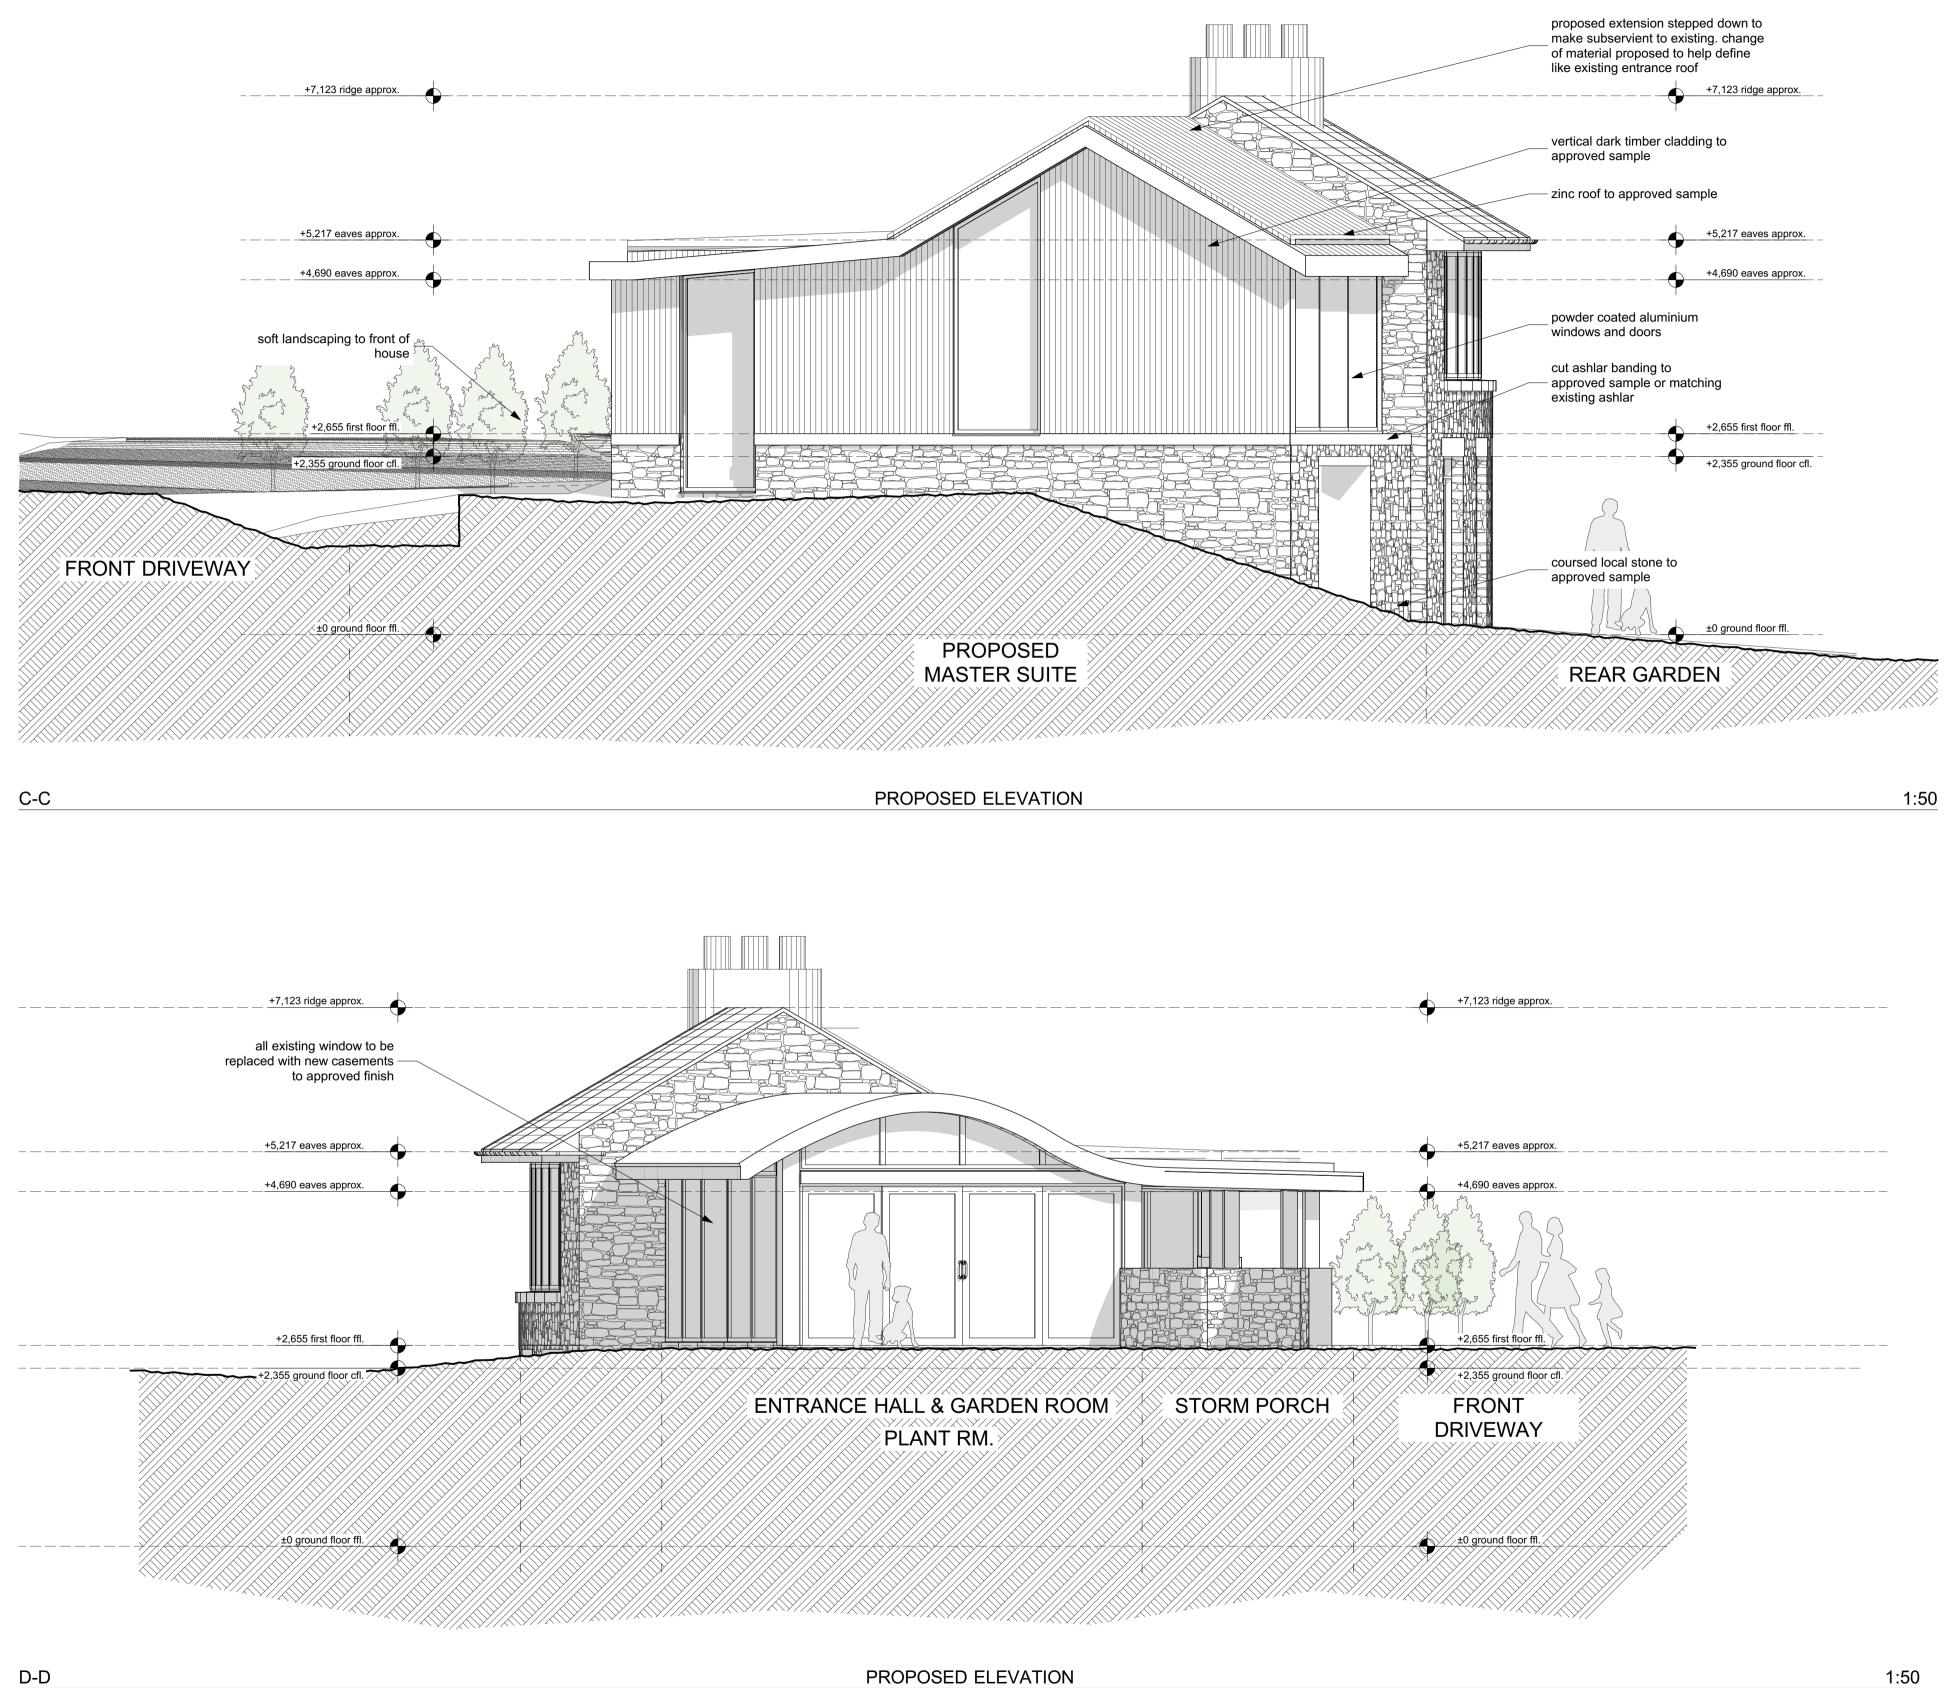

DRAWING: **PROPOSED ELEVATIONS** 

DRAWING NO. SCALE @ A1 21310 3\_212 1:50

REVISION

T 01869 347596E design@williamgreenarchitects.co.ukA 2nd FLOOR, 18a SOUTH BAR STREET, BANBURY, OX16 9AF

ARCHITECTS

WILLIAM GREEN