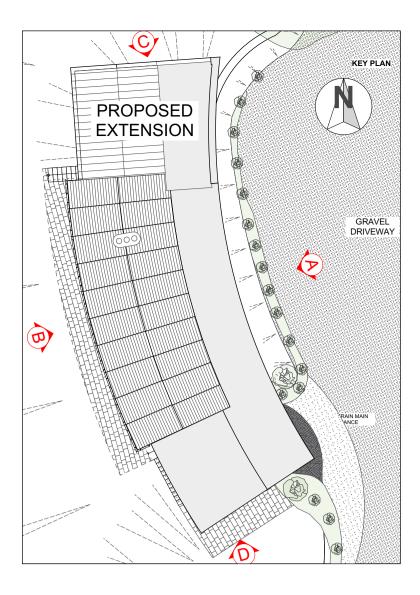

DRAWING: **PROPOSED ELEVATIONS** 

DRAWING NO. SCALE @ A1 21310 3\_212 1:50

REVISION

T 01869 347596E design@williamgreenarchitects.co.ukA 2nd FLOOR, 18a SOUTH BAR STREET, BANBURY, OX16 9AF

ARCHITECTS

WILLIAM GREEN