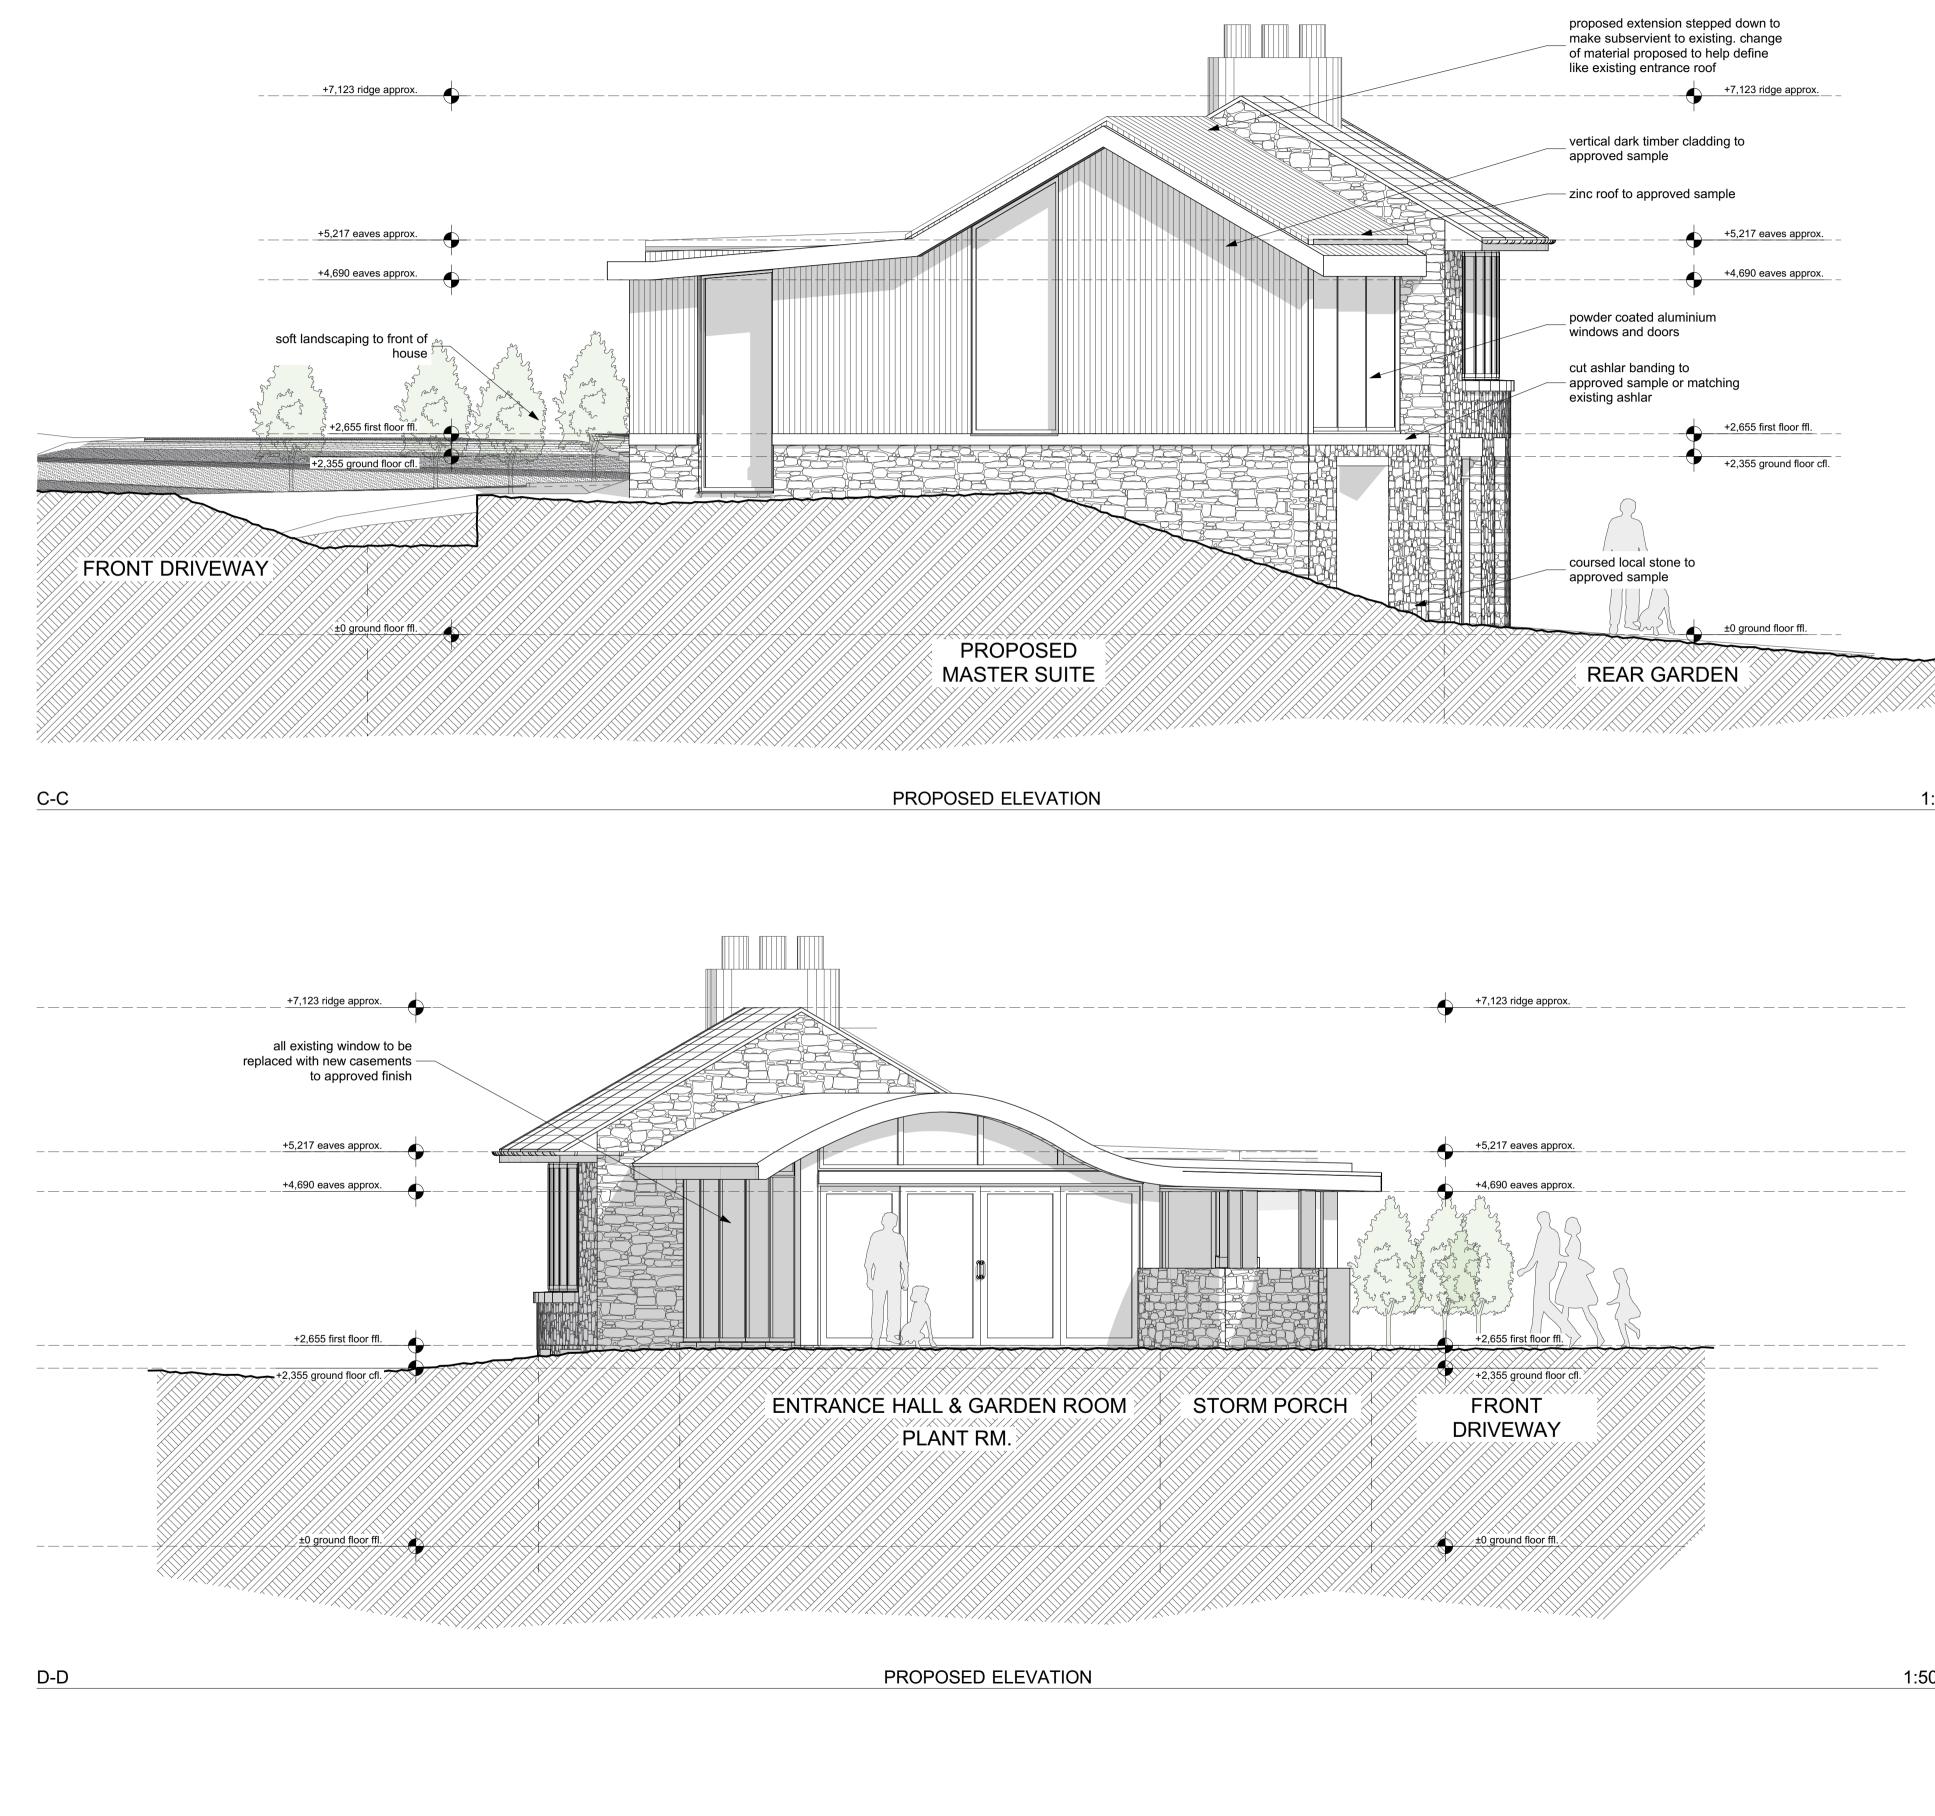

DRAWING: **PROPOSED ELEVATIONS** 

DRAWING NO. SCALE @ A1 21310 3\_212 1:50

REVISION

T 01869 347596E design@williamgreenarchitects.co.ukA 2nd FLOOR, 18a SOUTH BAR STREET, BANBURY, OX16 9AF

ARCHITECTS

WILLIAM GREEN