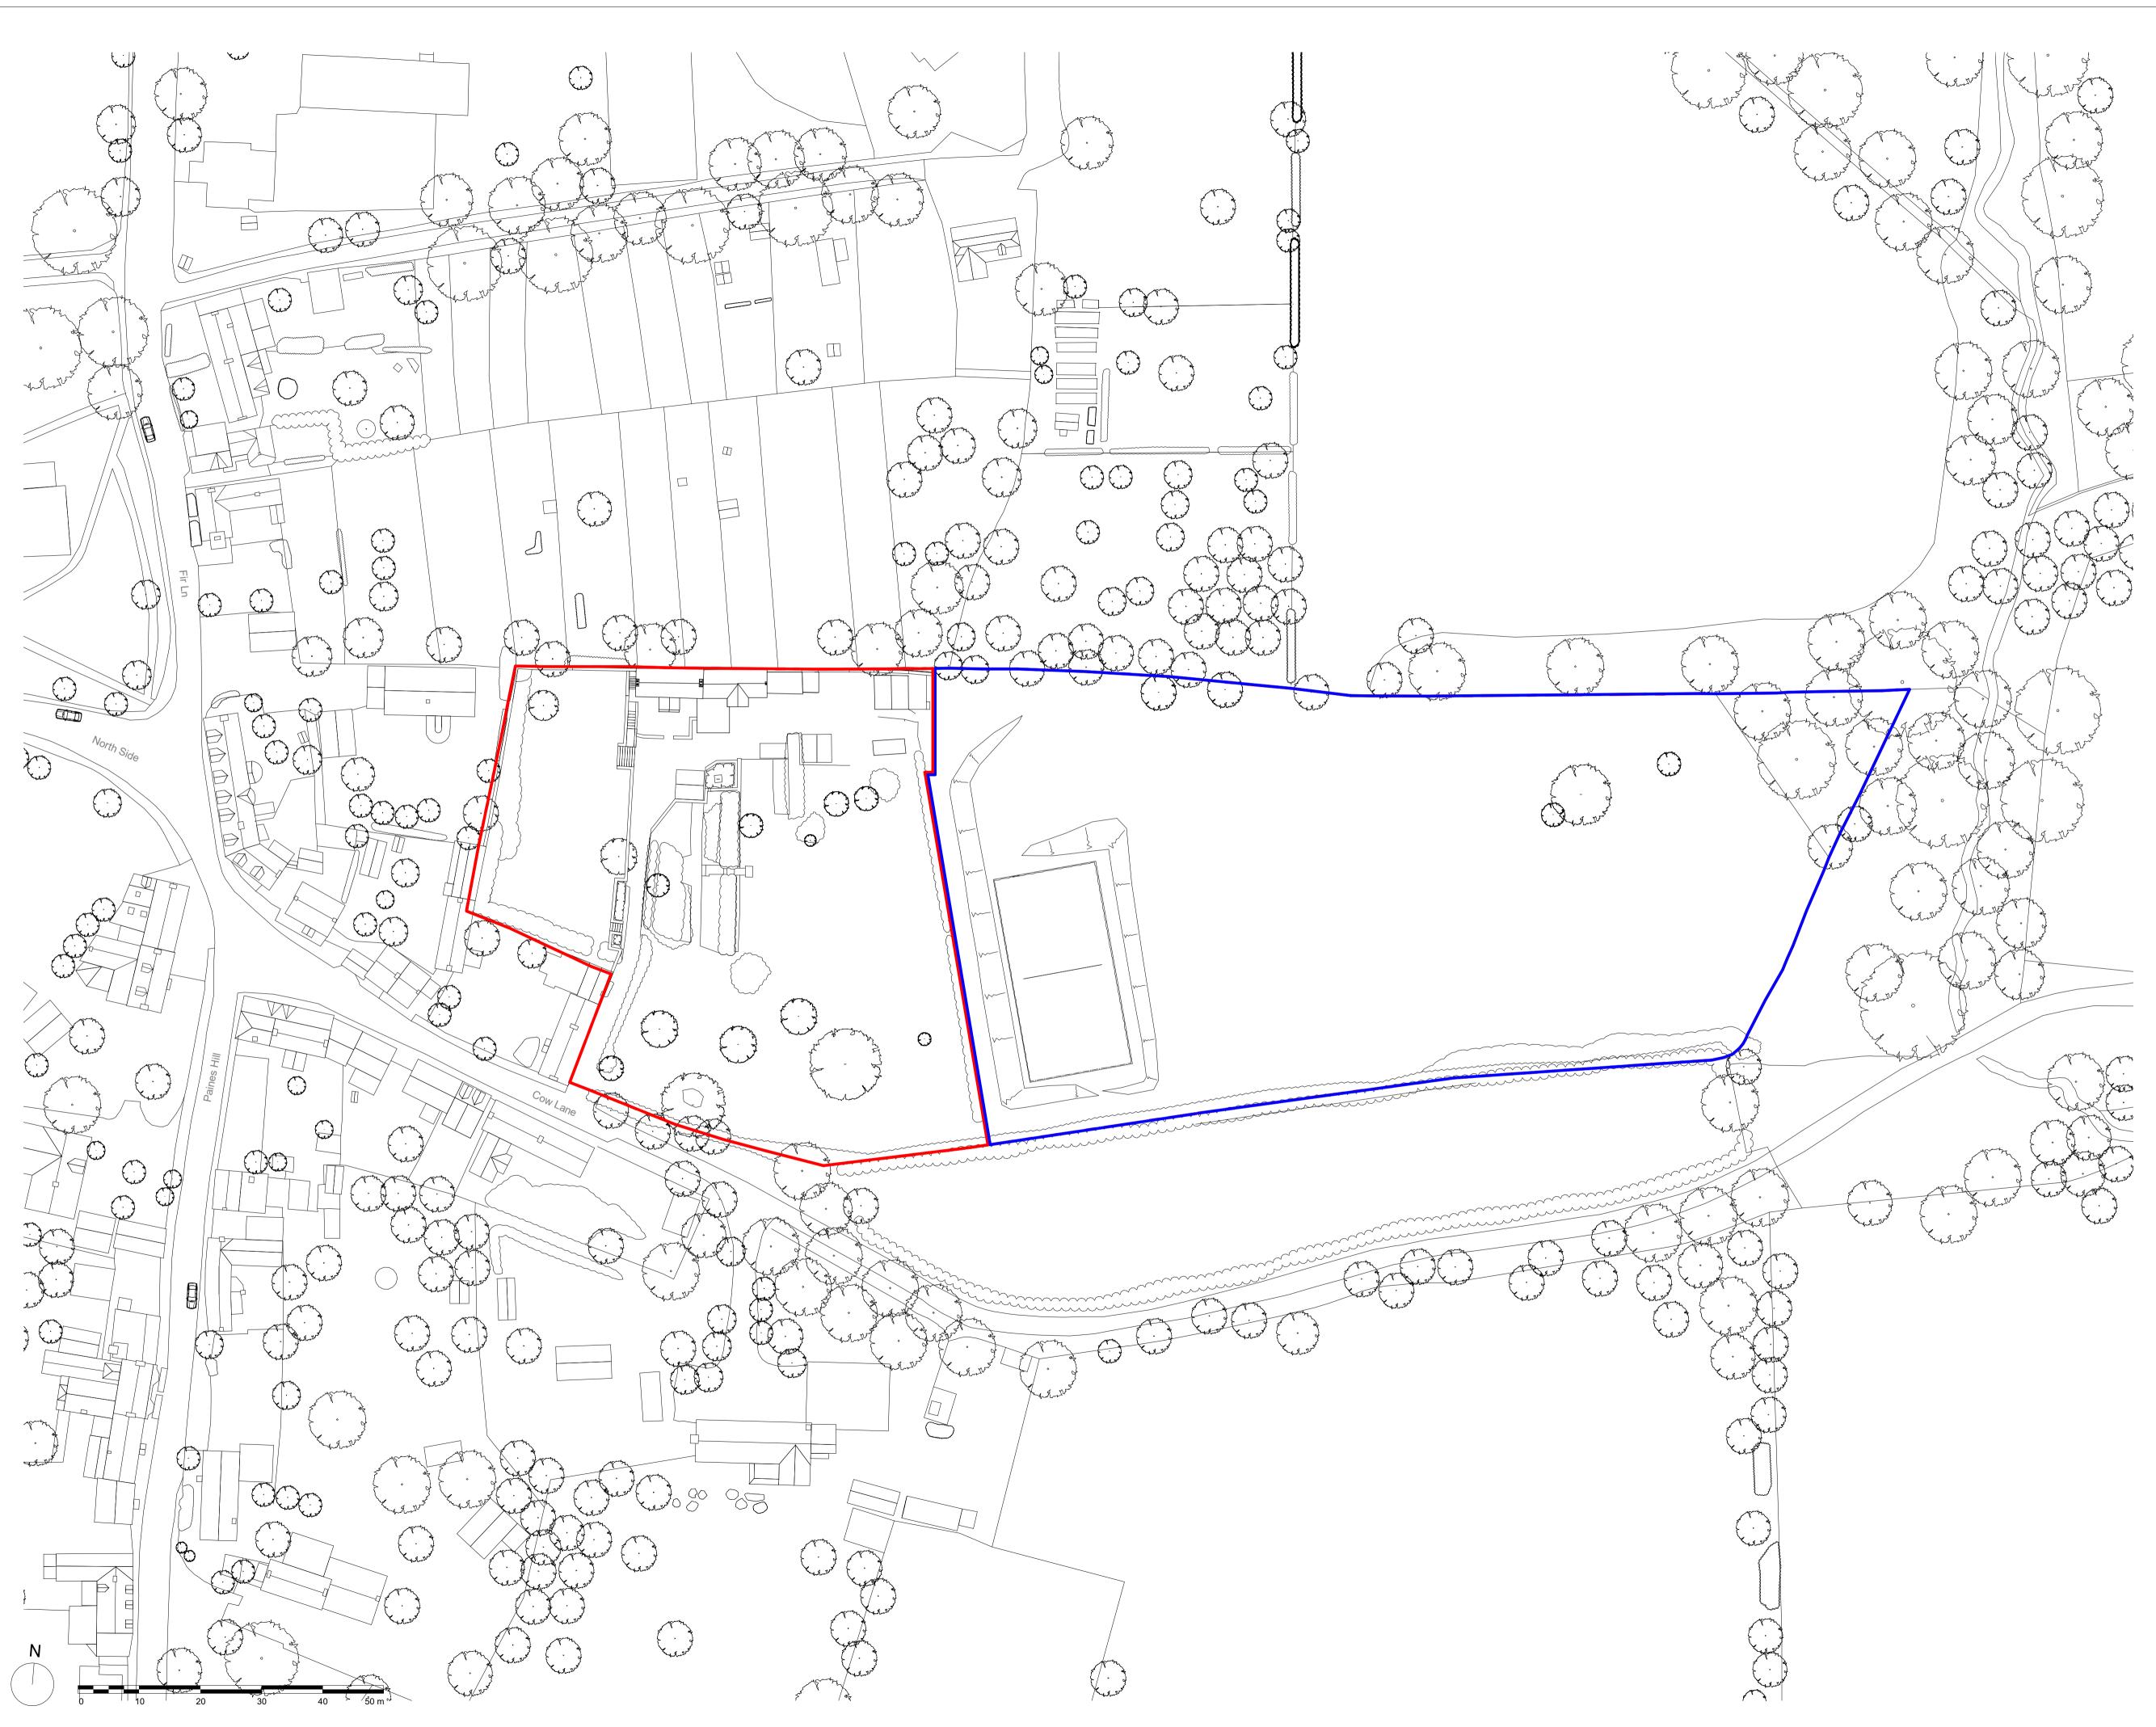

Application Boundary

Ownership Boundary

Planning Application Description

02/07/21 Date Chk Rev

P1

## SQUIRE & PARTNERS

Squire and Partners LLP The Department Store 248 Ferndale Road, London SW9 8FR T: 020 7278 5555

info@squireandpartners.com www.squireandpartners.com

Project

Wincote Steeple Aston

| Title                      |          |                |            |
|----------------------------|----------|----------------|------------|
| Planni                     | ng       |                |            |
| Existin                    | g        |                |            |
| Site Pl                    | an       |                |            |
| Status                     |          |                |            |
| Planni                     | ng       |                |            |
| Drawn                      | Date     | Scale @ ISO A1 | Job Number |
| DOL                        | 21/06/21 | 1 : 500        | 20064      |
| Drawing Number             |          |                | Revision   |
| 20064-SQP-ZZ-ZZ-DR-A-PL101 |          |                | P1         |