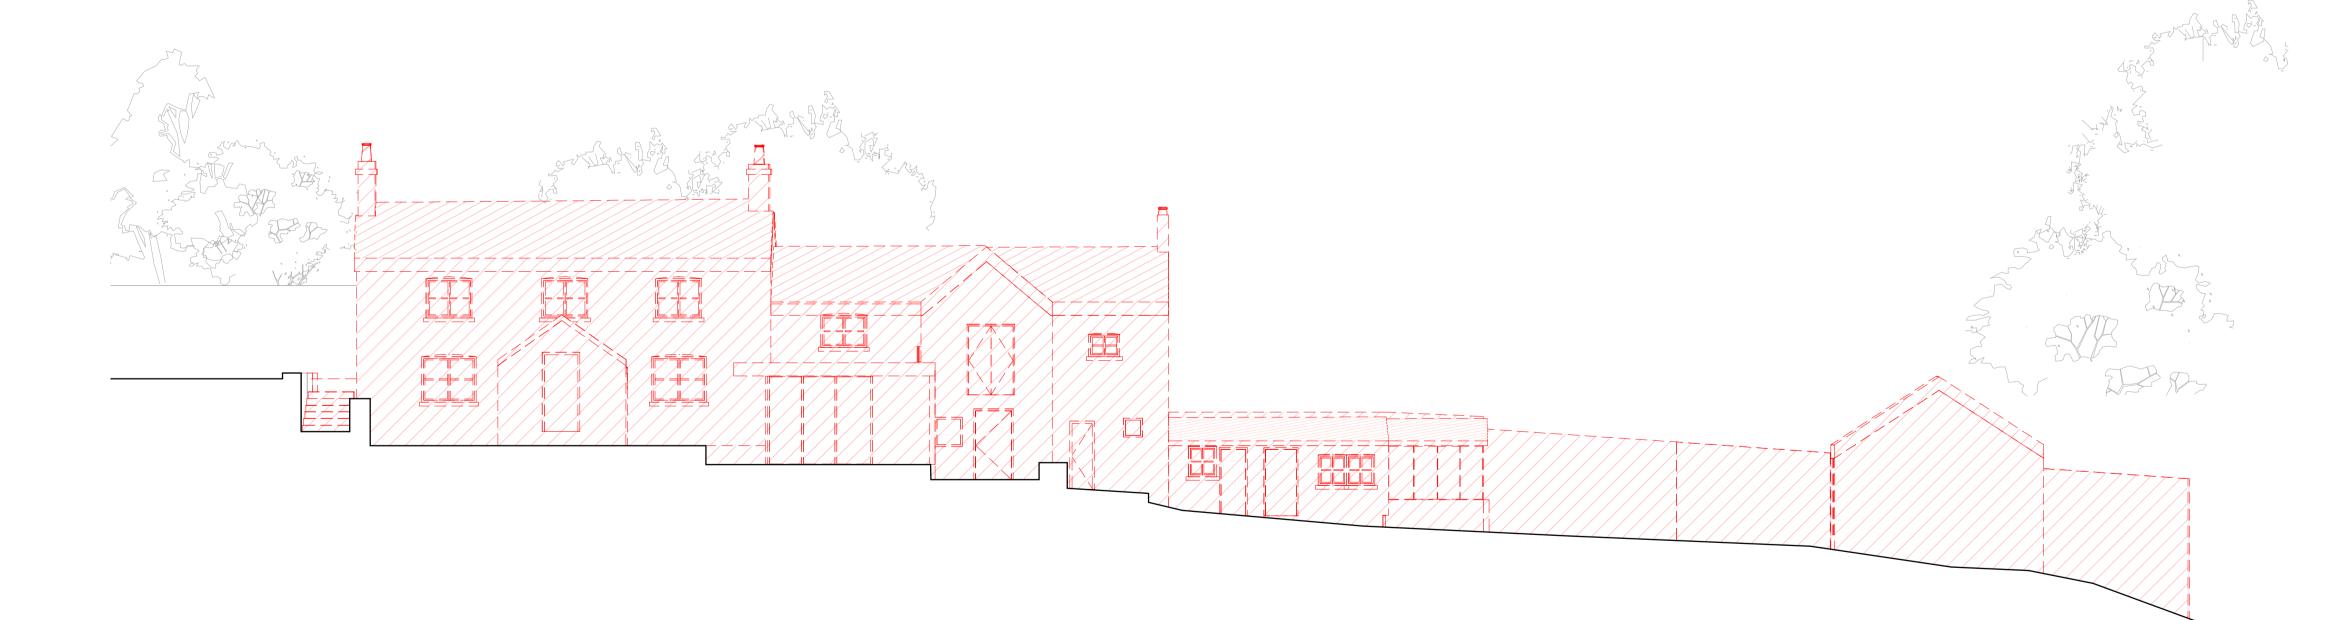

Demolition North Elevation 1:100

0 2 4 6 8 10 m

Do not scale from this drawing. All dimensions to be checked on site. All omissions and discrepancies to be reported to the Architect immediately

This work is copyright and shall not be reproduced or used for any other purpose without the written permission of Squire and Partners.

## Title

Planning Demolition North & South Elevations Status Planning

| Drawn                      | Date     | Scale @ ISO A1 | Job Number |
|----------------------------|----------|----------------|------------|
| DOL                        | 21/06/21 | 1:100          | 20064      |
| Drawing Number             |          |                | Revision   |
| 20064-SQP-ZZ-ZZ-DR-A-PL210 |          |                | P1         |
|                            |          |                |            |