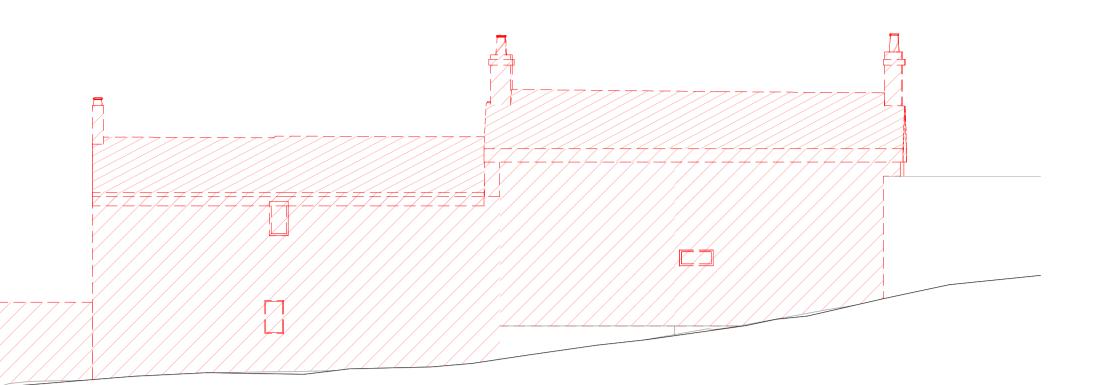

Demolition North Elevation 1:100

0 2 4 6 8 10 m

Do not scale from this drawing. All dimensions to be checked on site. All omissions and discrepancies to be reported to the Architect immediately

This work is copyright and shall not be reproduced or used for any other purpose without the written permission of Squire and Partners.

## Title

Planning Demolition North & South Elevations Status Planning

| Drawn                      | Date     | Scale @ ISO A1 | Job Number |
|----------------------------|----------|----------------|------------|
| DOL                        | 21/06/21 | 1:100          | 20064      |
| Drawing Number             |          |                | Revision   |
| 20064-SQP-ZZ-ZZ-DR-A-PL210 |          |                | P1         |
|                            |          |                |            |