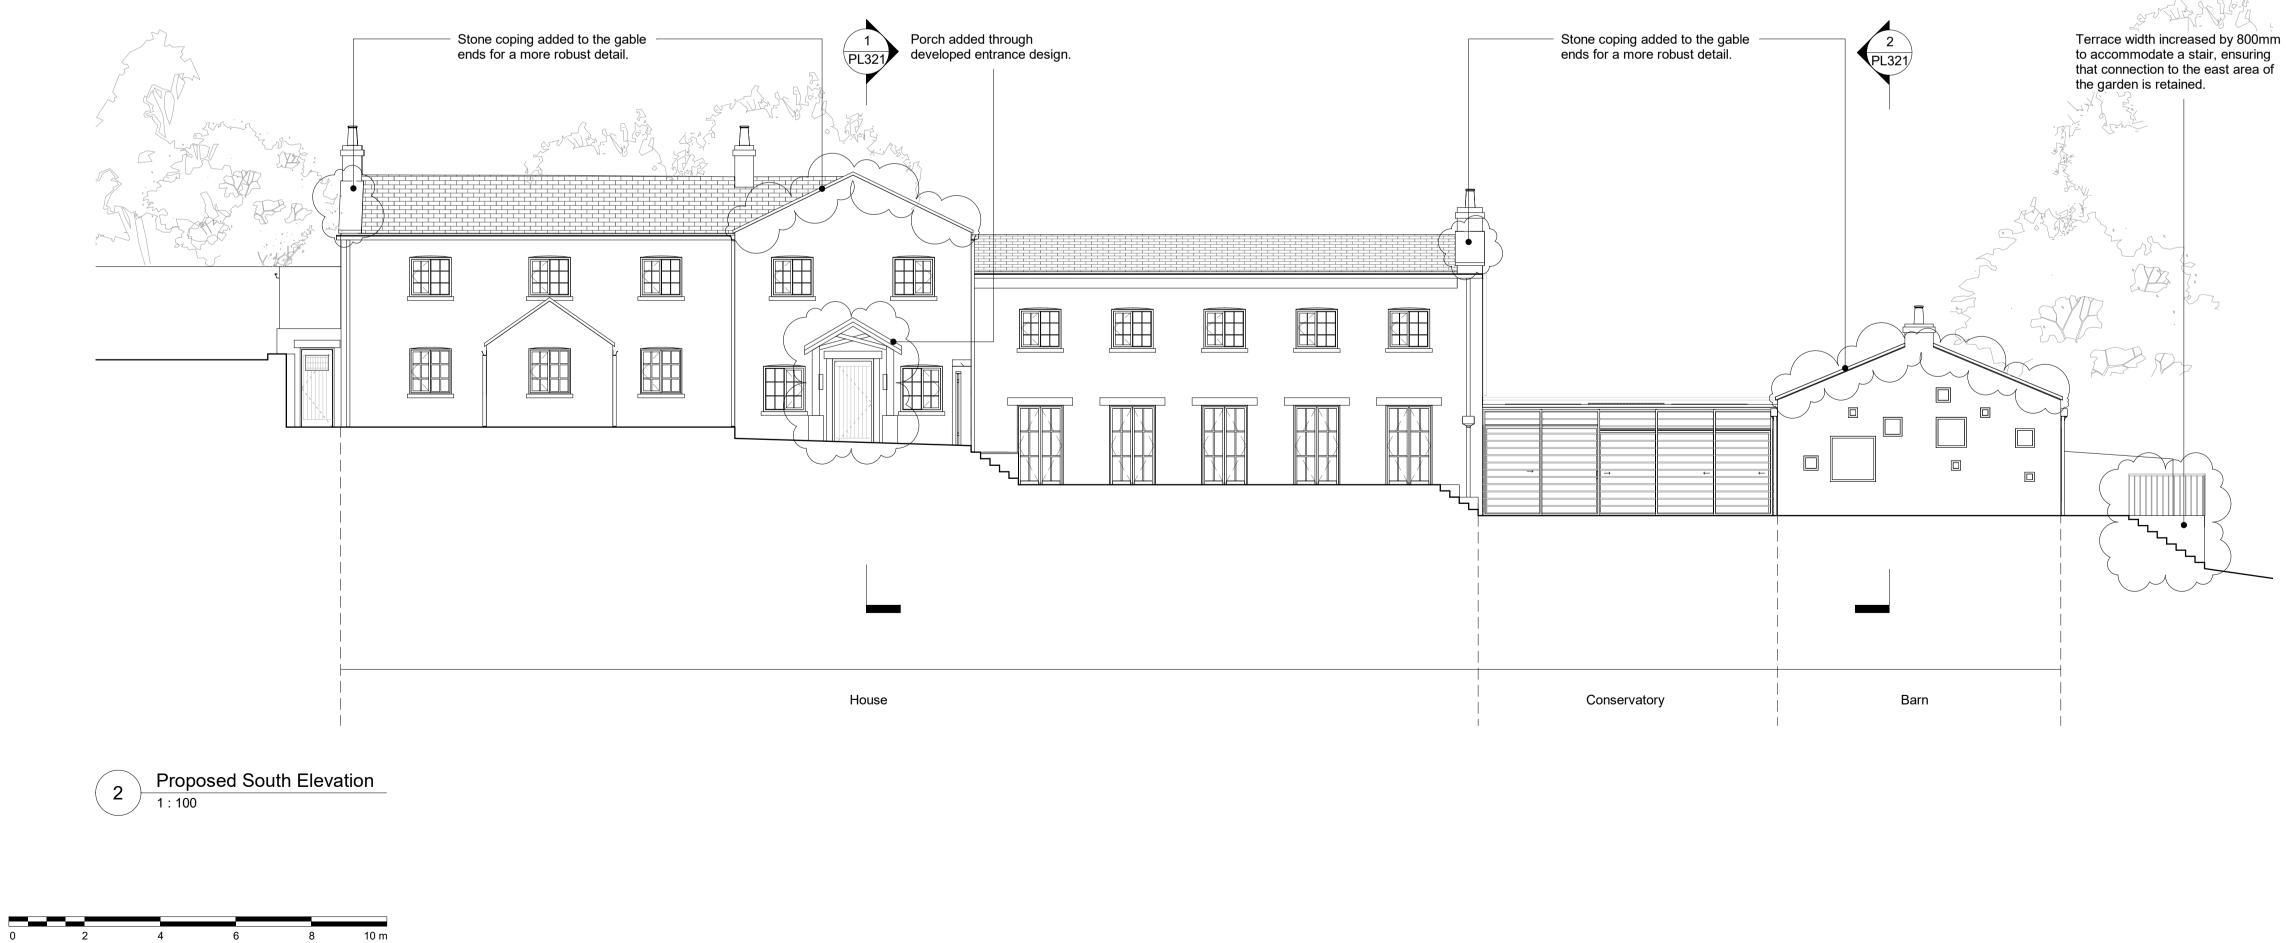

Proposed North Elevation (1) Propc 1:100



Do not scale from this drawing. All dimensions to be checked on site. All omissions and discrepancies to be reported to the Architect immediately

This work is copyright and shall not be reproduced or used for any other purpose without the written permission of Squire and Partners.



| Section 73           | 13/05/22 | P3  |
|----------------------|----------|-----|
| Planning Addendum    | 26/11/21 | P2  |
| Planning Application | 02/07/21 | P1  |
| Description          | Date Chk | Rev |
|                      |          |     |

## SQUIRE & PARTNERS

Squire and Partners LLP The Department Store 248 Ferndale Road, London SW9 8FR T: 020 7278 5555

info@squireandpartners.com www.squireandpartners.com

Project

Wincote Steeple Aston

## Title

Planning Proposed North & South Elevations