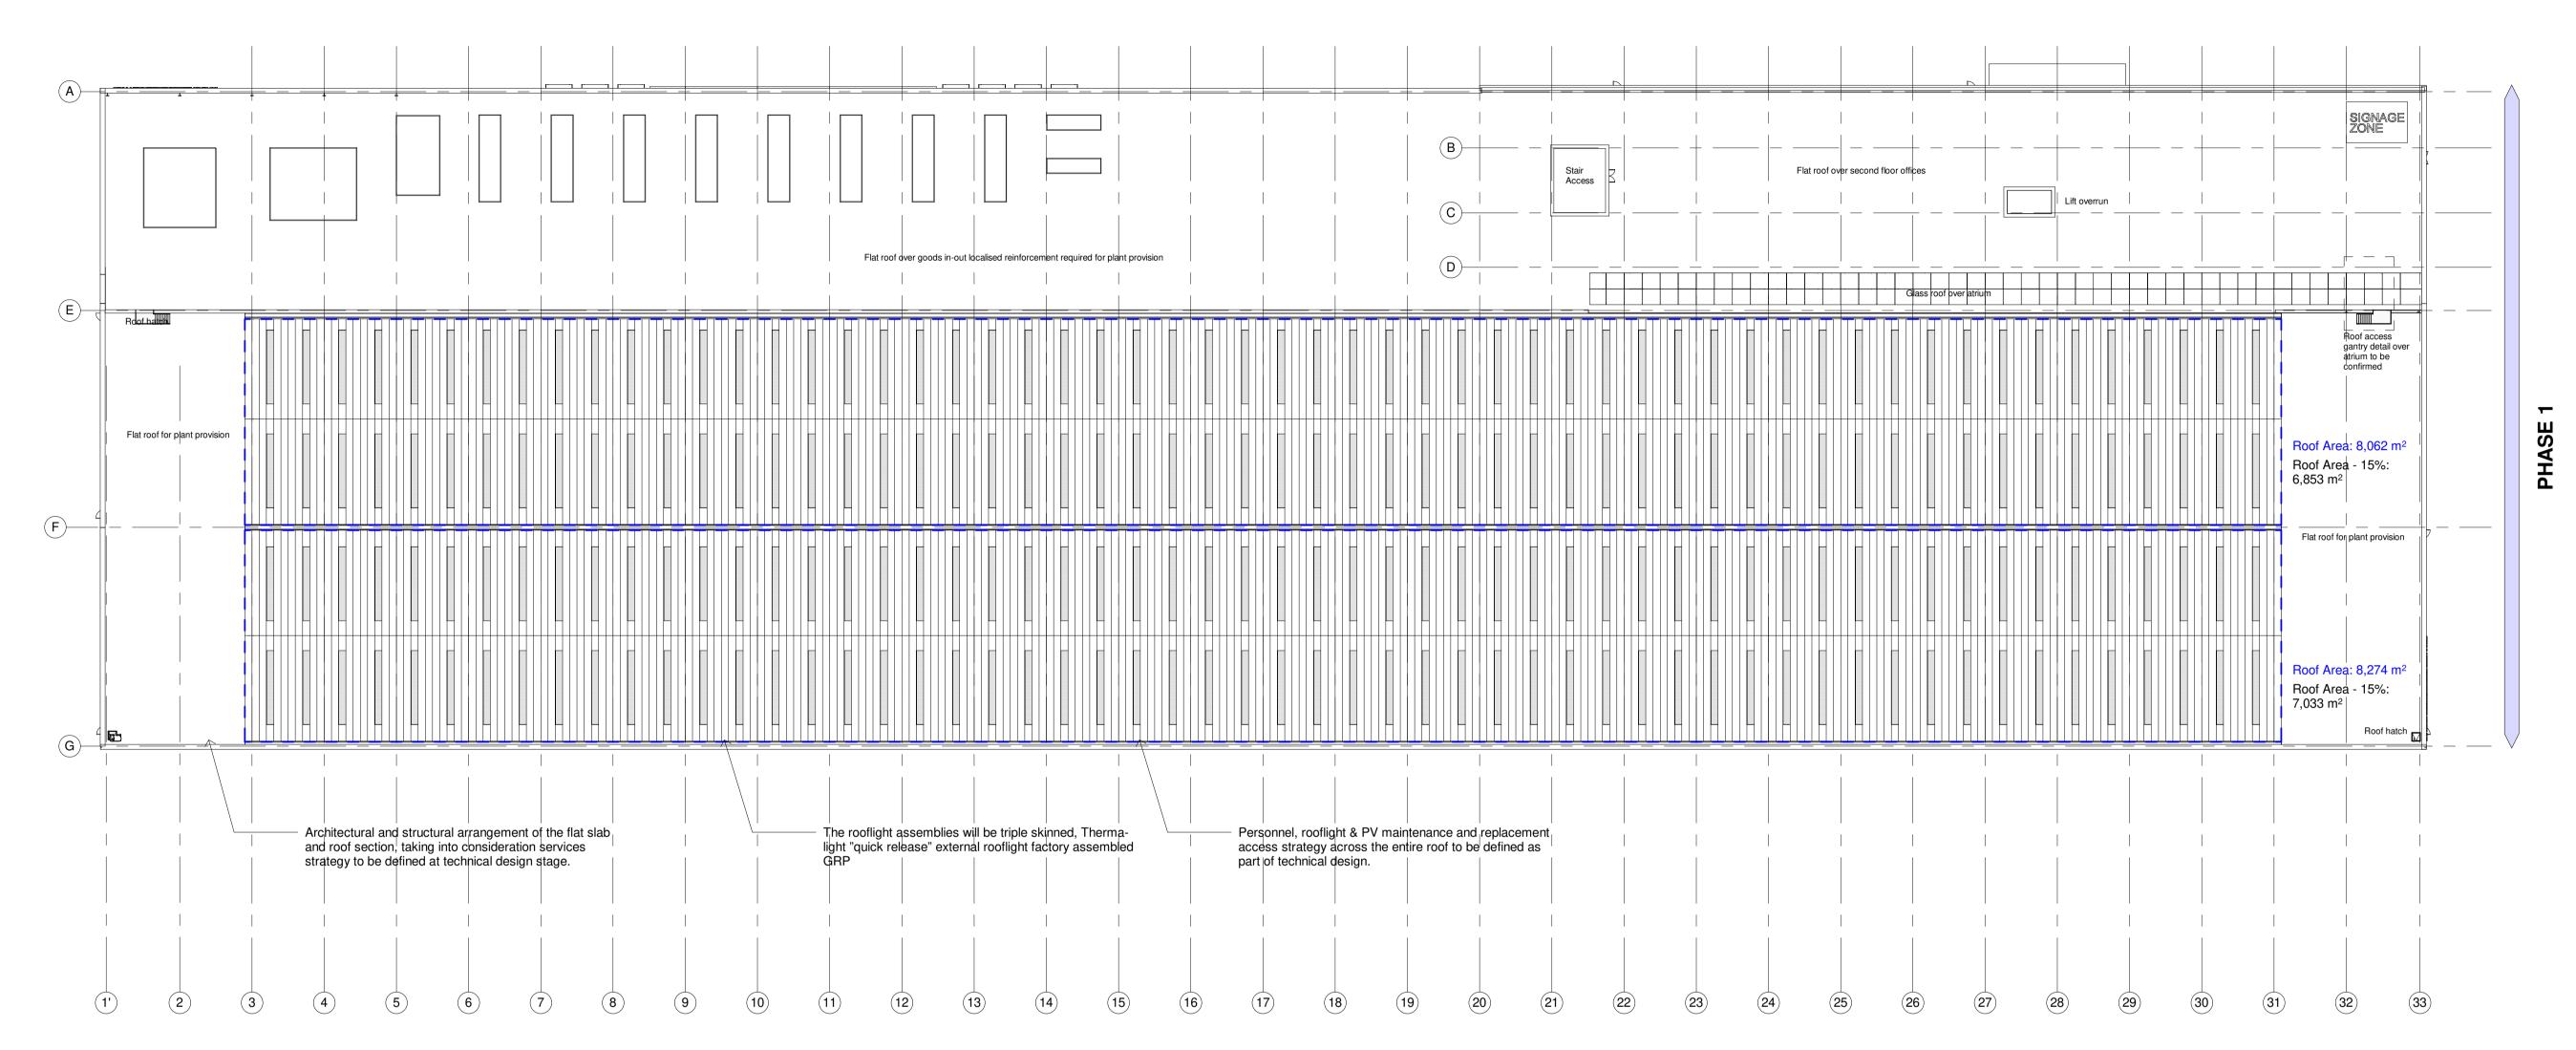

Production Area Roof
1:500

Planning Production Area Section CC 1\_500

Usable Area of Roof Space available for PVs, Access and Signage: 13,886 m² (equal to total area of pitched roof less 15% rooflight area)

Consent sought for PV provision on 100% of useable roof space. Committed PV Array is equal to 18% of useable roof space.

Area of unusable roof for PV panels:
- Rooflights
- Access for signage
- Areas required to gain access to roof safely
- Eaves and Valley Gutter areas