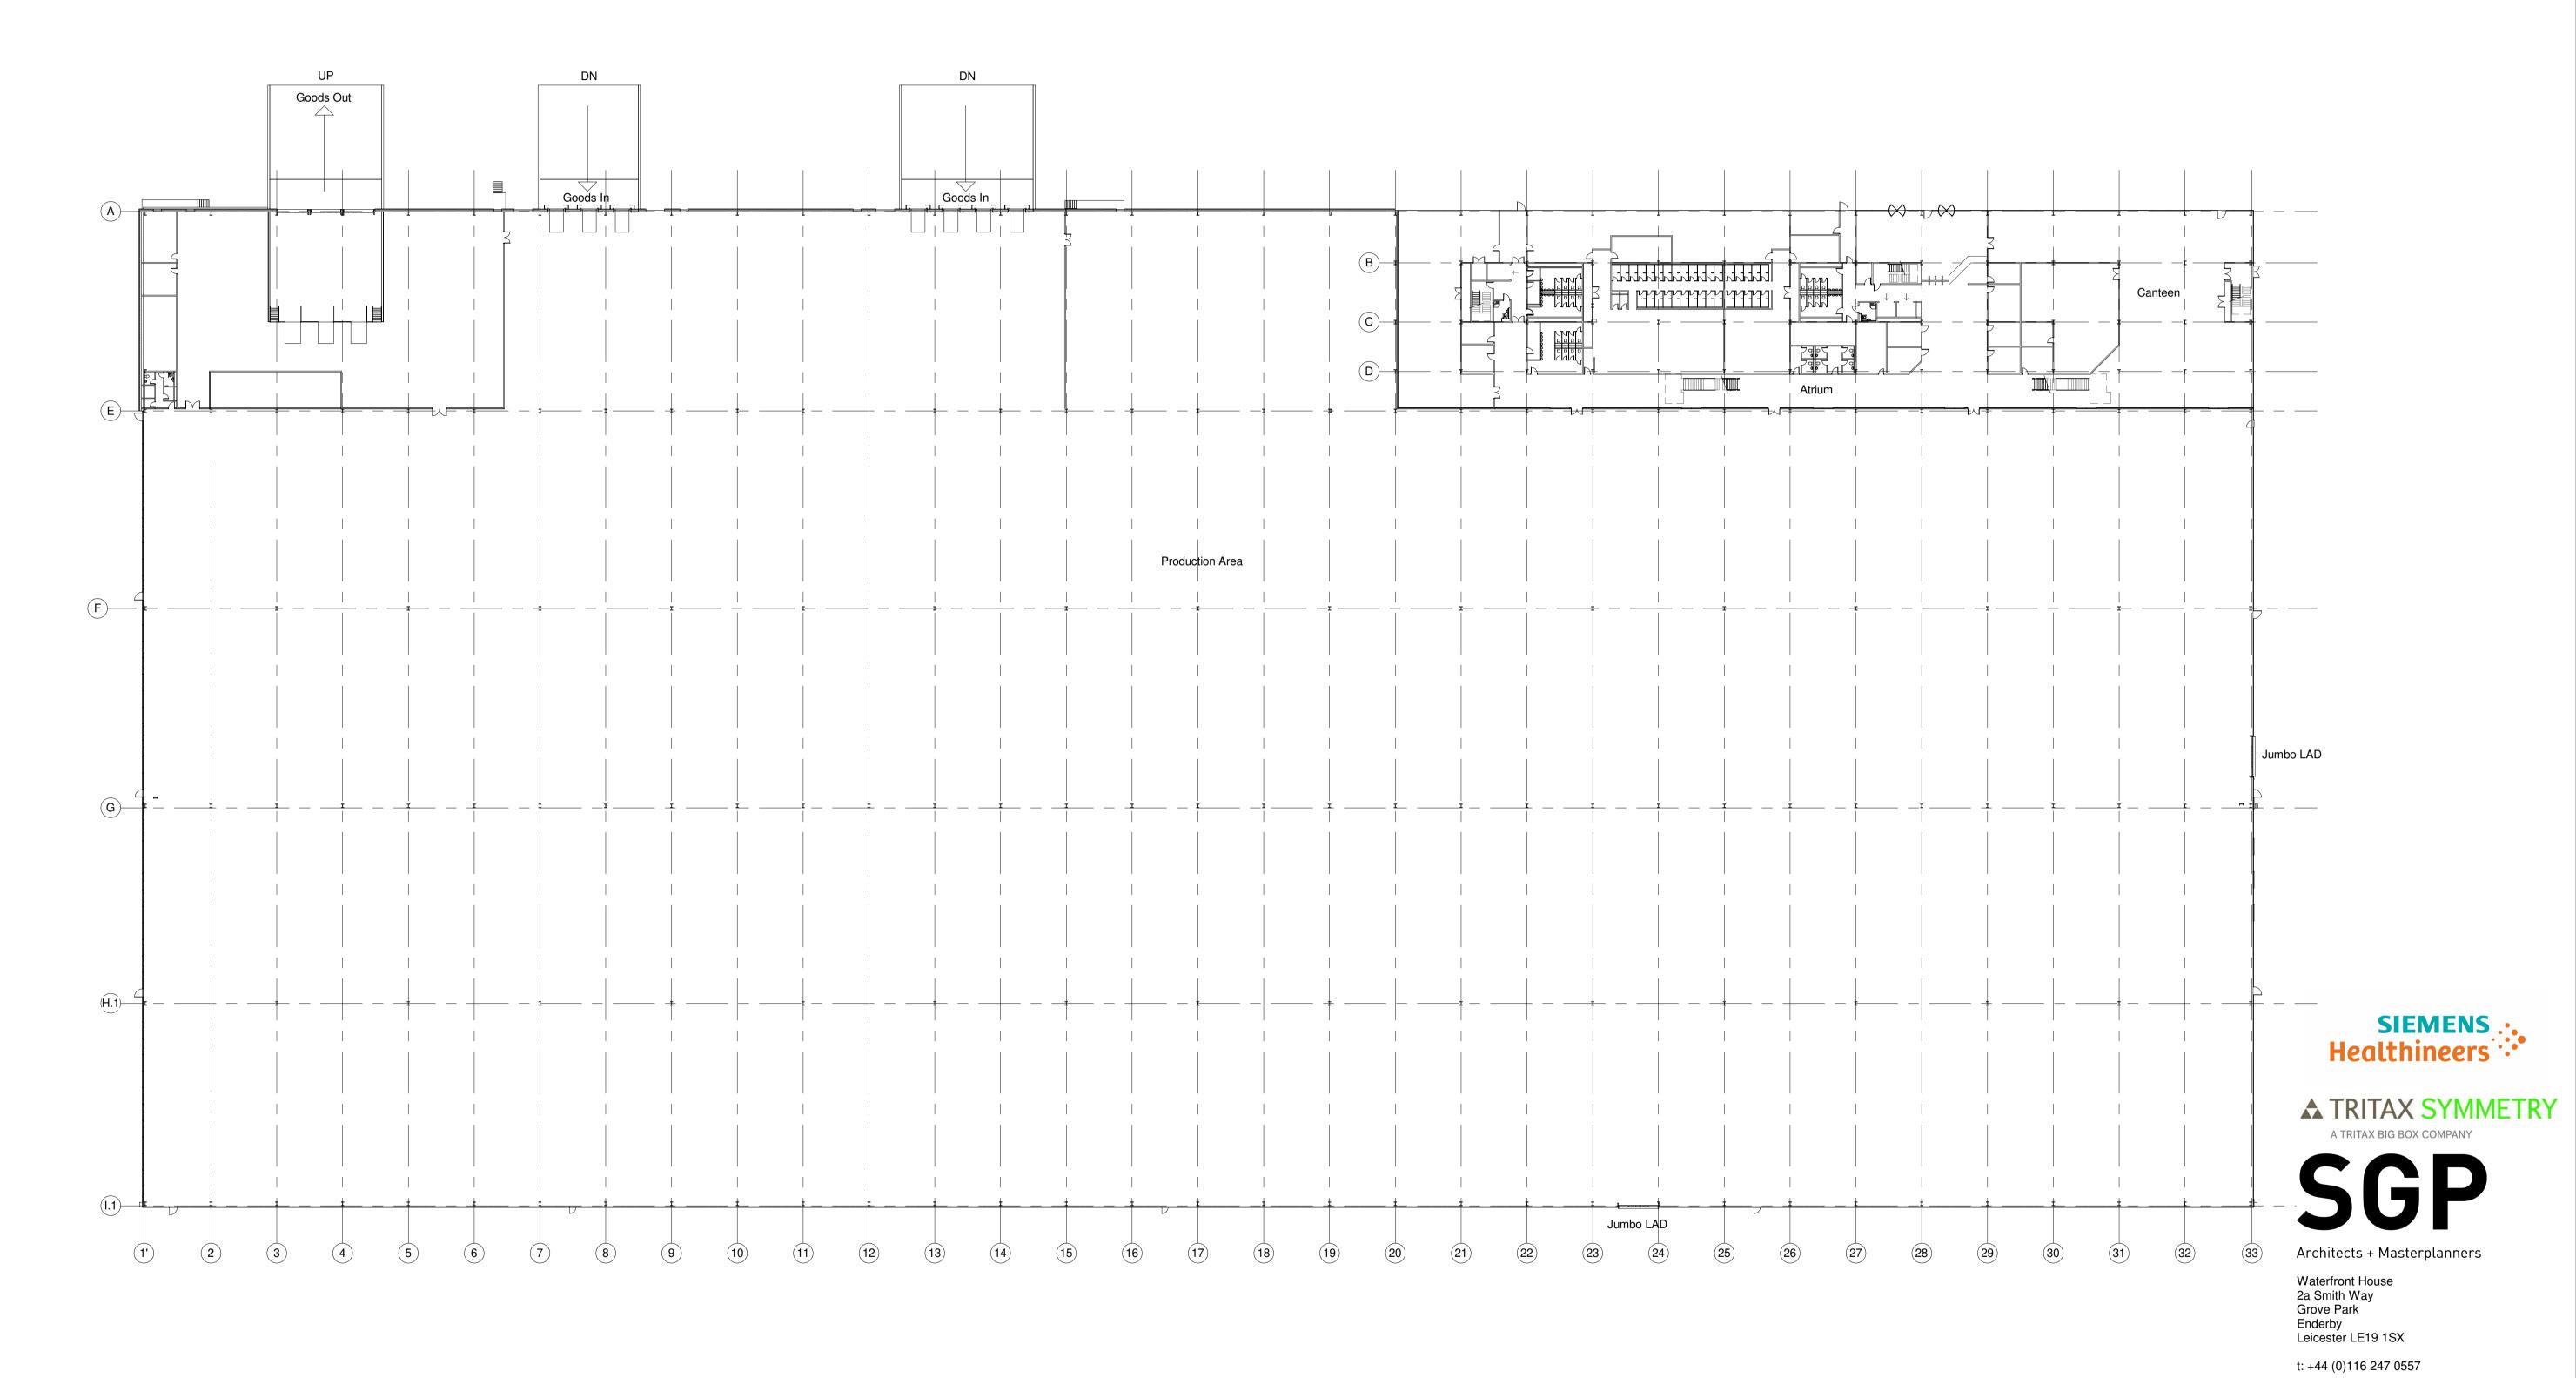

Production Area Plan - Phase 2

Oxford North M40 J9

www.stephengeorge.co.uk

Drawing Name: ENHANCED - Phase 2 - Production Area Layout

Drawing Stage: Planning Status: SGP File Ref: 131300 13-222 10/09/2021 AA MMS 1:500 @ A1 **E** SGP Project No: Date: Drawn: Team: Scale: Rev: Drawing Number:

13-222-SGP-ZZ-ZZ-DR-A- 131110
Project Code Originator Volume Level Type Role Number

Red Line Boundary based on O/S Data and NOT confirmed as the Legal Boundary

This drawing, the works and concepts depicted are copyright of Stephen George + Partners LLP and may not be reproduced or made use of, either directly or indirectly without express written consent. All heights, levels, sizes and dimensions to be checked on site before any work is put to hand.