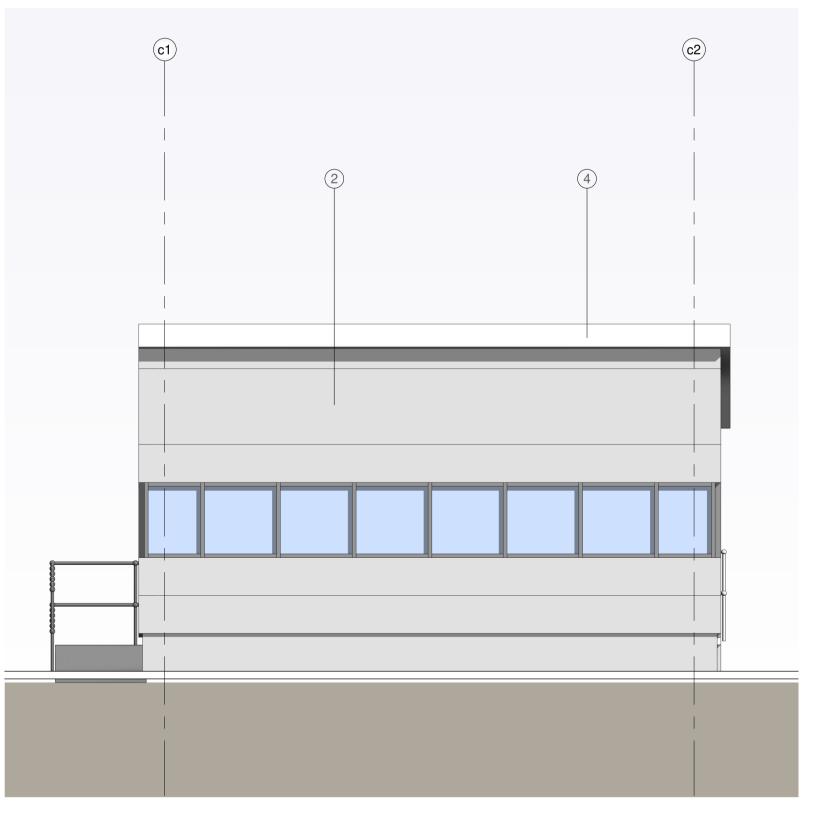

2 Gatehouse Elevation A

Gatehouse Elevation B

1:50

Gatehouse Elevation C

1:50

Gatehouse Elevation D

1:50

AREA SCHEDULE:

## **MATERIALS**

- 1. Trimo Qbiss One Cladding (or similar) with non-combustible insulation laid in 500mm band at 5m lengths Colour: Grey (RAL 9007)
- **2.** Composite Insulated Metal Cladding Colour: Grey (RAL 9007)
- **3.** Roller Shutter Colour: Silver
- 4. Roof insulated metal deck roof system (Kalzip or similar)
- **5.** Fire escape doors double glazed aluminium ppc Frame colour: Grey (RAL 9007)
- **6.** CA trapezoidal profile built up cladding laid horizontally Colour: Grey (RAL 9007)