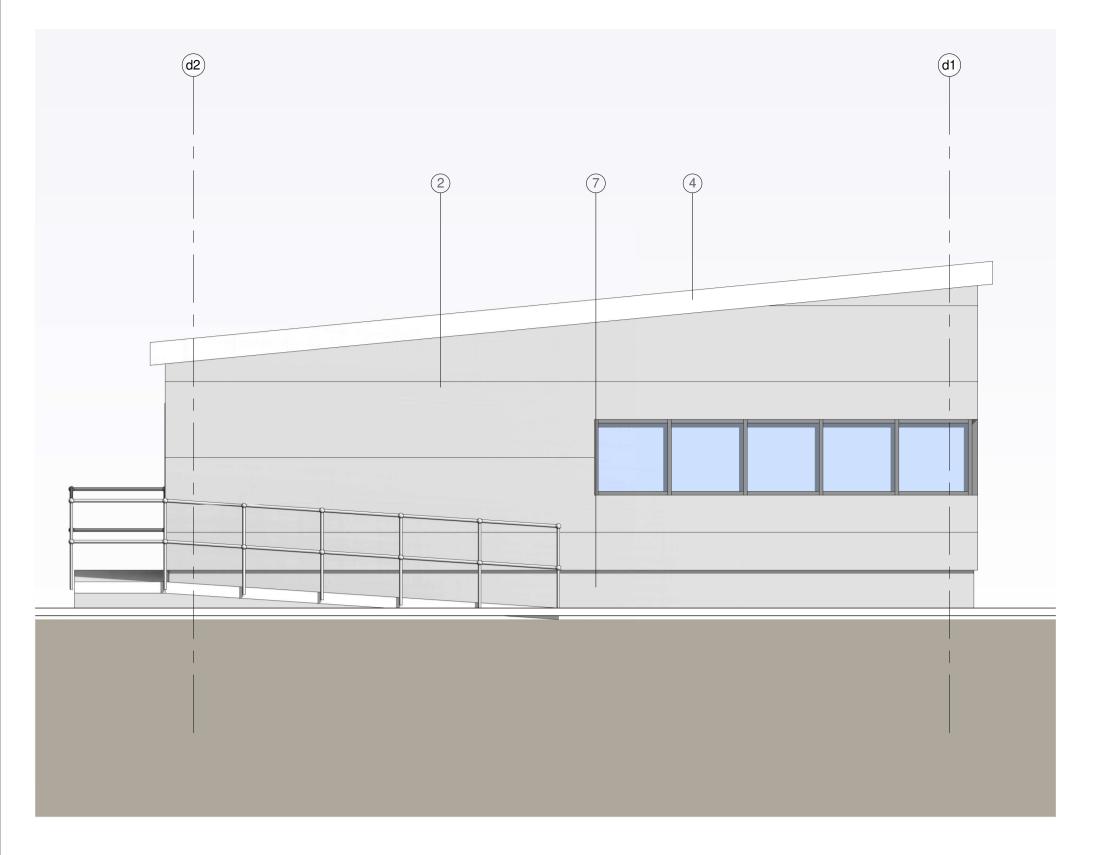

2 Gatehouse Elevation A

Gatehouse Elevation B

1:50

Gatehouse Elevation C

1:50

Gatehouse Elevation D

1:50

AREA SCHEDULE:

## **MATERIALS**

- 1. Trimo Qbiss One Cladding (or similar) with non-combustible insulation laid in 500mm band at 5m lengths Colour: Grey (RAL 9007)
- **2.** Composite Insulated Metal Cladding Colour: Grey (RAL 9007)
- **3.** Roller Shutter Colour: Silver
- 4. Roof insulated metal deck roof system (Kalzip or similar)
- **5.** Fire escape doors double glazed aluminium ppc Frame colour: Grey (RAL 9007)
- **6.** CA trapezoidal profile built up cladding laid horizontally Colour: Grey (RAL 9007)