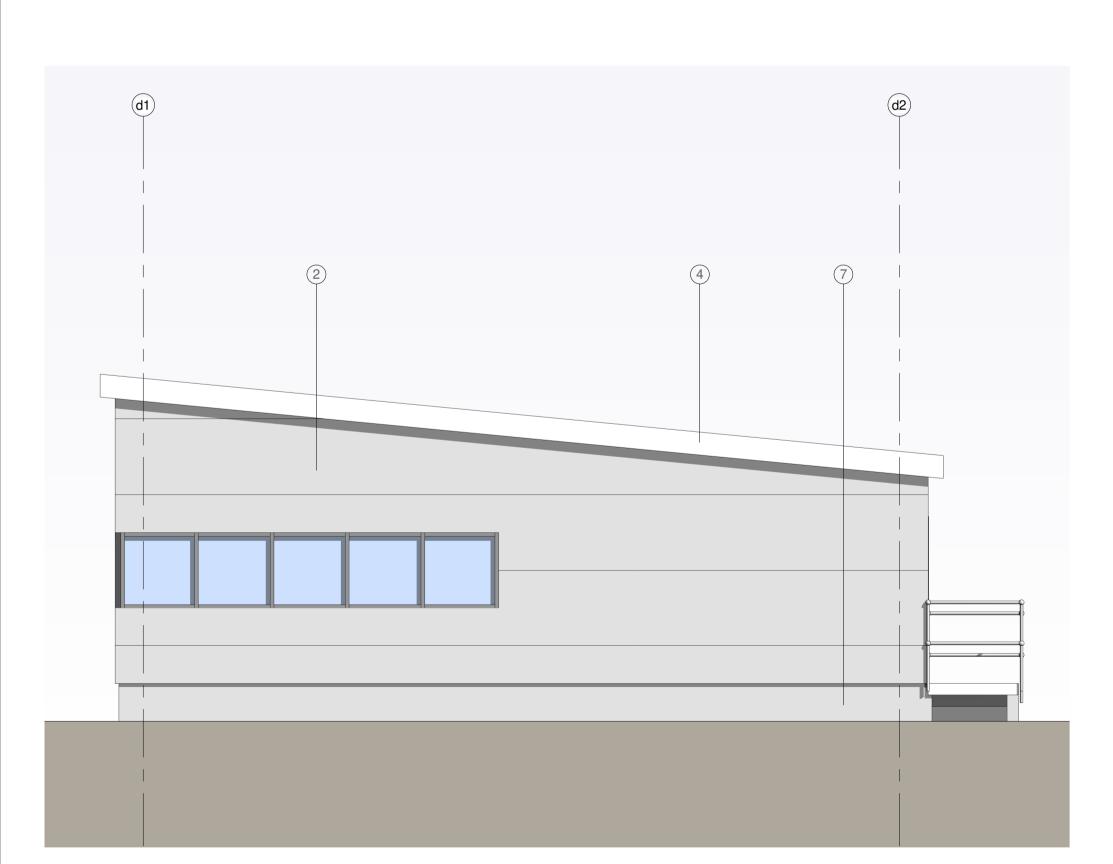

2 Gatehouse Elevation A

Gatehouse Elevation B

1:50

Gatehouse Elevation C

1:50

Gatehouse Elevation D

1:50

AREA SCHEDULE:

## **MATERIALS**

- 1. Trimo Qbiss One Cladding (or similar) with non-combustible insulation laid in 500mm band at 5m lengths Colour: Grey (RAL 9007)
- **2.** Composite Insulated Metal Cladding Colour: Grey (RAL 9007)
- **3.** Roller Shutter Colour: Silver
- 4. Roof insulated metal deck roof system (Kalzip or similar)
- **5.** Fire escape doors double glazed aluminium ppc Frame colour: Grey (RAL 9007)
- **6.** CA trapezoidal profile built up cladding laid horizontally Colour: Grey (RAL 9007)