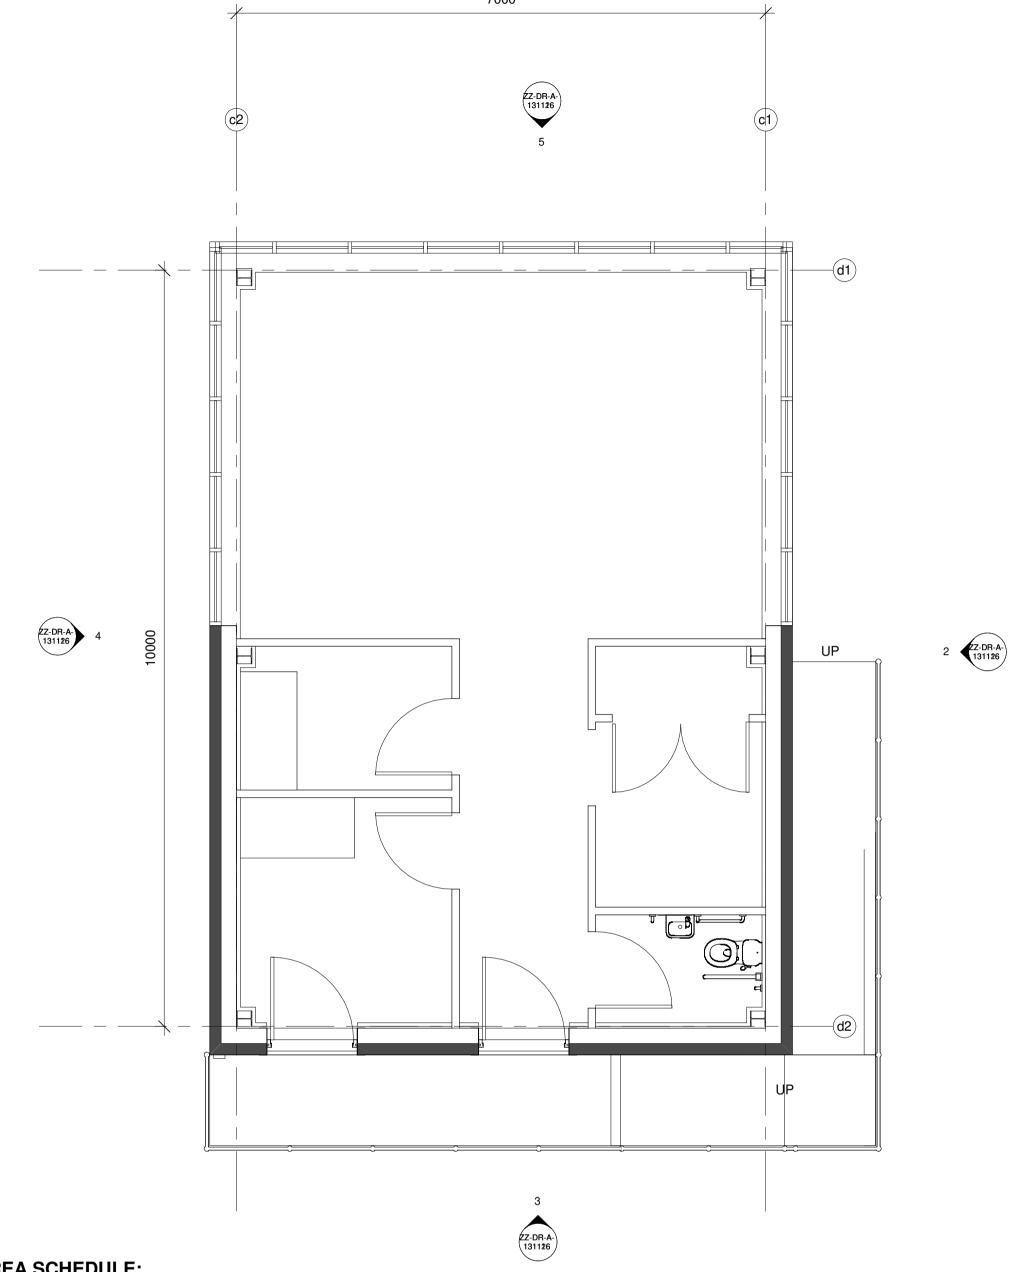

2 Gatehouse Elevation A

Gatehouse Elevation B

1:50

Gatehouse Elevation C

1:50

Gatehouse Elevation D

1:50

AREA SCHEDULE:

TOTAL GIA 67.3 sq.m. 724 sq.ft.