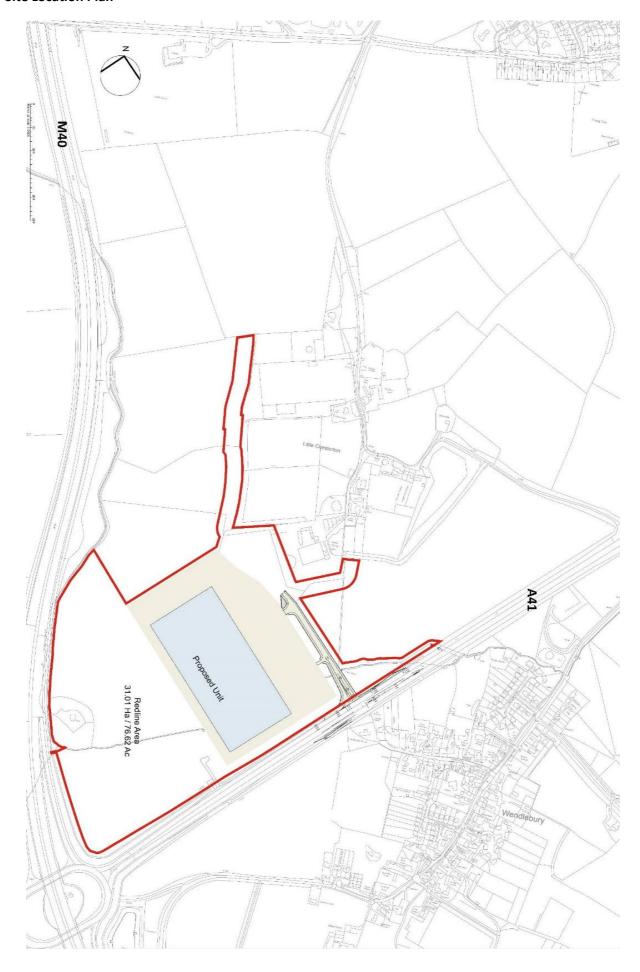

# TOWN AND COUNTRY PLANNING ACT 1990 OXFORD NORTH, BICESTER

A planning application is being prepared for a proposal comprising a new manufacturing facility and global headquarters for Siemens Healthineers on land north of the A41, Bicester.

The site has been chosen following an extensive site search exercise undertaken by Siemens Healthineers across the UK and Oxfordshire. In short, it is the only site that can meet the operational requirements and timescales of Siemens Healthineers, that faces increasing demand for its superconducting magnets.

I look forward to welcoming you at the exhibition.

Yours sincerely,

Nick Wyke Framptons

Over page: Site location plan

## **Site Location Plan**