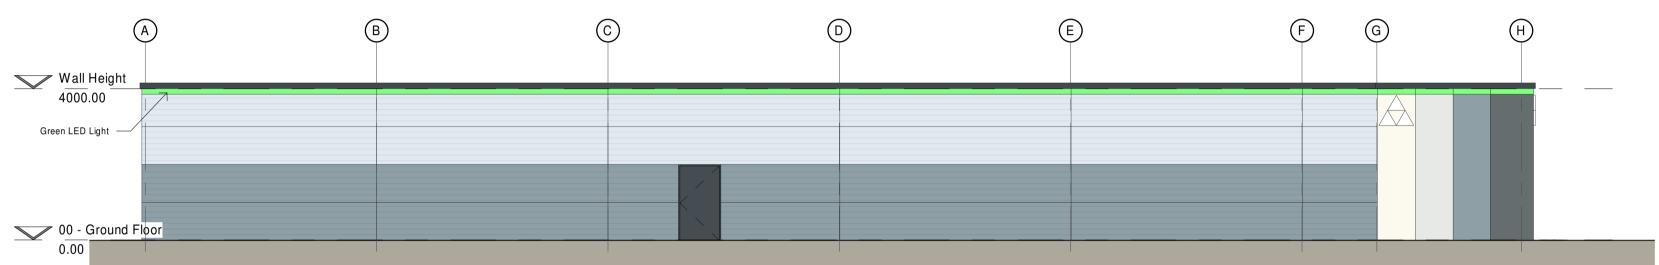

### MATERIAL SCHEDULE

- 01. Parapet coping. Finish and colour: HPS 200 Ultra; Anthracite RAL 7016.
- 02. Upper level horizontally laid trapezoidal cladding: External finish and colour: HPS 200 Ultra; Albatross RAL 240 80 05.
- 03. Lower level Horizontally laid trapezoidal cladding: External finish and colour: HPS 200 Ultra; Alaska Grey RAL 7000.
- 04. Gradated vertically fitted composite panels: External finish and colour: Colorcoat Prisma; Hamlet RAL 9002. Colorcoat Prisma; Oyster RAL 7035. Colorcoat Prisma; Alaska Grey RAL 7000. Colorcoat Prisma; Slate Grey RAL 7012
- D1 Access Door. External colour: Anthracite RAL 7016.