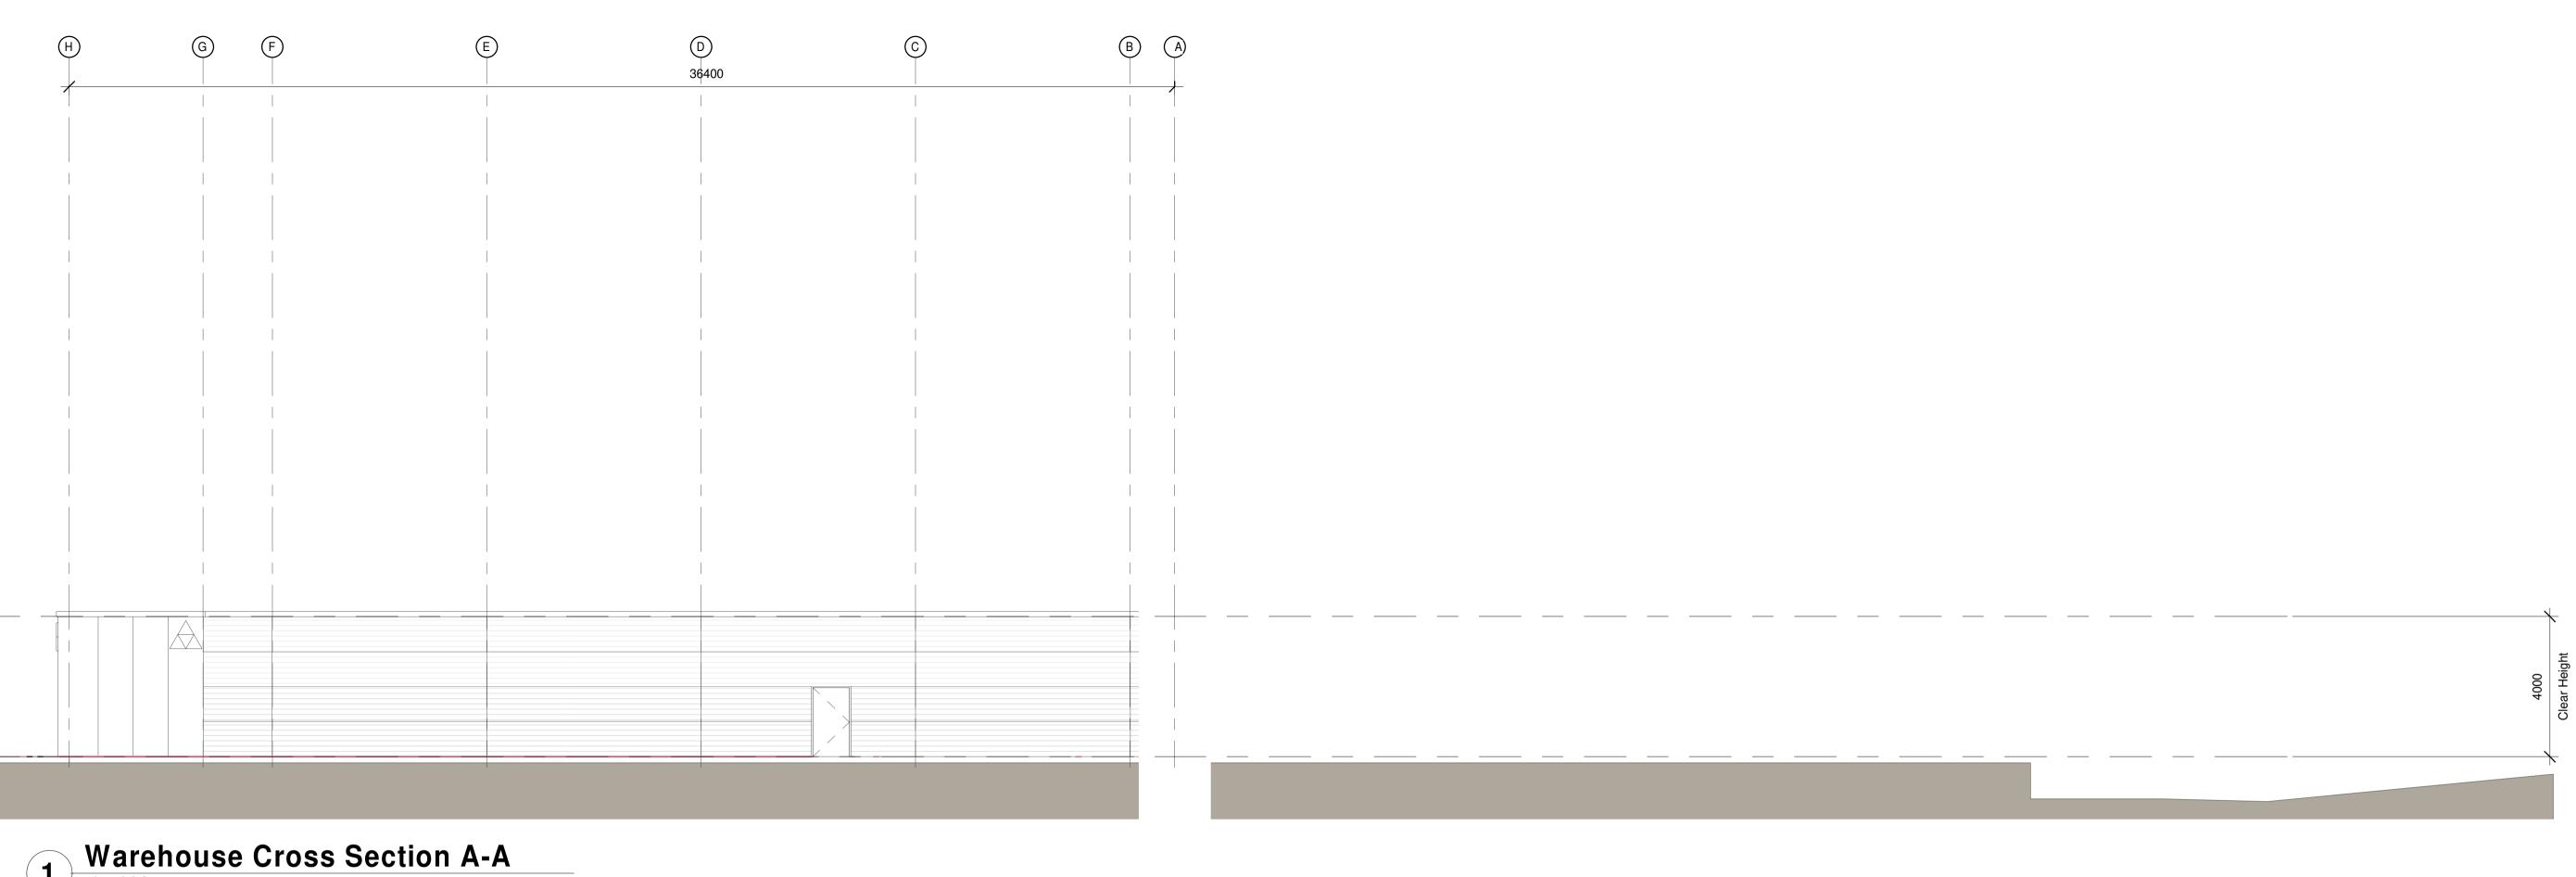

**1** Warehouse Cross Section A-A

Architects + Masterplanners

Waterfront House 2a Smith Way Grove Park Enderby Leicester LE19 1SX

t: +44 (0)116 247 0557

www.stephengeorge.co.uk

Bicester Oxford North Energy Centre

## Drawing Name: Warehouse Sections

| Drawing Stage:                   |              | ENDER  |         |          |       |      |
|----------------------------------|--------------|--------|---------|----------|-------|------|
| Status:                          | S            | 2      |         |          |       |      |
| SGP File Ref                     | : 13         | 3-222  |         |          |       |      |
| 13-222                           | 26/02/21     | YM     | MMS     | 1:100    | @ A1  |      |
| SGP Project No:                  | Date:        | Drawn: | Team:   | Sc       | ale:  | Rev: |
| Drawing Number:                  |              |        |         |          |       |      |
| 13-222- SGP- ZZ- ZZ-DR-A- 210109 |              |        |         |          |       |      |
| Project Code                     | e Originator | Volume | Level T | ype Role | Numbe | ər   |