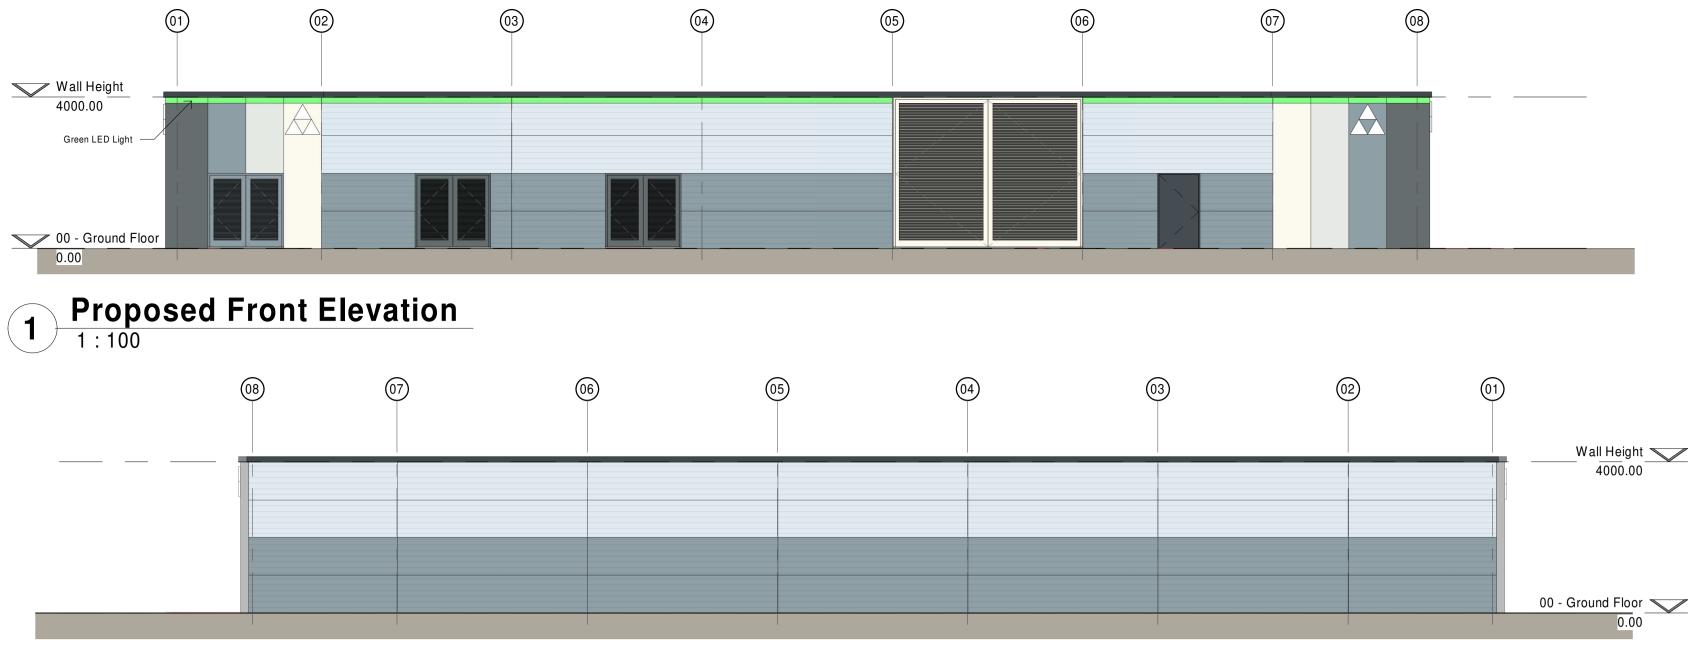

### MATERIAL SCHEDULE

- 01. Parapet coping. Finish and colour: HPS 200 Ultra; Anthracite RAL 7016.
- 02. Upper level horizontally laid trapezoidal cladding: External finish and colour: HPS 200 Ultra; Albatross RAL 240 80 05.
- 03. Lower level Horizontally laid trapezoidal cladding: External finish and colour: HPS 200 Ultra; Alaska Grey RAL 7000.
- 04. Gradated vertically fitted composite panels: External finish and colour: Colorcoat Prisma; Hamlet RAL 9002. Colorcoat Prisma; Oyster RAL 7035. Colorcoat Prisma; Alaska Grey RAL 7000. Colorcoat Prisma; Slate Grey RAL 7012
- D1 Access Door. External colour: Anthracite RAL 7016.