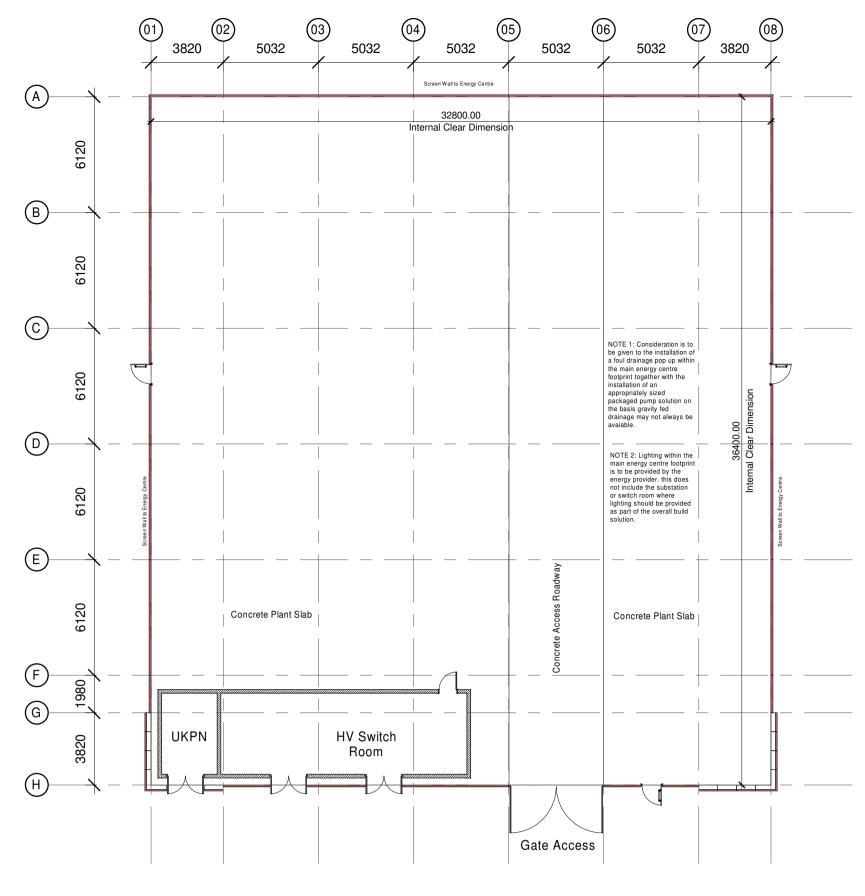

| Drawing Stage:                                        |          | PLANNING |       |            |      |  |  |
|-------------------------------------------------------|----------|----------|-------|------------|------|--|--|
| Status:                                               | S        | 2        |       |            |      |  |  |
| SGP File Ref: 13-222                                  |          |          |       |            |      |  |  |
| 13-222                                                | 08/10/21 | ELF      | MMS   | 1:250 @ A1 | Α    |  |  |
| SGP Project No:                                       | Date:    | Drawn:   | Team: | Scale:     | Rev: |  |  |
| Drawing Number:                                       |          |          |       |            |      |  |  |
| 13-222- SGP- ZZ- ZZ-DR-A- 121404                      |          |          |       |            |      |  |  |
| Project Code Originator Volume Level Type Role Number |          |          |       |            |      |  |  |