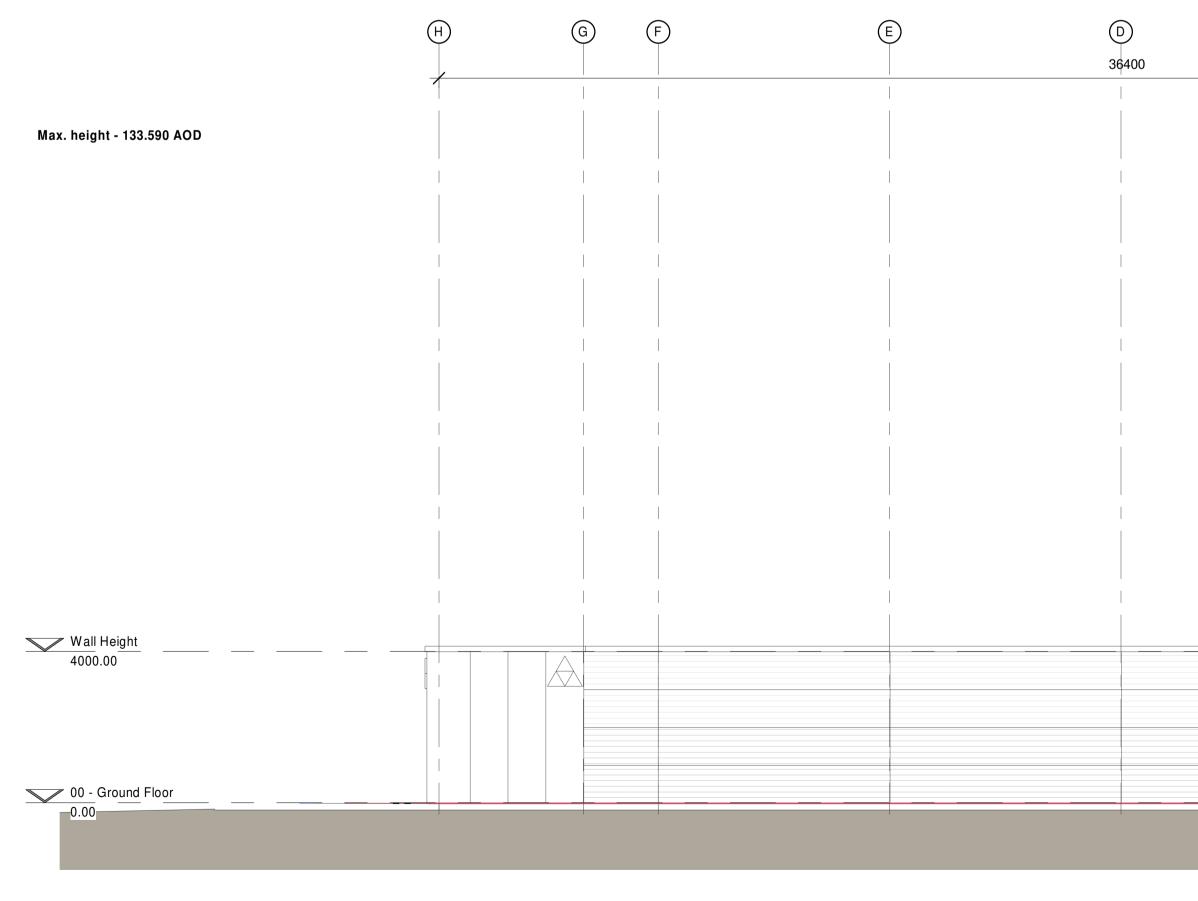

Max. height - 133.590 AOD

Max. height - 133.590 AOD

Architects + Masterplanners

Waterfront House 2a Smith Way Grove Park Enderby Leicester LE19 1SX

t: +44 (0)116 247 0557

www.stephengeorge.co.uk

Bicester Oxford North Energy Centre