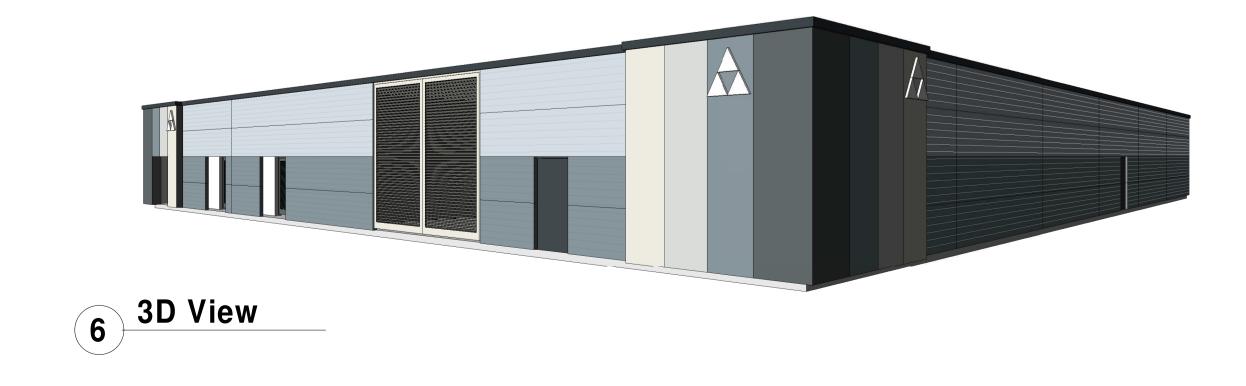

### MATERIAL SCHEDULE

- 01. Parapet coping. Finish and colour: HPS 200 Ultra; Anthracite RAL 7016.
- 02. Upper level horizontally laid trapezoidal cladding: External finish and colour: HPS 200 Ultra; Albatross RAL 240 80 05.
- 03. Lower level Horizontally laid trapezoidal cladding: External finish and colour: HPS 200 Ultra; Alaska Grey RAL 7000.
- 04. Gradated vertically fitted composite panels: External finish and colour: Colorcoat Prisma; Hamlet RAL 9002. Colorcoat Prisma; Oyster RAL 7035. Colorcoat Prisma; Alaska Grey RAL 7000. Colorcoat Prisma; Slate Grey RAL 7012
- D1 Access Door. External colour: Anthracite RAL 7016.