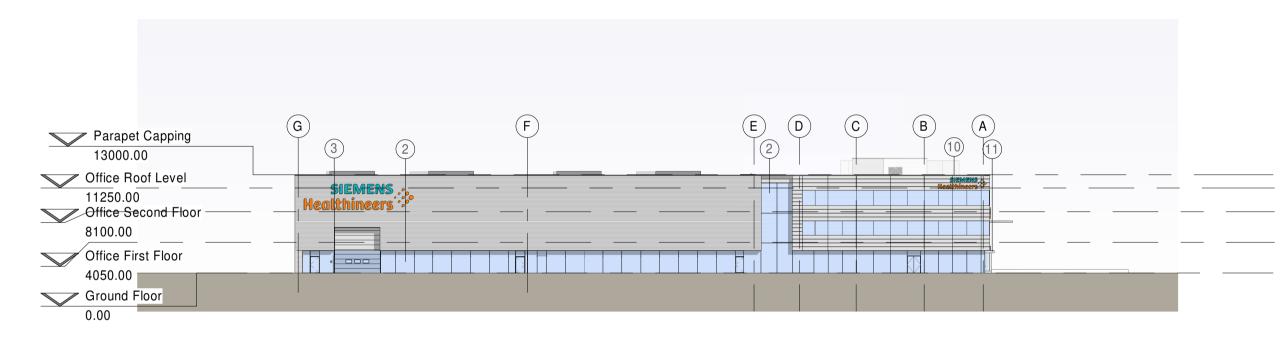

## 2 South West Elevation 1:500

0.00

South East Elevation

4 North West Elevation
1:500

## **MATERIALS**

- 1. Trimo Qbiss One Cladding (or similar) with noncombustible insulation laid in 500mm band at 5m lengths Colour: Grey (RAL 9007)
- 2. Double glazed aluminium ppc Frame colour: Grey (RAL 9007)
- 3. Level Access Door Colour: Grey (RAL 9007)
- 4. Dock doors Colour: Grey (RAL 9007)
- **5.** Fire escape doors double glazed aluminium ppc Frame colour: Grey (RAL 9007)

- 6. Roof insulated metal deck roof system (Kalzip or similar)
- 7. Concrete Prowall
- 8. Keyclamp Railing 1100mm high off FFL Colour: Aluminium
- 9. Feature band Trimo Qbiss One Cladding (or similar) with non-combustible insulation laid in 1m band at 5m lengths Colour: Grey (RAL 9007)
- **10**. Parapet capping Colour: Grey (RAL 9007)
- **11.** Revolving doors colour: Grey (RAL 9007)
- **12.** CA trapezoidal profile built up cladding laid horizontally Colour: Grey (RAL 9007)