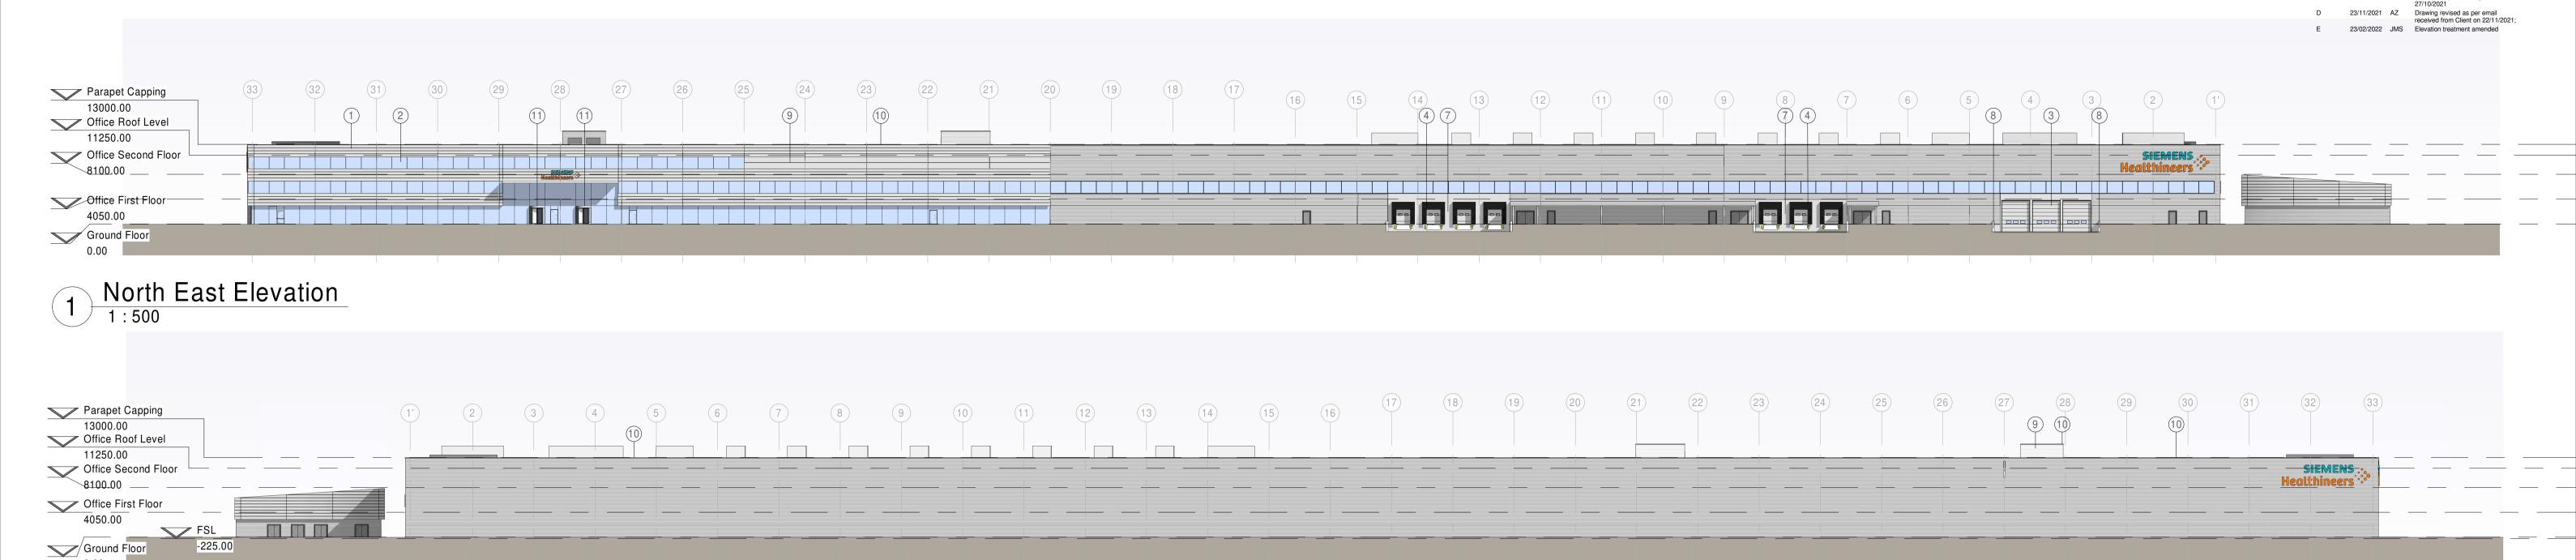

## **MATERIALS**

- 1. Trimo Qbiss One Cladding (or similar) with noncombustible insulation laid in 500mm band at 5m lengths Colour: Grey (RAL 9007)
- 2. Double glazed aluminium ppc Frame colour: Grey (RAL 9007)
- 3. Level Access Door Colour: Grey (RAL 9007)
- 4. Dock doors Colour: Grey (RAL 9007)
- **5.** Fire escape doors double glazed aluminium ppc Frame colour: Grey (RAL 9007)

- 6. Roof insulated metal deck roof system (Kalzip or similar)
- 7. Concrete Prowall
- 8. Keyclamp Railing 1100mm high off FFL Colour: Aluminium
- 9. Feature band Trimo Qbiss One Cladding (or similar) with non-combustible insulation laid in 1m band at 5m lengths Colour: Grey (RAL 9007)
- **10**. Parapet capping Colour: Grey (RAL 9007)
- **11.** Revolving doors colour: Grey (RAL 9007)
- **12.** CA trapezoidal profile built up cladding laid horizontally Colour: Grey (RAL 9007)