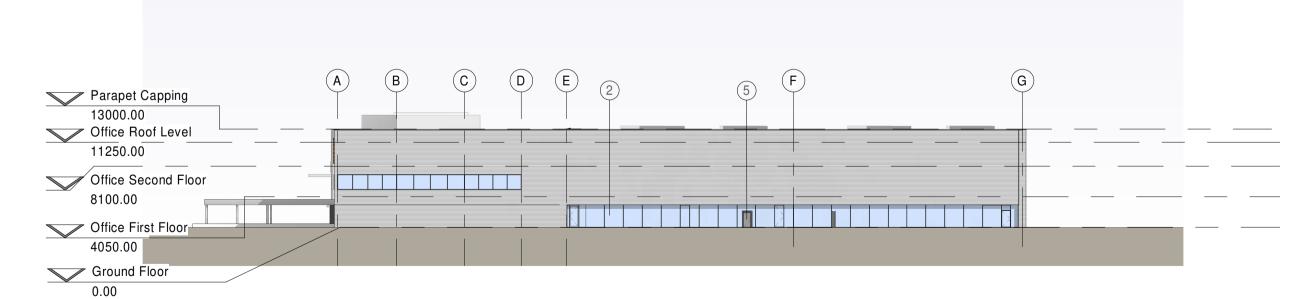

## 2 South West Elevation 1:500

0.00

South East Elevation

4 North West Elevation
1:500

## **MATERIALS**

- 1. Trimo Qbiss One Cladding (or similar) with noncombustible insulation laid in 500mm band at 5m lengths Colour: Grey (RAL 9007)
- 2. Double glazed aluminium ppc Frame colour: Grey (RAL 9007)
- 3. Level Access Door Colour: Grey (RAL 9007)
- 4. Dock doors Colour: Grey (RAL 9007)
- **5.** Fire escape doors double glazed aluminium ppc Frame colour: Grey (RAL 9007)

- 6. Roof insulated metal deck roof system (Kalzip or similar)
- 7. Concrete Prowall
- 8. Keyclamp Railing 1100mm high off FFL Colour: Aluminium
- 9. Feature band Trimo Qbiss One Cladding (or similar) with non-combustible insulation laid in 1m band at 5m lengths Colour: Grey (RAL 9007)
- **10**. Parapet capping Colour: Grey (RAL 9007)
- **11.** Revolving doors colour: Grey (RAL 9007)
- **12.** CA trapezoidal profile built up cladding laid horizontally Colour: Grey (RAL 9007)