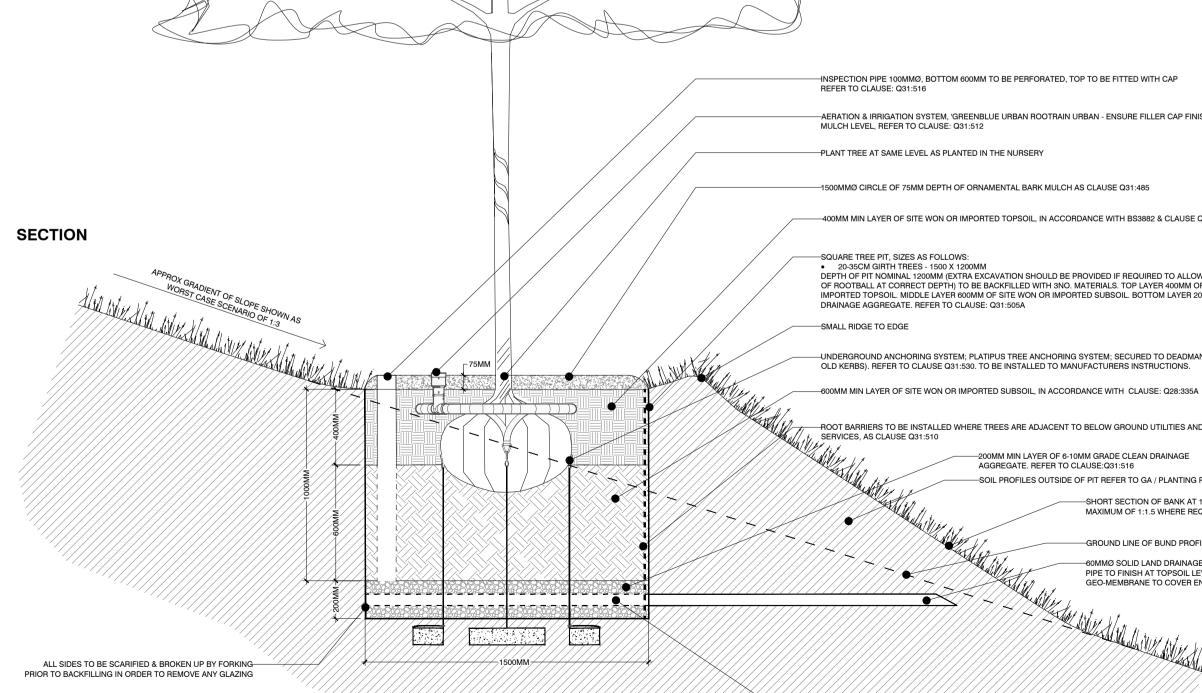

HNSPECTION PIPE 100MMØ, BOTTOM 600MM TO BE PERFORATED, TOP TO BE FITTED WITH CAP

—AERATION & IRRIGATION SYSTEM, 'GREENBLUE URBAN ROOTRAIN URBAN - ENSURE FILLER CAP FINISHES SLIGHTLY ABOVE MULCH LEVEL, REFER TO CLAUSE: Q31:512

-1500MMØ CIRCLE OF 75MM DEPTH OF ORNAMENTAL BARK MULCH AS CLAUSE Q31:485

-400MM MIN LAYER OF SITE WON OR IMPORTED TOPSOIL, IN ACCORDANCE WITH BS3882 & CLAUSE Q28:333A

DEPTH OF PIT NOMINAL 1200MM (EXTRA EXCAVATION SHOULD BE PROVIDED IF REQUIRED TO ALLOW INSTALLATION OF ROOTBALL AT CORRECT DEPTH) TO BE BACKFILLED WITH 3NO. MATERIALS. TOP LAYER 400MM OF SITE WON OR IMPORTED TOPSOIL. MIDDLE LAYER 600MM OF SITE WON OR IMPORTED SUBSOIL. BOTTOM LAYER 200MM OF CLEAN DRAINAGE AGGREGATE. REFER TO CLAUSE: Q31:505A

INDERGROUND ANCHORING SYSTEM: PLATIPUS TREE ANCHORING SYSTEM: SECURED TO DEADMAN ANCHORS (TIMBER OR OLD KERBS). REFER TO CLAUSE Q31:530. TO BE INSTALLED TO MANUFACTURERS INSTRUCTIONS.

-200MM MIN LAYER OF 6-10MM GRADE CLEAN DRAINAGE AGGREGATE. REFER TO CLAUSE:Q31:516

-SHORT SECTION OF BANK AT 1:2 GRADIENT, MAXIMUM OF 1:1.5 WHERE REQUIRED

> -60MMØ SOLID LAND DRAINAGE PIPE AS CLAUSE Q31:514.

PIPE TO FINISH AT TOPSOIL LEVEL. GEO-MEMBRANE TO COVER END OF PIPE 

-60MMØ PERFORATED LAND DRAINAGE PIPE, PRE-WRAPPED IN GEOTEXTILE, AS CLAUSE

Q31:514

SCALE - 1:20

This drawing is the property of Bradley Murphy Design Ltd. Copyright is reserved by them and the drawing is issued on the condition that it is not copied, reproduced, retained nor disclosed to any unauthorized person either wholly or in part without the consent of Bradley Murphy Design Ltd. NOTES: