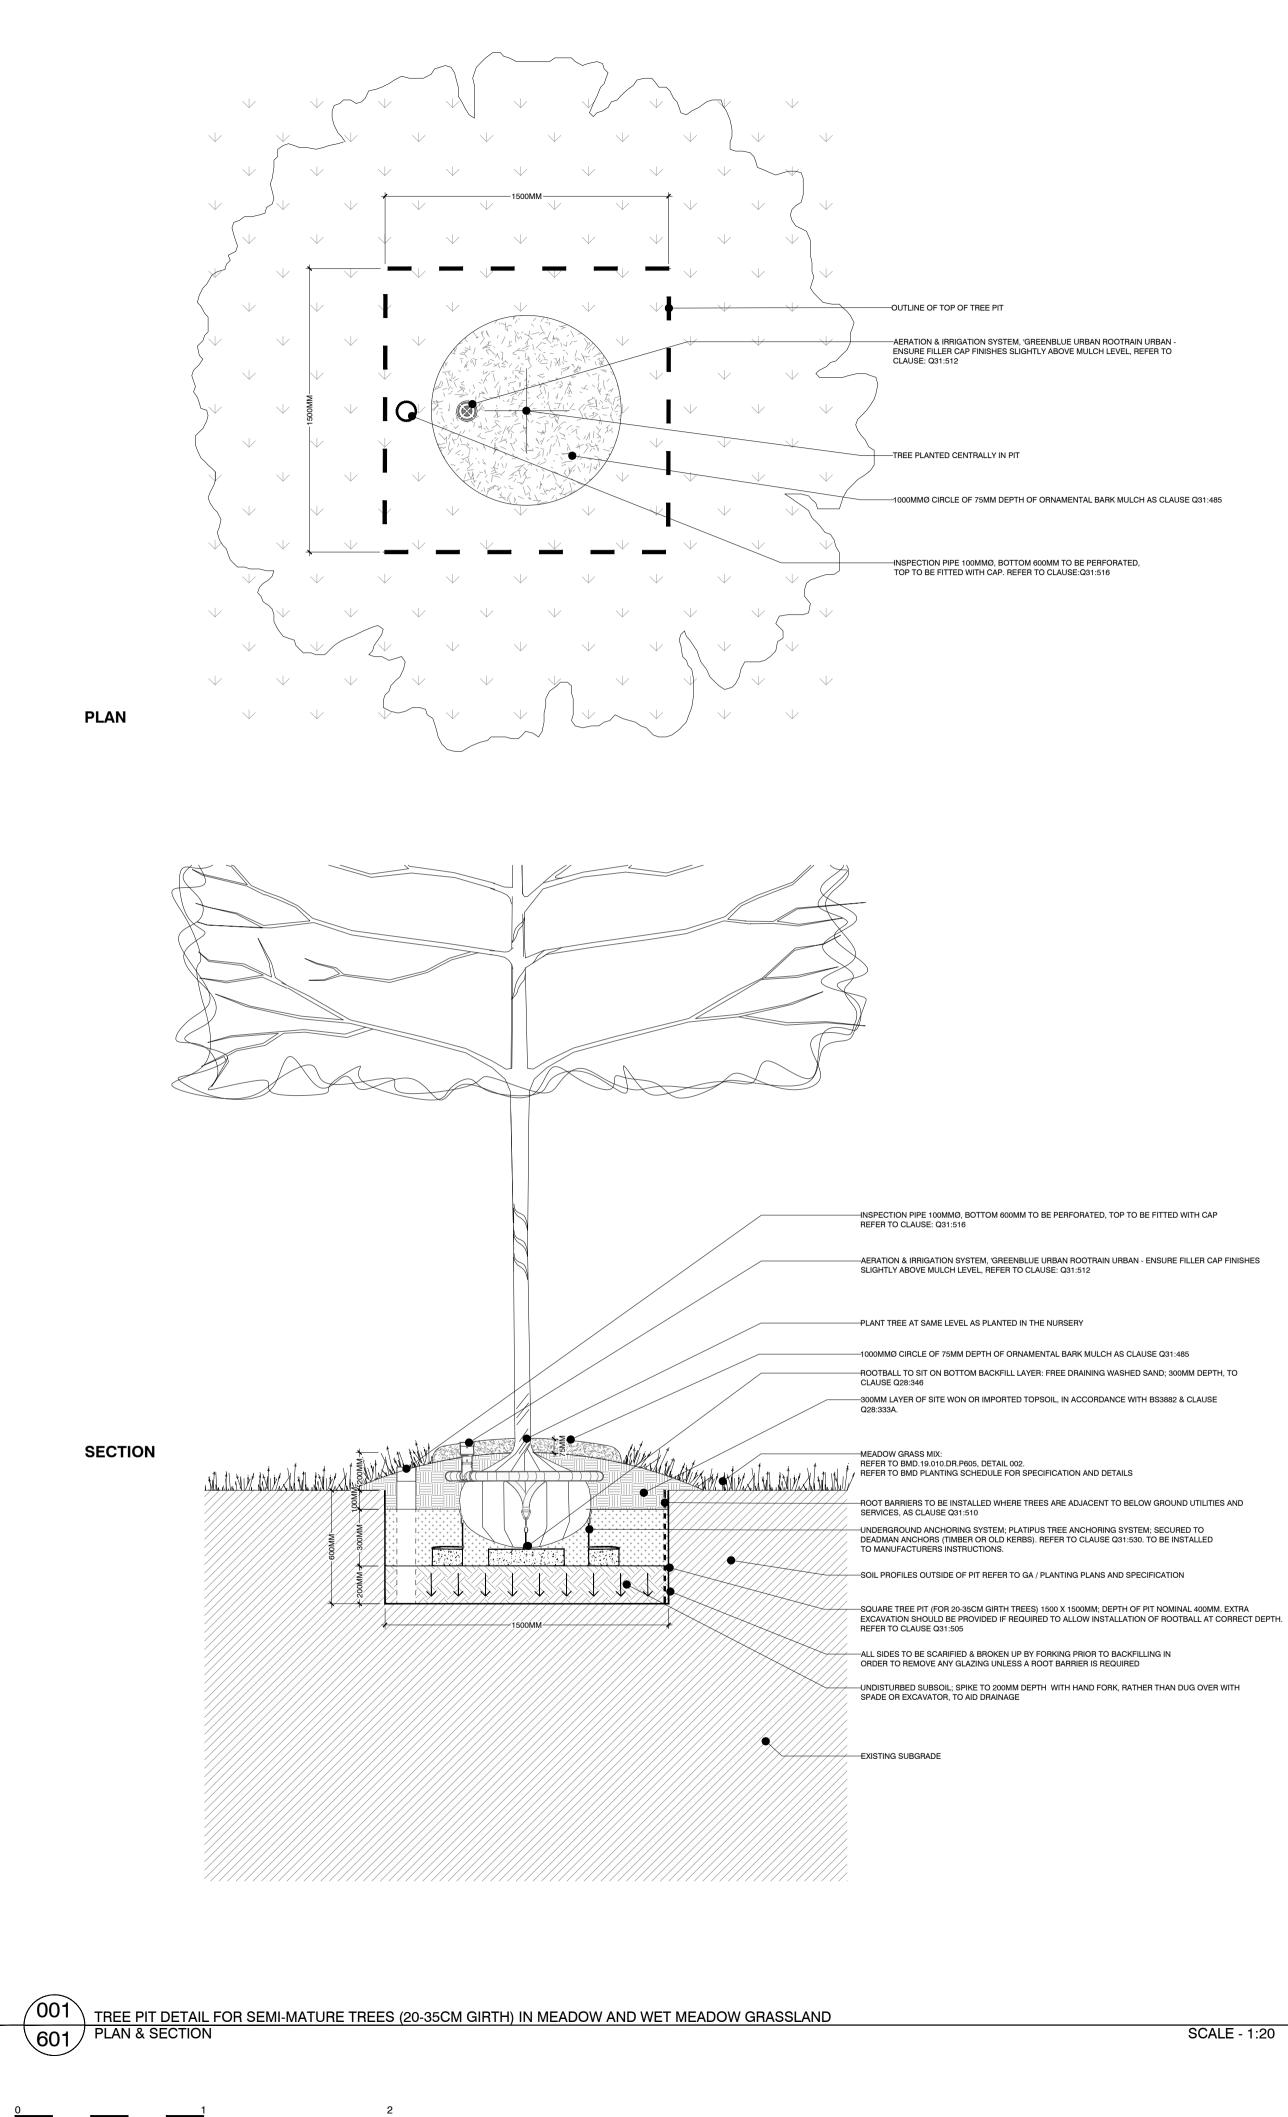

002 TREE PIT DETAIL FOR SEMI-MATURE TREES (20-35CM GIRTH) ON SLOPE 601 PLAN & SECTION

SCALE - 1:20

|               | $\checkmark$ |               | $\checkmark$ | I                                                                                                               |
|---------------|--------------|---------------|--------------|-----------------------------------------------------------------------------------------------------------------|
|               |              |               |              |                                                                                                                 |
| $\checkmark$  |              | V             |              |                                                                                                                 |
|               | $\checkmark$ |               | $\checkmark$ |                                                                                                                 |
| $\checkmark$  |              | $\checkmark$  |              |                                                                                                                 |
|               | $\checkmark$ |               | $\checkmark$ | 1                                                                                                               |
|               |              | $\rightarrow$ |              | OUTLINE OF FLAT AREA CREATED FOR PLANTING                                                                       |
|               | $\checkmark$ | _             | $\checkmark$ |                                                                                                                 |
| $\checkmark$  |              | $\checkmark$  |              |                                                                                                                 |
|               |              |               |              |                                                                                                                 |
|               | ¥            |               | Ŷ            |                                                                                                                 |
| $\checkmark$  |              | $\checkmark$  |              | I \\<br>I                                                                                                       |
|               | $\checkmark$ |               | $\checkmark$ | 1                                                                                                               |
| $\checkmark$  |              | $\checkmark$  |              |                                                                                                                 |
|               | $\checkmark$ |               |              |                                                                                                                 |
| $\checkmark$  |              | $\checkmark$  |              | <b>↓</b>                                                                                                        |
|               | $\checkmark$ |               | $\checkmark$ |                                                                                                                 |
|               | Ŷ            |               | Ŷ            |                                                                                                                 |
| $\checkmark$  |              | $\checkmark$  |              |                                                                                                                 |
|               |              | _             | $\checkmark$ | TREE PLANTED CENTRALLY IN PIT                                                                                   |
| $\checkmark$  |              | $\checkmark$  |              |                                                                                                                 |
|               | $\checkmark$ |               | $\checkmark$ |                                                                                                                 |
| $\checkmark$  |              | $\downarrow$  |              | AERATION & IRRIGATION SYSTEM, 'GREENBLUE URBAN<br>ROOTRAIN URBAN - ENSURE FILLER CAP FINISHES SLIGHTLY          |
|               | $\checkmark$ |               | $\checkmark$ | ABOVE MULCH LEVEL, REFER TO CLAUSE: Q31:512                                                                     |
|               |              |               |              |                                                                                                                 |
| $\checkmark$  |              | $\vee$        |              | 1500MMØ CIRCLE OF 75MM DEPTH OF ORNAMENTAL<br>BARK MULCH AS CLAUSE Q31:485                                      |
|               | $\checkmark$ |               | $\checkmark$ | ۱<br>۹                                                                                                          |
| $\rightarrow$ |              | $\checkmark$  |              | BASE OF STEEPER SECTION OF BANK                                                                                 |
|               |              |               | $\checkmark$ | INSPECTION PIPE 100MMØ, BOTTOM 600MM TO BE<br>PERFORATED, TOP TO BE FITTED WITH CAP. REFER<br>TO CLAUSE:Q31:516 |
| $\checkmark$  |              | $\checkmark$  |              | TO CLAUSE:Q31:516                                                                                               |
|               |              |               | $\checkmark$ |                                                                                                                 |
| $\checkmark$  |              | $\checkmark$  |              |                                                                                                                 |
|               |              |               |              |                                                                                                                 |
|               | $\checkmark$ |               | $\vee$       |                                                                                                                 |
| $\checkmark$  |              | $\checkmark$  |              |                                                                                                                 |
|               | $\checkmark$ |               | $\checkmark$ | 1                                                                                                               |
| $\checkmark$  |              | $\checkmark$  |              | \                                                                                                               |
|               | $\checkmark$ |               | $\checkmark$ |                                                                                                                 |
|               |              | <             |              |                                                                                                                 |
|               |              |               |              |                                                                                                                 |
|               |              |               |              |                                                                                                                 |

HNSPECTION PIPE 100MMØ, BOTTOM 600MM TO BE PERFORATED, TOP TO BE FITTED WITH CAP

—AERATION & IRRIGATION SYSTEM, 'GREENBLUE URBAN ROOTRAIN URBAN - ENSURE FILLER CAP FINISHES SLIGHTLY ABOVE MULCH LEVEL, REFER TO CLAUSE: Q31:512

-1500MMØ CIRCLE OF 75MM DEPTH OF ORNAMENTAL BARK MULCH AS CLAUSE Q31:485

-400MM MIN LAYER OF SITE WON OR IMPORTED TOPSOIL, IN ACCORDANCE WITH BS3882 & CLAUSE Q28:333A

DEPTH OF PIT NOMINAL 1200MM (EXTRA EXCAVATION SHOULD BE PROVIDED IF REQUIRED TO ALLOW INSTALLATION OF ROOTBALL AT CORRECT DEPTH) TO BE BACKFILLED WITH 3NO. MATERIALS. TOP LAYER 400MM OF SITE WON OR IMPORTED TOPSOIL. MIDDLE LAYER 600MM OF SITE WON OR IMPORTED SUBSOIL. BOTTOM LAYER 200MM OF CLEAN DRAINAGE AGGREGATE. REFER TO CLAUSE: Q31:505A

INDERGROUND ANCHORING SYSTEM: PLATIPUS TREE ANCHORING SYSTEM: SECURED TO DEADMAN ANCHORS (TIMBER OR OLD KERBS). REFER TO CLAUSE Q31:530. TO BE INSTALLED TO MANUFACTURERS INSTRUCTIONS.

-200MM MIN LAYER OF 6-10MM GRADE CLEAN DRAINAGE AGGREGATE. REFER TO CLAUSE:Q31:516

-SHORT SECTION OF BANK AT 1:2 GRADIENT, MAXIMUM OF 1:1.5 WHERE REQUIRED

> -60MMØ SOLID LAND DRAINAGE PIPE AS CLAUSE Q31:514.

PIPE TO FINISH AT TOPSOIL LEVEL. GEO-MEMBRANE TO COVER END OF PIPE 

-60MMØ PERFORATED LAND DRAINAGE PIPE, PRE-WRAPPED IN GEOTEXTILE, AS CLAUSE

Q31:514

SCALE - 1:20

This drawing is the property of Bradley Murphy Design Ltd. Copyright is reserved by them and the drawing is issued on the condition that it is not copied, reproduced, retained nor disclosed to any unauthorized person either wholly or in part without the consent of Bradley Murphy Design Ltd. NOTES: