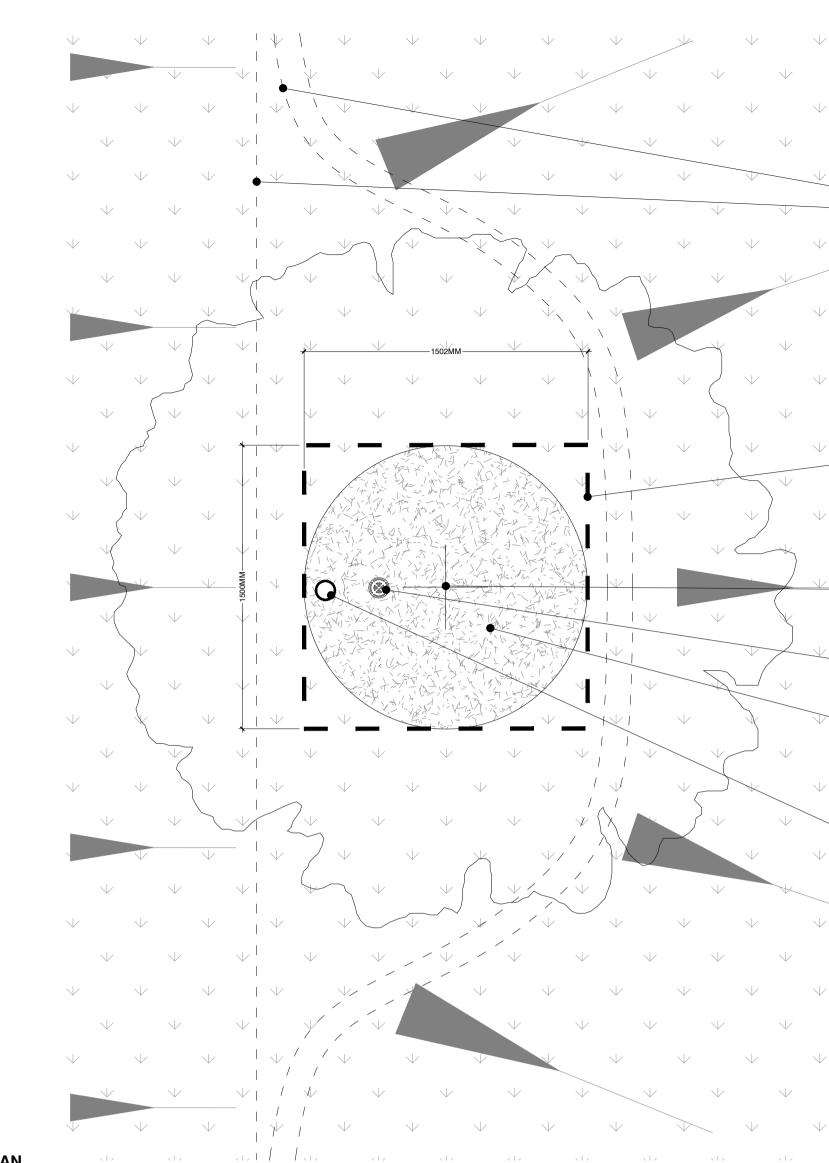

002 TREE PIT DETAIL FOR SEMI-MATURE TREES (20-35CM GIRTH) ON SLOPE 601 PLAN & SECTION

SCALE - 1:20

|               | $\checkmark$ |               | $\checkmark$ | I                                                                                                               |
|---------------|--------------|---------------|--------------|-----------------------------------------------------------------------------------------------------------------|
|               |              |               |              |                                                                                                                 |
| $\checkmark$  |              | V             |              |                                                                                                                 |
|               | $\checkmark$ |               | $\checkmark$ |                                                                                                                 |
| $\checkmark$  |              | $\checkmark$  |              |                                                                                                                 |
|               | $\checkmark$ |               | $\checkmark$ | 1                                                                                                               |
|               |              | $\rightarrow$ |              | OUTLINE OF FLAT AREA CREATED FOR PLANTING                                                                       |
|               | $\checkmark$ | _             | $\checkmark$ |                                                                                                                 |
| $\checkmark$  |              | $\checkmark$  |              |                                                                                                                 |
|               |              |               |              |                                                                                                                 |
|               | ¥            |               | Ŷ            |                                                                                                                 |
| $\checkmark$  |              | $\checkmark$  |              | I \\<br>I                                                                                                       |
|               | $\checkmark$ |               | $\checkmark$ | 1                                                                                                               |
| $\checkmark$  |              | $\checkmark$  |              |                                                                                                                 |
|               | $\checkmark$ |               |              |                                                                                                                 |
| $\checkmark$  |              | $\checkmark$  |              | <b>↓</b>                                                                                                        |
|               | $\checkmark$ |               | $\checkmark$ |                                                                                                                 |
|               | Ŷ            |               | Ŷ            |                                                                                                                 |
| $\checkmark$  |              | $\checkmark$  |              |                                                                                                                 |
|               |              | _             | $\checkmark$ | TREE PLANTED CENTRALLY IN PIT                                                                                   |
| $\checkmark$  |              | $\checkmark$  |              |                                                                                                                 |
|               | $\checkmark$ |               | $\checkmark$ |                                                                                                                 |
| $\checkmark$  |              | $\downarrow$  |              | AERATION & IRRIGATION SYSTEM, 'GREENBLUE URBAN<br>ROOTRAIN URBAN - ENSURE FILLER CAP FINISHES SLIGHTLY          |
|               | $\checkmark$ |               | $\checkmark$ | ABOVE MULCH LEVEL, REFER TO CLAUSE: Q31:512                                                                     |
|               |              |               |              |                                                                                                                 |
| $\checkmark$  |              | $\vee$        |              | 1500MMØ CIRCLE OF 75MM DEPTH OF ORNAMENTAL<br>BARK MULCH AS CLAUSE Q31:485                                      |
|               | $\checkmark$ |               | $\checkmark$ | ۱<br>۹                                                                                                          |
| $\rightarrow$ |              | $\checkmark$  |              | BASE OF STEEPER SECTION OF BANK                                                                                 |
|               |              |               | $\checkmark$ | INSPECTION PIPE 100MMØ, BOTTOM 600MM TO BE<br>PERFORATED, TOP TO BE FITTED WITH CAP. REFER<br>TO CLAUSE:Q31:516 |
| $\checkmark$  |              | $\checkmark$  |              | TO CLAUSE:Q31:516                                                                                               |
|               |              |               | $\checkmark$ |                                                                                                                 |
| $\checkmark$  |              | $\checkmark$  |              |                                                                                                                 |
|               |              |               |              |                                                                                                                 |
|               | $\checkmark$ |               | $\vee$       |                                                                                                                 |
| $\checkmark$  |              | $\checkmark$  |              |                                                                                                                 |
|               | $\checkmark$ |               | $\checkmark$ | 1                                                                                                               |
| $\checkmark$  |              | $\checkmark$  |              | \                                                                                                               |
|               | $\checkmark$ |               | $\checkmark$ |                                                                                                                 |
|               |              | <             |              |                                                                                                                 |
|               |              |               |              |                                                                                                                 |
|               |              |               |              |                                                                                                                 |

HNSPECTION PIPE 100MMØ, BOTTOM 600MM TO BE PERFORATED, TOP TO BE FITTED WITH CAP

—AERATION & IRRIGATION SYSTEM, 'GREENBLUE URBAN ROOTRAIN URBAN - ENSURE FILLER CAP FINISHES SLIGHTLY ABOVE MULCH LEVEL, REFER TO CLAUSE: Q31:512

-1500MMØ CIRCLE OF 75MM DEPTH OF ORNAMENTAL BARK MULCH AS CLAUSE Q31:485

-400MM MIN LAYER OF SITE WON OR IMPORTED TOPSOIL, IN ACCORDANCE WITH BS3882 & CLAUSE Q28:333A

DEPTH OF PIT NOMINAL 1200MM (EXTRA EXCAVATION SHOULD BE PROVIDED IF REQUIRED TO ALLOW INSTALLATION OF ROOTBALL AT CORRECT DEPTH) TO BE BACKFILLED WITH 3NO. MATERIALS. TOP LAYER 400MM OF SITE WON OR IMPORTED TOPSOIL. MIDDLE LAYER 600MM OF SITE WON OR IMPORTED SUBSOIL. BOTTOM LAYER 200MM OF CLEAN DRAINAGE AGGREGATE. REFER TO CLAUSE: Q31:505A