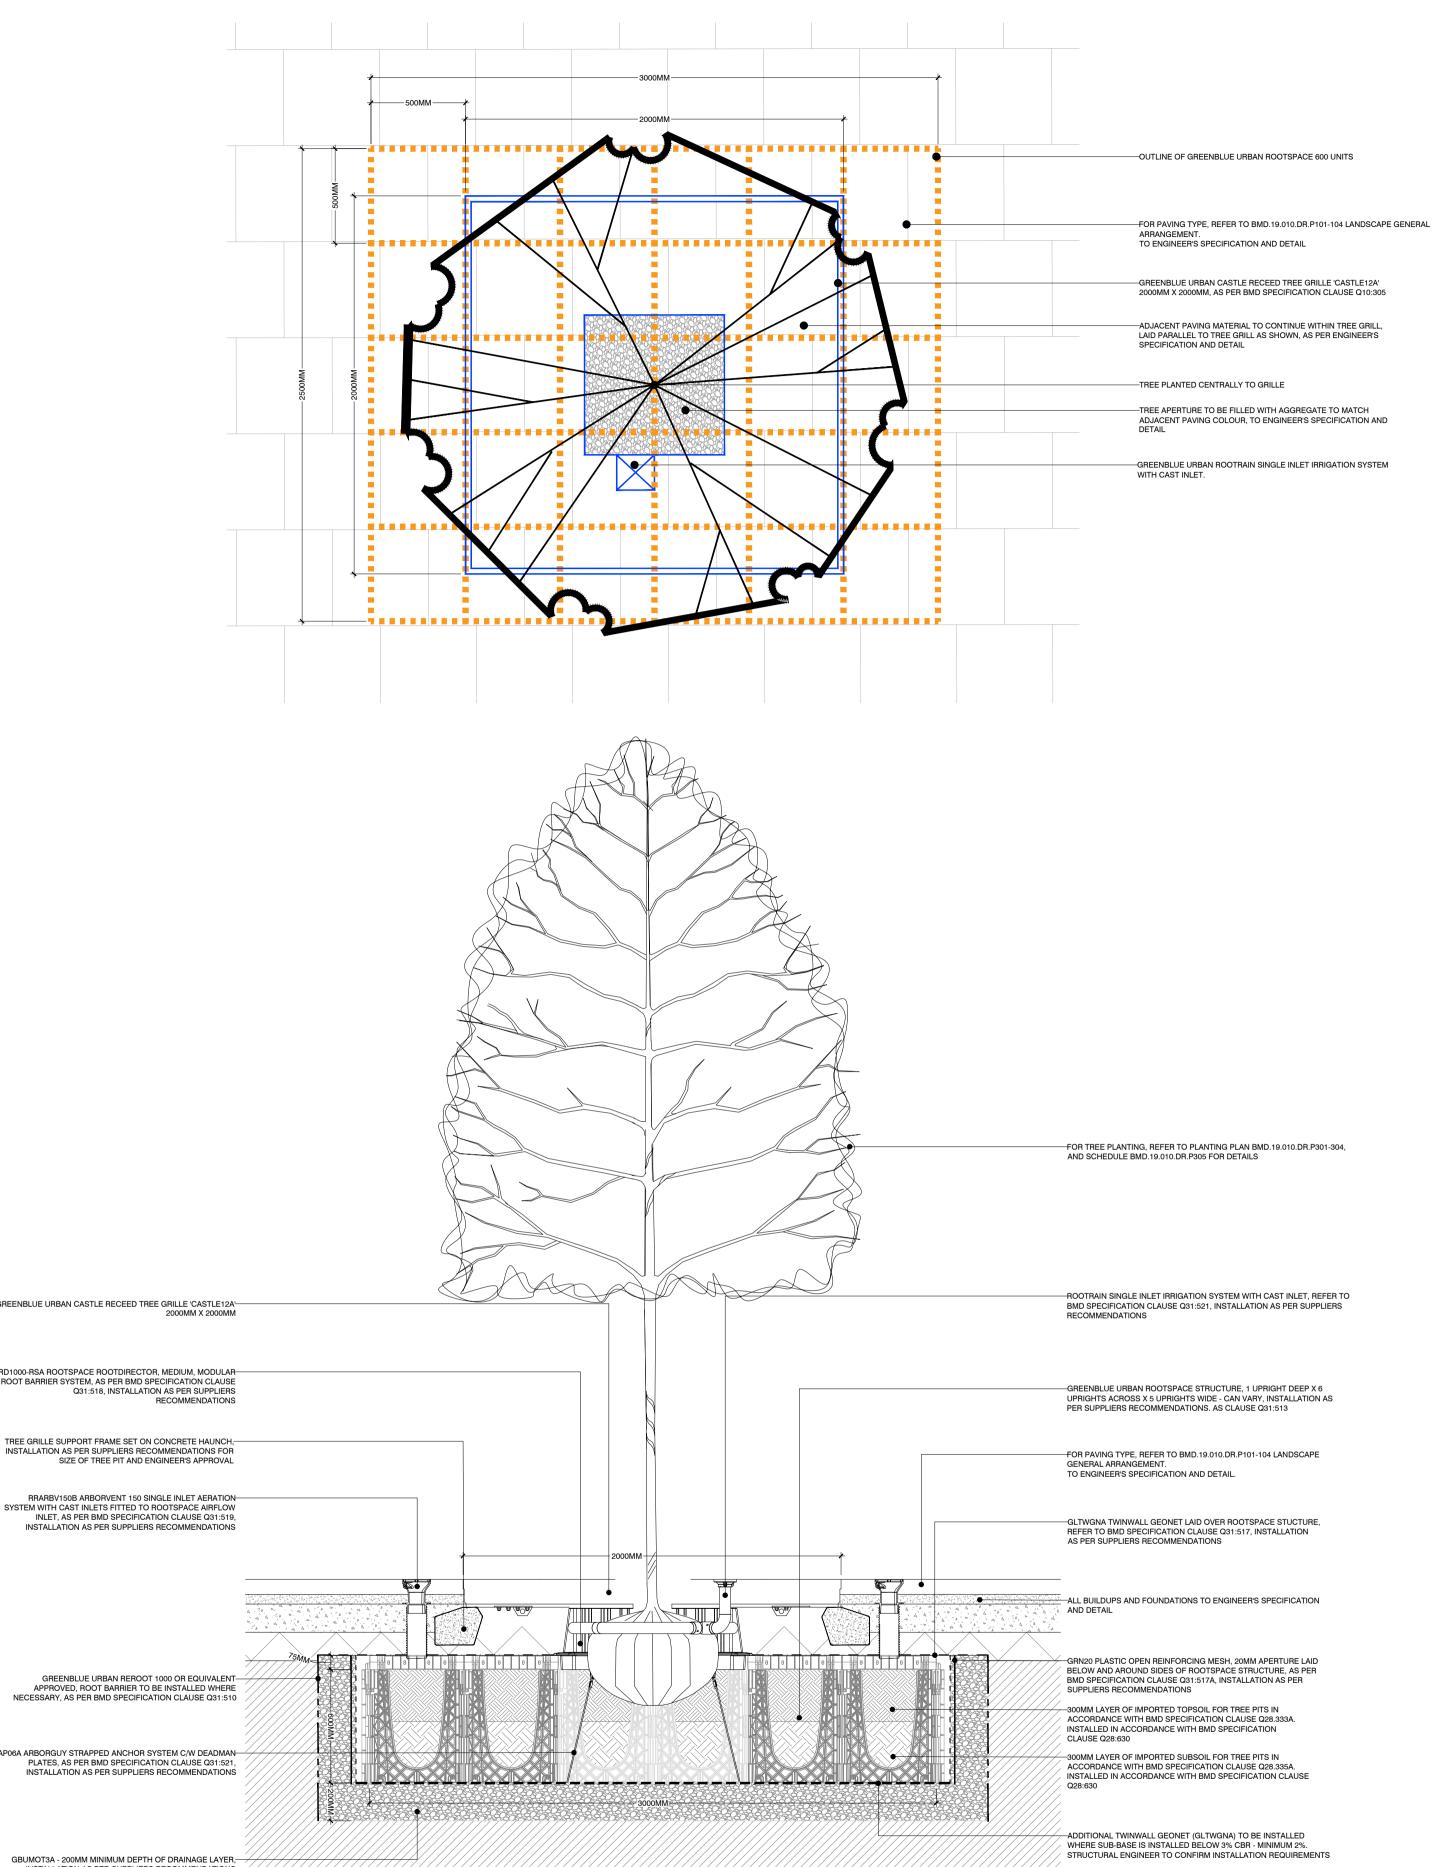

GREENBLUE URBAN CASTLE RECEED TREE GRILLE 'CASTLE12A'-2000MM X 2000MM RD1000-RSA ROOTSPACE ROOTDIRECTOR, MEDIUM, MODULAR-ROOT BARRIER SYSTEM, AS PER BMD SPECIFICATION CLAUSE Q31:518, INSTALLATION AS PER SUPPLIERS RECOMMENDATIONS

RRARBV150B ARBORVENT 150 SINGLE INLET AERATION-SYSTEM WITH CAST INLETS FITTED TO ROOTSPACE AIRFLOW INLET, AS PER BMD SPECIFICATION CLAUSE Q31:519,

GREENBLUE URBAN REROOT 1000 OR EQUIVALENT-APPROVED, ROOT BARRIER TO BE INSTALLED WHERE NECESSARY, AS PER BMD SPECIFICATION CLAUSE Q31:510 SASAP06A ARBORGUY STRAPPED ANCHOR SYSTEM C/W DEADMAN-

> GBUMOT3A - 200MM MINIMUM DEPTH OF DRAINAGE LAYER,-INSTALLATION AS PER SUPPLIERS RECOMMENDATIONS

001 

 TREE PIT DETAIL FOR EXTRA HEAVY STANDARD TREES (14-20CM GIRTH) IN HARD SURFACE

 PLAN & SECTION

 ∖608∕