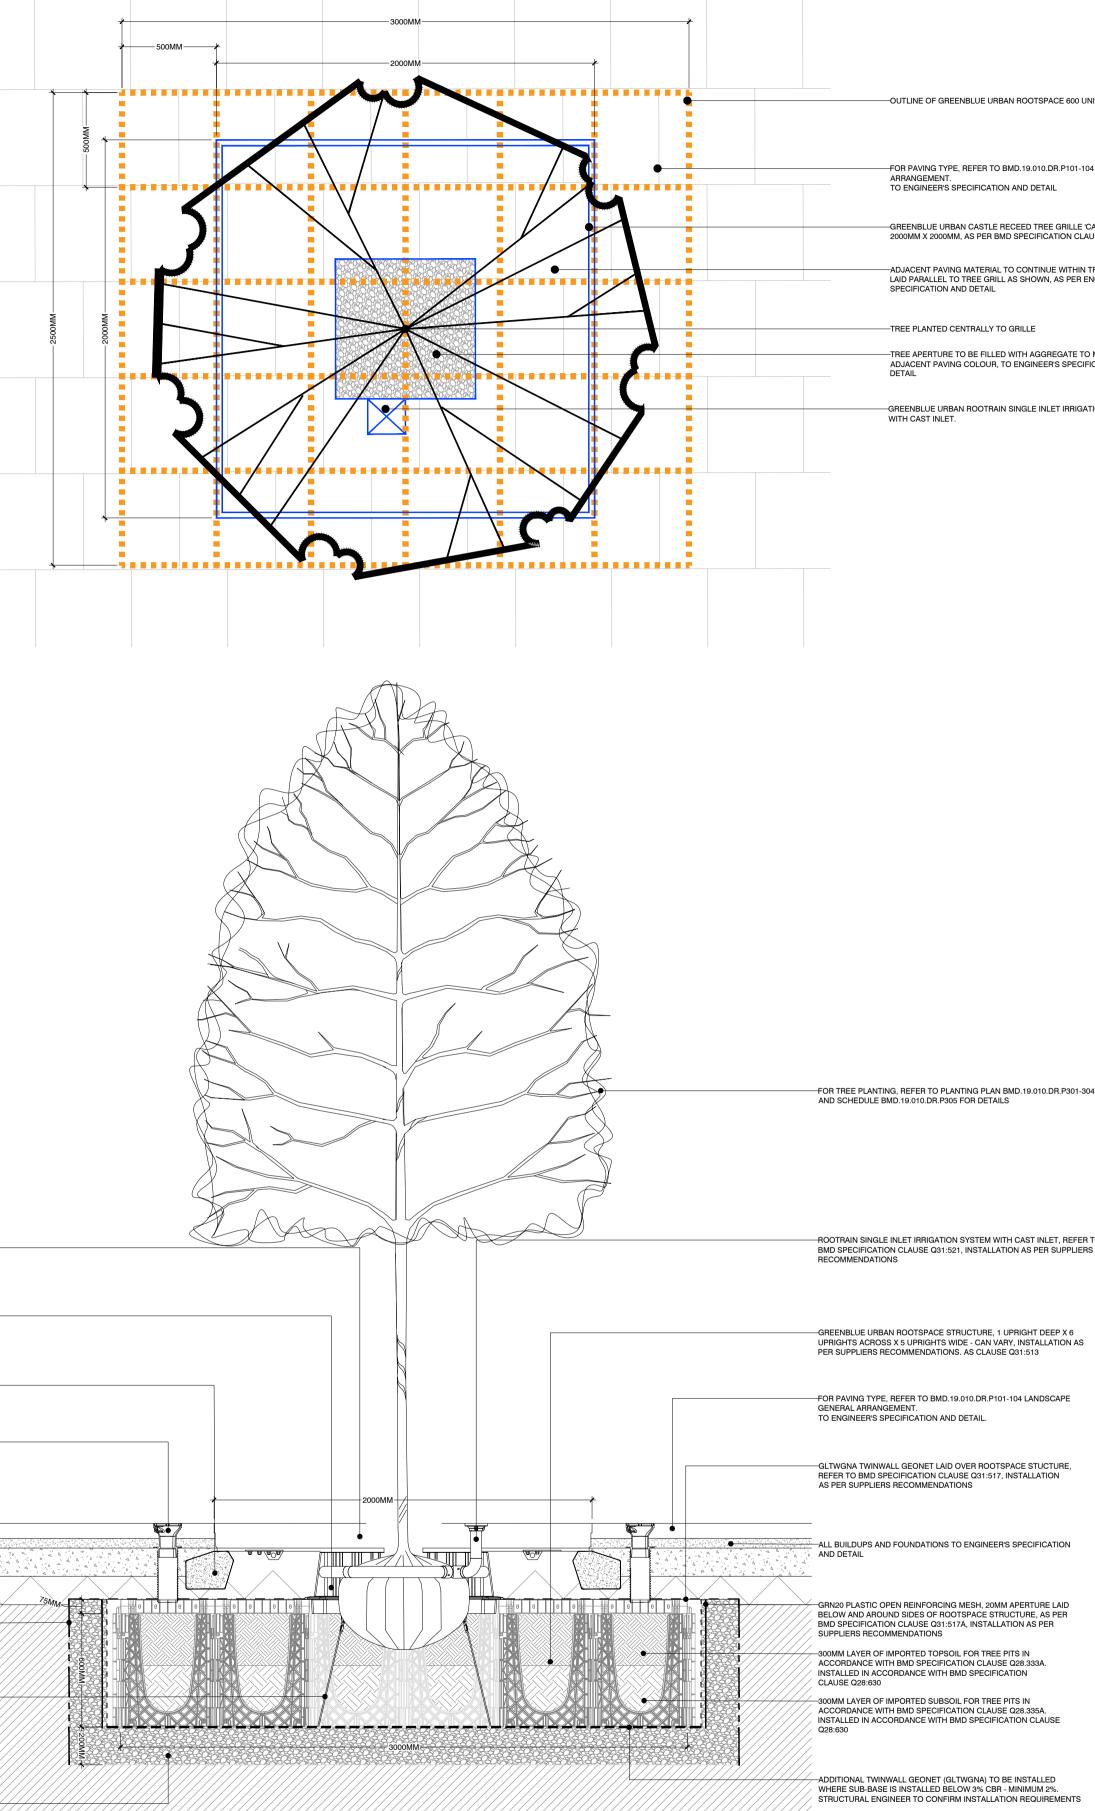

GREENBLUE URBAN CASTLE RECEED TREE GRILLE 'CASTLE12A'-2000MM X 2000MM RD1000-RSA ROOTSPACE ROOTDIRECTOR, MEDIUM, MODULAR-ROOT BARRIER SYSTEM, AS PER BMD SPECIFICATION CLAUSE Q31:518, INSTALLATION AS PER SUPPLIERS RECOMMENDATIONS

RRARBV150B ARBORVENT 150 SINGLE INLET AERATION-SYSTEM WITH CAST INLETS FITTED TO ROOTSPACE AIRFLOW INLET, AS PER BMD SPECIFICATION CLAUSE Q31:519,

GREENBLUE URBAN REROOT 1000 OR EQUIVALENT-APPROVED, ROOT BARRIER TO BE INSTALLED WHERE NECESSARY, AS PER BMD SPECIFICATION CLAUSE Q31:510 SASAP06A ARBORGUY STRAPPED ANCHOR SYSTEM C/W DEADMAN-

> GBUMOT3A - 200MM MINIMUM DEPTH OF DRAINAGE LAYER,-INSTALLATION AS PER SUPPLIERS RECOMMENDATIONS

001 

 TREE PIT DETAIL FOR EXTRA HEAVY STANDARD TREES (14-20CM GIRTH) IN HARD SURFACE

 PLAN & SECTION

 ∖608∕