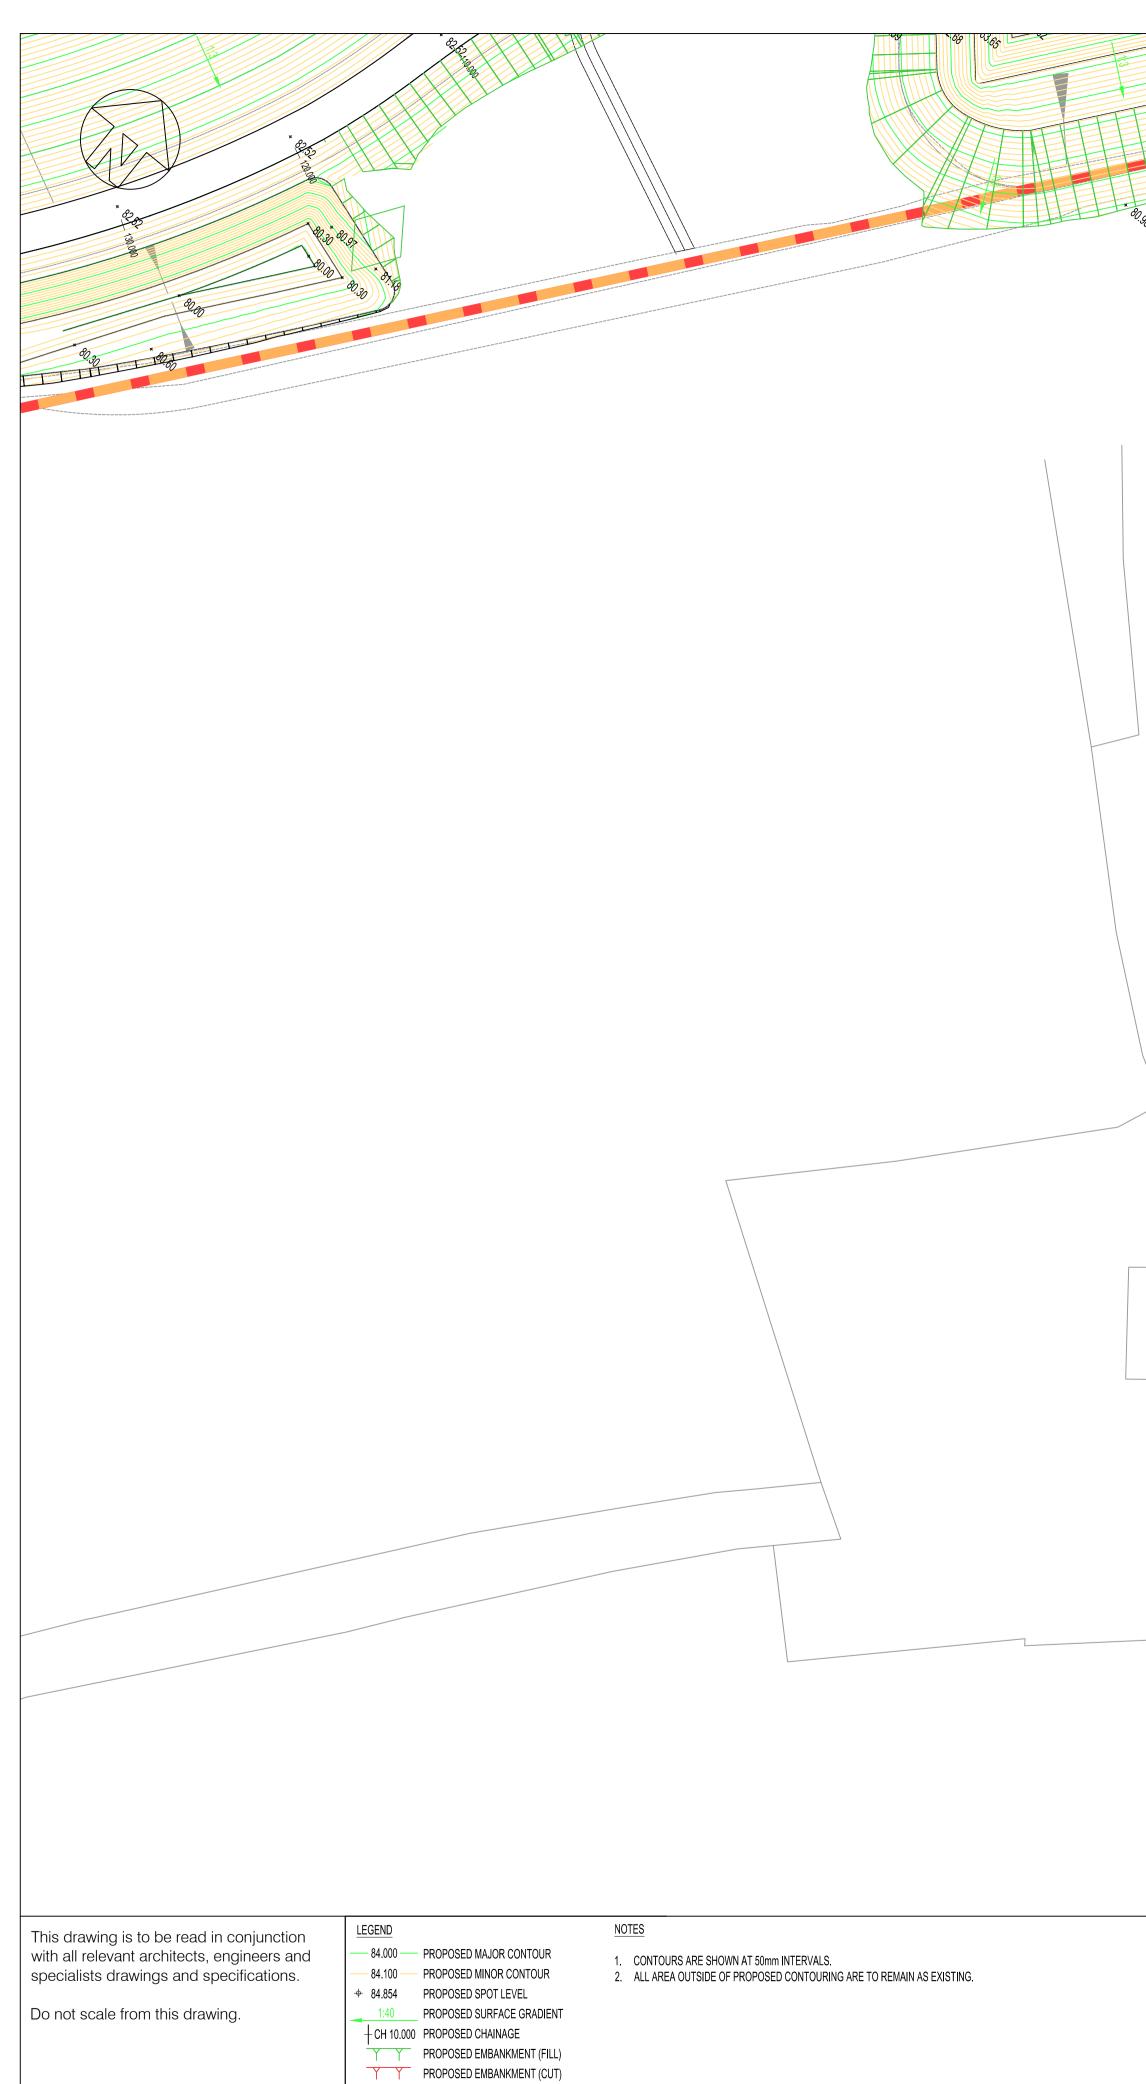

SITE BOUNDARY

MAIN RESORT BOUNDARY

NORTHERN PARK BOUNDARY

| 38 |    |    |
|----|----|----|
|    |    |    |
|    |    | 60 |
|    |    |    |
|    |    |    |
|    | Sz |    |
|    |    |    |
|    |    |    |
|    |    |    |

|          |                                                                         | NOTES                                                       |              |                |
|----------|-------------------------------------------------------------------------|-------------------------------------------------------------|--------------|----------------|
|          |                                                                         | 1.                                                          |              |                |
|          |                                                                         |                                                             |              |                |
|          |                                                                         |                                                             |              |                |
|          |                                                                         |                                                             |              |                |
|          |                                                                         |                                                             |              |                |
|          |                                                                         |                                                             |              |                |
|          |                                                                         |                                                             |              |                |
|          |                                                                         |                                                             |              |                |
| $\wedge$ | 2                                                                       |                                                             |              |                |
|          | arps                                                                    |                                                             |              |                |
|          |                                                                         |                                                             |              |                |
|          |                                                                         |                                                             |              |                |
|          |                                                                         |                                                             |              |                |
|          |                                                                         |                                                             |              |                |
|          | <i>'</i>                                                                |                                                             |              |                |
|          |                                                                         |                                                             |              |                |
|          |                                                                         |                                                             |              |                |
|          |                                                                         |                                                             |              |                |
|          |                                                                         |                                                             |              |                |
|          |                                                                         |                                                             |              |                |
|          |                                                                         |                                                             |              |                |
|          |                                                                         |                                                             |              |                |
|          |                                                                         |                                                             |              |                |
|          |                                                                         |                                                             |              |                |
|          |                                                                         |                                                             |              |                |
|          |                                                                         |                                                             |              |                |
|          |                                                                         |                                                             |              |                |
|          |                                                                         |                                                             |              |                |
|          |                                                                         |                                                             |              |                |
|          |                                                                         |                                                             |              |                |
|          |                                                                         |                                                             |              |                |
|          |                                                                         |                                                             |              |                |
|          |                                                                         |                                                             |              |                |
|          |                                                                         |                                                             |              |                |
|          |                                                                         | Project                                                     |              |                |
|          | elliottwood engineering a bettersociety                                 | Proposed Great Wolf<br>Chesterton, Bicester,<br>Oxfordshire |              | ge,            |
|          |                                                                         |                                                             |              |                |
|          | Elliott Wood Partnership Ltd<br>Central London • Wimbledon • Nottingham | Drawing status<br>Preliminary                               | Status<br>S2 | Revision<br>P1 |