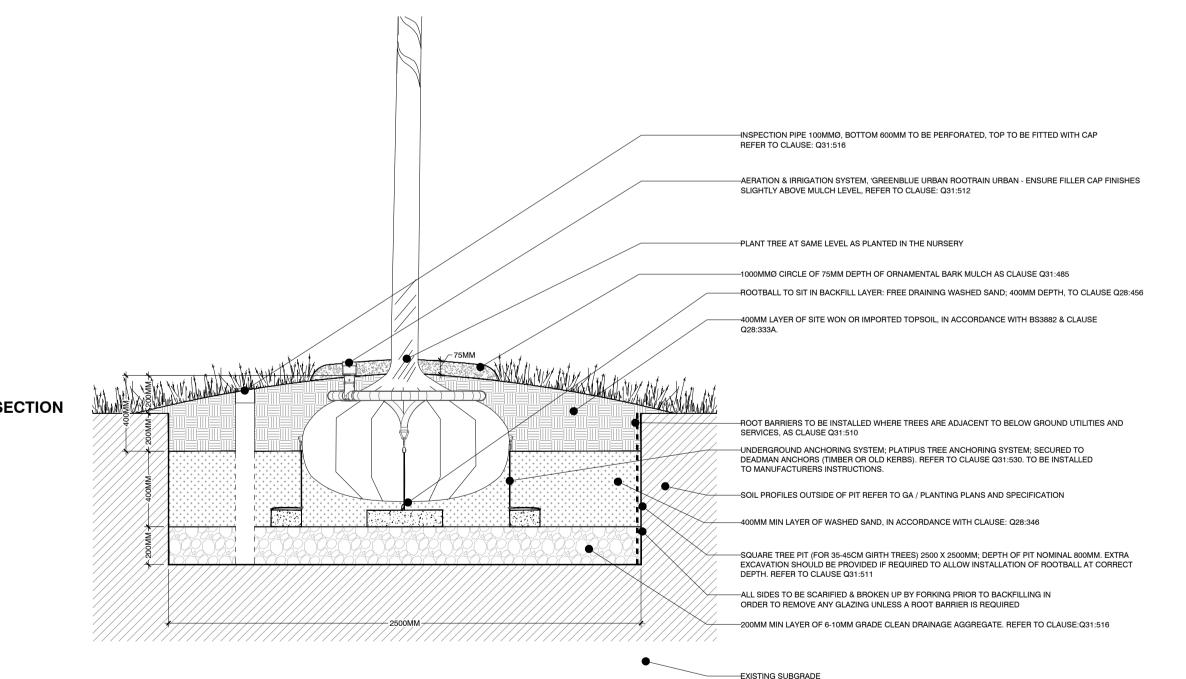

## **GREAT LAKES UK LIMITED**

GREAT WOLF LODGE, CHESTERTON, BICESTER Drawing Title

1:20

TYPICAL TREE PIT DETAILS 5 Checked Approved AB 23/03/2022 Job No. Scale Sheet Size

A1

1002 TREE PIT DETAIL FOR SEMI-MATURE TREES (35-45CM GIRTH) IN SOFT LANDSCAPE

TREE PIT DETAIL FOR SEMI-MATURE TREES (60-70CM GIRTH) ALONG BOULEVARD IN AMENITY LAWN

SCALE - 1:20

SECTION

ROOT BARRIERS TO BE INSTALLED WHERE TREES ARE ADJACENT TO BELOW GROUND UTILITIES AND

-RECTANGULAR TREE PIT (FOR 60-70CM GIRTH TREES) 2000 X 3000MM; DEPTH OF PIT NOMINAL 800MM.

EXTRA EXCAVATION SHOULD BE PROVIDED IF REQUIRED TO ALLOW INSTALLATION OF ROOTBALL AT

-200MM MIN LAYER OF 6-10MM GRADE CLEAN DRAINAGE AGGREGATE. REFER TO CLAUSE:Q31:516

-UNDERGROUND ANCHORING SYSTEM; PLATIPUS TREE ANCHORING SYSTEM; SECURED TO DEADMAN ANCHORS (TIMBER OR OLD KERBS). REFER TO CLAUSE Q31:530. TO BE INSTALLED

—SOIL PROFILES OUTSIDE OF PIT REFER TO GA / PLANTING PLANS AND SPECIFICATION

-400MM MIN LAYER OF WASHED SAND, IN ACCORDANCE WITH CLAUSE: Q28:346

-ALL SIDES TO BE SCARIFIED & BROKEN UP BY FORKING PRIOR TO BACKFILLING IN

ORDER TO REMOVE ANY GLAZING UNLESS A ROOT BARRIER IS REQUIRED

SERVICES, AS CLAUSE Q31:510

EXISTING SUBGRADE

TO MANUFACTURERS INSTRUCTIONS.