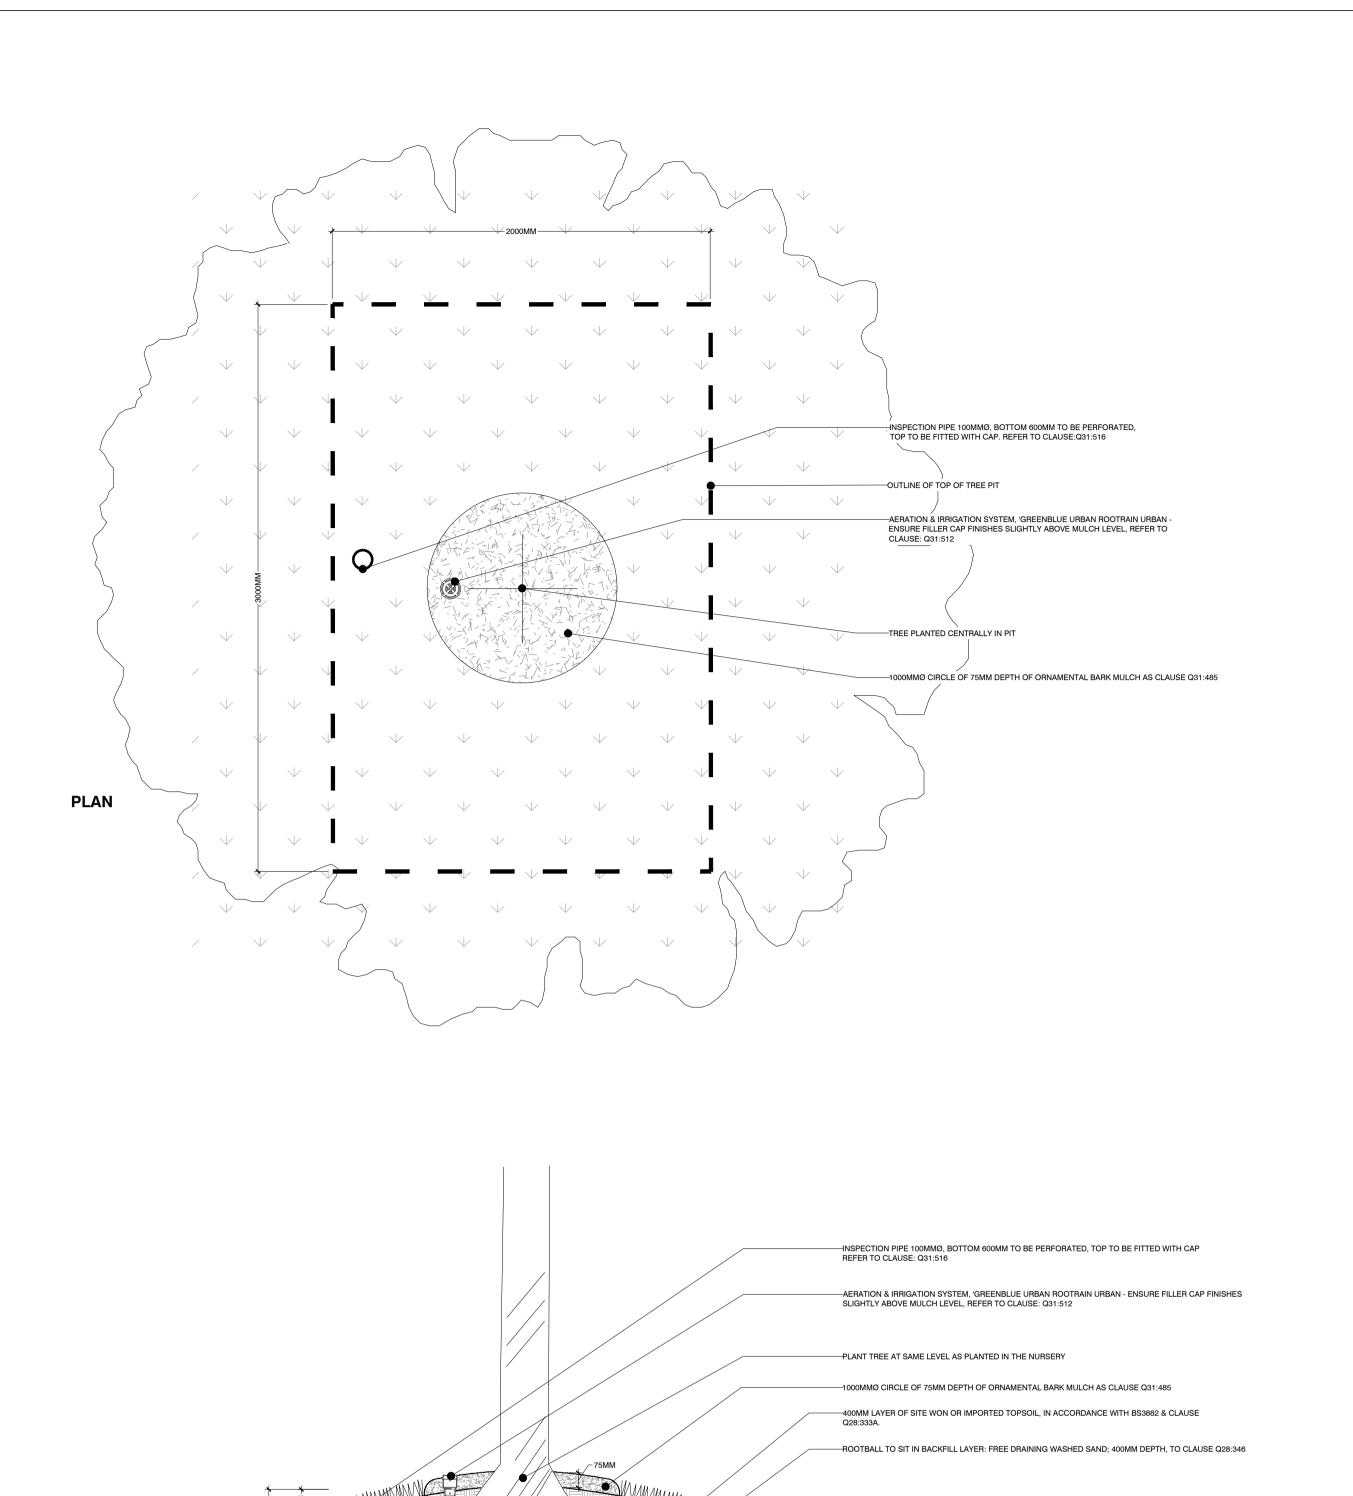

TREE PIT DETAIL FOR SEMI-MATURE TREES (60-70CM GIRTH) ALONG BOULEVARD IN AMENITY LAWN

SCALE - 1:20

SECTION

ROOT BARRIERS TO BE INSTALLED WHERE TREES ARE ADJACENT TO BELOW GROUND UTILITIES AND

-RECTANGULAR TREE PIT (FOR 60-70CM GIRTH TREES) 2000 X 3000MM; DEPTH OF PIT NOMINAL 800MM.

EXTRA EXCAVATION SHOULD BE PROVIDED IF REQUIRED TO ALLOW INSTALLATION OF ROOTBALL AT

-200MM MIN LAYER OF 6-10MM GRADE CLEAN DRAINAGE AGGREGATE. REFER TO CLAUSE:Q31:516

-UNDERGROUND ANCHORING SYSTEM; PLATIPUS TREE ANCHORING SYSTEM; SECURED TO DEADMAN ANCHORS (TIMBER OR OLD KERBS). REFER TO CLAUSE Q31:530. TO BE INSTALLED

—SOIL PROFILES OUTSIDE OF PIT REFER TO GA / PLANTING PLANS AND SPECIFICATION

-400MM MIN LAYER OF WASHED SAND, IN ACCORDANCE WITH CLAUSE: Q28:346

-ALL SIDES TO BE SCARIFIED & BROKEN UP BY FORKING PRIOR TO BACKFILLING IN

ORDER TO REMOVE ANY GLAZING UNLESS A ROOT BARRIER IS REQUIRED

SERVICES, AS CLAUSE Q31:510

EXISTING SUBGRADE

TO MANUFACTURERS INSTRUCTIONS.