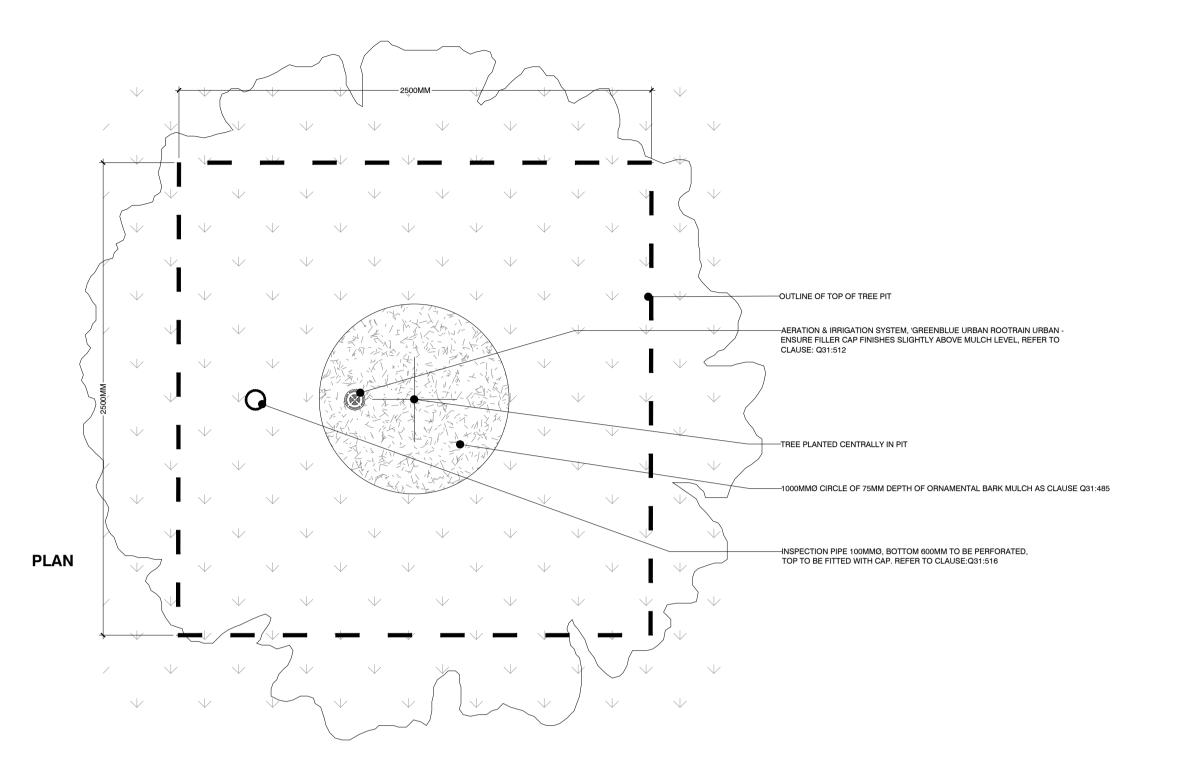

## **GREAT LAKES UK LIMITED**

GREAT WOLF LODGE, CHESTERTON, BICESTER Drawing Title

1:20

TYPICAL TREE PIT DETAILS 5 Checked Approved AB 23/03/2022 Job No. Scale Sheet Size

A1

1002 TREE PIT DETAIL FOR SEMI-MATURE TREES (35-45CM GIRTH) IN SOFT LANDSCAPE