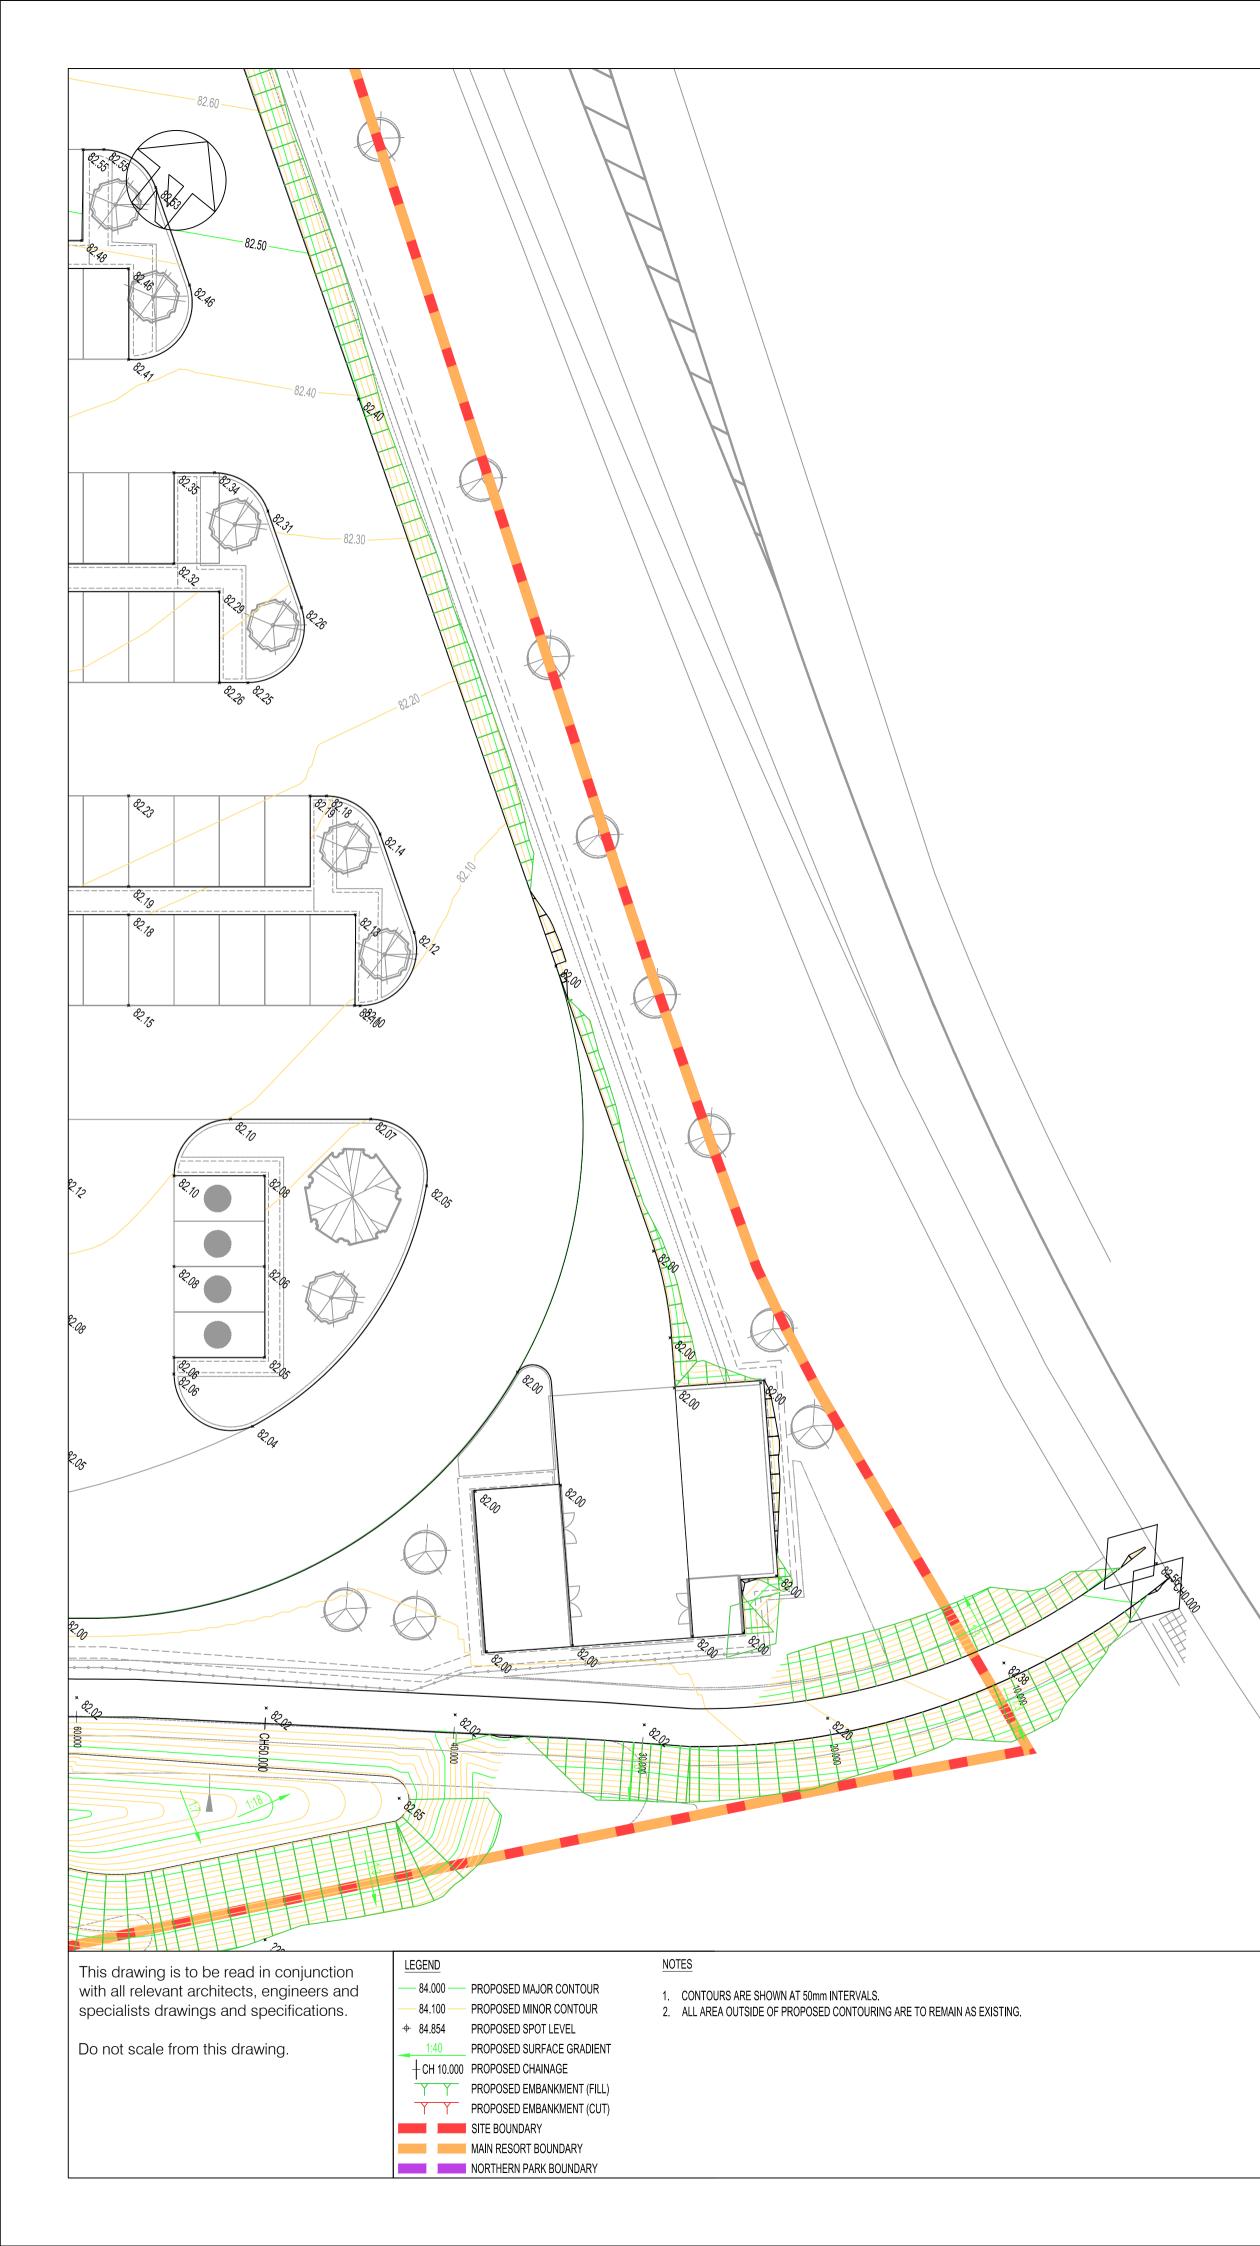

Drawing title External Levels

|              | elliott <b>wood</b>                                                                                                         | engineering<br>a better <b>society</b>            | Project<br>Proposed Great Wolf Lodge,<br>Chesterton, Bicester,<br>Oxfordshire   |                                    |   |  |
|--------------|-----------------------------------------------------------------------------------------------------------------------------|---------------------------------------------------|---------------------------------------------------------------------------------|------------------------------------|---|--|
| drawn<br>HHu | Elliott Wood Partnership<br>Central London • Wimbledon •<br>Consulting Structural and Civil<br>(020) 7499 5888 • elliottwoo | <ul> <li>Nottingham</li> <li>Engineers</li> </ul> | Drawing status Preliminary Project no. Originator Zone Level 2180501-EWP-Z20-EX | Status<br>S2<br>Type Role<br>-DR-C | 0 |  |