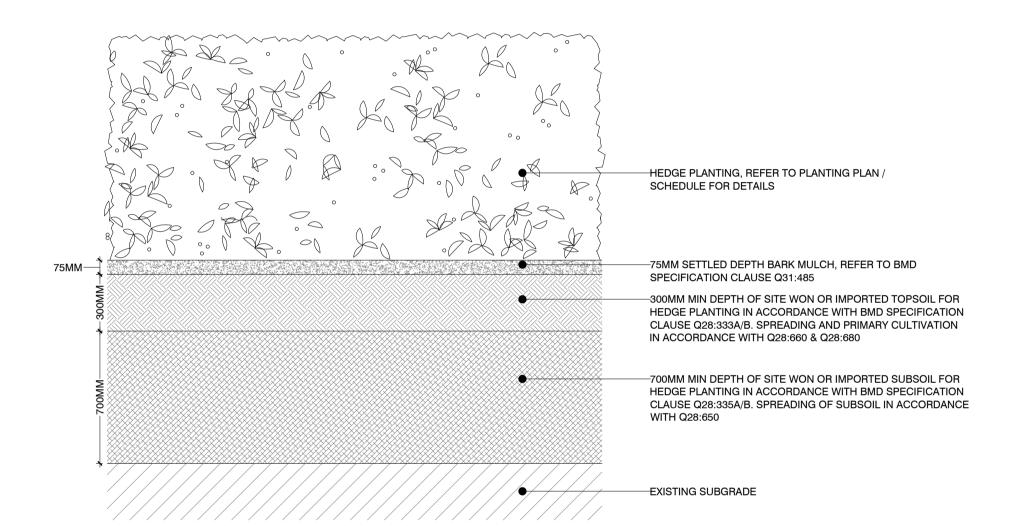

7001 TYPICAL SOIL PROFILE FOR NATIVE AND SINGLE SPECIES HEDGE

SCALE - 1:20

7002 TYPICAL SOIL PROFILE FOR ORNAMENTAL / AMENITY SHRUB PLANTING AREAS SECTION

SCALE - 1:20

This drawing is the property of Bradley Murphy Design Ltd. Copyright is reserved by them and the drawing is issued on the condition that it is not copied, reproduced, retained nor disclosed to any unauthorized person either wholly or in part without the consent of Bradley Murphy Design Ltd.