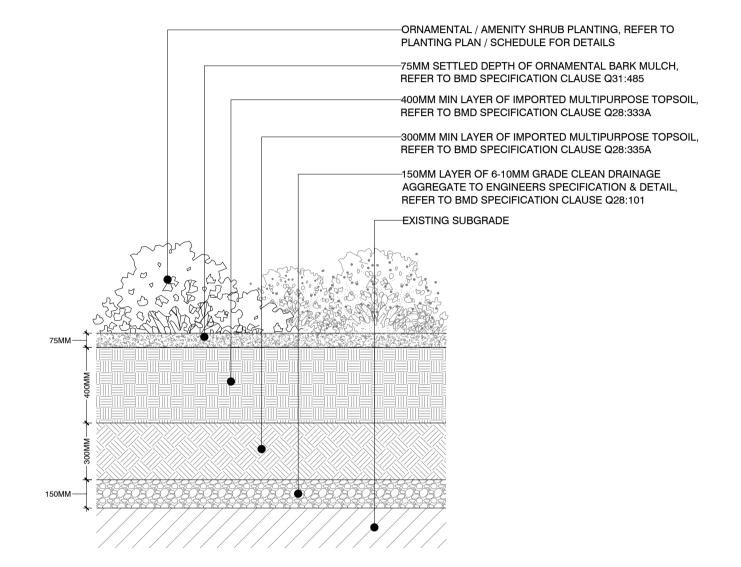

7001 TYPICAL SOIL PROFILE FOR NATIVE AND SINGLE SPECIES HEDGE

SCALE - 1:20

7002 TYPICAL SOIL PROFILE FOR ORNAMENTAL / AMENITY SHRUB PLANTING AREAS SECTION

SCALE - 1:20

This drawing is the property of Bradley Murphy Design Ltd. Copyright is reserved by them and the drawing is issued on the condition that it is not copied, reproduced, retained nor disclosed to any unauthorized person either wholly or in part without the consent of Bradley Murphy Design Ltd.