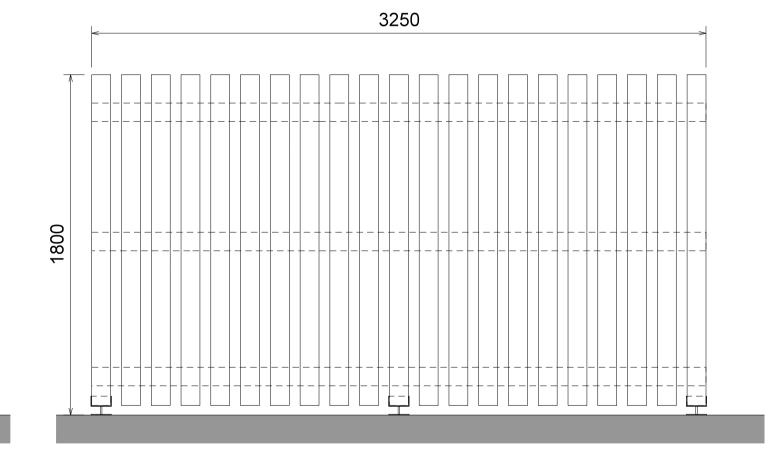

heavy duty galvanised tee hinges

1.8m high hit and miss treated timber fence enclosure

galvanised brenton pad bolt

galvanised drop bolt

galvanised car port feet

3650

03 REFUSE ENCLOSURE typical rear elevation

04 REFUSE ENCLOSURE 106 typical side elevation

01 REFUSE ENCLOSURE 1006 typical plan

REFUSE ENCLOSURE typical front elevation

bracing at low level & high level (above bins). Limited intrusion to not prevent bin lids opening fully.