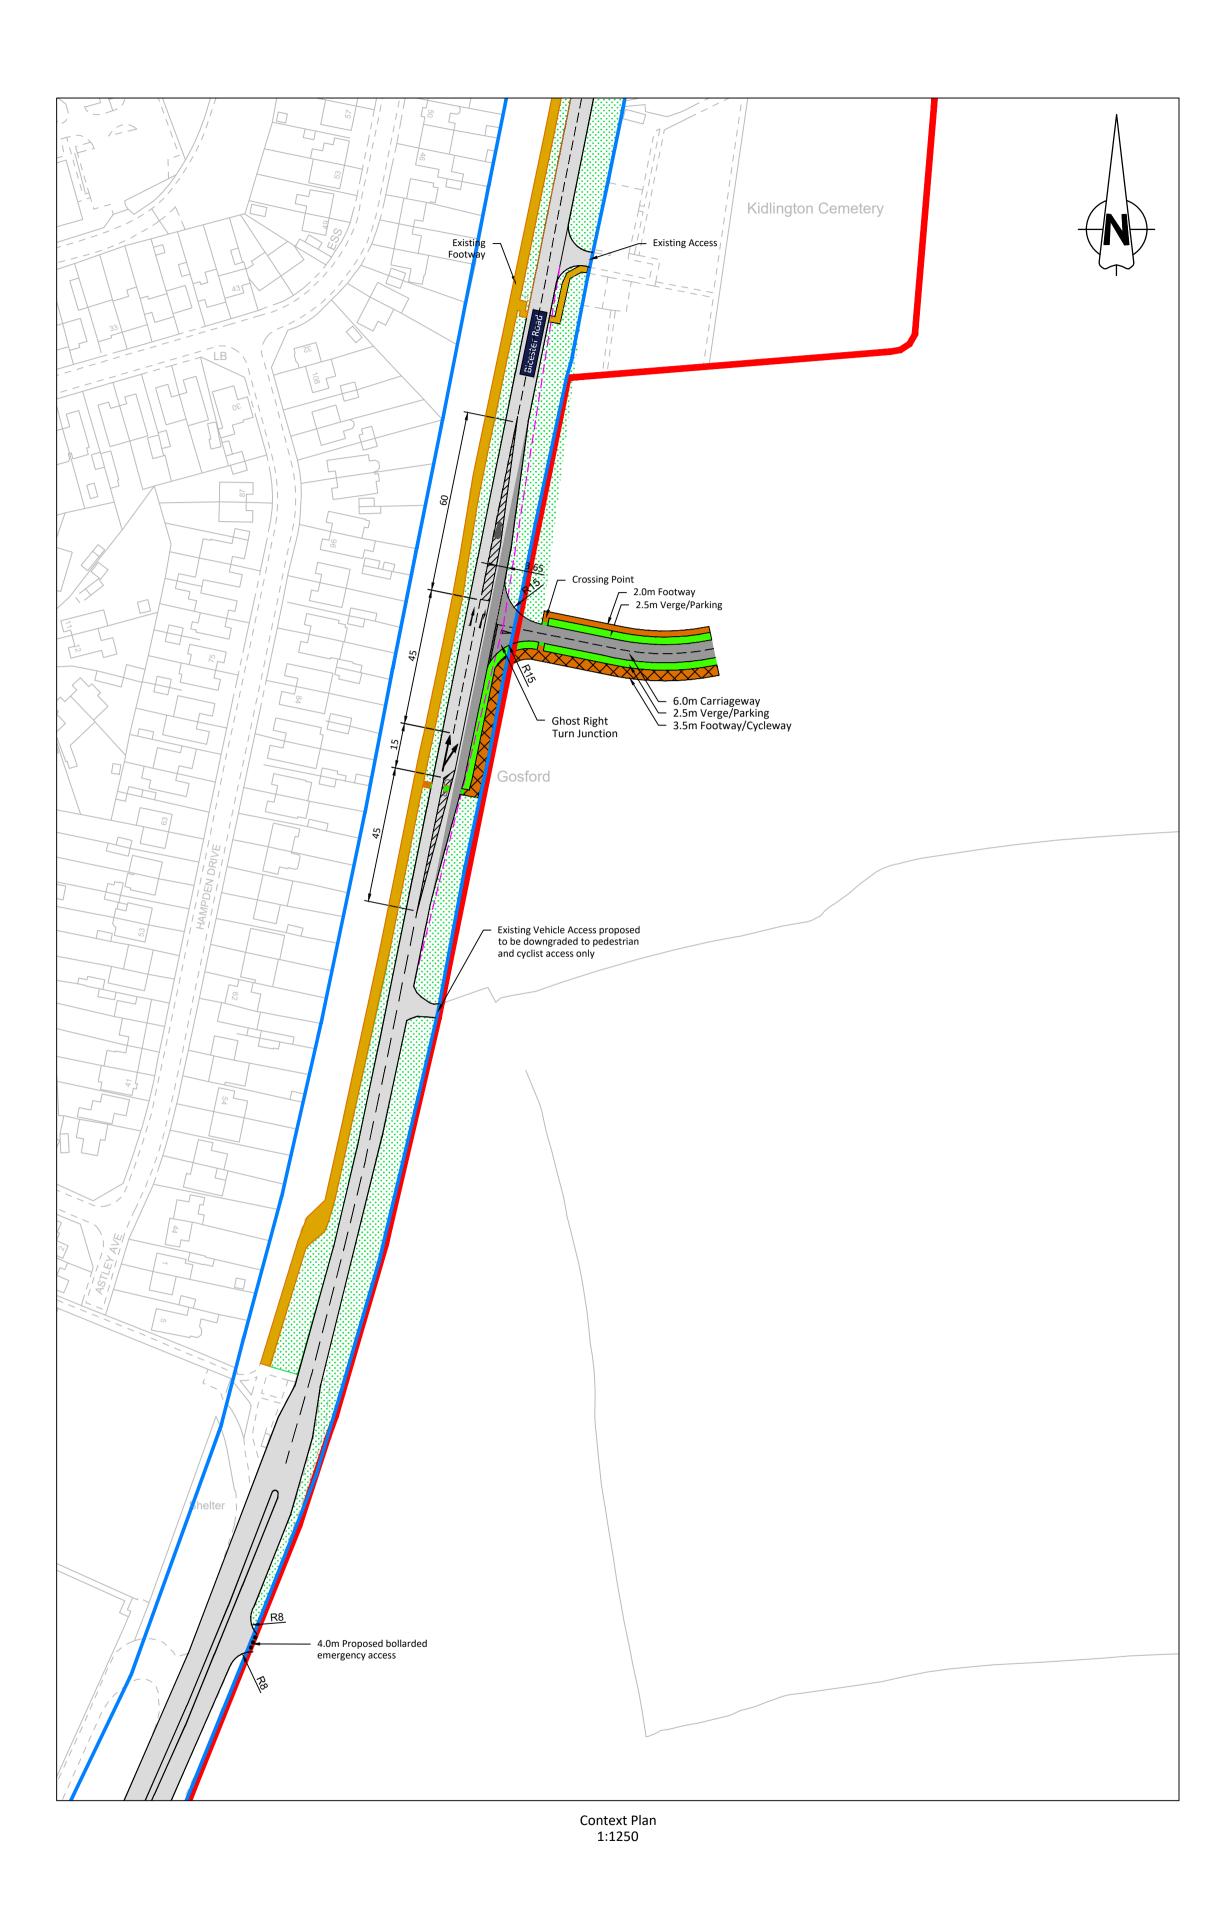

## Barwood Land

Land South East of Kidlington, Oxfordshire

## **Access Strategy**

| Finalized |    |             |    | Feb. 22  |    |
|-----------|----|-------------|----|----------|----|
| Drawn     |    | Checked     |    | Date     |    |
| HG        |    | AE          |    | 22.02.22 |    |
| Scale     |    | Number      |    | Rev      |    |
| As shown  |    | 10669-SK-05 |    | Α        |    |
| 0         | 10 | 20          | 30 | 40       | 50 |
|           |    |             |    |          |    |