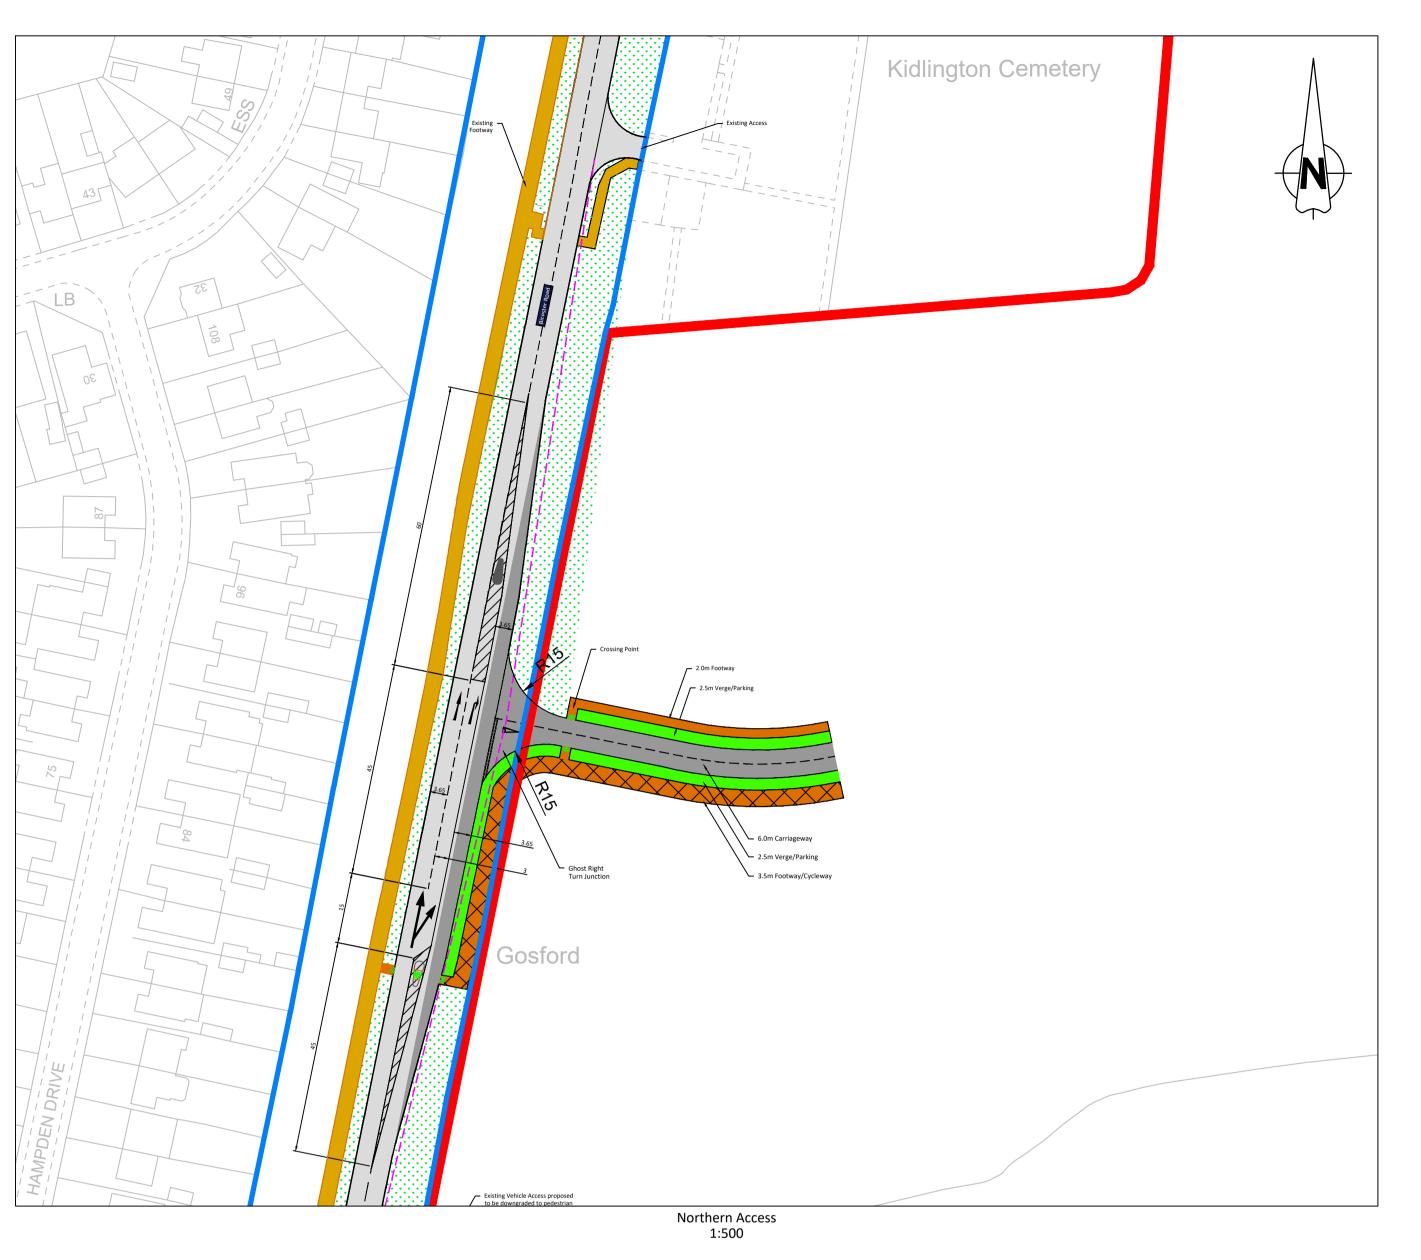

## Barwood Land

Land South East of Kidlington, Oxfordshire

## **Access Strategy**

| Finalized |    |             |    | Feb. 22  |    |
|-----------|----|-------------|----|----------|----|
| Drawn     |    | Checked     |    | Date     |    |
| HG        |    | AE          |    | 22.02.22 |    |
| Scale     |    | Number      |    | Rev      |    |
| As shown  |    | 10669-SK-05 |    | Α        |    |
| 0         | 10 | 20          | 30 | 40       | 50 |
|           |    |             |    |          |    |