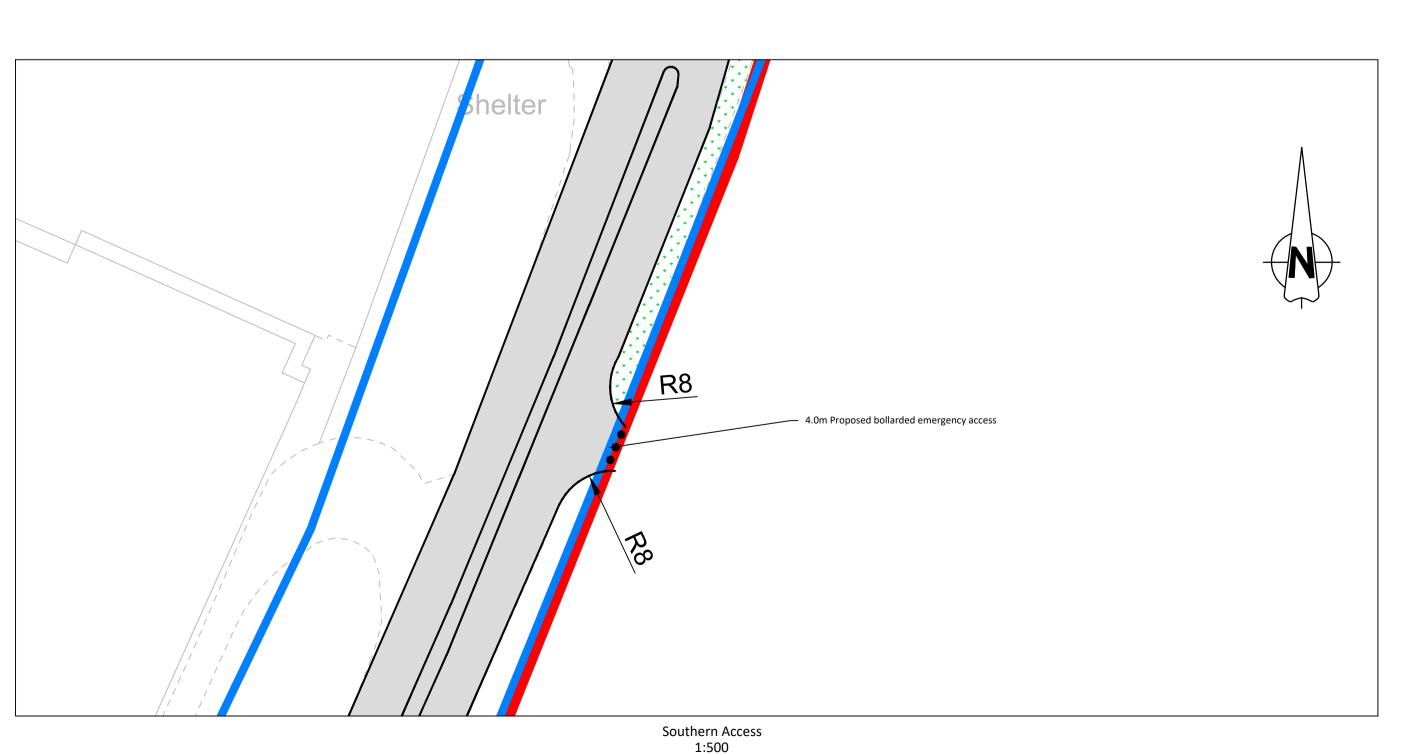

A Bollards added to drawing HG DS HG AE

BROOKBANKS

6150 Knights Court, Solihull Parkway, Birmingham, B37 7WY T +44 (0)121 329 4330 E mail@brookbanks.com W brookbanks.com

## Barwood Land

Land South East of Kidlington, Oxfordshire

## **Access Strategy**

| Finalized |    |             |    | Feb. 22  |    |
|-----------|----|-------------|----|----------|----|
| Drawn     |    | Checked     |    | Date     |    |
| HG        |    | AE          |    | 22.02.22 |    |
| Scale     |    | Number      |    | Rev      |    |
| As shown  |    | 10669-SK-05 |    | Α        |    |
| 0         | 10 | 20          | 30 | 40       | 50 |
|           |    |             |    |          |    |