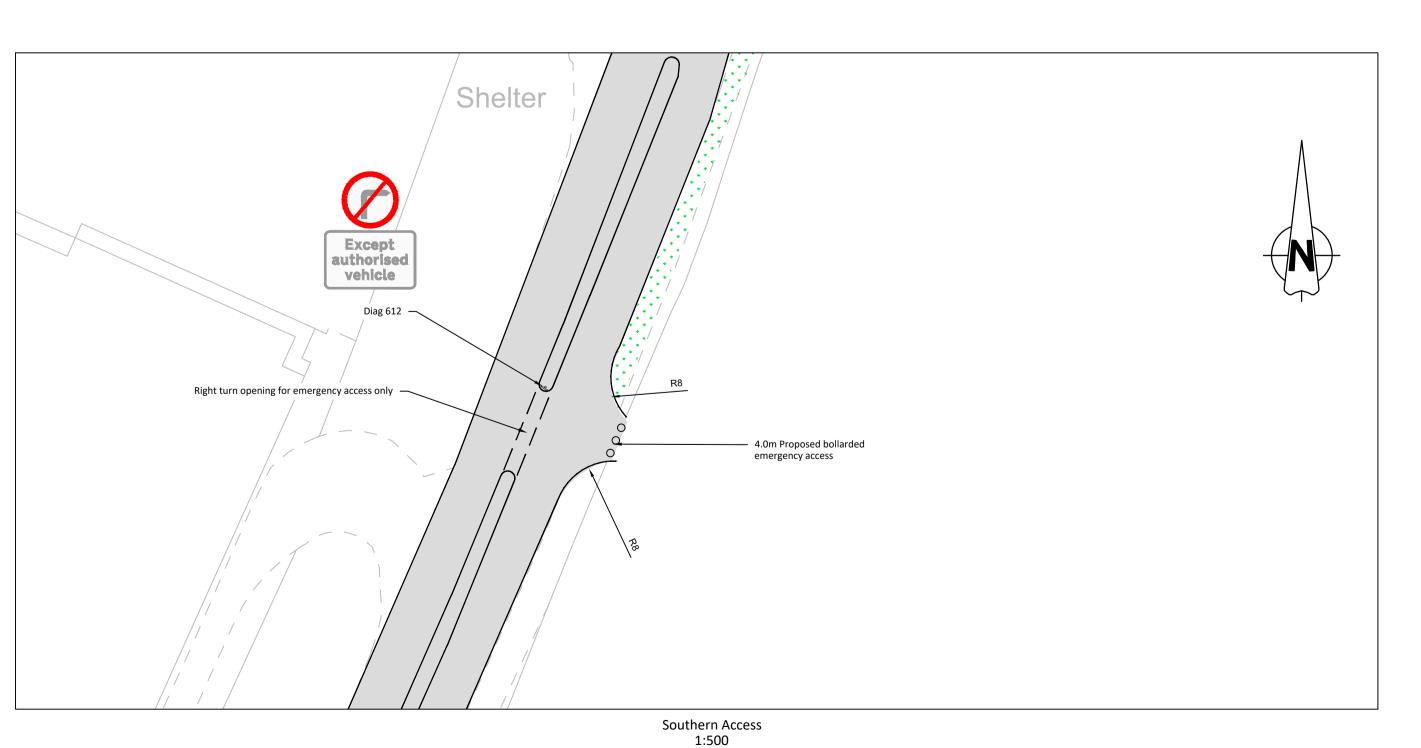

| KEY:                    |                                                    |   |
|-------------------------|----------------------------------------------------|---|
| Developn                | nent Boundary                                      |   |
| Existing H              | Highway Boundary                                   |   |
| Tactile Pa              | aving                                              |   |
| Existing (              | Carriageway                                        |   |
| New / Ov                | erlaid Carriageway                                 |   |
| Existing \              | /erge                                              |   |
| Proposed                | l Verge                                            |   |
| Existing F              | Footway and Cycleway                               |   |
| Proposed                | l Footway                                          |   |
| Proposed                | l Footway and Cycleway                             |   |
| Visibility 9<br>(DMRB 7 | Splay<br>0kph - 4.5 x 120 m)                       |   |
| Proposed                | l Cycle Parking Stand                              | • |
| Proposed                | l Road Sign                                        | ھ |
|                         | e Signal head, posts<br>estrian crossing equipment | • |