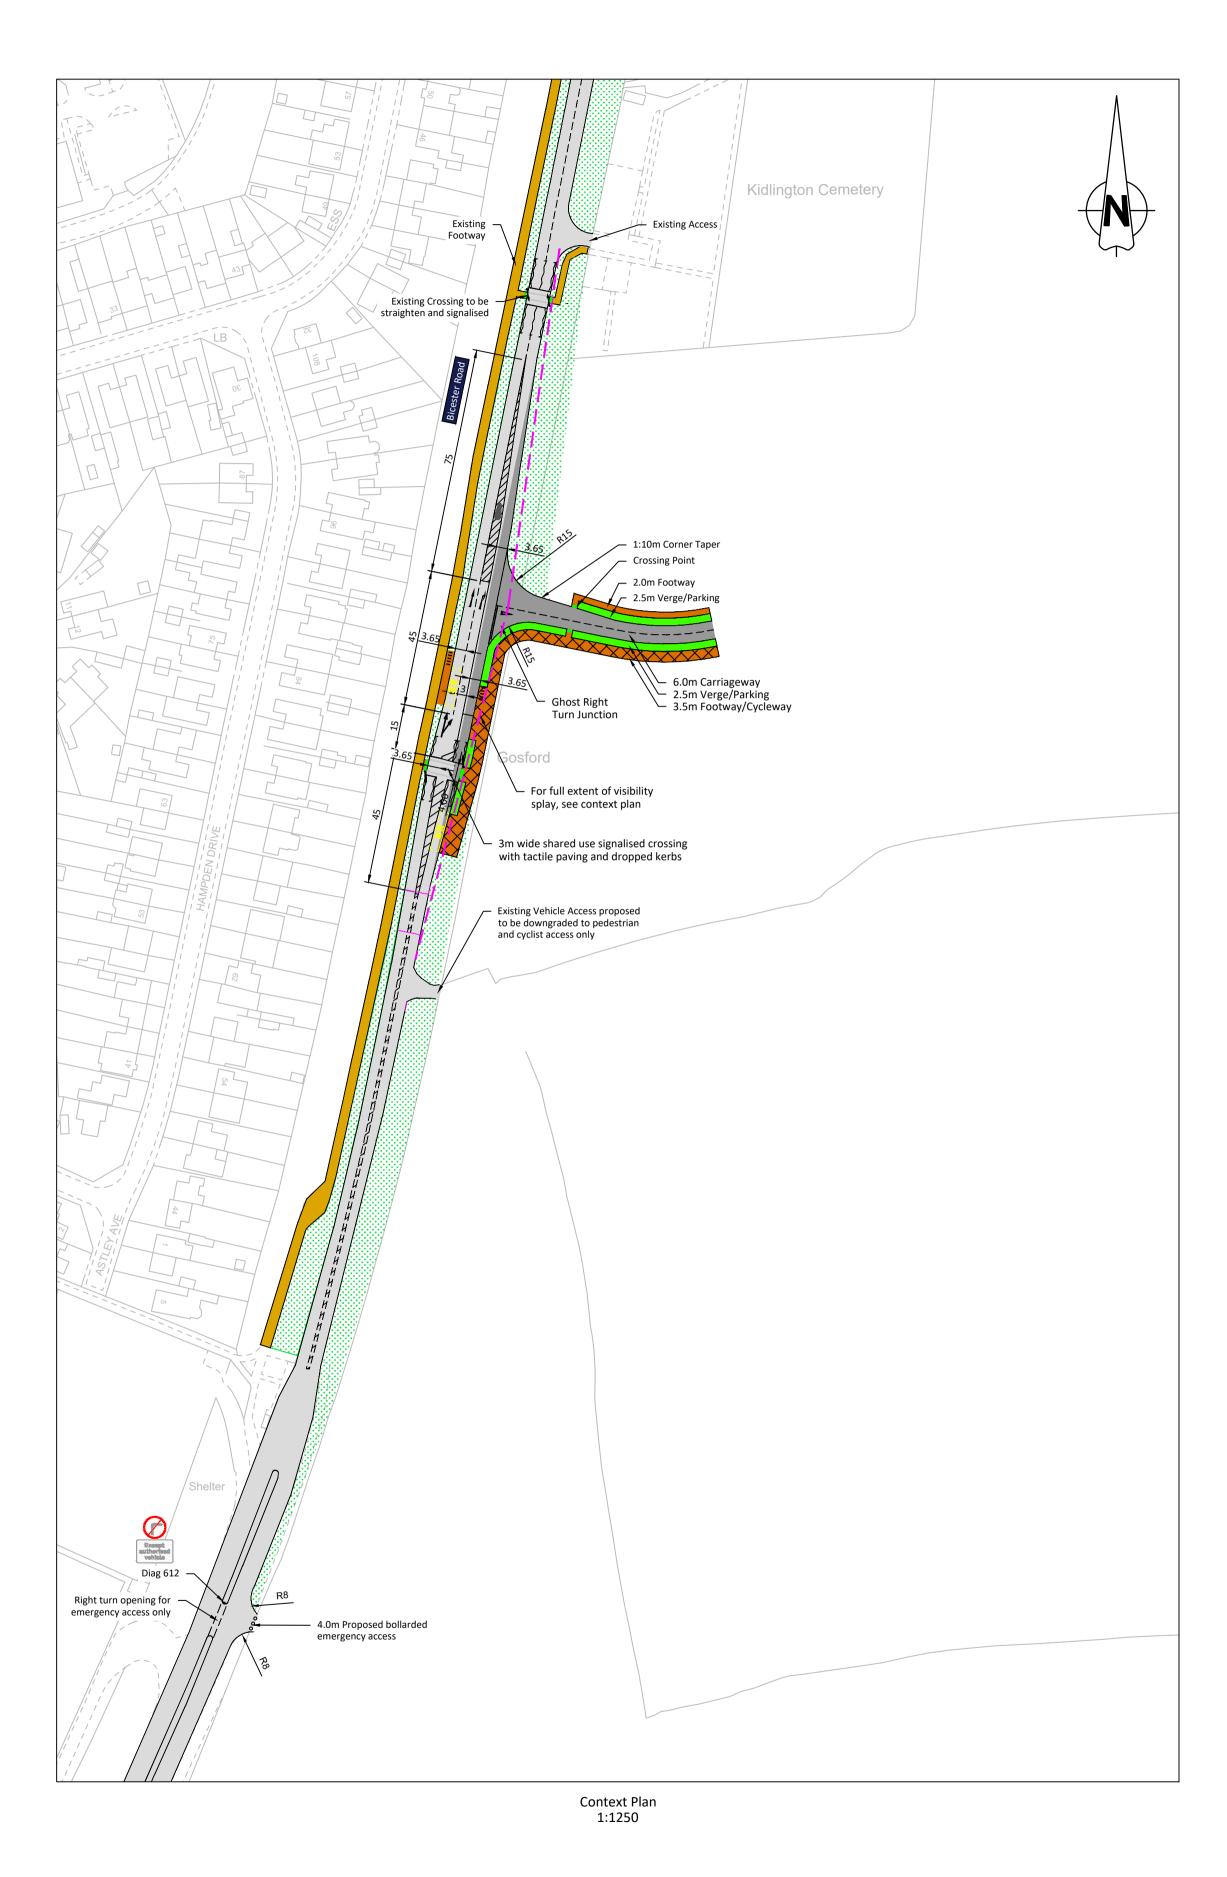

- 1:10m Corner Taper 2.0m Footway - 2.5m Verge/Parking - 6.0m Carriageway - 2.5m Verge/Parking **Ghost Right** - 3.5m Footway/Cycleway **Turn Junction** Gosford For full extent of visibility splay, see context plan ☐ 3m wide shared use signalised crossing with tactile paving and dropped kerbs Northern Access

| KEY:                    |                                                    |   |
|-------------------------|----------------------------------------------------|---|
| Developn                | nent Boundary                                      |   |
| Existing H              | Highway Boundary                                   |   |
| Tactile Pa              | aving                                              |   |
| Existing (              | Carriageway                                        |   |
| New / Ov                | erlaid Carriageway                                 |   |
| Existing \              | /erge                                              |   |
| Proposed                | l Verge                                            |   |
| Existing F              | Footway and Cycleway                               |   |
| Proposed                | l Footway                                          |   |
| Proposed                | l Footway and Cycleway                             |   |
| Visibility 9<br>(DMRB 7 | Splay<br>0kph - 4.5 x 120 m)                       |   |
| Proposed                | l Cycle Parking Stand                              | • |
| Proposed                | l Road Sign                                        | ھ |
|                         | e Signal head, posts<br>estrian crossing equipment | • |