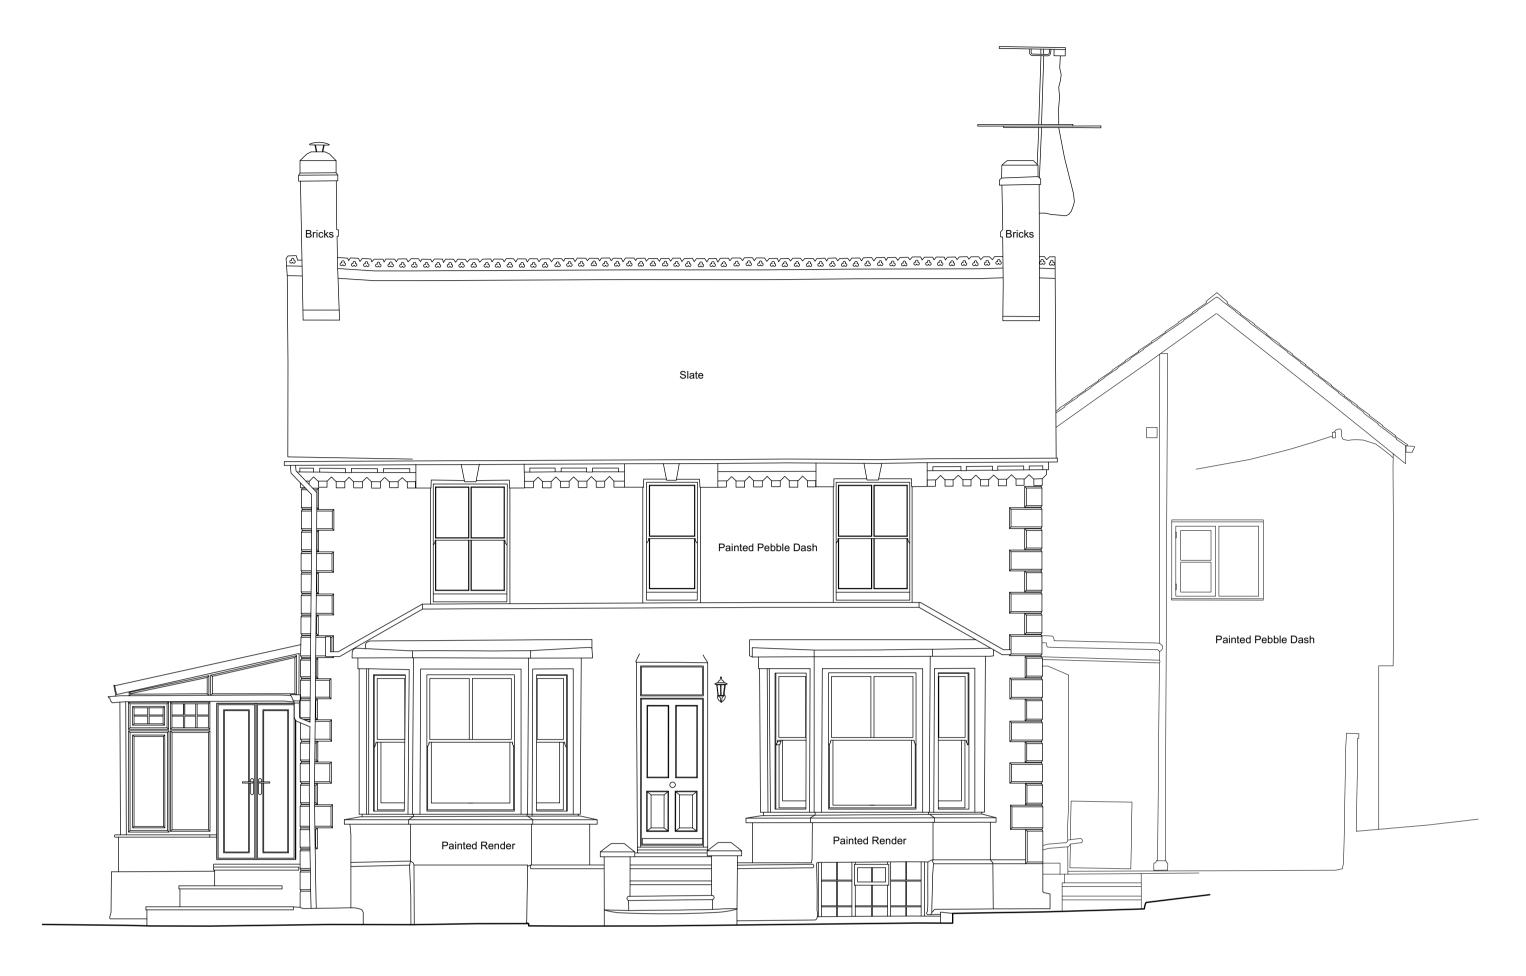

Existing East Elevation - No Change

Proposed West Elevation (Main House) - No Change

NOTES

1. © This drawing is copyright to Manifest Design Workshop

2. This drawing has been prepared solely for the purpose of obtaining planning permission and/or listed building consent.