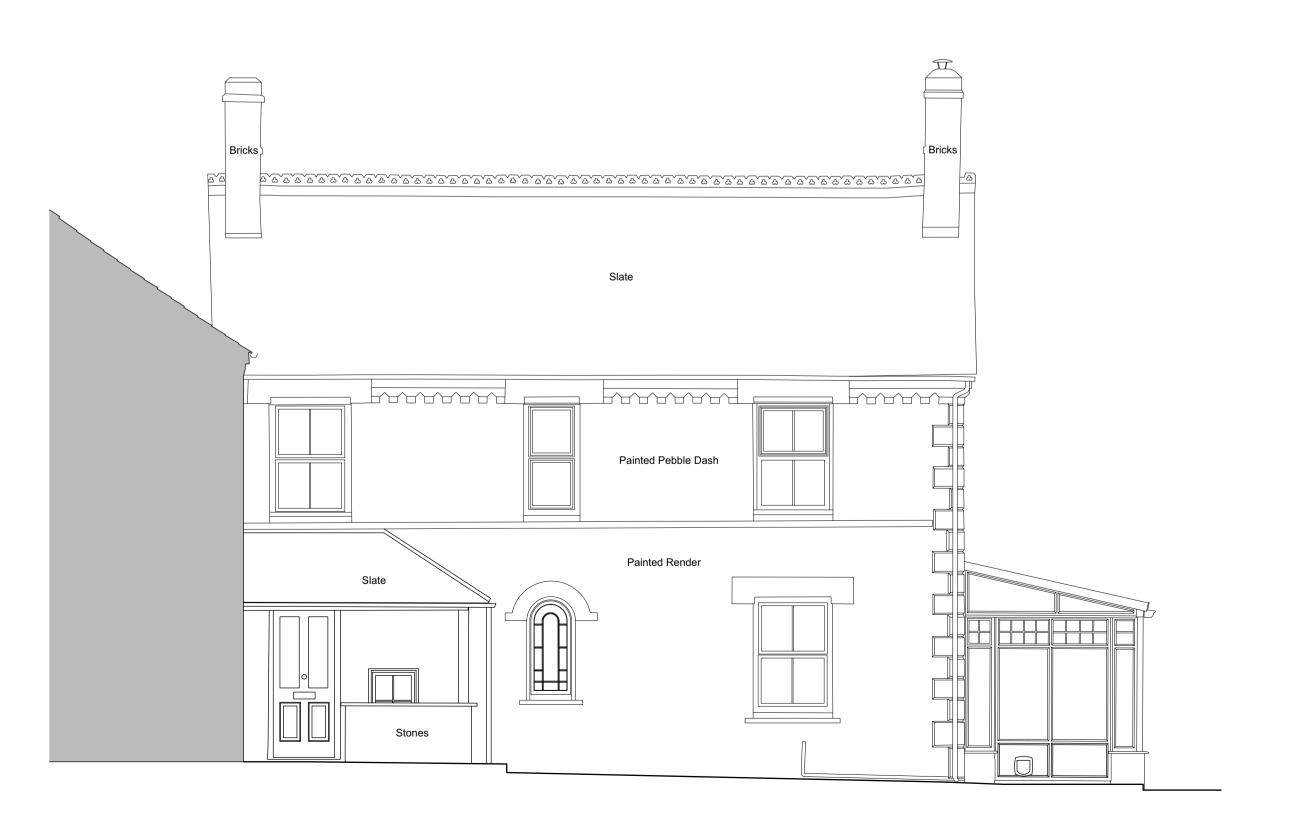

Existing East Elevation - No Change

Proposed West Elevation (Main House) - No Change

NOTES

1. © This drawing is copyright to Manifest Design Workshop

2. This drawing has been prepared solely for the purpose of obtaining planning permission and/or listed building consent.