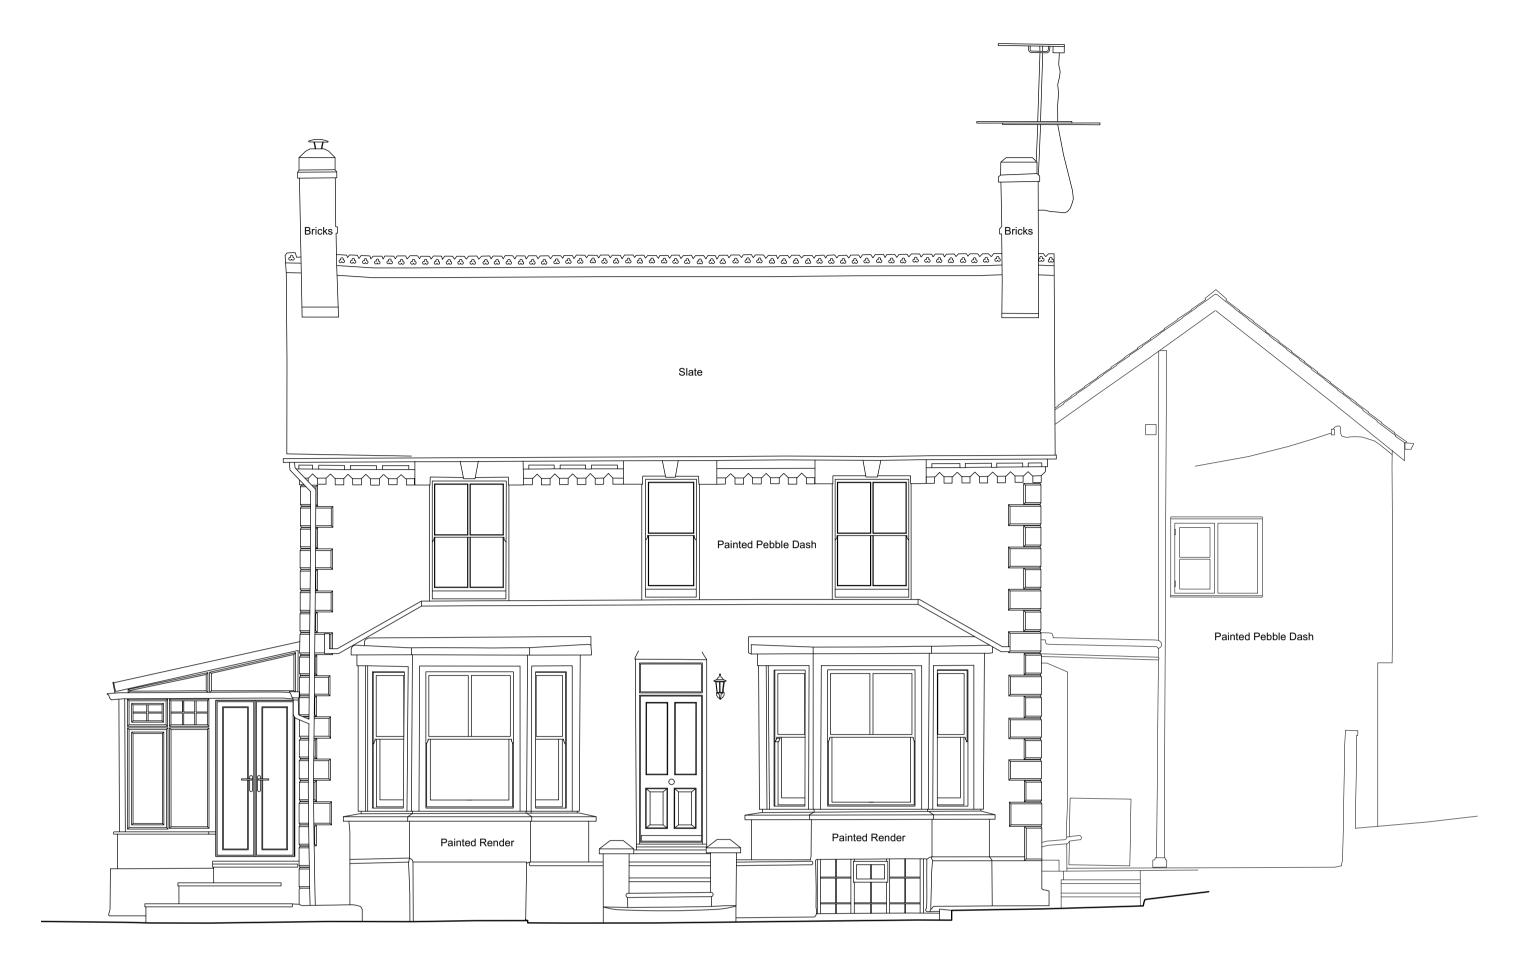

**Existing East Elevation** 

Existing West Elevation (Main House)

NOTES

1. © This drawing is copyright to Manifest Design Workshop

2. This drawing has been prepared solely for the purpose of obtaining planning permission and/or listed building consent.