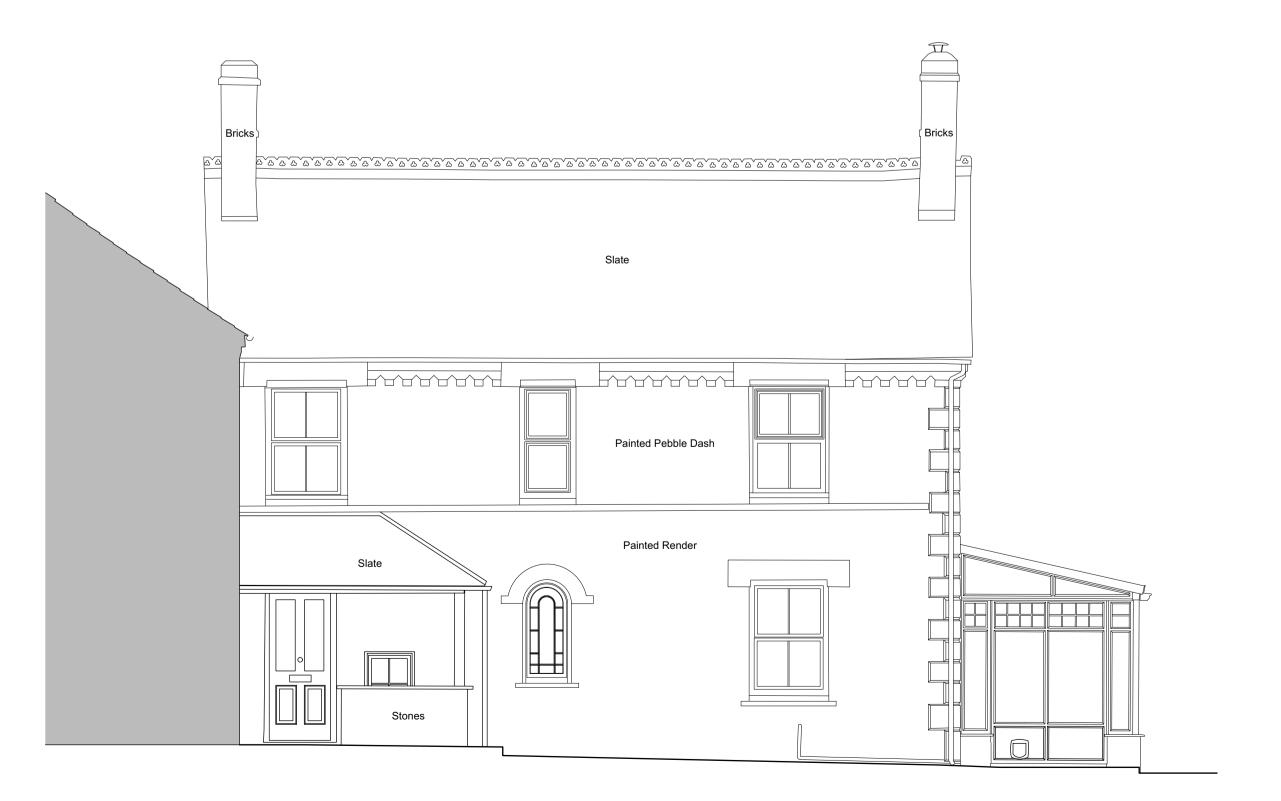

**Existing East Elevation** 

Existing West Elevation (Main House)

NOTES

1. © This drawing is copyright to Manifest Design Workshop

2. This drawing has been prepared solely for the purpose of obtaining planning permission and/or listed building consent.