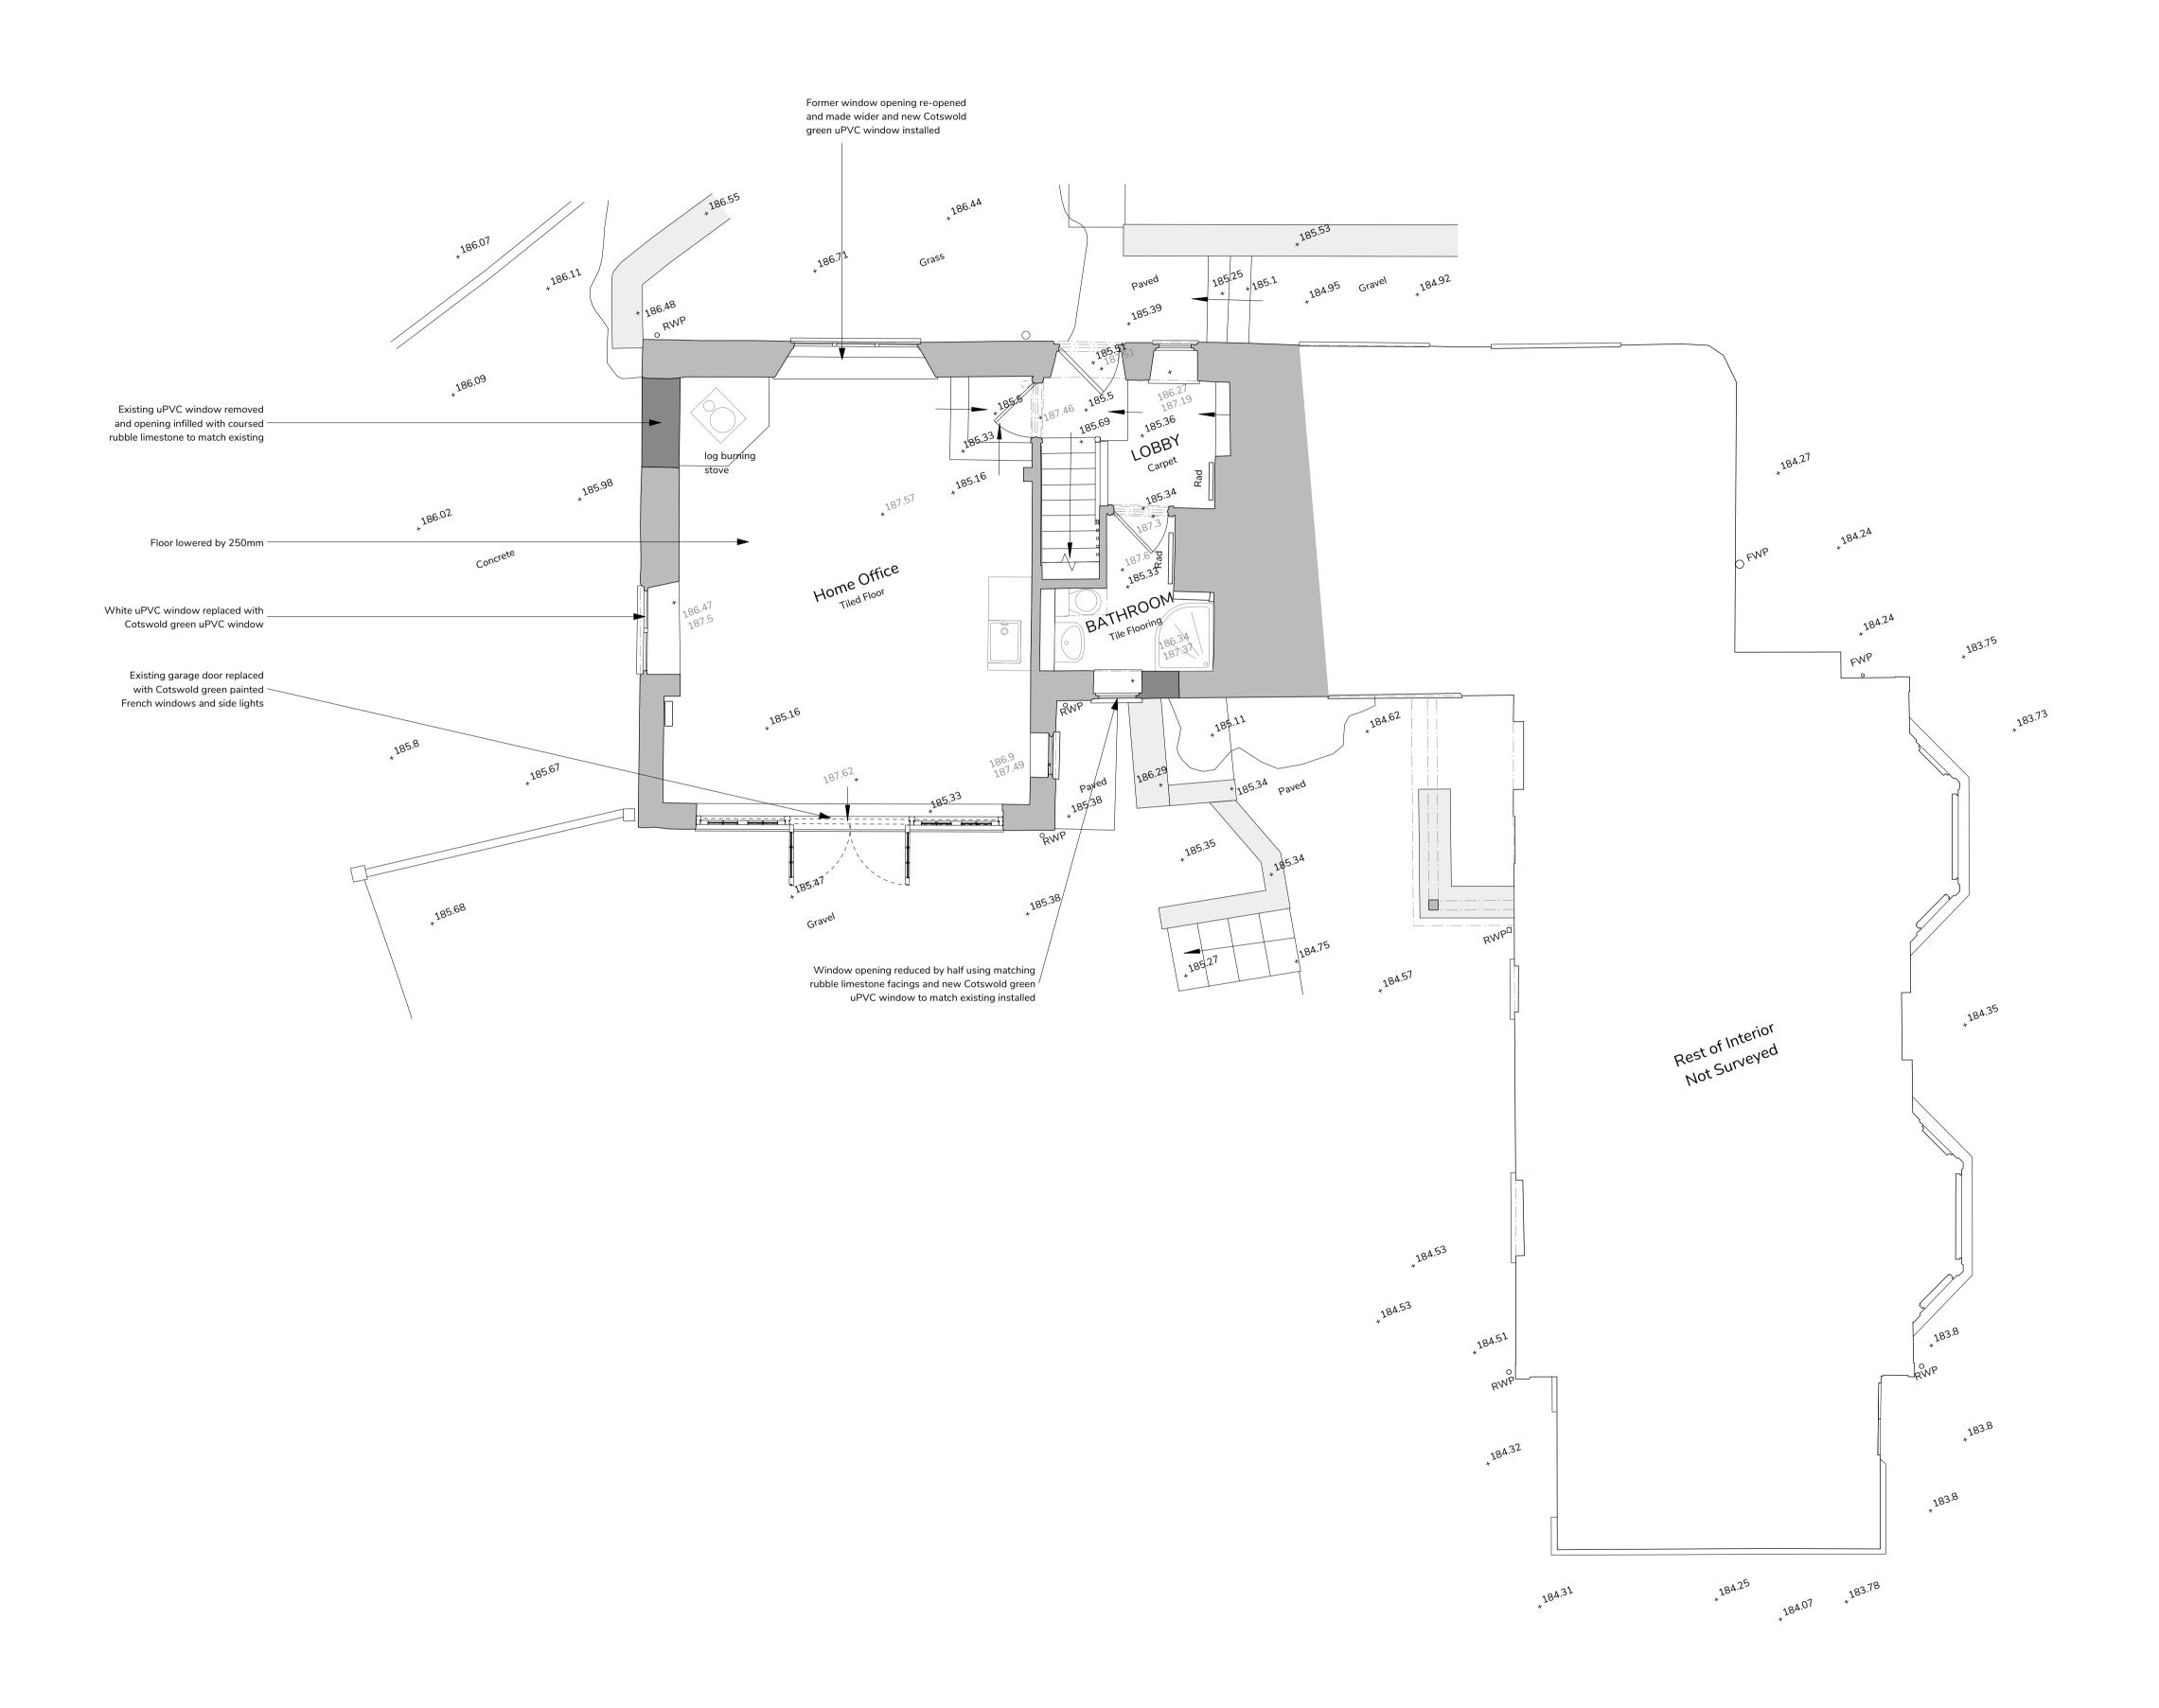

3 Thames Street, Eynsham, Oxfordshire, OX29 4HF 01865 882 387 | mail@mademanifest.co.uk

PROJECT

Park Farmhouse, Burdrop Garage Conversion

DRAWI

Proposed Ground Floor Plan

| PROJECT NO.       |       | DATE FIRST CREATED |             |
|-------------------|-------|--------------------|-------------|
| 21126             |       | 2                  | 20/12/2021  |
| PROJECT ARCHITECT | DRAWN |                    | SCALE AT A1 |
| PP                | Р     | Р                  | 1:50        |