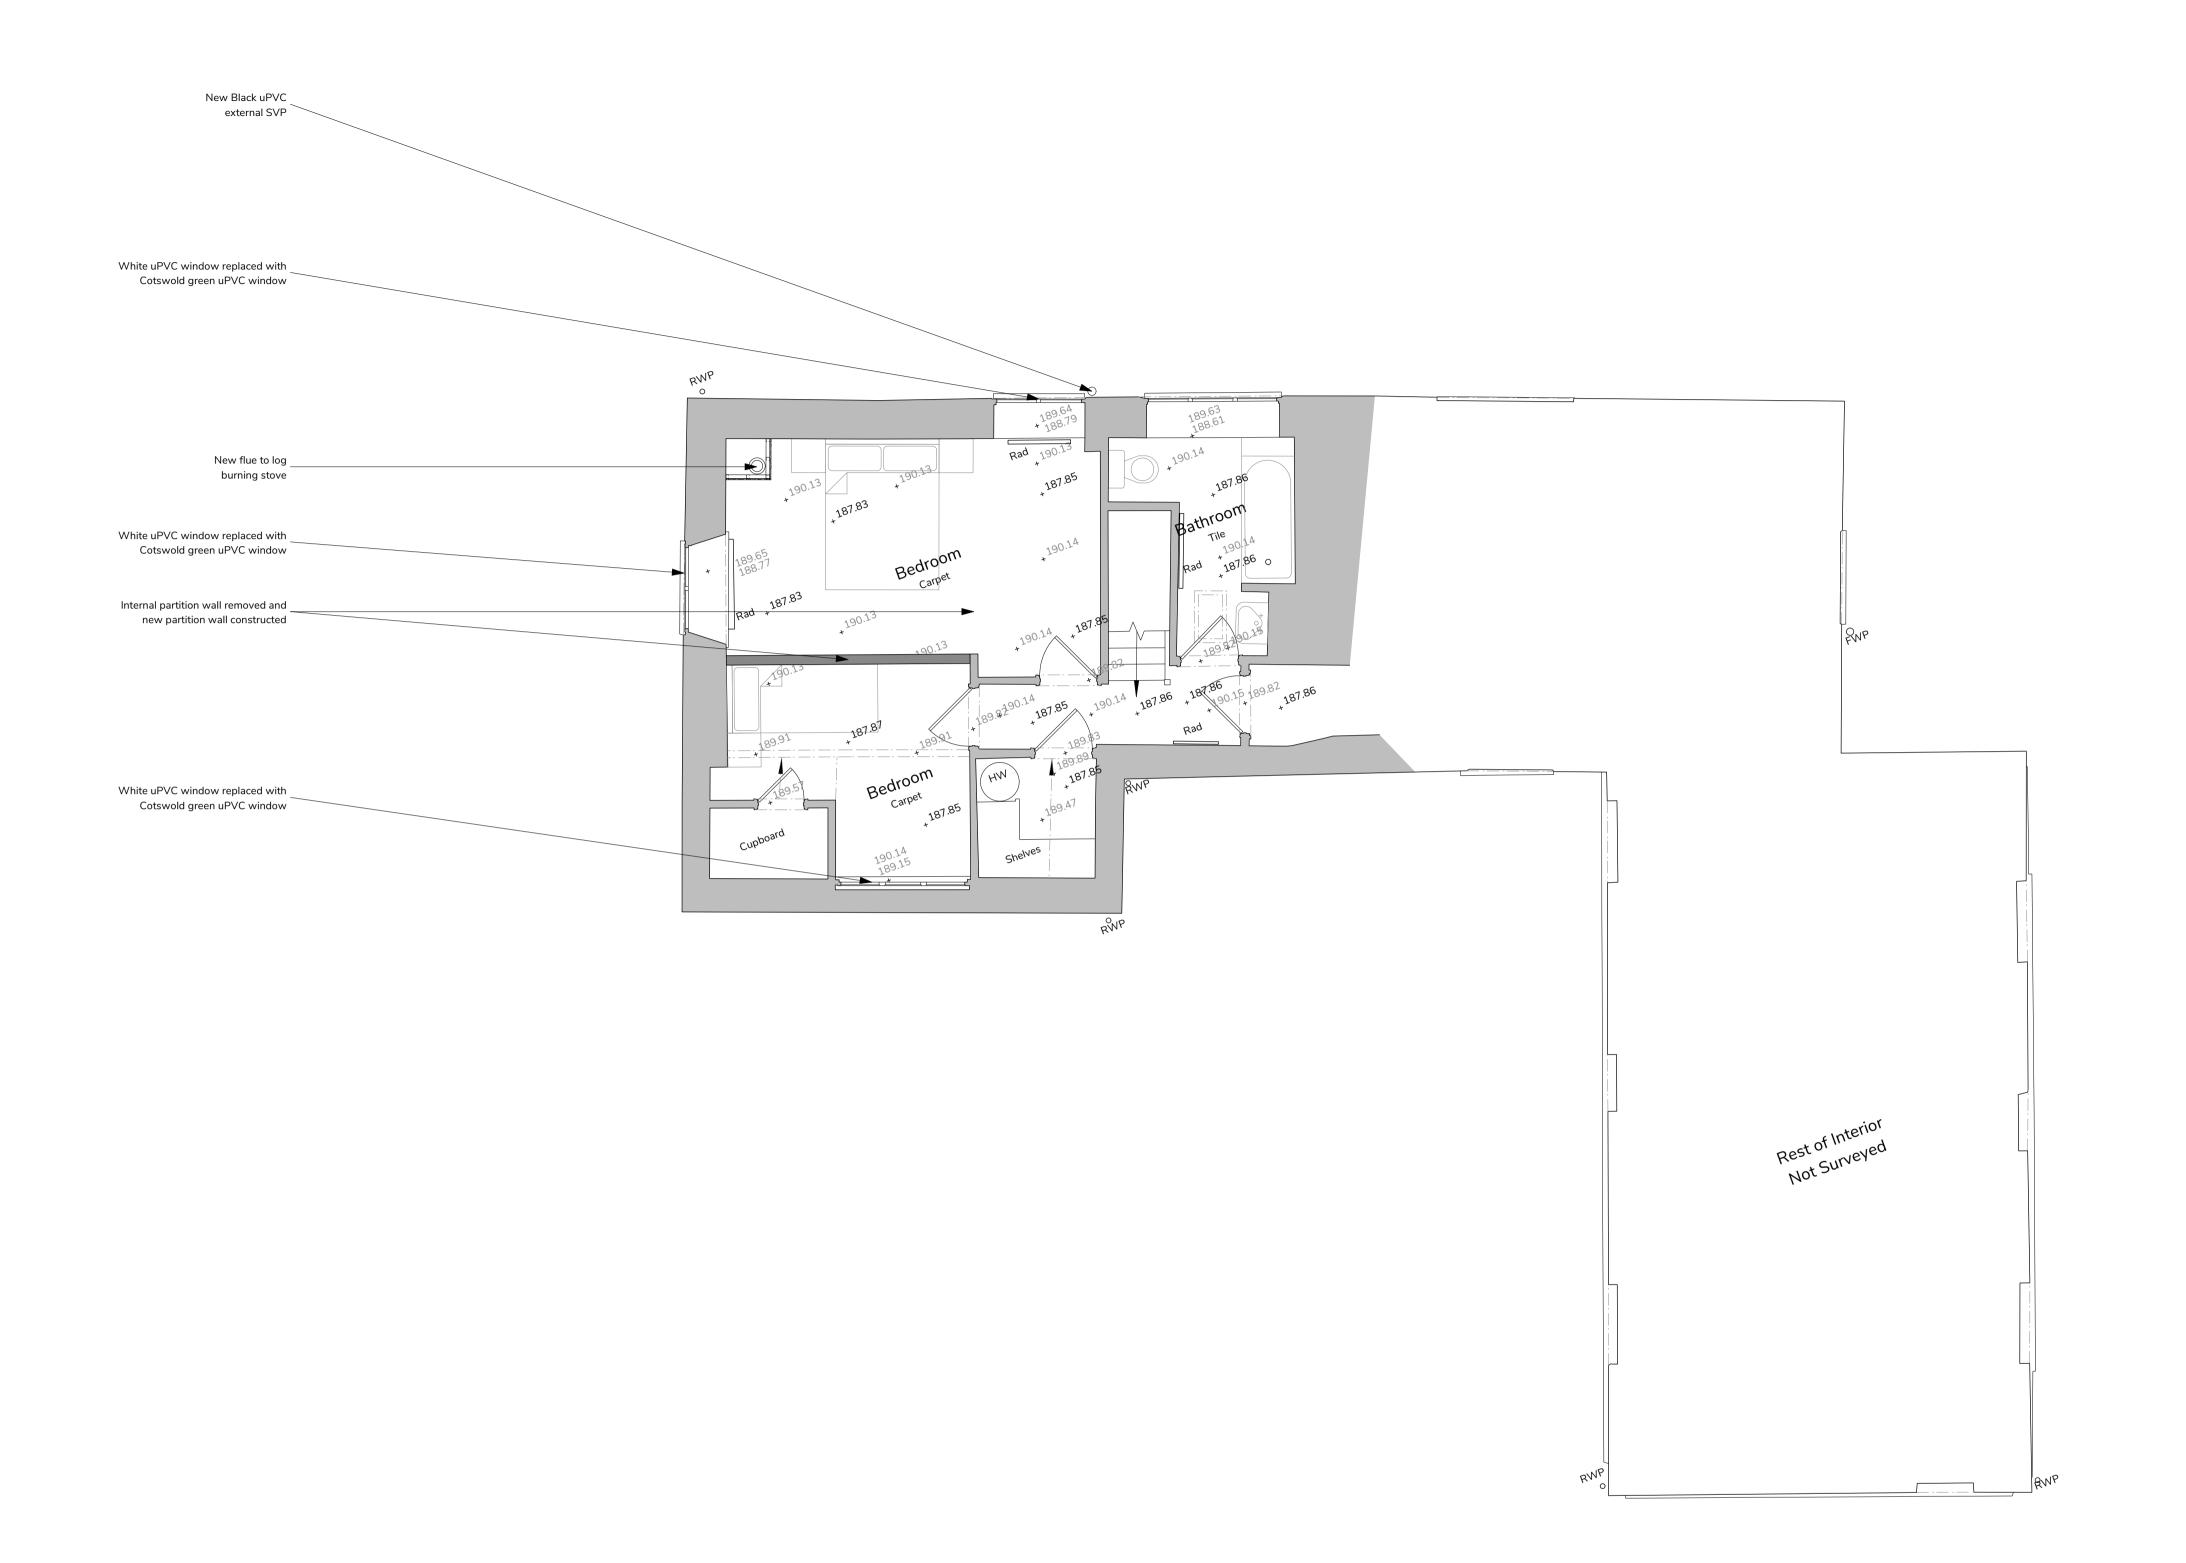

DRAWING

Proposed First Floor Plan

| PROJECT NO.       |       | DATE FIRST CREATED |             |
|-------------------|-------|--------------------|-------------|
| 21126             |       | 2                  | 20/12/2021  |
| PROJECT ARCHITECT | DRAWN |                    | SCALE AT A1 |
| PP                | Р     | Р                  | 1:50        |