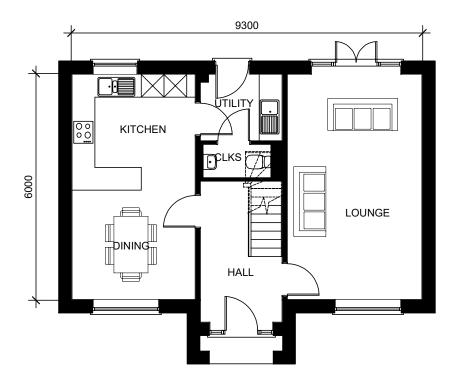

SIDE ELEVATION

**GROUND FLOOR PLAN** 

BED 1 LANDING

# SIDE ELEVATION **REAR ELEVATION** 

FIRST FLOOR PLAN

STOCKING LANE, SHENINGTON - REGENCY SPEC WYTHALL SPECIAL - G SERIES

FRONT ELEVATION

| В | STONE ADDED TO FRONT ELEVATION. JAN 2022 PLANNING ISSUE |
|---|---------------------------------------------------------|
| Α | PLANNING ISSUE                                          |

|                        | A PLANNING ISSUE  |       |  |
|------------------------|-------------------|-------|--|
| House Type             | Drawing no.       | Rev   |  |
| Wythall Special (3B4P) | SHN-G-P/WYT-SP-01 | В     |  |
| Title                  | Floor Area        | Scale |  |
| Planning Drawing       | 1249 sqft         | 1:100 |  |
| Flan Homes Limited     |                   |       |  |