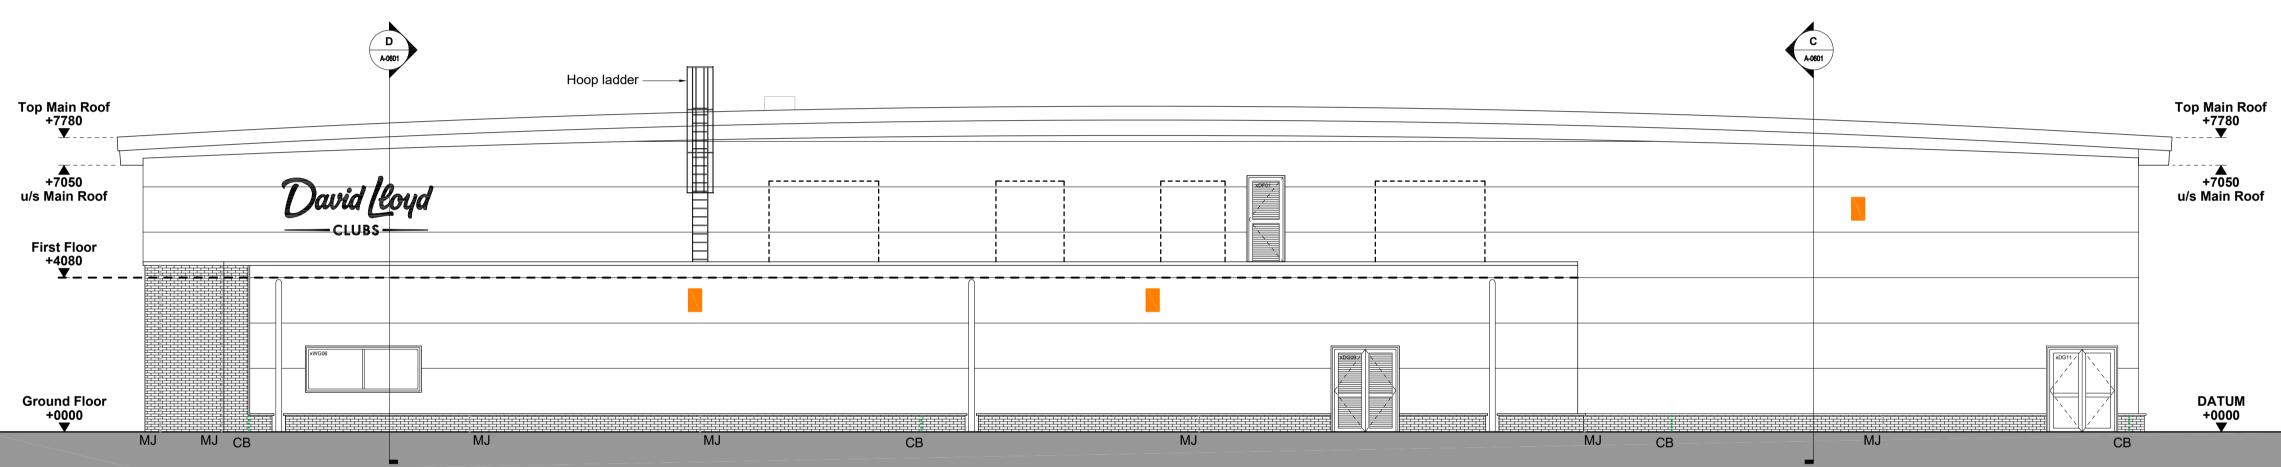

**ELEVATION 1 - NORTH EAST 'TENNIS DOME SIDE' ELEVATION** 

**ELEVATION 2 - SOUTH EAST 'REAR' ELEVATION** 

**ELEVATION 3 - SOUTH WEST 'POOL SIDE' ELEVATION** 

DO NOT SCALE FROM THIS DRAWING.

AND SUB-CONTRACTOR'S DRAWINGS.