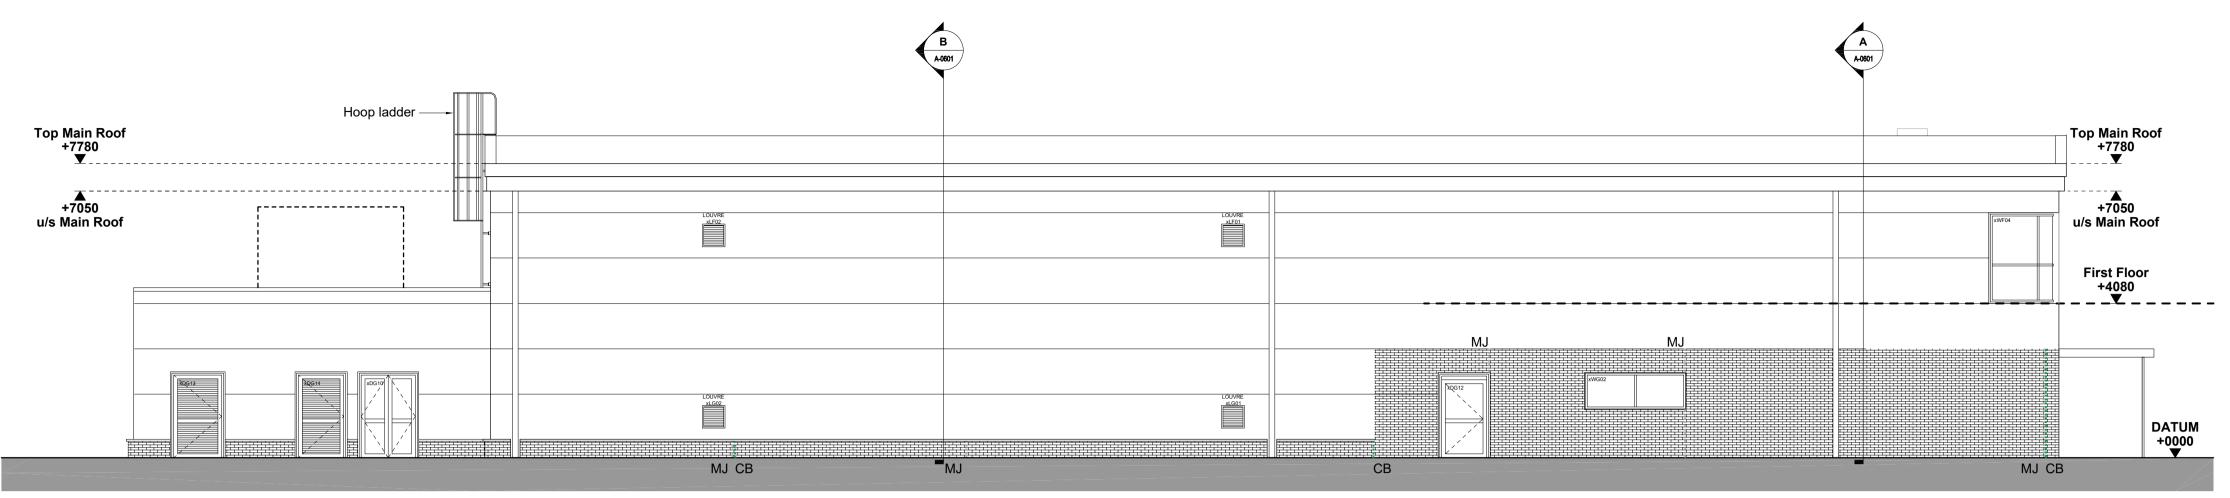

**ELEVATION 1 - NORTH EAST 'TENNIS DOME SIDE' ELEVATION** 

**ELEVATION 2 - SOUTH EAST 'REAR' ELEVATION** 

**ELEVATION 3 - SOUTH WEST 'POOL SIDE' ELEVATION** 

DO NOT SCALE FROM THIS DRAWING.

AND SUB-CONTRACTOR'S DRAWINGS.