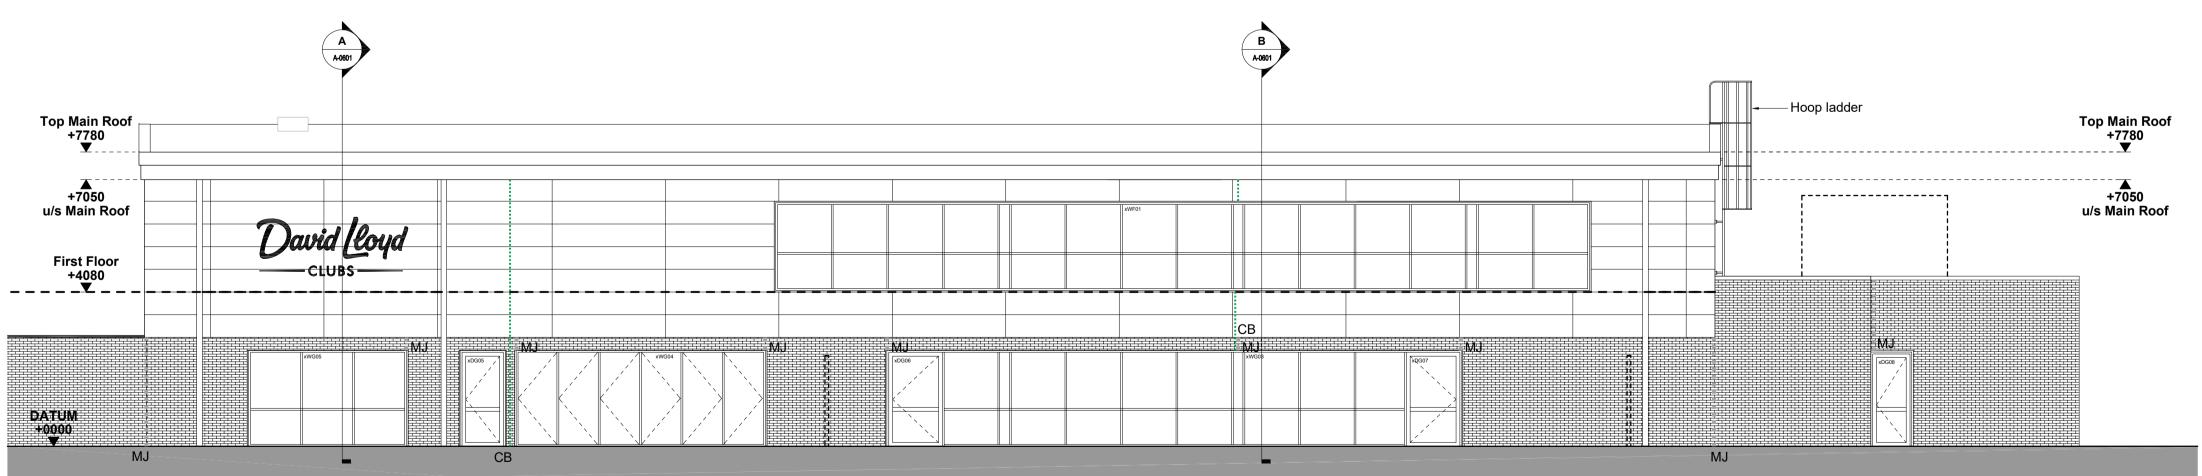

**ELEVATION 1 - NORTH EAST 'TENNIS DOME SIDE' ELEVATION** 

**ELEVATION 2 - SOUTH EAST 'REAR' ELEVATION** 

**ELEVATION 3 - SOUTH WEST 'POOL SIDE' ELEVATION** 

DO NOT SCALE FROM THIS DRAWING.

AND SUB-CONTRACTOR'S DRAWINGS.