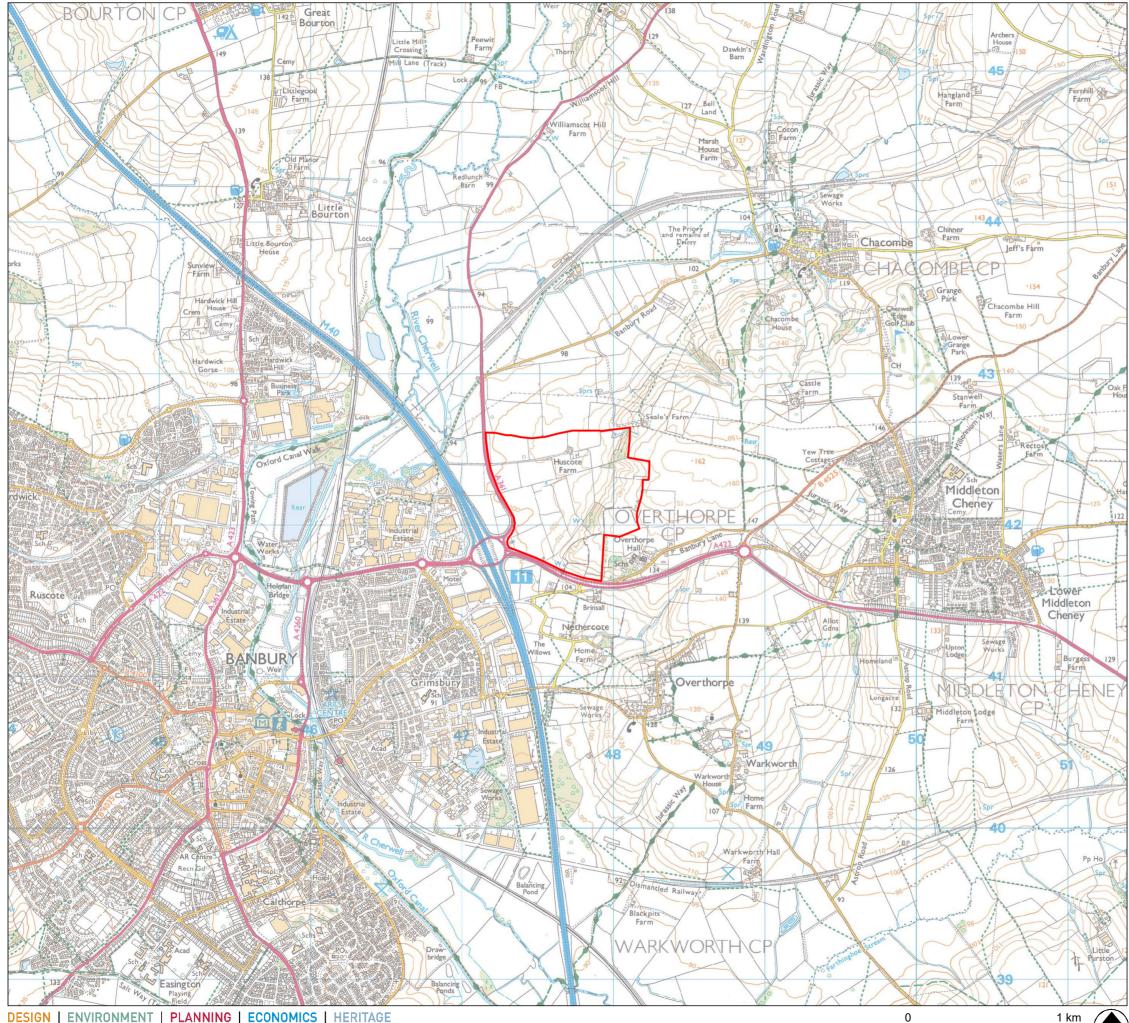

## Site Location Plan

## Land East of J11, M40, Banbury

| Client:   | Greystoke CB |      |
|-----------|--------------|------|
| DRWG No:  | P21-3302_01  |      |
| Drawn by: | JS           |      |
| Date:     | 01/02/2022   |      |
| Scale:    | 1:25,000     | @ A3 |

Site Boundary

Revisions: First Issue- 01/02/2022 JS