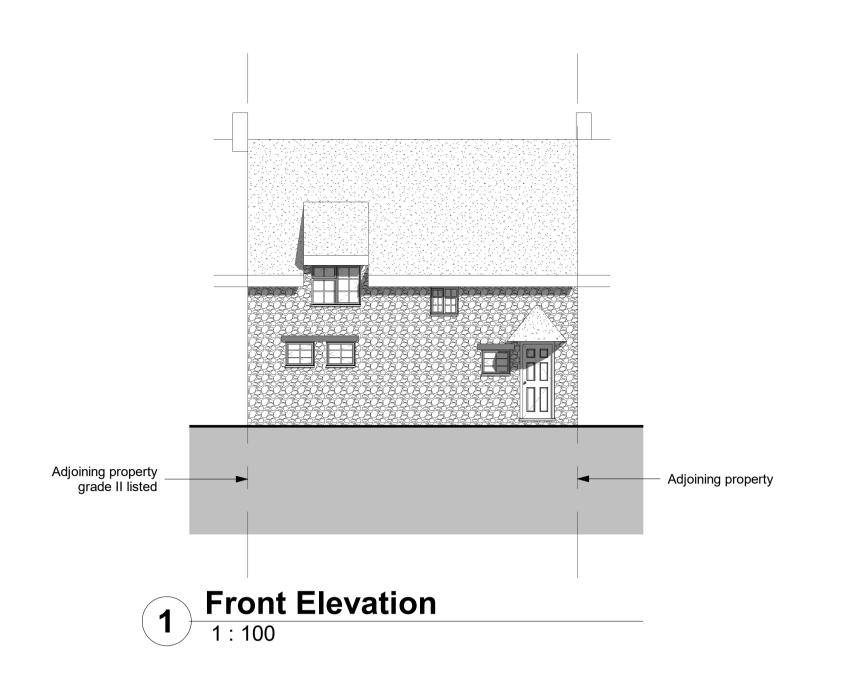

## 1 Meadowcrest Cottages OX15 5RQ

## Proposed Elevations

| Project number | 2020-987    |
|----------------|-------------|
| Date           | 05.10.20    |
| Drawn by       | Carl Collin |
|                |             |

108 G

Scale @ A1 1 : 100