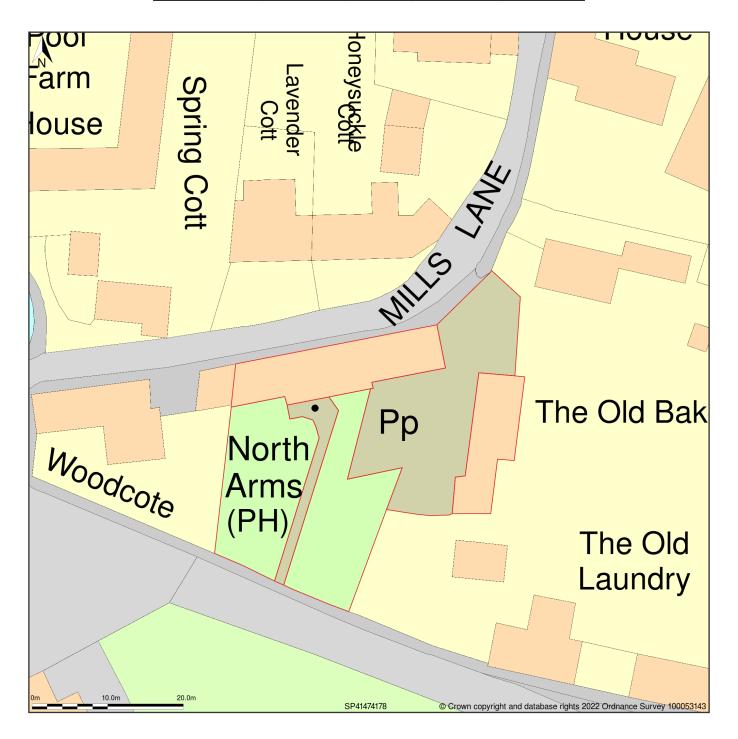

## North Arms Inn, Mills Lane, Wroxton, Oxfordshire, OX15 6PY

Block Plan shows area bounded by: 441432.95, 241737.71 441522.95, 241827.71 (at a scale of 1:500), OSGridRef: SP41474178. The representation of a road, track or path is no evidence of a right of way. The representation of features as lines is no evidence of a property boundary.