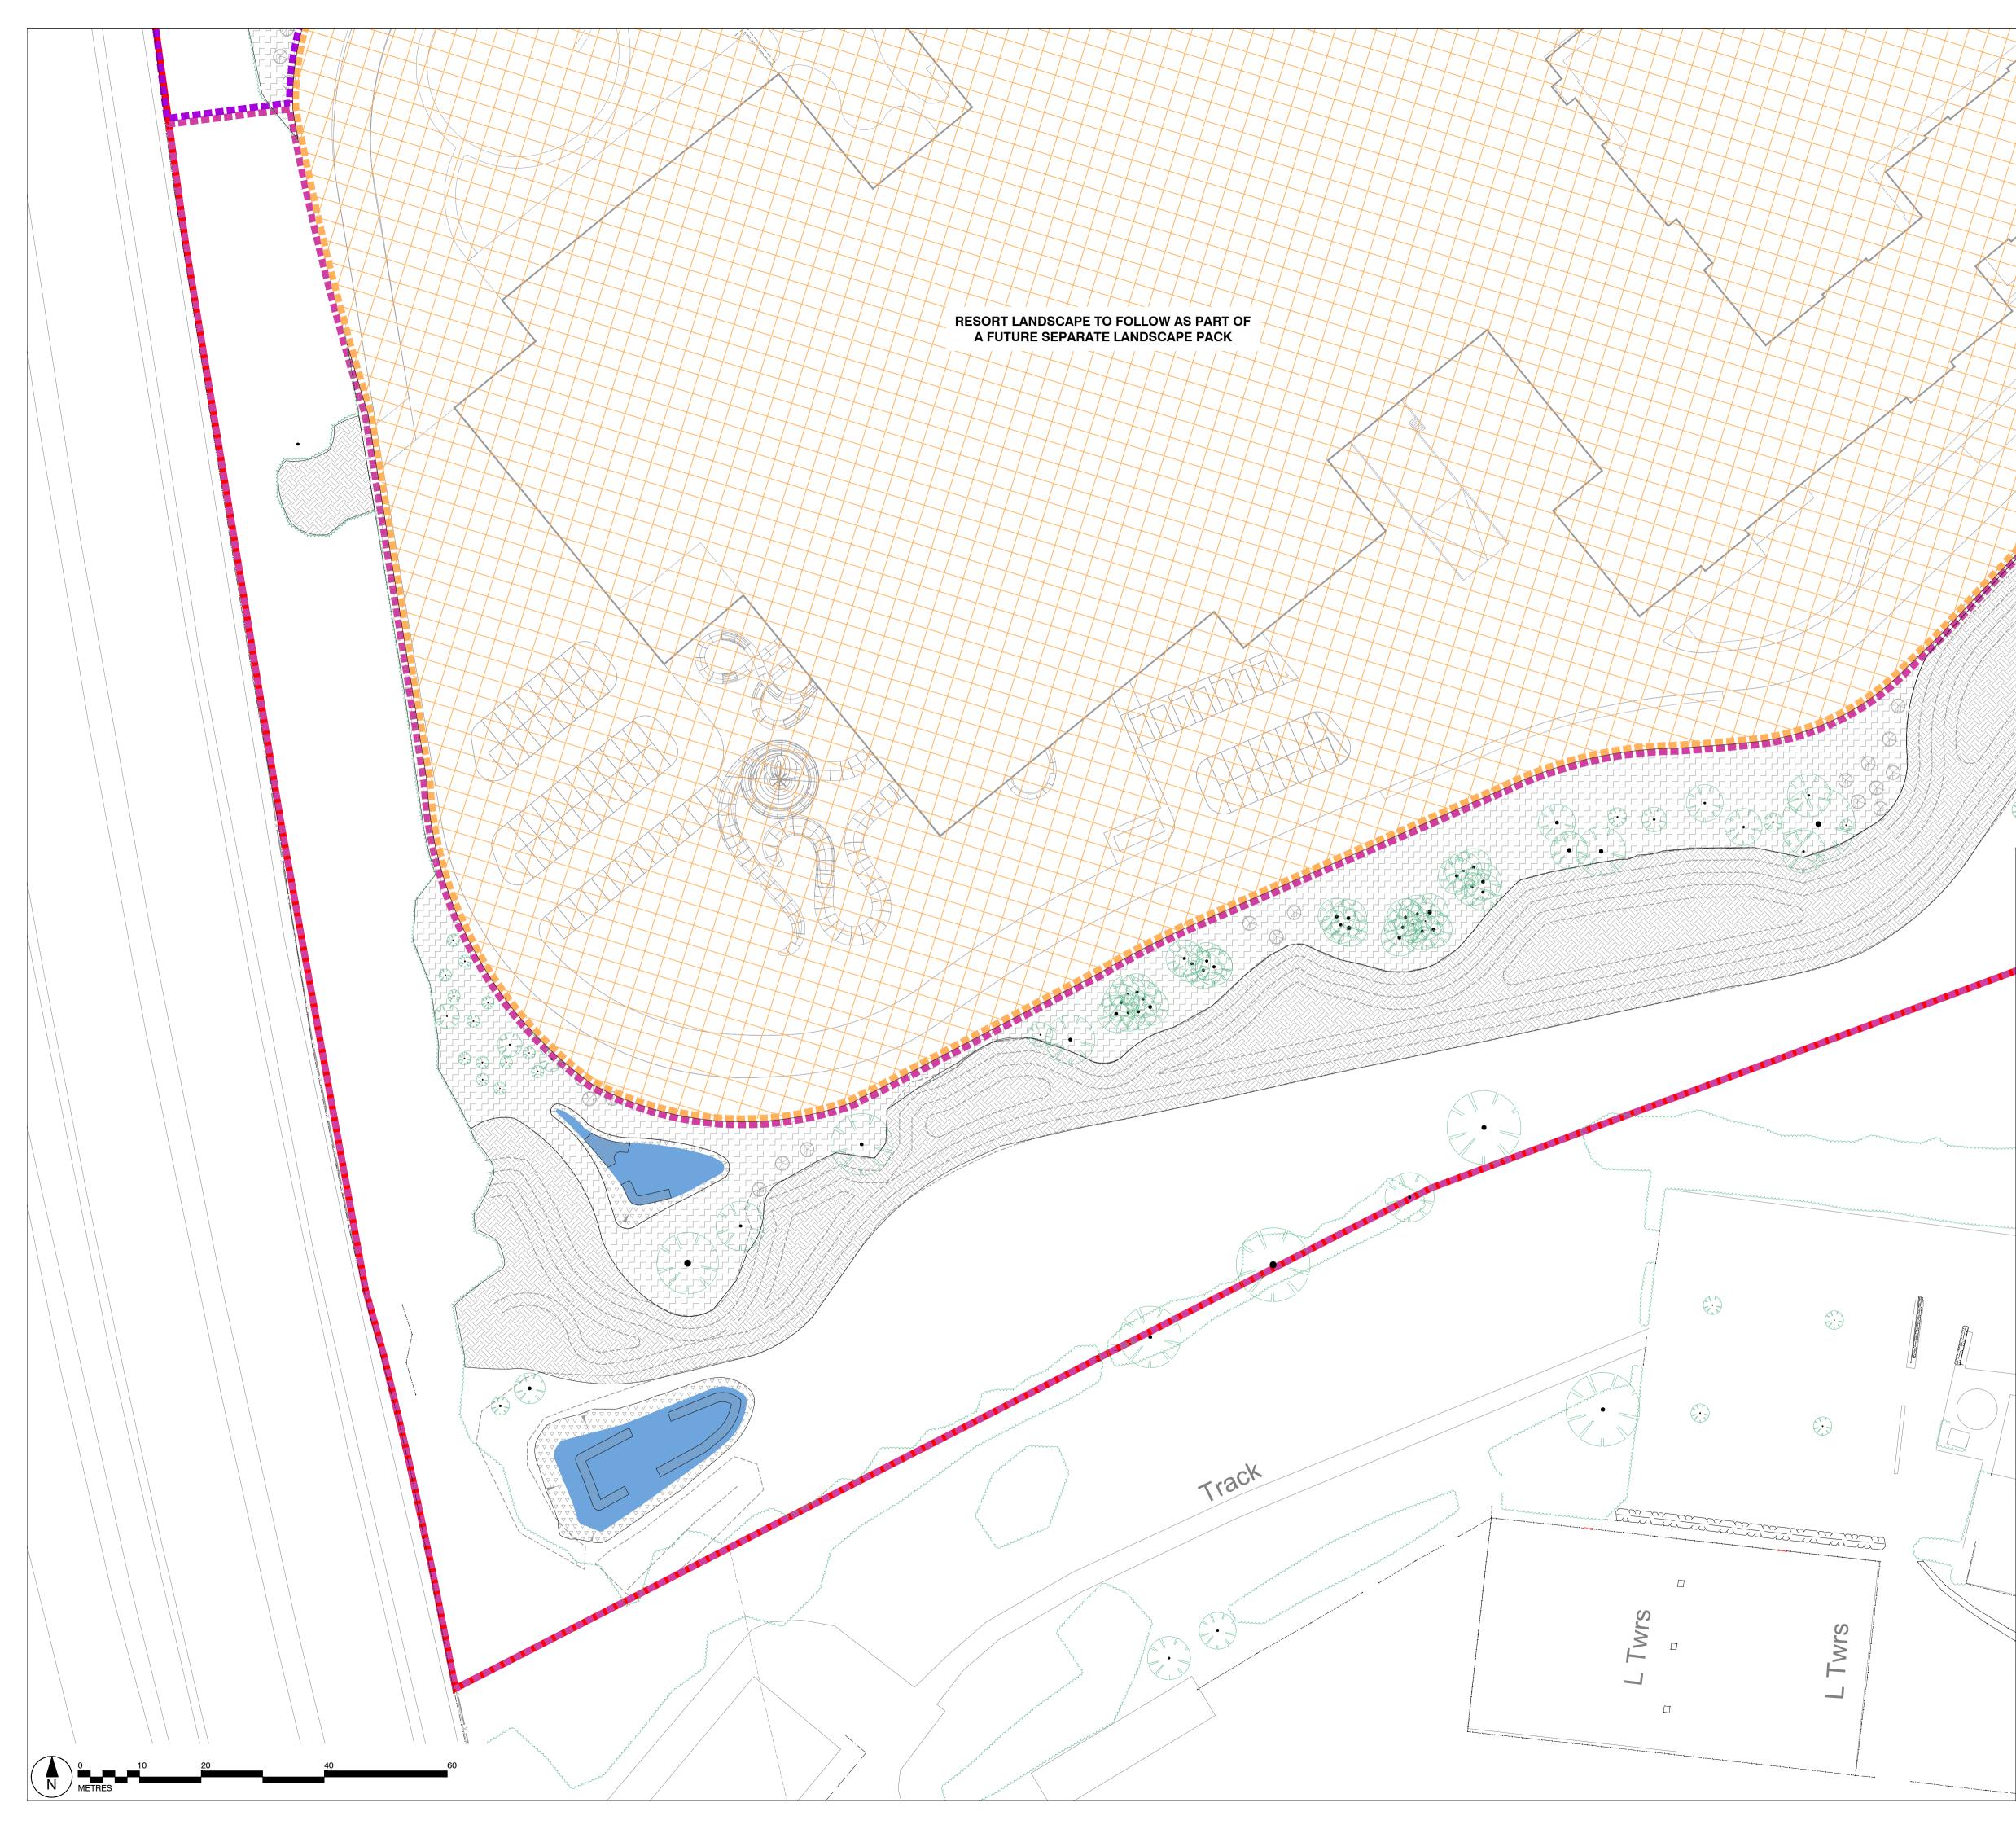

SITE BOUNDARY

|            | SHE BOONDANT                                                                          |
|------------|---------------------------------------------------------------------------------------|
| ****       | NORTHERN PARK BOUNDARY                                                                |
| ****       | WESTERN / SOUTHERN BUFFER BOUNDARY                                                    |
|            | RESORT BOUNDARY<br>LANDSCAPE TO FOLLOW AS PART OF A FUTURE SEPARATE<br>LANDSCAPE PACK |
| //         | EXISTING CONTOURS                                                                     |
| $\bigcirc$ | EXISTING WATER BODIES<br>POTENTIAL WORKS REQUIRED TO MAKE SAFE                        |
| $\bigcirc$ | PROPOSED WATER BODIES<br>AS DETAIL 606/001                                            |
| 6766       |                                                                                       |

EXISTING TREES & WOODLAND TO BE RETAINED

#### GRASS SEEDING TYPES AND SOIL DEPTHS: WHERE EXISTING LEVELS ARE TO BE ADJUSTED I.E. REMOVAL OF GOLF COURSE FEATURES SUCH AS TEE BOXES, GREENS

|                                        | AN                                                                  | D BONKE                | RS                                                                                                                                                                                                                                                                                                                                                                                                                                                                                                                                                                                                                                         |                                                                                                                                      |                         |  |  |
|----------------------------------------|---------------------------------------------------------------------|------------------------|--------------------------------------------------------------------------------------------------------------------------------------------------------------------------------------------------------------------------------------------------------------------------------------------------------------------------------------------------------------------------------------------------------------------------------------------------------------------------------------------------------------------------------------------------------------------------------------------------------------------------------------------|--------------------------------------------------------------------------------------------------------------------------------------|-------------------------|--|--|
|                                        |                                                                     |                        | EMORGATE EG21 STRONG LAWN GRASS MIXTURE       OVER-SEEDING       Refer TO SPECIFICATION CLAUSE 030:310 & 028:103       AS DETAL 605001 <b>TOPSOL DEPTH/TYPE :</b> AS EXISTING AMD PRIMARY CULTIVATION IN ACCORDANCE WITH 028/660 & 028/680       SUBSOL DEPTH/TYPE :       AS EXISTING MIN: 1500M SITE WON TOPSOIL TO 028/335B       SPREADING AND PRIMARY CULTIVATION IN ACCORDANCE WITH 028/660 & 028/680       SUBSOL DEPTH/TYPE :       AS EXISTING MIN: 1500M SITE WON SUBSOIL TO 028/335B       SPREADING OF SUBSOIL IN ACCORDANCE WITH 028/650       SITE WON SOLT. TESTING:       TOPSOIL TO 028/334       ADDITIONAL INFORMATION: |                                                                                                                                      |                         |  |  |
|                                        |                                                                     |                        | EMORGATE EM1 BA<br>OVER-SEEDING<br>REFER TO SPECIFICATION O<br>AS DETAIL 005/027<br>TOPSOL DEPTH/TYPE:<br>AS EXISTING MIN: 150MM SI<br>SPREADING AND PRIMARY (<br>SUBSOL DEPTH/TYPE:<br>AS EXISTING MIM: 150MM SI<br>SPREADING OF SUBSOLIUN<br>SITE WON & IMPORTED SO<br>TOPSOLI TO 028/334<br>ADDITIONAL INFORMATIO                                                                                                                                                                                                                                                                                                                       | TE WON LOW NUTRIENT TOPSOIL<br>JULTIVATION IN ACCORDANCE WIT<br>TE WON SUBSOIL TO 028/35B<br>ACCORDANCE WITH 028/650<br>IL TESTING:  | TO Q28/333C             |  |  |
|                                        |                                                                     |                        | OVER-SEEDING<br>REFER TO SPECIFICATION C<br>AS DETAIL 605(002)<br>TOPSOIL DEPTH/TYPE:<br>AS EXISTING MIN: 1500MS IS<br>SPREADING AND PRIMARY (<br>SUBSOIL DEPTH/TYPE:<br>AS EXISTING MIN: 1500MS IS<br>SPREADING OF SUBSOILIN<br>SITE WON & IMPORTED SO<br>TOPSOIL TO 028/332<br>SOBSOIL TO 028/334<br>ADDITIONAL INFORMATION                                                                                                                                                                                                                                                                                                              | TE WON LOW NUTRIENT TOPSOIL<br>JULTIVATION IN ACCORDANCE WIT<br>TE WON SUBSOIL TO Q28/335B<br>ACCORDANCE WITH Q28/650<br>IL TESTING: | OR IMPORTED TO Q28/333C |  |  |
|                                        | PL4                                                                 | ANTING T               | YPES AND SOIL                                                                                                                                                                                                                                                                                                                                                                                                                                                                                                                                                                                                                              |                                                                                                                                      |                         |  |  |
| LL OTHER                               |                                                                     |                        | REFER TO SPECIFICATION CLAUSE 028:102<br>AS DETAIL: 65(:00+60 TRANSPLANTS<br>AS DETAIL: 60: 60+60 TRANSPLANTS<br>AS DETAILS: 001 & 60: 2(:60+60 RugHT STANDARDS / STANDARDS & FEATHERED<br>TOPSOIL DEPTH/TYPE :<br>MIN 300MM SITE WON OR IMPORTED TOPSOIL TO Q28/333B<br>SPREADING AND PRIMARY CULTIVATION IN ACCORDANCE WITH Q28/660 & Q28/680                                                                                                                                                                                                                                                                                            |                                                                                                                                      |                         |  |  |
| SOUTHERN BUFFER                        |                                                                     |                        | SUBSOIL DEPTH/TYPE :<br>MIN 500MM SITE WON OR IN<br>SPREADING OF SUBSOIL IN                                                                                                                                                                                                                                                                                                                                                                                                                                                                                                                                                                | IPORTED SUBSOIL TO Q28/335B<br>ACCORDANCE WITH Q28/650                                                                               |                         |  |  |
| (SHEET 1 OF 2)<br>(SHEET 2 OF 2)       |                                                                     |                        | SITE WON & IMPORTED SO<br>TOPSOIL TO Q28/332<br>SOBSOIL TO Q28/334<br>ADDITIONAL INFORMATION                                                                                                                                                                                                                                                                                                                                                                                                                                                                                                                                               |                                                                                                                                      |                         |  |  |
| - DETAILED GA (SHEET                   | $\otimes$                                                           |                        | REFER TO Q28 SPECIFICATION<br>PROPOSED MARGIN<br>REFER TO SPECIFICATION C                                                                                                                                                                                                                                                                                                                                                                                                                                                                                                                                                                  |                                                                                                                                      |                         |  |  |
| - DETAILED GA (SHEET                   |                                                                     |                        | AS DETAIL 605/003<br>TOPSOL DEPTAIL 905/003<br>MIN 150/MIN SITE WON OR IMPORTED LOW NUTRIENT TOPSOIL TO 028/335C<br>SITE WON & IMPORTED SOIL TESTING:<br>TOPSOIL TO 028/332<br>ADDITIONAL INFORMATION:<br>REFER TO 028 SPECIFICATION - TOPSOIL & AMELIORANTS                                                                                                                                                                                                                                                                                                                                                                               |                                                                                                                                      |                         |  |  |
| ANS (SHEET 1 OF 2)                     | TRE                                                                 | EE PIT TY              |                                                                                                                                                                                                                                                                                                                                                                                                                                                                                                                                                                                                                                            |                                                                                                                                      |                         |  |  |
| ANS (SHEET 2 OF 2)<br>- PLANTING PLANS | E E                                                                 |                        |                                                                                                                                                                                                                                                                                                                                                                                                                                                                                                                                                                                                                                            | URE PARKLAND TREE<br>LAUSE Q31:505 / 505A & Q28:100<br>EMI MATURE                                                                    |                         |  |  |
| - PLANTING PLANS                       |                                                                     |                        | MOLUM DEPTIFY TYPE:<br>01000MM X1701 TYPE:<br>TOPSOIL DEPTIFY TYPE:<br>FLAT GROUDDE MIN 300MM SITE WON OR IMPORTED TOPSOIL TO Q28:333A                                                                                                                                                                                                                                                                                                                                                                                                                                                                                                     |                                                                                                                                      |                         |  |  |
|                                        |                                                                     |                        |                                                                                                                                                                                                                                                                                                                                                                                                                                                                                                                                                                                                                                            | ON OR IMPORTED TOPSOIL TO Q28<br>CULTIVATION IN ACCORDANCE WIT<br>DEPTH/TYPE:<br>WASHED SAND TO Q28:456                              |                         |  |  |
| SOUTHERN BUFFER -                      |                                                                     |                        | SLOPE: MIN 600MM SITE WC<br>SPREADING OF SUBSOIL IN<br>DRAINAGE LAYER:                                                                                                                                                                                                                                                                                                                                                                                                                                                                                                                                                                     | ON OR IMPORTED SUBSOIL TO Q28<br>ACCORDANCE WITH Q28:650<br>GE LAYER AS CLAUSE Q31:516                                               | :335B                   |  |  |
| EMENTS PLAN                            |                                                                     |                        | ADDITIONAL INFORMATION                                                                                                                                                                                                                                                                                                                                                                                                                                                                                                                                                                                                                     | <u>I:</u><br>DN - TOPSOIL & AMELIORANTS                                                                                              |                         |  |  |
| EMENTS PLAN                            |                                                                     | $\bigotimes$           | TREE PIT FOR STANDARD PARKLAND TREE<br>REFER TO SPECIFICATION CLAUSE GX: 506 / 506 / 507 / 507 A & Q28:100<br>AS DETAILS 602/001 & 002 EXTRA HEAVY STANDARD (EHS)<br>AS DETAILS 603/001 & 002 HEAVY STANDARD (HS)                                                                                                                                                                                                                                                                                                                                                                                                                          |                                                                                                                                      |                         |  |  |
| - SOIL REQUIREMENTS                    |                                                                     |                        | MULCH DEPTH/TYPE :<br>Ø1000MM X 75MM DEPTH AS<br>TOPSOIL DEPTH/TYPE :<br>MIN 300MM SITE WON OR II                                                                                                                                                                                                                                                                                                                                                                                                                                                                                                                                          | S CLAUSE Q31:485<br>MPORTED TOPSOIL TO Q28:333A                                                                                      |                         |  |  |
| - SOIL REQUIREMENTS                    |                                                                     |                        | SUBSOIL DEPTH/TYPE:<br>FLAT GROUND: MIN 200MM<br>SLOPE: MIN 700MM (EHS) &<br>SPREADING OF SUBSOIL IN<br>DRAINAGE LAYER:                                                                                                                                                                                                                                                                                                                                                                                                                                                                                                                    | 300MM (HS) SITE WON OR IMPOR<br>ACCORDANCE WITH Q28:650                                                                              |                         |  |  |
| URE DETAILS                            |                                                                     |                        | SITE WON & IMPORTED SO<br>TOPSOIL TO Q28:332<br>SOBSOIL TO Q28:334<br>ADDITIONAL INFORMATION                                                                                                                                                                                                                                                                                                                                                                                                                                                                                                                                               |                                                                                                                                      |                         |  |  |
|                                        |                                                                     |                        |                                                                                                                                                                                                                                                                                                                                                                                                                                                                                                                                                                                                                                            |                                                                                                                                      |                         |  |  |
|                                        |                                                                     |                        |                                                                                                                                                                                                                                                                                                                                                                                                                                                                                                                                                                                                                                            |                                                                                                                                      |                         |  |  |
|                                        |                                                                     |                        |                                                                                                                                                                                                                                                                                                                                                                                                                                                                                                                                                                                                                                            |                                                                                                                                      |                         |  |  |
| SOUTHERN BUFFER -                      |                                                                     |                        |                                                                                                                                                                                                                                                                                                                                                                                                                                                                                                                                                                                                                                            |                                                                                                                                      |                         |  |  |
| SOUTHERN BUFFER -                      |                                                                     |                        |                                                                                                                                                                                                                                                                                                                                                                                                                                                                                                                                                                                                                                            |                                                                                                                                      |                         |  |  |
| PLAN (LMMP)                            | Α                                                                   | PLANNI                 | NG ISSUE                                                                                                                                                                                                                                                                                                                                                                                                                                                                                                                                                                                                                                   |                                                                                                                                      | 17/12                   |  |  |
|                                        | Rev                                                                 | Descrip                |                                                                                                                                                                                                                                                                                                                                                                                                                                                                                                                                                                                                                                            |                                                                                                                                      | Date                    |  |  |
| ,                                      | Purpose of Issue<br>PLANNING                                        |                        |                                                                                                                                                                                                                                                                                                                                                                                                                                                                                                                                                                                                                                            |                                                                                                                                      |                         |  |  |
| $\langle \rangle$                      | Bradley Murphy Design Ltd                                           |                        |                                                                                                                                                                                                                                                                                                                                                                                                                                                                                                                                                                                                                                            |                                                                                                                                      |                         |  |  |
|                                        |                                                                     | e Courtya<br>on Techno | ird<br>ology Park                                                                                                                                                                                                                                                                                                                                                                                                                                                                                                                                                                                                                          | R                                                                                                                                    |                         |  |  |
| O                                      | Dark Lane                                                           |                        |                                                                                                                                                                                                                                                                                                                                                                                                                                                                                                                                                                                                                                            |                                                                                                                                      |                         |  |  |
| $\rightarrow$                          |                                                                     | vickshire<br>5 8XB     |                                                                                                                                                                                                                                                                                                                                                                                                                                                                                                                                                                                                                                            |                                                                                                                                      |                         |  |  |
|                                        | t: 01                                                               | 926 6764               | 96                                                                                                                                                                                                                                                                                                                                                                                                                                                                                                                                                                                                                                         |                                                                                                                                      |                         |  |  |
|                                        | e: inf                                                              | o@bradle               | eymurphydesigi<br>nurphydesign.c                                                                                                                                                                                                                                                                                                                                                                                                                                                                                                                                                                                                           |                                                                                                                                      |                         |  |  |
| 0.DR.T207                              | Clier                                                               | -                      |                                                                                                                                                                                                                                                                                                                                                                                                                                                                                                                                                                                                                                            |                                                                                                                                      |                         |  |  |
| 5                                      | G                                                                   | REA                    | T LAKE                                                                                                                                                                                                                                                                                                                                                                                                                                                                                                                                                                                                                                     | S UK LIM                                                                                                                             | ITED                    |  |  |
|                                        | Proje<br>PBO                                                        |                        |                                                                                                                                                                                                                                                                                                                                                                                                                                                                                                                                                                                                                                            |                                                                                                                                      |                         |  |  |
|                                        |                                                                     | ving Title             | ancai WULF I                                                                                                                                                                                                                                                                                                                                                                                                                                                                                                                                                                                                                               | LODGE, CHESTE                                                                                                                        |                         |  |  |
|                                        | WES                                                                 | TERN & S               |                                                                                                                                                                                                                                                                                                                                                                                                                                                                                                                                                                                                                                            | FER                                                                                                                                  |                         |  |  |
|                                        | SOIL REQUIREMENTS PLAN (SHEET 1 OF 2)   Drawn Checked Approved Date |                        |                                                                                                                                                                                                                                                                                                                                                                                                                                                                                                                                                                                                                                            |                                                                                                                                      |                         |  |  |
|                                        | AB                                                                  |                        | MP                                                                                                                                                                                                                                                                                                                                                                                                                                                                                                                                                                                                                                         | BW                                                                                                                                   | 14/12/202               |  |  |