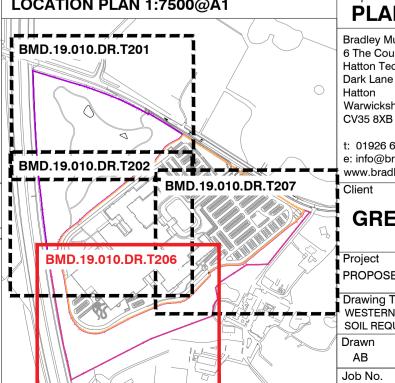

REMENT PLANS:

- BMD.19.010.DR.T201 NORTHERN PARK SOIL REQUIREM (SHEET 1 OF 2)
- BMD.19.010.DR.T202 NORTHERN PARK SOIL REQUIREM (SHEET 2 OF 2)
- BMD.19.010.DR.T206 WESTERN & SOUTHERN BUFFER S PLAN (SHEET 1 OF 2)
- BMD.19.010.DR.T207 WESTERN & SOUTHERN BUFFER 5 PLAN (SHEET 2 OF 2)

# HARD LANDSCAPE DETAILS:

 BMD.19.010.DR.T501 TYPICAL HARD & STREET FURNITUF BMD.19.010.DR.T502 BOUNDARY TREATMENT DETAILS

## SOFT LANDSCAPE DETAILS:

- BMD.19.010.DR.T601-604 TYPICAL TREE PIT DETAILS
- BMD.19.010.DR.T605 TYPICAL SOFT DETAILS BMD.19.010.DR.T606 TYPICAL POND DETAIL / SECTION

- SUPPORTING DOCUMENTS: BMD.19.010.SP.T001 NORTHERN PARK & WESTERN & SC NBS LANDSCAPE SPECIFICATION
- BMD.19.010.SP.T002 NORTHERN PARK & WESTERN & SO 5 YEAR LANDSCAPE MAINTENANCE & MANAGEMENT PI

# LOCATION PLAN 1:7500@A1