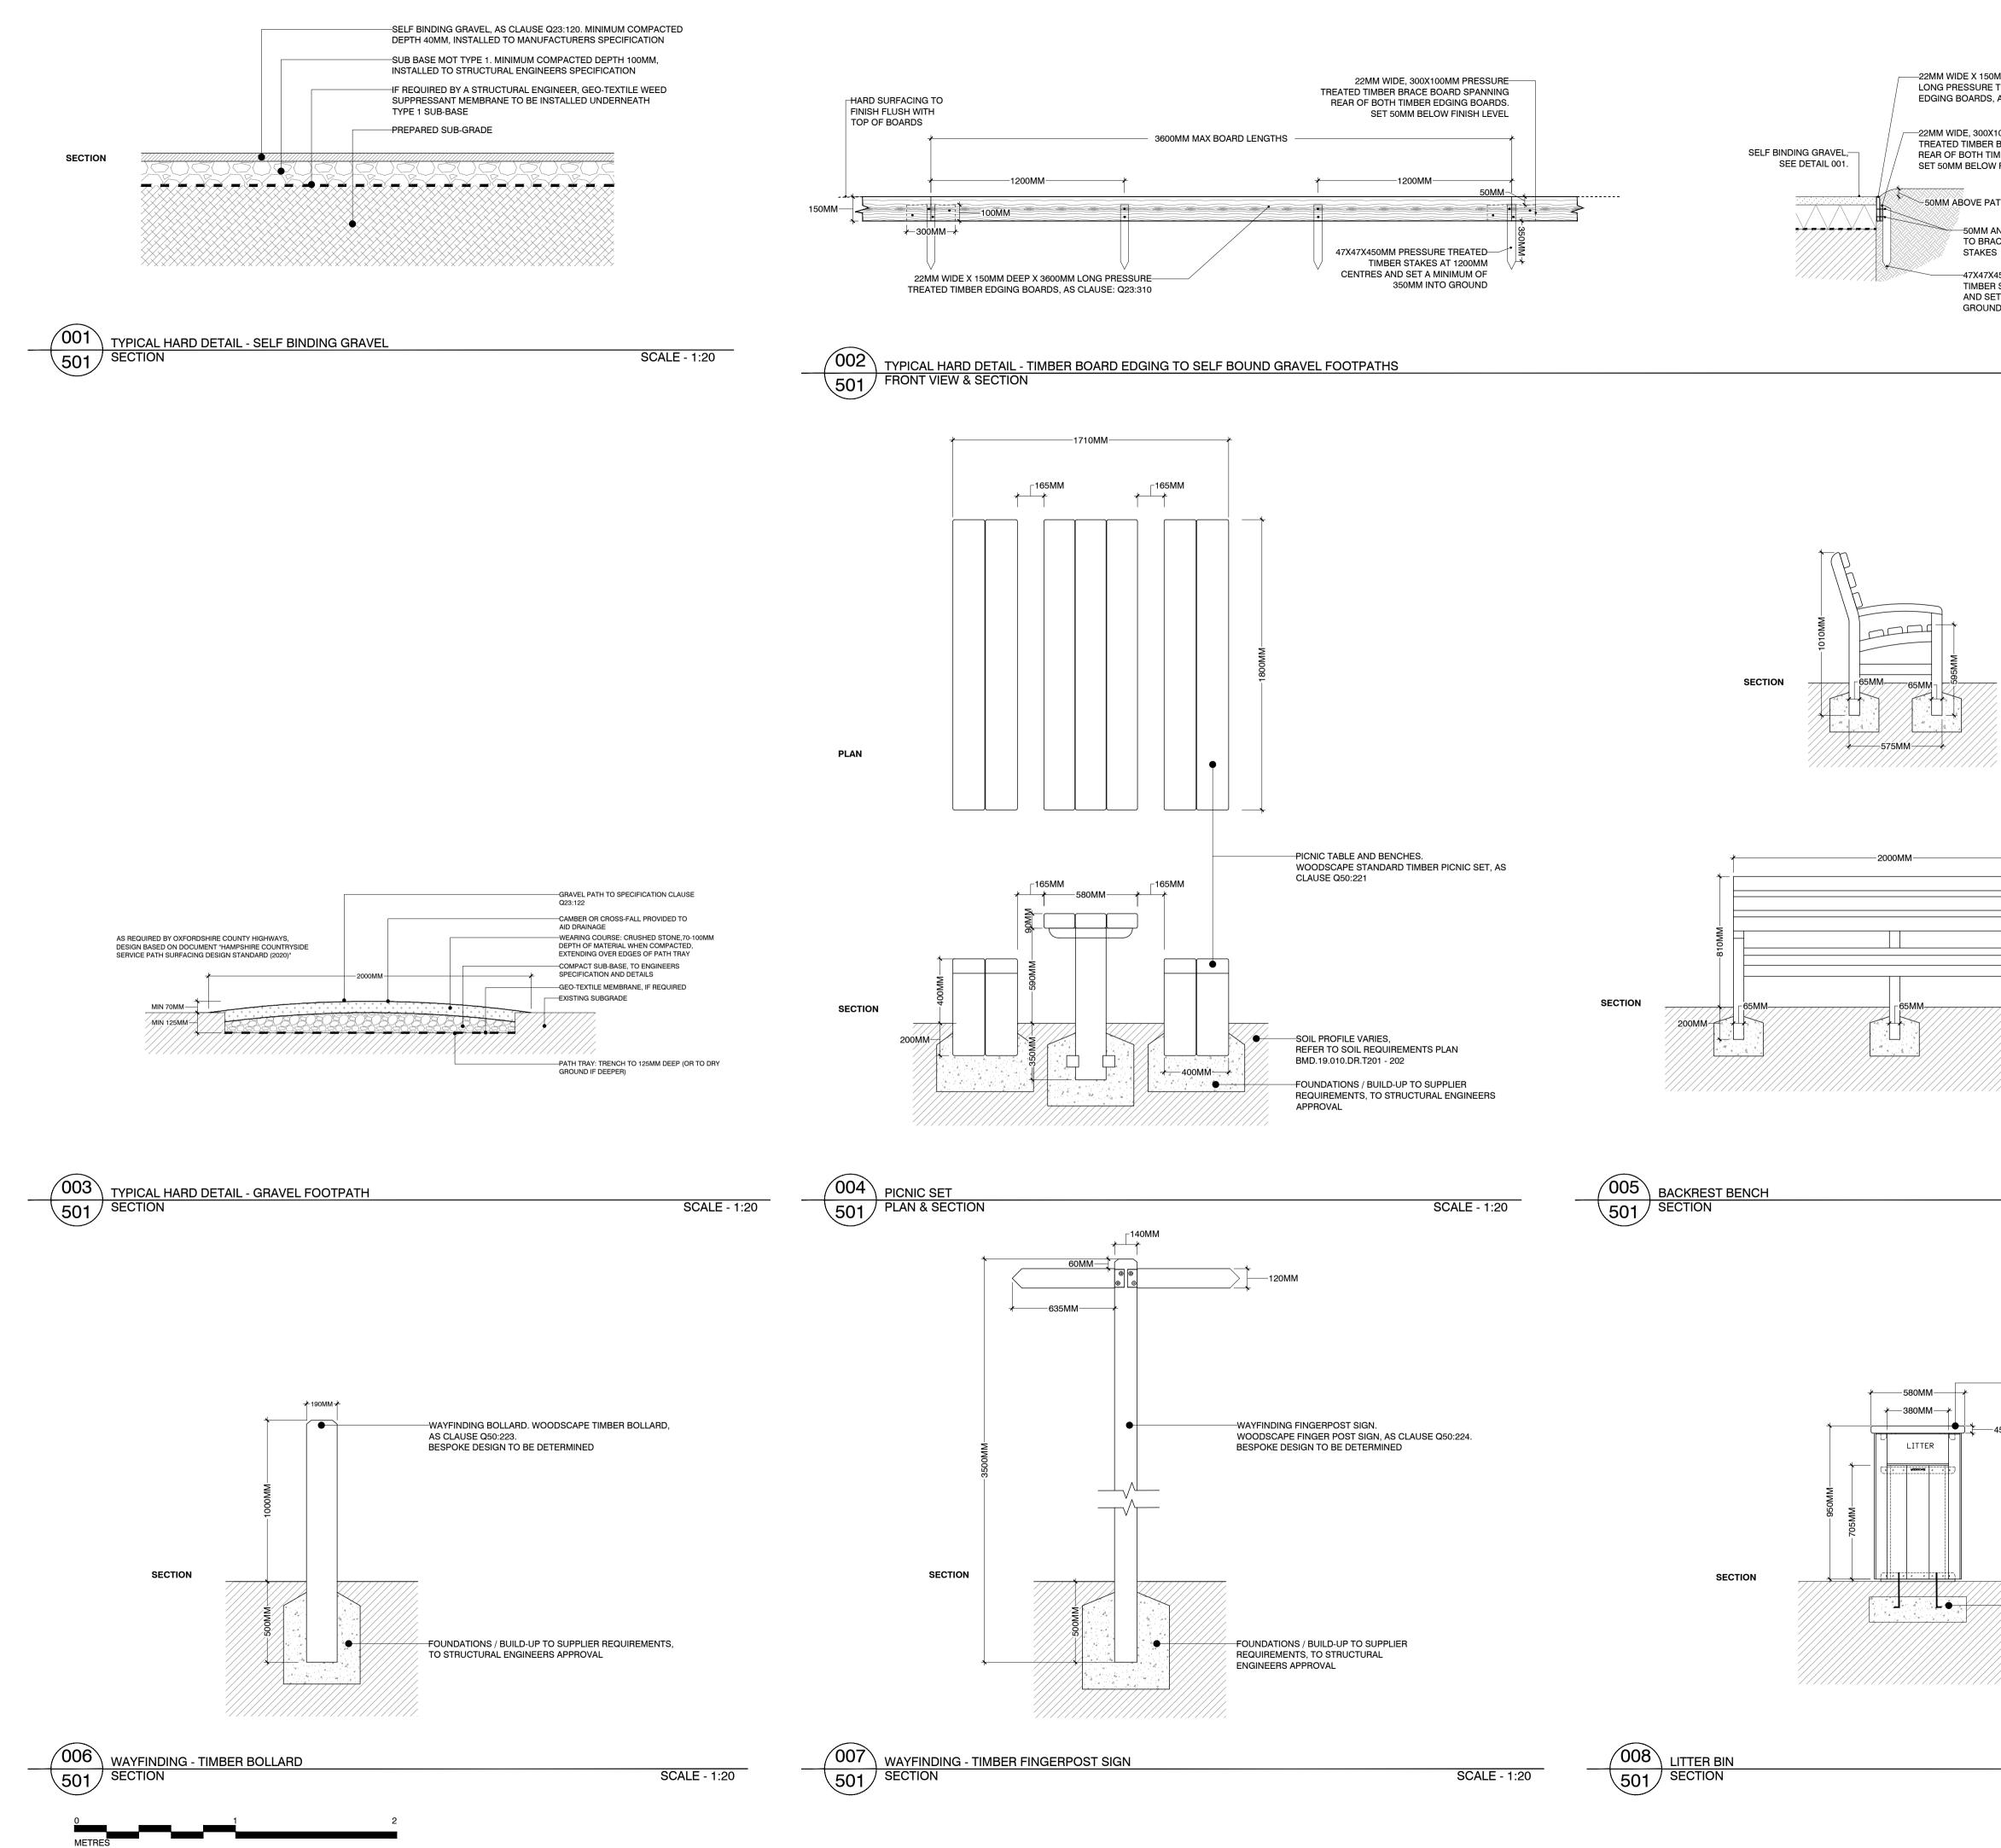

| MM DEEP X 3600MM<br>TREATED TIMBER<br>AS CLAUSE Q23:310<br>100MM PRESSURE<br>BRACE BOARD SPANNING     | <ul> <li>This drawing is the property of Bradley Murphy Design Ltd.<br/>Copyright is reserved by them and the drawing is issued on<br/>the condition that it is not copied, reproduced, retained nor<br/>disclosed to any unauthorized person either wholly or in part<br/>without the consent of Bradley Murphy Design Ltd.</li> <li>NOTES: <ol> <li>THIS DRAWING IS BASED ON BMD.19.010.DR.T001 NORTHERN<br/>PARK &amp; SOUTHERN &amp; WESTERN OVERALL GENERAL<br/>ARRANGEMENT</li> <li>THIS DRAWING SHOULD BE READ IN CONJUNCTION WITH ALL<br/>OTHER LANDSCAPE DRAWINGS AND DOCUMENTS</li> </ol> </li> </ul>                                                                                                                                                                                                                                                                                                                                                                                                                                                                                                                                                                                                                                                                                                                                                                                                                                                                                                                                                                                                                                                                                                                                                                                                                                                                          |
|-------------------------------------------------------------------------------------------------------|------------------------------------------------------------------------------------------------------------------------------------------------------------------------------------------------------------------------------------------------------------------------------------------------------------------------------------------------------------------------------------------------------------------------------------------------------------------------------------------------------------------------------------------------------------------------------------------------------------------------------------------------------------------------------------------------------------------------------------------------------------------------------------------------------------------------------------------------------------------------------------------------------------------------------------------------------------------------------------------------------------------------------------------------------------------------------------------------------------------------------------------------------------------------------------------------------------------------------------------------------------------------------------------------------------------------------------------------------------------------------------------------------------------------------------------------------------------------------------------------------------------------------------------------------------------------------------------------------------------------------------------------------------------------------------------------------------------------------------------------------------------------------------------------------------------------------------------------------------------------------------------|
| MBER EDGING BOARDS.<br>/ FINISH LEVEL                                                                 | <ol> <li>THIS DRAWING IS NOT INTENDED FOR CONSTRUCTION</li> <li>DO NOT SCALE FROM THIS DRAWING</li> <li>ANY DISCREPANCIES WITHIN THIS DRAWING OR BETWEEN<br/>THIS DRAWING AND ANY OTHER INFORMATION IS TO BE<br/>REPORTED TO BMD FOR CLARIFICATION</li> </ol>                                                                                                                                                                                                                                                                                                                                                                                                                                                                                                                                                                                                                                                                                                                                                                                                                                                                                                                                                                                                                                                                                                                                                                                                                                                                                                                                                                                                                                                                                                                                                                                                                            |
|                                                                                                       | DOCUMENT SHOULD BE READ IN CONJUNCTION WITH ALL OTHER LANDSCAPE                                                                                                                                                                                                                                                                                                                                                                                                                                                                                                                                                                                                                                                                                                                                                                                                                                                                                                                                                                                                                                                                                                                                                                                                                                                                                                                                                                                                                                                                                                                                                                                                                                                                                                                                                                                                                          |
| NNULAR NAILS TO FIX BOARDS<br>CE PIECE & BRACE PIECE TO<br>S                                          | DRAWINGS / DOCUMENTS LISTED BELOW:<br>LANDSCAPE:<br>BMD.19.010.DR.T001 NORTHERN PARK & WESTERN & SOUTHERN BUFFER                                                                                                                                                                                                                                                                                                                                                                                                                                                                                                                                                                                                                                                                                                                                                                                                                                                                                                                                                                                                                                                                                                                                                                                                                                                                                                                                                                                                                                                                                                                                                                                                                                                                                                                                                                         |
| 450MM PRESSURE TREATED<br>STAKES AT 1200MM CENTRES<br>T A MINIMUM OF 350MM INTO<br>D                  | <ul> <li>OVERALL GENERAL ARRANGEMENT</li> <li>BMD.19.010.DR.T101 NORTHERN PARK - DETAILED GA (SHEET 1 OF 2)</li> <li>BMD.19.010.DR.T102 NORTHERN PARK - DETAILED GA (SHEET 2 OF 2)</li> <li>BMD.19.010.DR.T103 WESTERN &amp; SOUTHERN BUFFER - DETAILED GA (SHEET 1 OF 2)</li> <li>BMD.19.010.DR.T104 WESTERN &amp; SOUTHERN BUFFER - DETAILED GA (SHEET 2 OF 2)</li> </ul>                                                                                                                                                                                                                                                                                                                                                                                                                                                                                                                                                                                                                                                                                                                                                                                                                                                                                                                                                                                                                                                                                                                                                                                                                                                                                                                                                                                                                                                                                                              |
| SCALE - 1:20                                                                                          | <ul> <li>PLANTING PLANS:</li> <li>BMD.19.010.DR.1302 NORTHERN PARK - PLANTING PLANS (SHEET 1 OF 2)</li> <li>BMD.19.010.DR.1302 WESTERN &amp; SOUTHERN BUFFER - PLANTING PLANS (SHEET 1 OF 2)</li> <li>BMD.19.010.DR.1304 WESTERN &amp; SOUTHERN BUFFER - PLANTING PLANS (SHEET 2 OF 2)</li> <li>BMD.19.010.DR.1304 WESTERN &amp; SOUTHERN BUFFER - PLANTING PLANS (SHEET 2 OF 2)</li> <li>BMD.19.010.DR.1201 NORTHERN PARK &amp; WESTERN &amp; SOUTHERN BUFFER - PLANTING SCHEDULE</li> <li>SOL REQUIREMENT PLAL</li> <li>SOL REQUIREMENT PLANS:</li> <li>BMD.19.010.DR.1202 NORTHERN PARK - SOIL REQUIREMENTS PLAN (GHEET 1 OF 2)</li> <li>BMD.19.010.DR.1202 NORTHERN PARK - SOIL REQUIREMENTS PLAN (GHEET 1 OF 2)</li> <li>BMD.19.010.DR.1202 NORTHERN PARK - SOIL REQUIREMENTS PLAN (GHEET 2 OF 2)</li> <li>BMD.19.010.DR.1202 NORTHERN PARK - SOIL REQUIREMENTS PLAN (GHEET 2 OF 2)</li> <li>BMD.19.010.DR.1202 NORTHERN &amp; SOUTHERN BUFFER - SOIL REQUIREMENTS PLAN (GHEET 2 OF 2)</li> <li>BMD.19.010.DR.1202 NORTHERN &amp; SOUTHERN BUFFER - SOIL REQUIREMENTS PLAN (GHEET 2 OF 2)</li> <li>BMD.19.010.DR.1202 NORTHERN &amp; SOUTHERN BUFFER - SOIL REQUIREMENTS PLAN (GHEET 2 OF 2)</li> <li>BMD.19.010.DR.1202 NORTHERN &amp; SOUTHERN BUFFER - SOIL REQUIREMENTS PLAN (GHEET 2 OF 2)</li> <li>BMD.19.010.DR.1202 MUSTERN &amp; SOUTHERN BUFFER - SOIL REQUIREMENTS PLAN (GHEET 2 OF 2)</li> <li>BMD.19.010.DR.1202 BUNDARY TREATMENT DETAILS</li> <li>BMD.19.010.DR.1202 BUNDARY TREATMENT DETAILS</li> <li>BMD.19.010.DR.1203 DORTHERN PARK &amp; WESTERN &amp; SOUTHERN BUFFER - NBS LANDSCAPE DETAILS</li> <li>BMD.19.010.DR.1203 NORTHERN PARK &amp; WESTERN &amp; SOUTHERN BUFFER - NBS LANDSCAPE SPECIFICATION</li> <li>BMD.19.010.SP.1201 NORTHERN PARK &amp; WESTERN &amp; SOUTHERN BUFFER - SYEAR LANDSCAPE MAINTENANCE &amp; MANAGEMENT PLAN (LMMP)</li> </ul> |
| SCALE - 1:20                                                                                          |                                                                                                                                                                                                                                                                                                                                                                                                                                                                                                                                                                                                                                                                                                                                                                                                                                                                                                                                                                                                                                                                                                                                                                                                                                                                                                                                                                                                                                                                                                                                                                                                                                                                                                                                                                                                                                                                                          |
| LITTER BIN.<br>WOODSCAPE, ROUND LOCKABLE LITTER BIN,<br>FIXED TOP : LBR 90, AS CLAUSE Q50:222<br>45MM | A       DETAIL 501/003 ADDED       17/12/21         Rev       Description       Date         Purpose of Issue       PLANNING                                                                                                                                                                                                                                                                                                                                                                                                                                                                                                                                                                                                                                                                                                                                                                                                                                                                                                                                                                                                                                                                                                                                                                                                                                                                                                                                                                                                                                                                                                                                                                                                                                                                                                                                                             |
| BELOW GROUND FIXING, FOUNDATION TO<br>MANUFACTURERS DETAIL AND STRUCTURAL<br>ENGINEERS APPROVAL       | Bradley Murphy Design Ltd<br>6 The Courtyard<br>Hatton Technology Park<br>Dark Lane<br>Hatton<br>Warwickshire<br>CV35 8XB<br>t: 01926 676496<br>e: info@bradleymurphydesign.co.uk<br>www.bradleymurphydesign.co.uk<br>Client<br><b>GREAT LAKES UK LIMITED</b><br>Project                                                                                                                                                                                                                                                                                                                                                                                                                                                                                                                                                                                                                                                                                                                                                                                                                                                                                                                                                                                                                                                                                                                                                                                                                                                                                                                                                                                                                                                                                                                                                                                                                 |
|                                                                                                       | PROPOSED GREAT WOLF LODGE, CHESTERTON, BICESTER Drawing Title TV(PICAL LLARD, & OTDEET, EURNITURE, DETAIL O                                                                                                                                                                                                                                                                                                                                                                                                                                                                                                                                                                                                                                                                                                                                                                                                                                                                                                                                                                                                                                                                                                                                                                                                                                                                                                                                                                                                                                                                                                                                                                                                                                                                                                                                                                              |
| SCALE - 1:20                                                                                          | TYPICAL HARD & STREET FURNITURE DETAILSDrawn<br>ABChecked<br>MPApproved<br>RWDate<br>24/08/2021Job No.<br>19.010ScaleSheet Size<br>A1RevisionDrawing Number<br>BMD.19.010.DR.T501AA                                                                                                                                                                                                                                                                                                                                                                                                                                                                                                                                                                                                                                                                                                                                                                                                                                                                                                                                                                                                                                                                                                                                                                                                                                                                                                                                                                                                                                                                                                                                                                                                                                                                                                      |