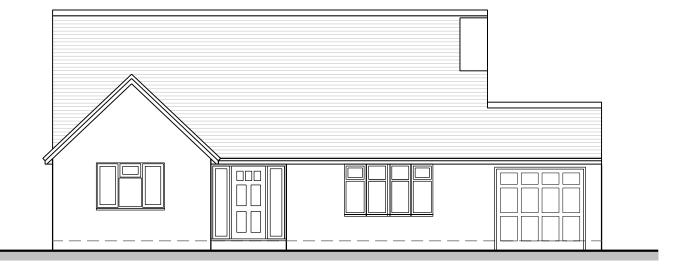

## Materials

Walls: Coursed Bradstone (Buff) Roof: Concrete Plain Tiles, Corrugated Sheeting to single storey Windows: UPVC (White) Doors: UPVC (White)

Existing West (Front) Elevation Scale. 1:100

Existing South Elevation Scale. 1:100