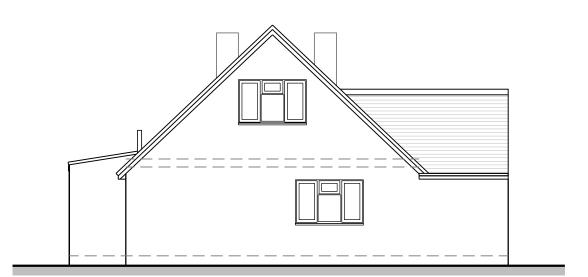

Existing East Elevation Scale. 1:100

Existing North Elevation Scale. 1:100

| 1: 100 |    |    |    |
|--------|----|----|----|
| 0m     | 2m | 4m | 6n |

 /
 First Issue
 12.10.21

 Revision
 Details
 Date

TE Architecture
Architecture & Design